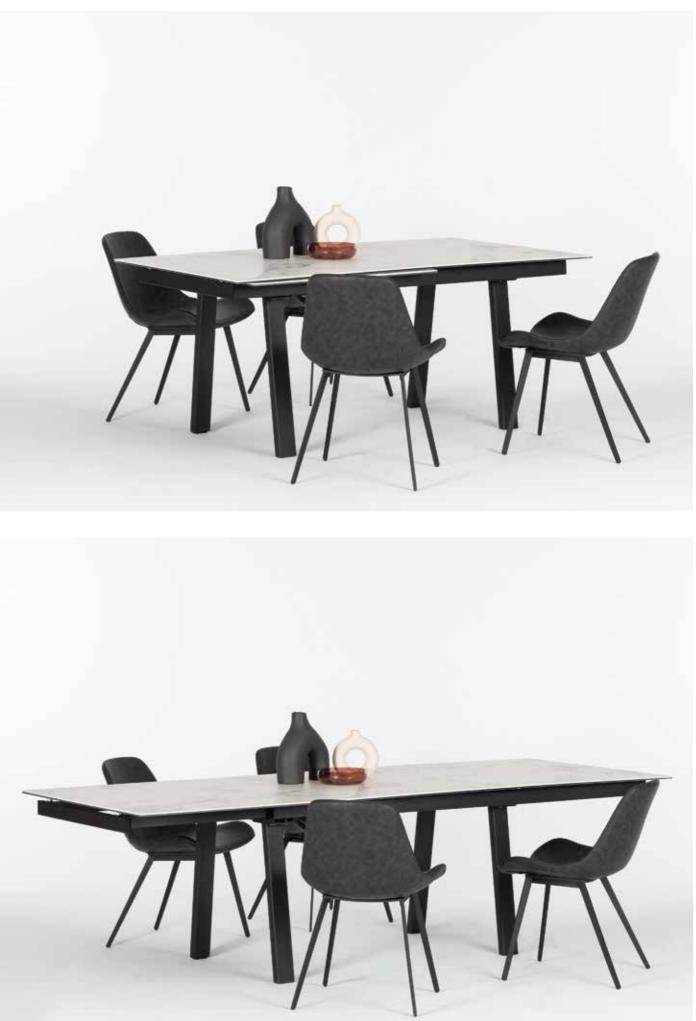

78 SHELF & BOX SYSTEM

At home for dining and study or in the office as a prestigious meeting table or desk... Great craftsmanship of Sonorous tables bring stylish details to all living spaces. Options for tops, bases and dimensions make it possible to combine all the elements with each other, just as you wish.

New rod table legs. Gold painted metal frame and black solid wood legs are creating great contrast to your dining room.

Jetty leg can be applied on circular or square table tops for use of coffee shops, restaurants, kitchens etc. Leg made of sheet metal and painted with powder coated paint. Table top is 8 mm safety tempered glass and can be painted wide range of glass colors. Top surface can be either shiny or acid etched.

## BUTTERFLY

Butterfly extension mechanism could add more space for your guests. Wheels on moving leg prevent scratching your floor while opening action.

106 extendable tables