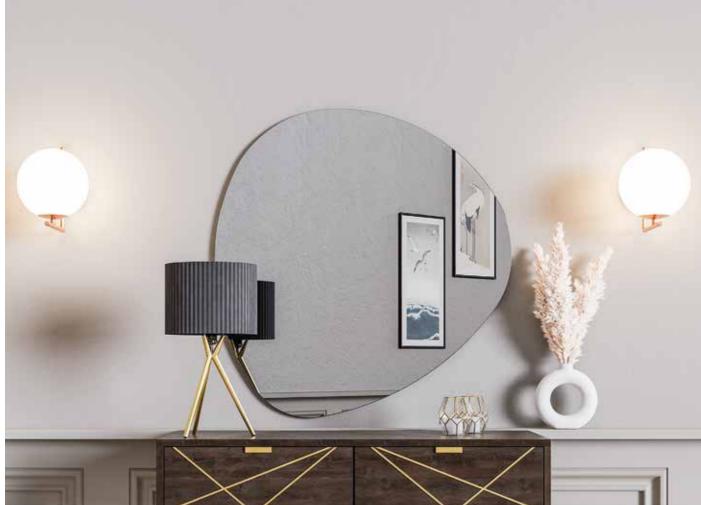

### CHAIR LEGS

HORIZON

TRAIL

142 chairs

STAR (FIX OR ROTATE)

LOFT

A mirror can reflect classic, modern and vintage features, with a strong visual impact and unique in its kind. Sonorous mirrors are select interior design item, thanks to the perfect balance between it's materials and its design. The different colours of the mirrors recall craftsmanship; the bronze finishes have an exquisite retro feel and the decoration on the surface, both simple and elegant, enhances its fine beauty.