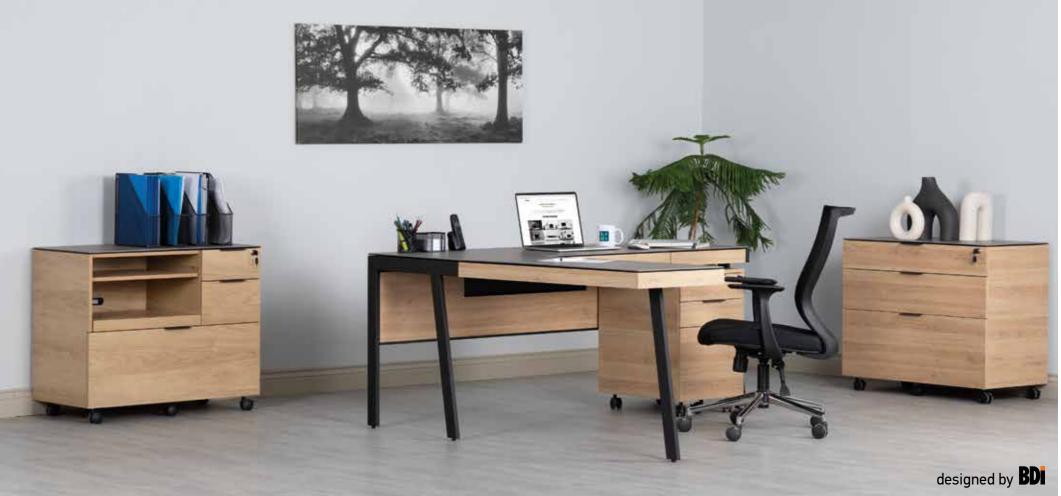

#### EPSILON

Smart sophistication. From a generously-sized keyboard drawer to cable-concealing modesty panels, impeccable attention to detail is at the heart of Epsilon's streamlined and elegant design.

## Epsilon

Keyboard drawer on desks, Cable management, File organizer drawer in cabinets and caisson, Mobilized cabinets, Sturdy metal construction on tables.

Thanks to the height compatibility between the Epsilon series products, each unit comes next to the other, allowing the creation of customized designs for the environment and for the individual.