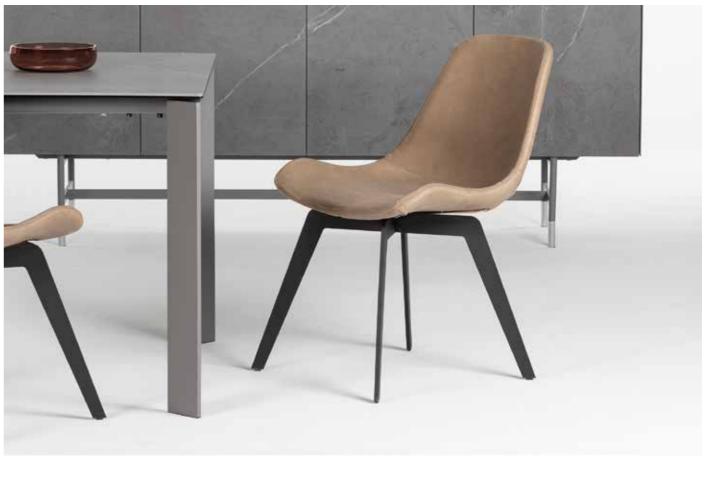

Wide-ranging and modern designed Sonorous chairs are suitable for both homes and commercial areas including offices, restaurants, hotels and more. They come in various options including metal leg alternatives and plenty of colors. Contemporary, elegant and beautifully framed, the body may be created with leather, artificial leather and fabric according to your taste.

### CHAIR LEGS

HORIZON

TRAIL

142 chairs

STAR (FIX OR ROTATE)

LOFT

A mirror can reflect classic, modern and vintage features, with a strong visual impact and unique in its kind. Sonorous mirrors are select interior design item, thanks to the perfect balance between it's materials and its design. The different colours of the mirrors recall craftsmanship; the bronze finishes have an exquisite retro feel and the decoration on the surface, both simple and elegant, enhances its fine beauty.