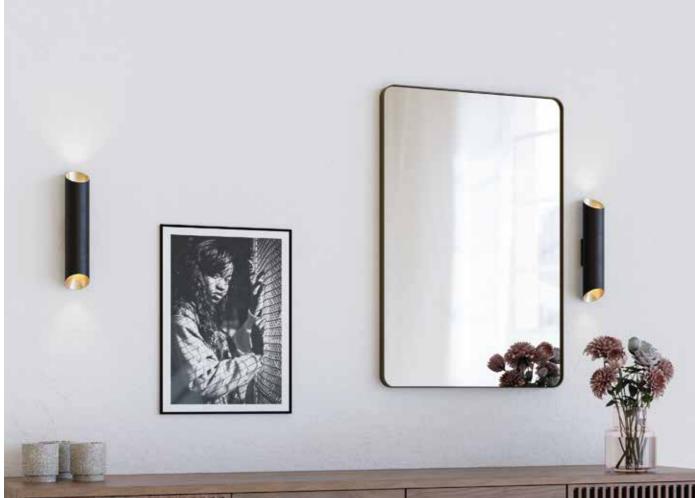

### CHAIR LEGS

HORIZON

TRAIL

142 chairs

STAR (FIX OR ROTATE)

LOFT

A mirror can reflect classic, modern and vintage features, with a strong visual impact and unique in its kind. Sonorous mirrors are select interior design item, thanks to the perfect balance between it's materials and its design. The different colours of the mirrors recall craftsmanship; the bronze finishes have an exquisite retro feel and the decoration on the surface, both simple and elegant, enhances its fine beauty.