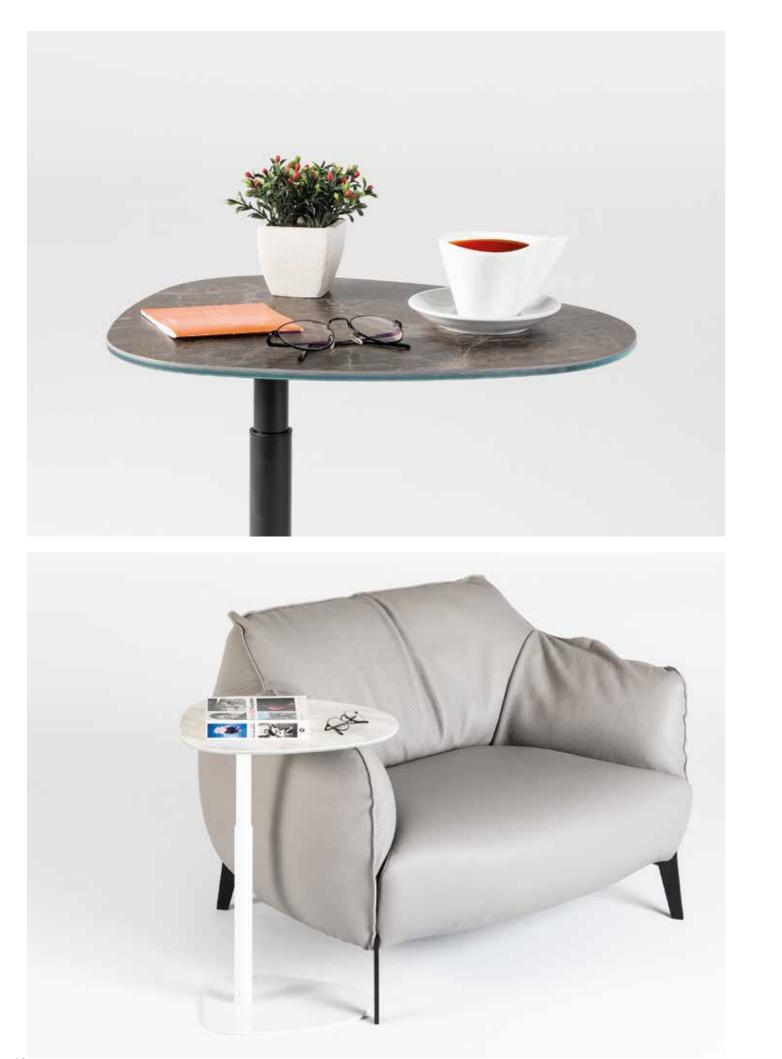

Patch coffee table & side table set.

60 COFFEE&SIDE TABLES

Adjusting effortlessly on a smooth pneumatic cylinder, a simple push or pull on the hydro lift tabletop glides it to the perfect height. The table's slim and sturdy base slides easily under a sofa or chair, always keeping the versatile surface close at hand for work or play.

### Hydro Lift

68 COFFEE&SIDE TABLES

Set of coffee & side tables. Glass and ceramic tops (anthracite).