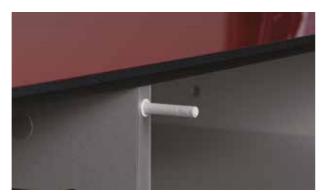

ADJUSTABLE LEVELLING FEET FOR METAL LEGS (EX / SB)

ADJUSTABLE LEVELLING FEET FOR BASES (EX / SB)

DRAWER SLIDES FLAP DOORS & SIDE OPENING DOORS

Drawer

Flap Door

DRAWER SLIDES & FLAP DOORS