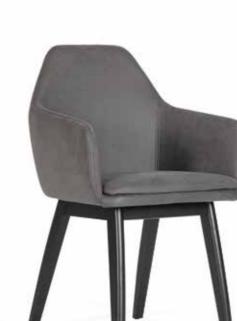

Wide-ranging and modern designed Sonorous chairs are suitable for both homes and commercial areas including offices, restaurants, hotels and more. They come in various options including metal leg alternatives and plenty of colors. Contemporary, elegant and beautifully framed, the body may be created with leather, artificial leather and fabric according to your taste.

### CHAIR LEGS

HORIZON

TRAIL

142 chairs

STAR (FIX OR ROTATE)

LOFT

A mirror can reflect classic, modern and vintage features, with a strong visual impact and unique in its kind. Sonorous mirrors are select interior design item, thanks to the perfect balance between it's materials and its design. The different colours of the mirrors recall craftsmanship; the bronze finishes have an exquisite retro feel and the decoration on the surface, both simple and elegant, enhances its fine beauty.