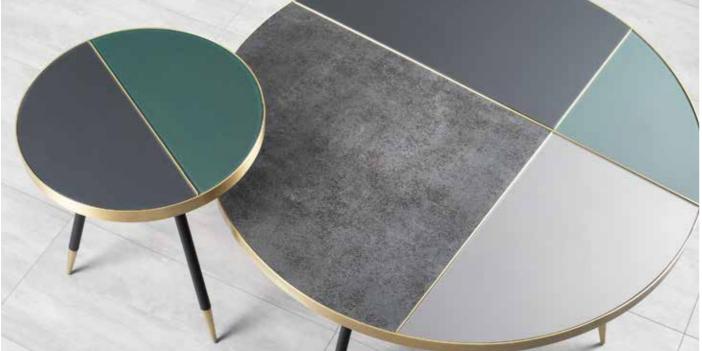

# **COFFEE & SIDE TABLES**

Adapting to any space for any use, Sonorous coffee and side tables are ideal for mixing heights, colors and bases for adding a vibrant touch to all living areas. A wide range of tops and bases that can be arranged in numberless ways, offer added space for eating, working or just enjoying coffee.

Patch coffee table & side table set.

60 COFFEE&SIDE TABLES

Adjusting effortlessly on a smooth pneumatic cylinder, a simple push or pull on the hydro lift tabletop glides it to the perfect height. The table's slim and sturdy base slides easily under a sofa or chair, always keeping the versatile surface close at hand for work or play.

### Hydro Lift

68 COFFEE&SIDE TABLES

Set of coffee & side tables. Glass and ceramic tops (anthracite).