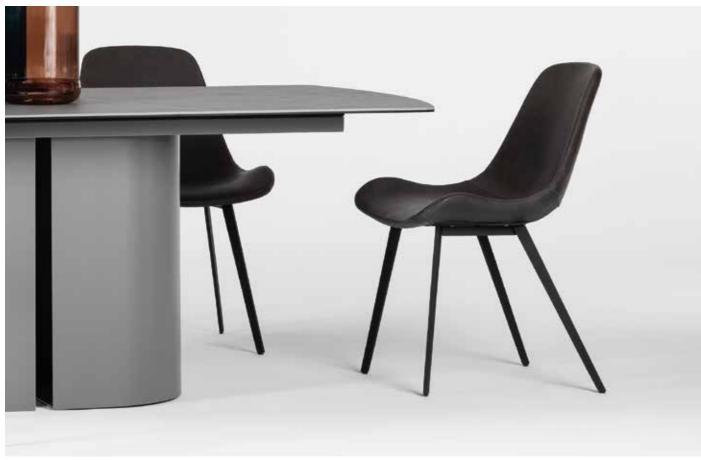

Wide-ranging and modern designed Sonorous chairs are suitable for both homes and commercial areas including offices, restaurants, hotels and more. They come in various options including metal leg alternatives and plenty of colors. Contemporary, elegant and beautifully framed, the body may be created with leather, artificial leather and fabric according to your taste.

### CHAIR LEGS

HORIZON

TRAIL

142 chairs

STAR (FIX OR ROTATE)

LOFT

A mirror can reflect classic, modern and vintage features, with a strong visual impact and unique in its kind. Sonorous mirrors are select interior design item, thanks to the perfect balance between it's materials and its design. The different colours of the mirrors recall craftsmanship; the bronze finishes have an exquisite retro feel and the decoration on the surface, both simple and elegant, enhances its fine beauty.