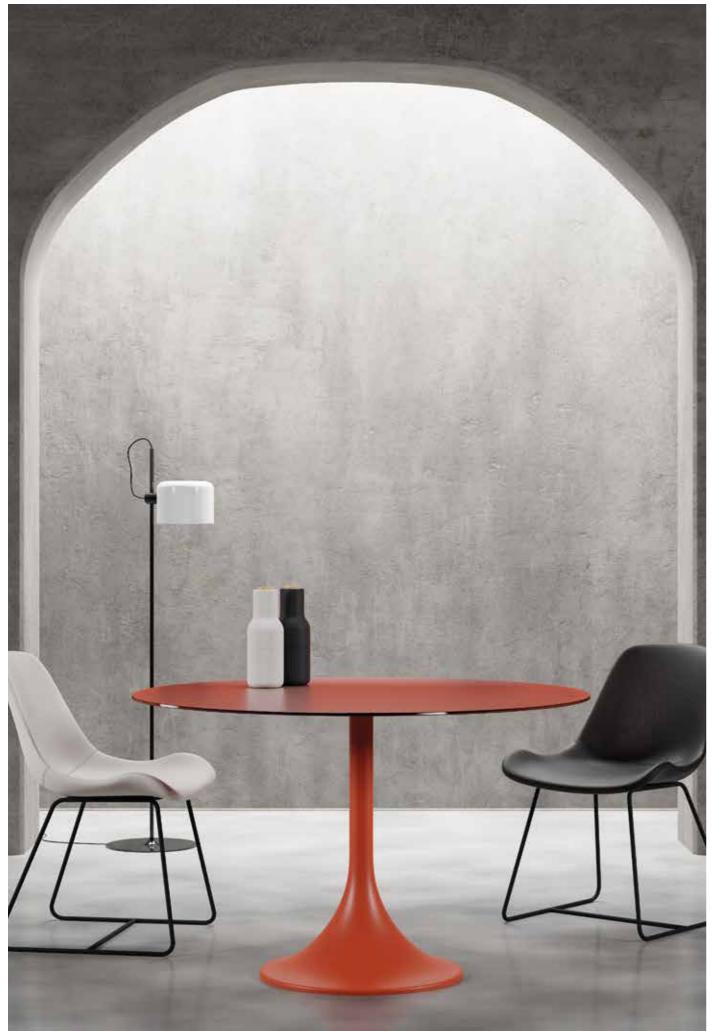

78 SHELF & BOX SYSTEM

At home for dining and study or in the office as a prestigious meeting table or desk... Great craftsmanship of Sonorous tables bring stylish details to all living spaces. Options for tops, bases and dimensions make it possible to combine all the elements with each other, just as you wish.

New rod table legs. Gold painted metal frame and black solid wood legs are creating great contrast to your dining room.

Jetty leg can be applied on circular or square table tops for use of coffee shops, restaurants, kitchens etc. Leg made of sheet metal and painted with powder coated paint. Table top is 8 mm safety tempered glass and can be painted wide range of glass colors. Top surface can be either shiny or acid etched.