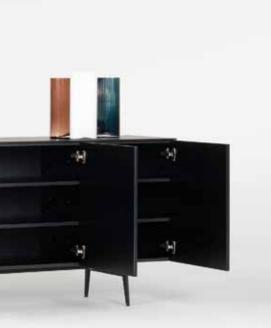

#### MODULAR CONSTRUCTION (EX / SB)

Modular construction allows you to arrange cabinets as you require, floor standing, attached to your walls, or both, you decide. A system of specialist furniture that combines elegance, technical performance and perfection.

DRAWER (EX / SB) Drawers incorporate high performance and luxury "push to open" mechanisms.

FLAP DOOR MECHANISM (EX / SB) High-quality flap mechanisms ensures soft opening and closing.

PUSH TO OPEN (EX / SB)

ADJUSTABLE LEVELLING FEET FOR METAL LEGS (EX / SB)

ADJUSTABLE LEVELLING FEET FOR BASES (EX / SB)

DRAWER SLIDES FLAP DOORS & SIDE OPENING DOORS

Drawer

Flap Door

DRAWER SLIDES & FLAP DOORS