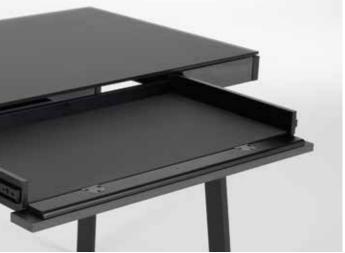

## LIFT OPENING

Lift opening extension mechanism offers you smooth closing and stylish look. Aluminium mechanism makes it possible to use on outdoors.

Love your work space. With fixed and mobile elements and sturdy metal construction, Sonorous office furniture combine innovative design with modern engineering, creating an inspiring working space for all.

#### EPSILON

Smart sophistication. From a generously-sized keyboard drawer to cable-concealing modesty panels, impeccable attention to detail is at the heart of Epsilon's streamlined and elegant design.