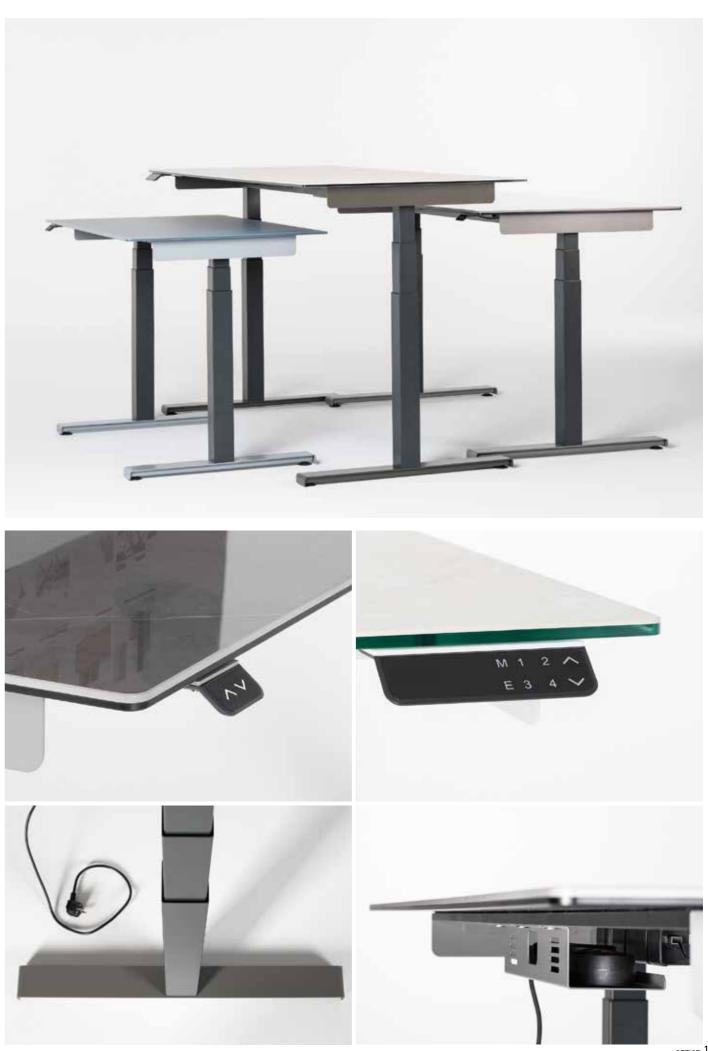

## Work Lift

The standing, sitting, and everything-in-between desk. These height-adjustable desks take an entire workstation from sitting to standing, and back again, with the single touch of a keypad.