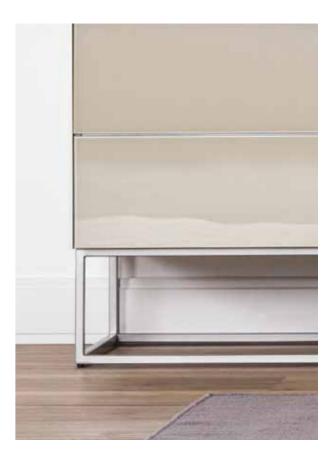

# CHOICE OF CABINET LEGS

PLAIN 13 cm

BASE 3,5 cm / 9 cm

CRAB 13 cm

CLUB 28 cm

CAGE 40 cm

SPIKE 20 cm / 13 cm

160 features