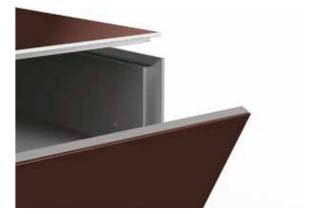

DRAWER (EX / SB) Drawers incorporate high performance and luxury "push to open" mechanisms.

FLAP DOOR MECHANISM (EX / SB) High-quality flap mechanisms ensures soft opening and closing.

PUSH TO OPEN (EX / SB)