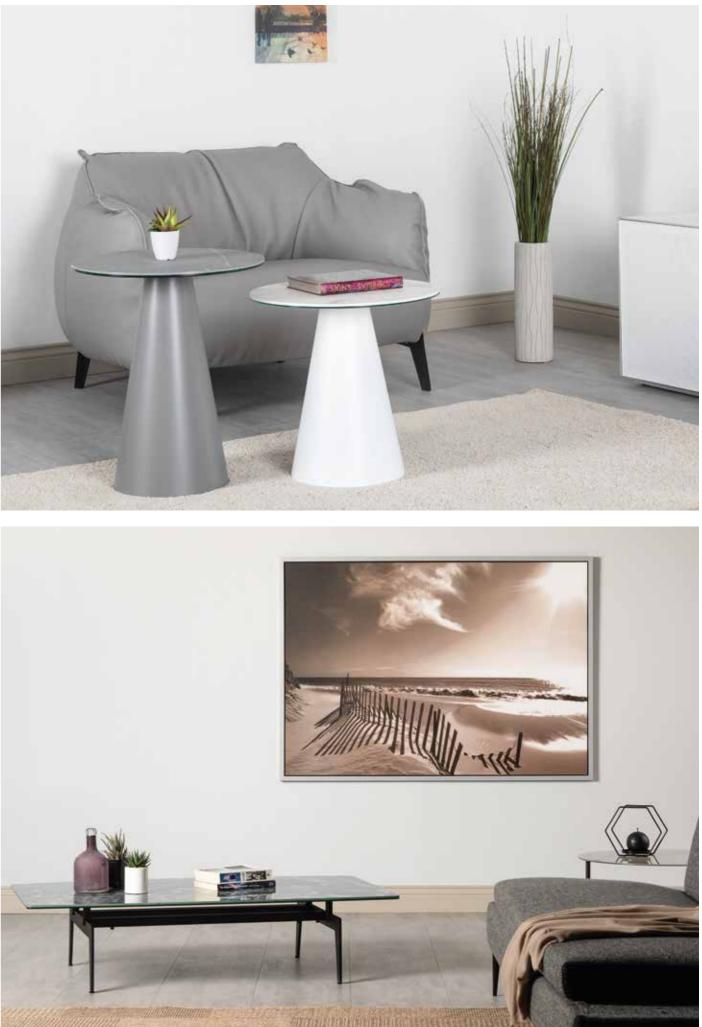

# **COFFEE & SIDE TABLES**

Adapting to any space for any use, Sonorous coffee and side tables are ideal for mixing heights, colors and bases for adding a vibrant touch to all living areas. A wide range of tops and bases that can be arranged in numberless ways, offer added space for eating, working or just enjoying coffee.

Patch coffee table & side table set.

60 COFFEE&SIDE TABLES

Adjusting effortlessly on a smooth pneumatic cylinder, a simple push or pull on the hydro lift tabletop glides it to the perfect height. The table's slim and sturdy base slides easily under a sofa or chair, always keeping the versatile surface close at hand for work or play.

### Hydro Lift

68 COFFEE&SIDE TABLES

Set of coffee & side tables. Glass and ceramic tops (anthracite).