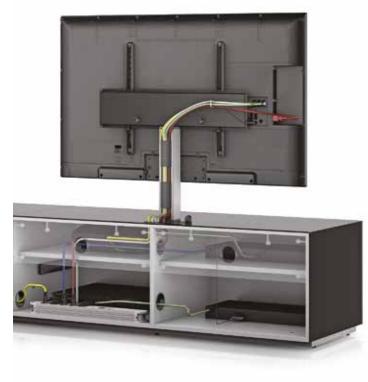

# **MULTIMEDIA CABINETS**

Our multimedia cabinets offer a modular concept that displays and discreetly stores all your audio/video equipment right at the heart of your living space.

MULTIMEDIA CABINETS 7

Elements cabinet with wall hanging vitrine - transparent glass door with led lighting system.

Multimedia furniture with special perforated front doors. The speakers and A/V aquipments remain hidden and easily accessible.

### CABLE MANAGEMENT (EX)

Cables are an essential part of your system, but you don't want to see them. Multiple and discrete horizontal and vertical cable channels make for easy access for cabling through shelves and cabinets whilst keeping them out of sight within the cabinet.

ROTATING MOUNT (EX)

Brushed anodised aluminium profile is used for TV mounting and provides rotating and an integrated cable management system.