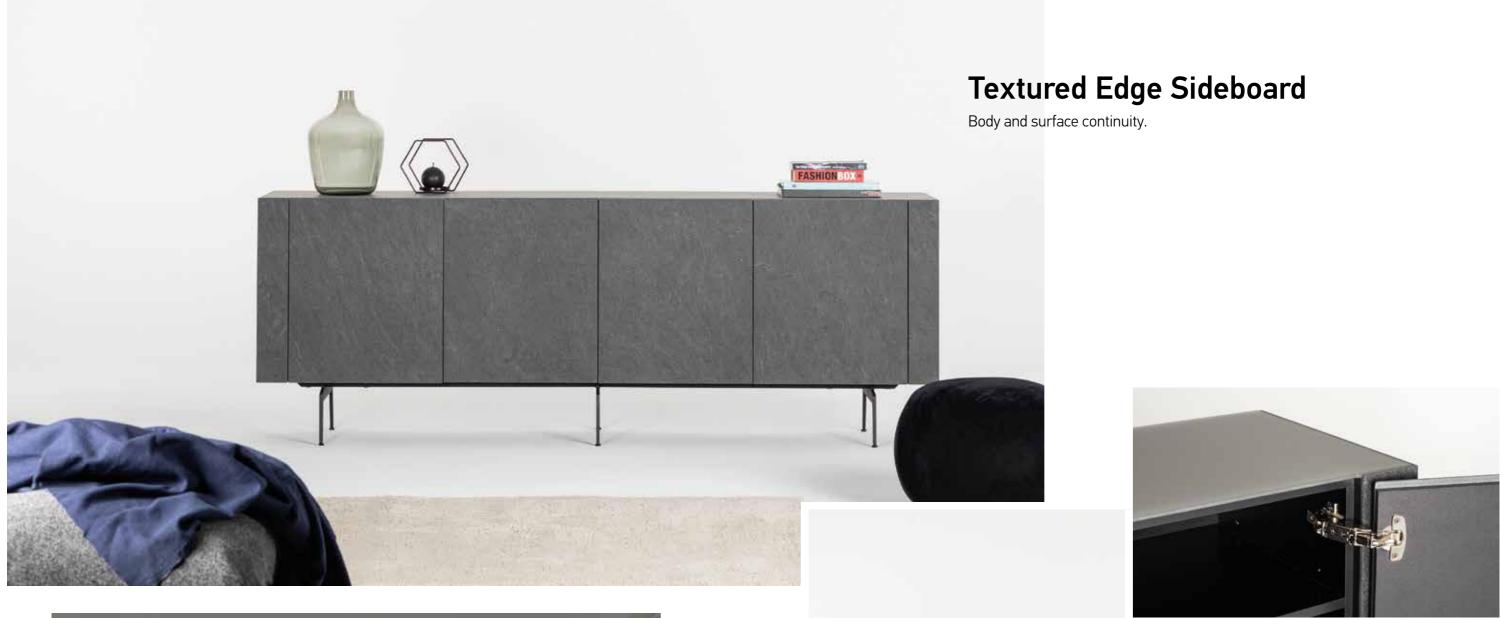

## Textured Edge Table Tops

The main characteristic of "Textured edge" ceramic is their body and surface continuity, both as material and look. The table tops are resistant to impact, stains and scratches.