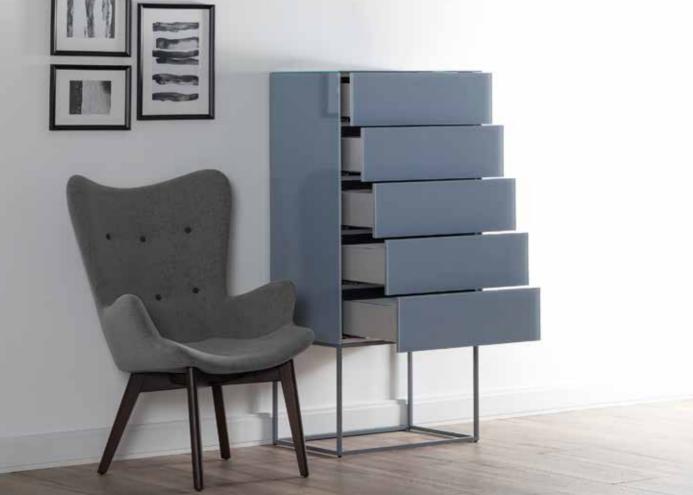

### **CHEST OF DRAWERS & BEDSIDES**

Sonorous offers functional and complementary units in a new approach to modern living. Offering storage space for the entire home, these units appeal to all tastes with glossy or matte glass-covered body with a wide range of colors, and additional ceramic or wood-covered cover options. Sonorous chest of drawers and bedside tables offer you very wide range options for storing your clothes or any other things that need storing.

52 CHEST OF DRAWERS & BEDSIDES