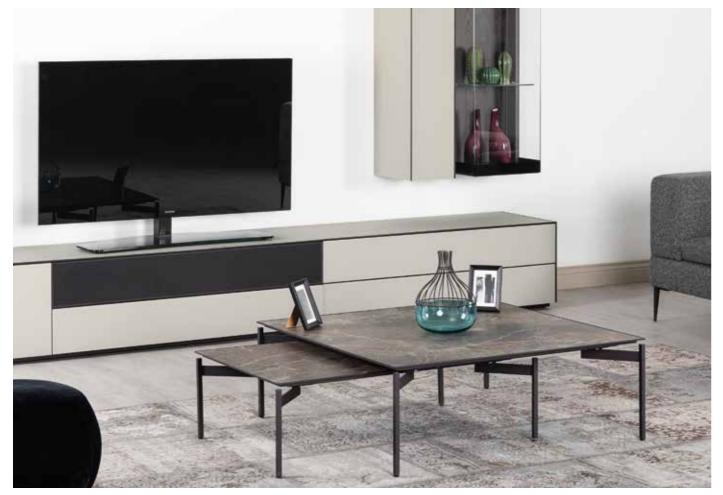

Patch coffee table & side table set.

60 COFFEE&SIDE TABLES

Adjusting effortlessly on a smooth pneumatic cylinder, a simple push or pull on the hydro lift tabletop glides it to the perfect height. The table's slim and sturdy base slides easily under a sofa or chair, always keeping the versatile surface close at hand for work or play.

### Hydro Lift

68 COFFEE&SIDE TABLES

Set of coffee & side tables. Glass and ceramic tops (anthracite).