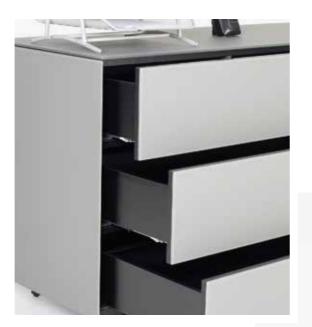

## Work Desk

Small and compact workspace with movable pedestal with drawers. A small space in your home Office will suffice.