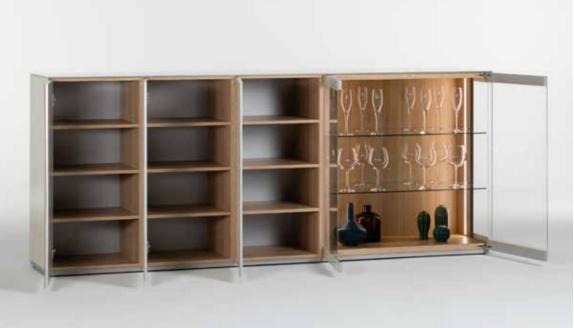

# **MULTIMEDIA CABINETS**

Our multimedia cabinets offer a modular concept that displays and discreetly stores all your audio/video equipment right at the heart of your living space.

MULTIMEDIA CABINETS 7

Elements cabinet with wall hanging vitrine - transparent glass door with led lighting system.

Multimedia furniture with special perforated front doors. The speakers and A/V aquipments remain hidden and easily accessible.