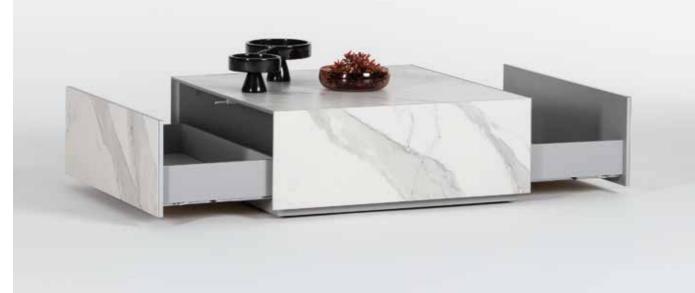

othes or any other things that need storing.





52 CHEST OF DRAWERS & BEDSIDES















# **COFFEE & SIDE TABLES**

Adapting to any space for any use, Sonorous coffee and side tables are ideal for mixing heights, colors and bases for adding a vibrant touch to all living areas. A wide range of tops and bases that can be arranged in numberless ways, offer added space for eating, working or just enjoying coffee.







Patch coffee table & side table set.





60 COFFEE&SIDE TABLES









Adjusting effortlessly on a smooth pneumatic cylinder, a simple push or pull on the hydro lift tabletop glides it to the perfect height. The table's slim and sturdy base slides easily under a sofa or chair, always keeping the versatile surface close at hand for work or play.



### Hydro Lift

























68 COFFEE&SIDE TABLES







Set of coffee & side tables. Glass and ceramic tops (anthracite).













# **SHELF & BOX SYSTEM**

A bookshelf, a sideboard or a showcase... Shelf & Box finds its place in all living areas ranging from domestic spaces to professional settings. Featuring steel bars that allow for multiple storage options, the system can be customized with different materials, colors and finishes.



78 SHELF & BOX SYSTEM











At home for dining and study or in the office as a prestigious meeting table or desk... Great craftsmanship of Sonorous tables bring stylish details to all living spaces. Options for tops, bases and dimensions make it possible to combine all the elements with each other, just as you wish.





New rod table legs. Gold painted