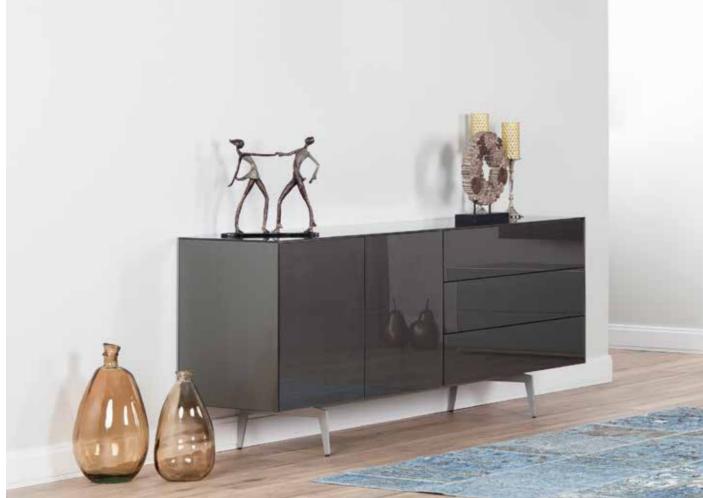

Indispensable for your dark interior spaces. Great choice for displaying your objects, glasses and dinnerware. Shiny noir desir door & coffee table set will be a perfect match.

42 SIDEBOARDS

Sideboards front doors with shiny Altissimo ceramic (top) and Noir desir (left).