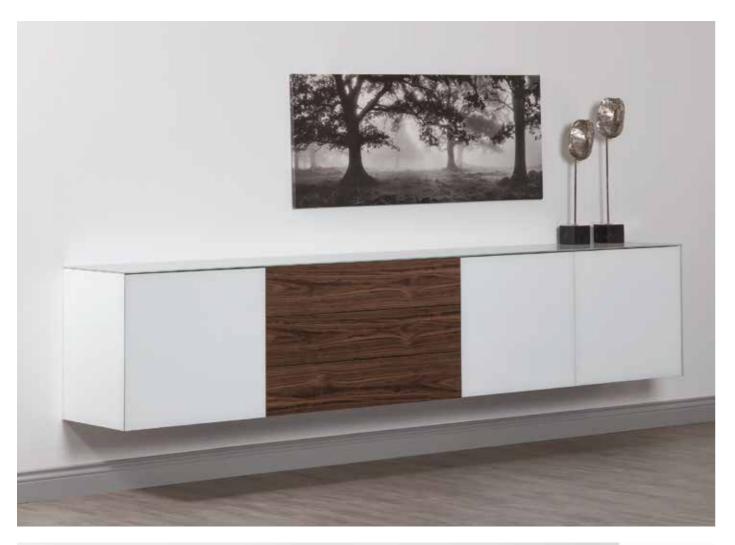

## SIDEBOARDS

Available in both wood base and metal frame, Sonorous sideboards offer a modular system with a rich collection of colors and shapes.

The series allows to freely position shelves, drawers or display cases, and to choose from a wide variety of materials and exclusive finishes including a continuous delicate glass top.

With transparent glass sideboard models, you can create a more elegant dining room by highlighting your objects and dinnerwares. Slim design table legs are ideal for more minimalist environments.

Our new color verde muschio can help you to create more elegant interiors. Also patch coffee & side table set can add more contrast.