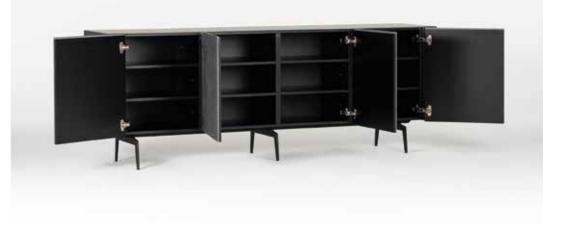

## SIDEBOARDS

Available in both wood base and metal frame, Sonorous sideboards offer a modular system with a rich collection of colors and shapes.

The series allows to freely position shelves, drawers or display cases, and to choose from a wide variety of materials and exclusive finishes including a continuous delicate glass top.

With transparent glass sideboard models, you can create a more elegant dining room by highlighting your objects and dinnerwares. Slim design table legs are ideal for more minimalist environments.

Our new color verde muschio can help you to create more elegant interiors. Also patch coffee & side table set can add more contrast.