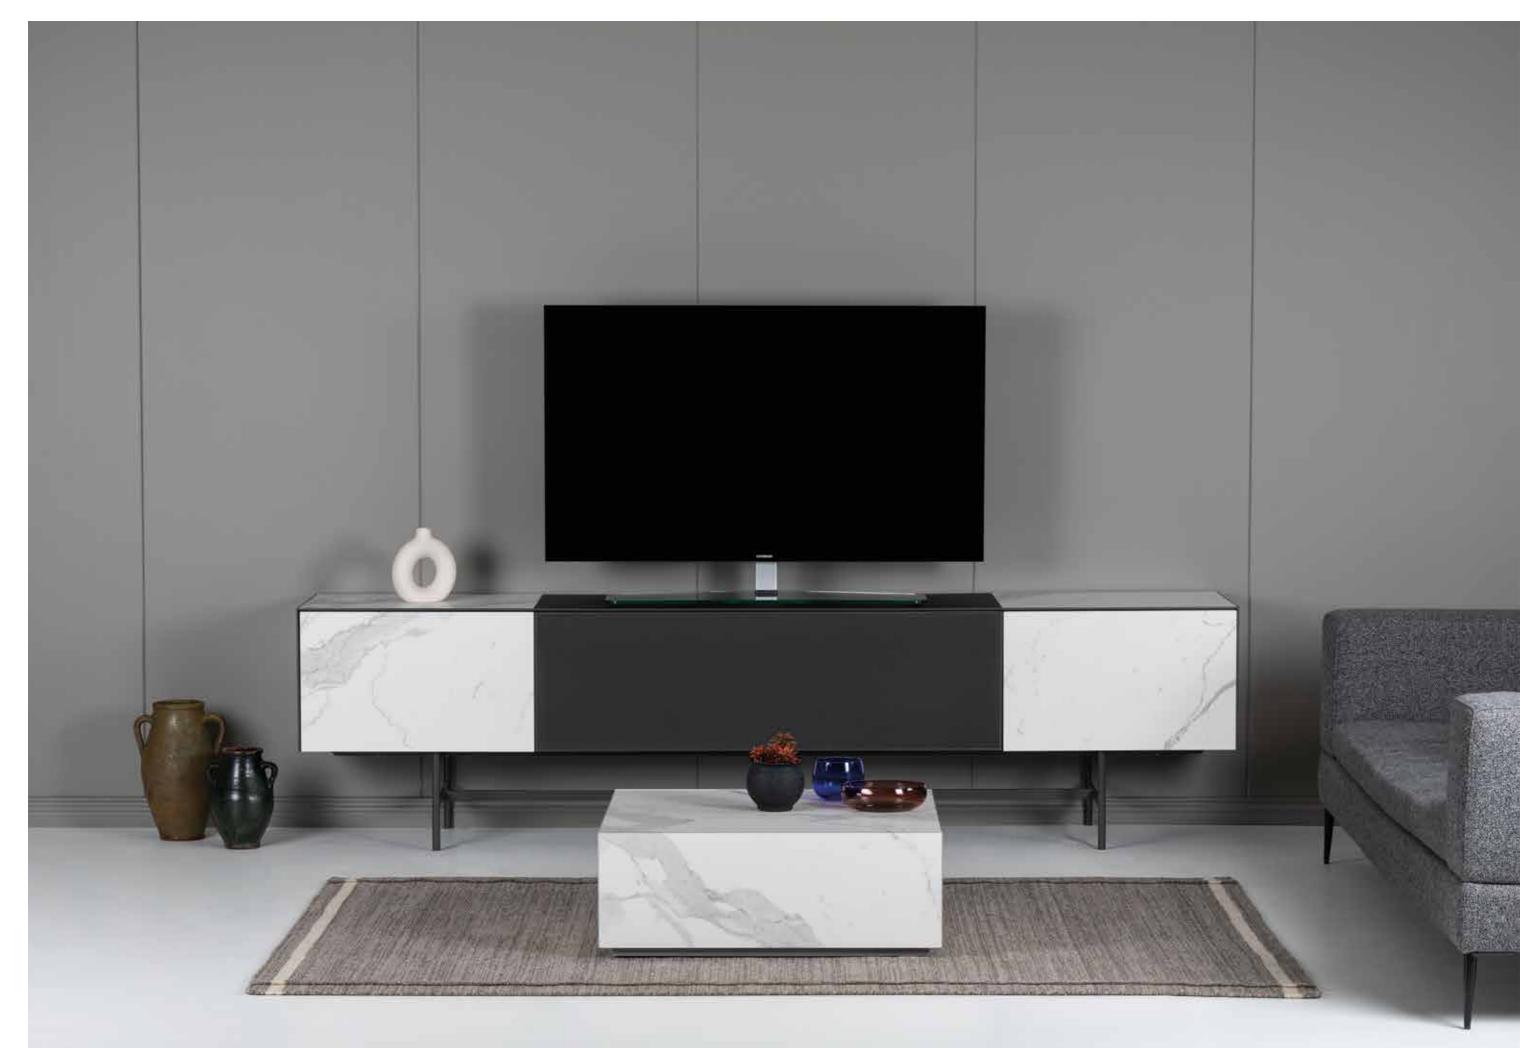

# **MULTIMEDIA CABINETS**

Our multimedia cabinets offer a modular concept that displays and discreetly stores all your audio/video equipment right at the heart of your living space.

MULTIMEDIA CABINETS 7

Elements cabinet with wall hanging vitrine - transparent glass door with led lighting system.

Multimedia furniture with special perforated front doors. The speakers and A/V aquipments remain hidden and easily accessible.