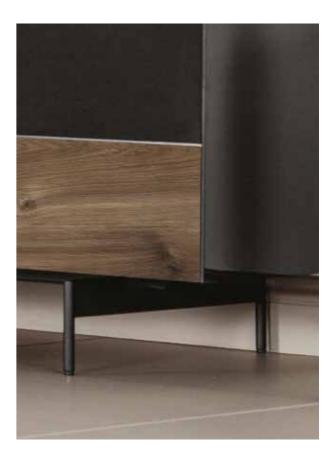

# CHOICE OF CABINET LEGS

PLAIN 13 cm

BASE 3,5 cm / 9 cm

CRAB 13 cm

CLUB 28 cm

CAGE 40 cm

SPIKE 20 cm / 13 cm

160 features