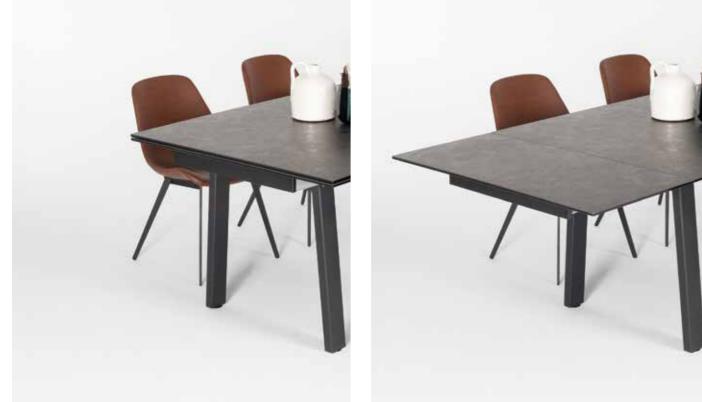

## BUTTERFLY

Butterfly extension mechanism could add more space for your guests. Wheels on moving leg prevent scratching your floor while opening action.

106 extendable tables