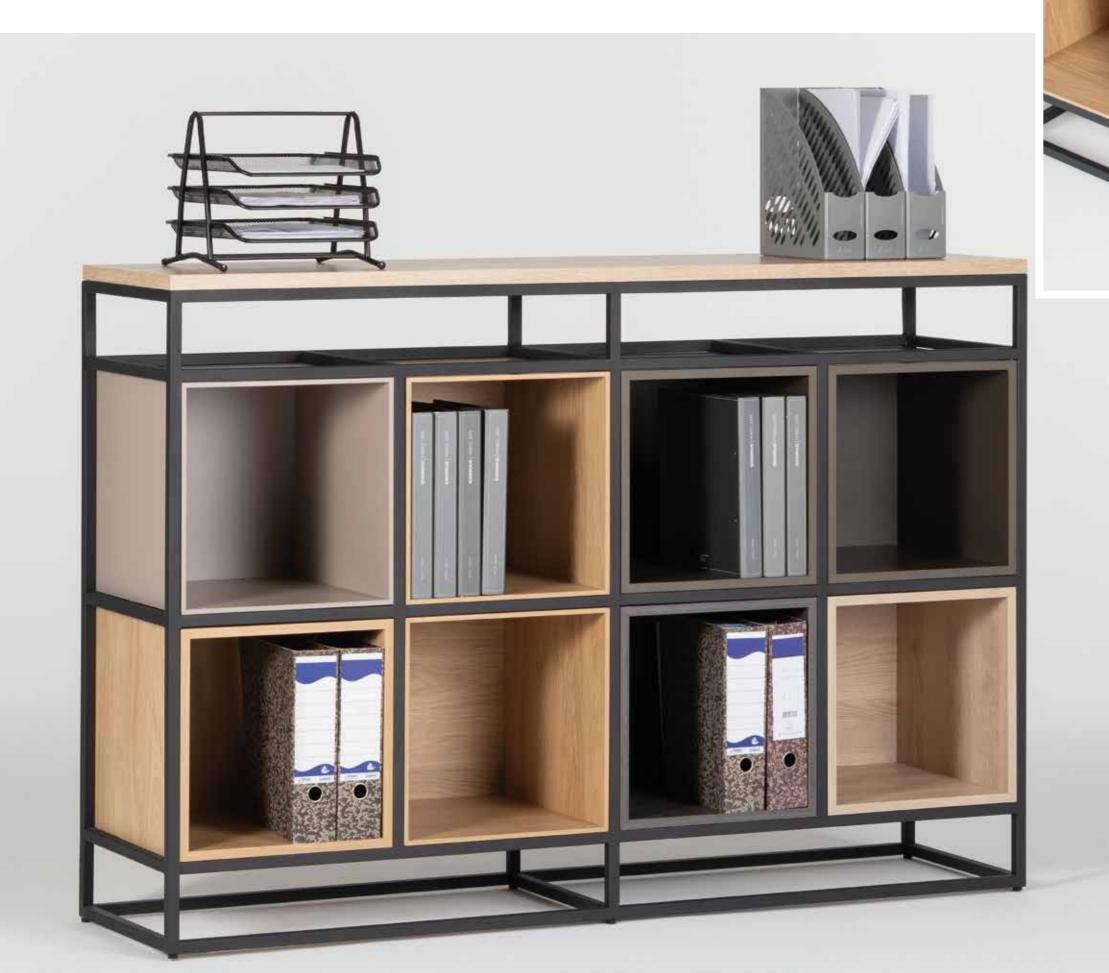

# **SHELF & BOX SYSTEM**

A bookshelf, a sideboard or a showcase... Shelf & Box finds its place in all living areas ranging from domestic spaces to professional settings. Featuring steel bars that allow for multiple storage options, the system can be customized with different materials, colors and finishes.

## Divide

It is a unit where you can store files and folders that can be used by both sides by dividing the working environment into two.

134 OFFICE