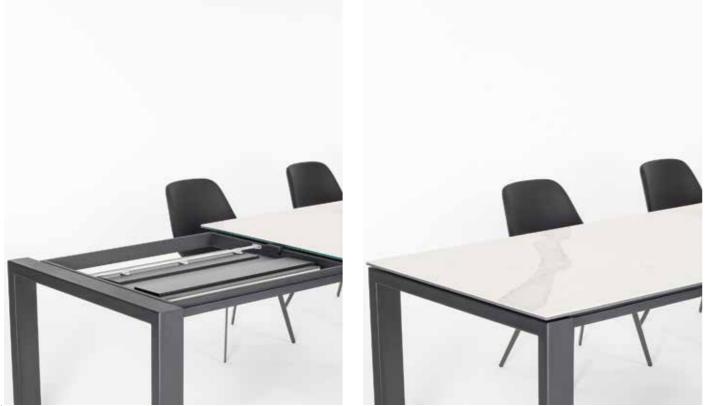

## BUTTERFLY

Butterfly extension mechanism could add more space for your guests. Wheels on moving leg prevent scratching your floor while opening action.

106 extendable tables

## **TANDEM BUTTERFLY**

Tandem Butterfly mechanism has an ability to perform simultaneus moving to both ways. Mechanism works in harmony. You only need to work from one side of the table to watch your table extends gracefully.

## MOVE UP

This simple and elegant mechanism can easily increase the size of the table by half through two simple motions.

## TANDEM MOVE UP

You can increase table size by simple pull & up movement with this synchronized extension mechanism.