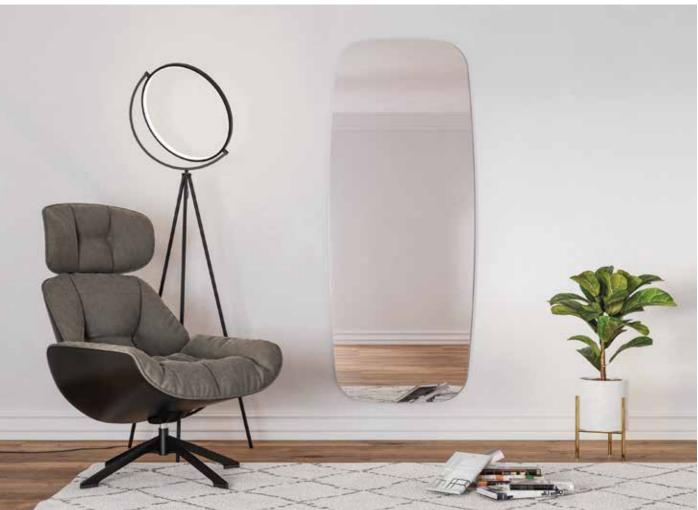

### CHAIR LEGS

HORIZON

TRAIL

142 chairs

STAR (FIX OR ROTATE)

LOFT

A mirror can reflect classic, modern and vintage features, with a strong visual impact and unique in its kind. Sonorous mirrors are select interior design item, thanks to the perfect balance between it's materials and its design. The different colours of the mirrors recall craftsmanship; the bronze finishes have an exquisite retro feel and the decoration on the surface, both simple and elegant, enhances its fine beauty.