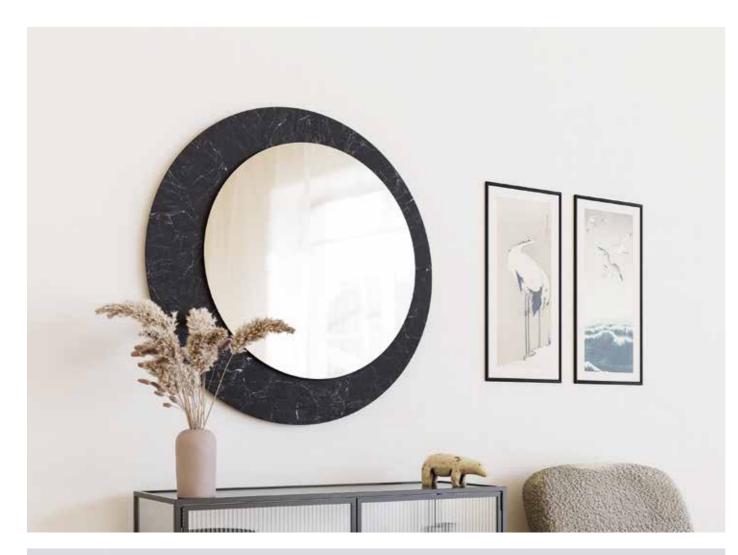

### CHAIR LEGS

HORIZON

TRAIL

142 chairs

STAR (FIX OR ROTATE)

LOFT

A mirror can reflect classic, modern and vintage features, with a strong visual impact and unique in its kind. Sonorous mirrors are select interior design item, thanks to the perfect balance between it's materials and its design. The different colours of the mirrors recall craftsmanship; the bronze finishes have an exquisite retro feel and the decoration on the surface, both simple and elegant, enhances its fine beauty.