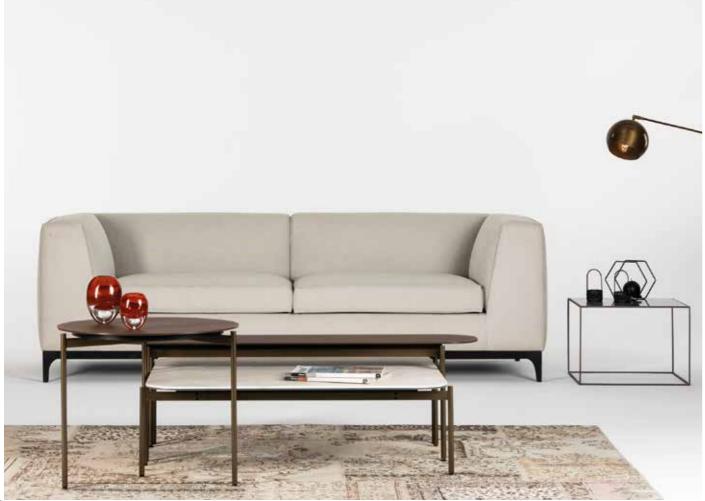

# **COFFEE & SIDE TABLES**

Adapting to any space for any use, Sonorous coffee and side tables are ideal for mixing heights, colors and bases for adding a vibrant touch to all living areas. A wide range of tops and bases that can be arranged in numberless ways, offer added space for eating, working or just enjoying coffee.

Patch coffee table & side table set.

60 COFFEE&SIDE TABLES

Adjusting effortlessly on a smooth pneumatic cylinder, a simple push or pull on the hydro lift tabletop glides it to the perfect height. The table's slim and sturdy base slides easily under a sofa or chair, always keeping the versatile surface close at hand for work or play.