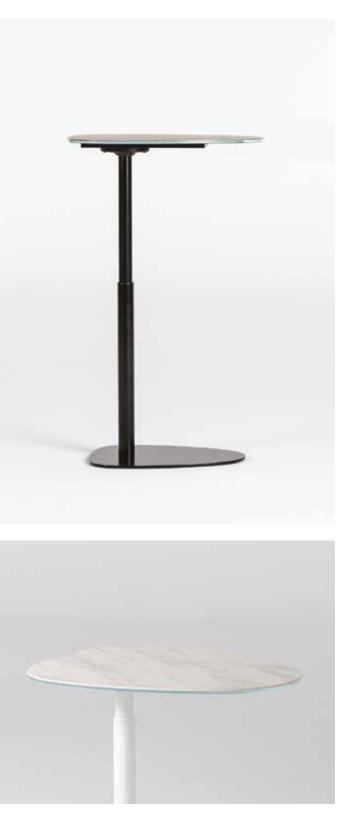

Patch coffee table & side table set.

60 COFFEE&SIDE TABLES

Adjusting effortlessly on a smooth pneumatic cylinder, a simple push or pull on the hydro lift tabletop glides it to the perfect height. The table's slim and sturdy base slides easily under a sofa or chair, always keeping the versatile surface close at hand for work or play.

### Hydro Lift

68 COFFEE&SIDE TABLES

Set of coffee & side tables. Glass and ceramic tops (anthracite).