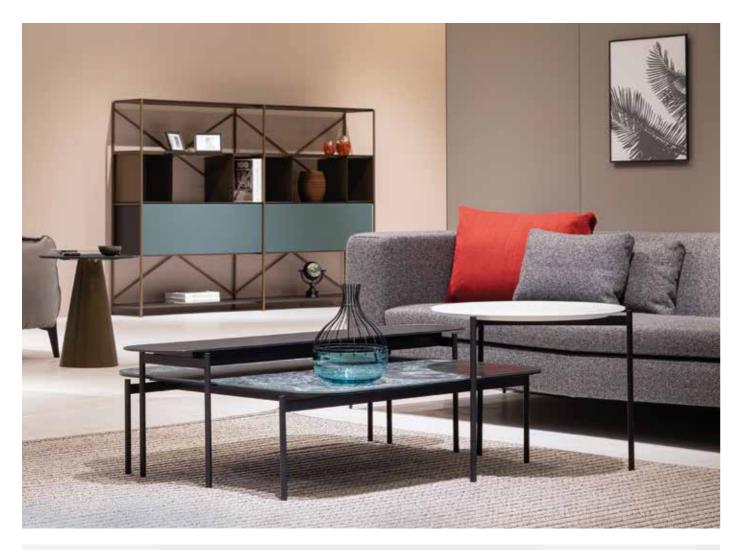

# **COFFEE & SIDE TABLES**

Adapting to any space for any use, Sonorous coffee and side tables are ideal for mixing heights, colors and bases for adding a vibrant touch to all living areas. A wide range of tops and bases that can be arranged in numberless ways, offer added space for eating, working or just enjoying coffee.

Patch coffee table & side table set.

60 COFFEE&SIDE TABLES

Adjusting effortlessly on a smooth pneumatic cylinder, a simple push or pull on the hydro lift tabletop glides it to the perfect height. The table's slim and sturdy base slides easily under a sofa or chair, always keeping the versatile surface close at hand for work or play.