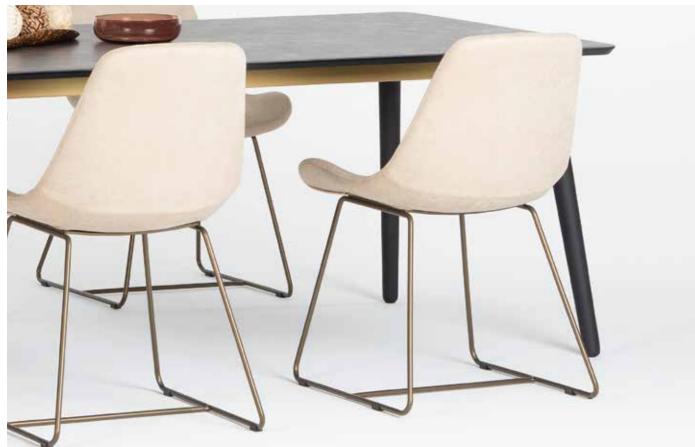

Wide-ranging and modern designed Sonorous chairs are suitable for both homes and commercial areas including offices, restaurants, hotels and more. They come in various options including metal leg alternatives and plenty of colors. Contemporary, elegant and beautifully framed, the body may be created with leather, artificial leather and fabric according to your taste.

### CHAIR LEGS

HORIZON

TRAIL

142 chairs

STAR (FIX OR ROTATE)

LOFT

A mirror can reflect classic, modern and vintage features, with a strong visual impact and unique in its kind. Sonorous mirrors are select interior design item, thanks to the perfect balance between it's materials and its design. The different colours of the mirrors recall craftsmanship; the bronze finishes have an exquisite retro feel and the decoration on the surface, both simple and elegant, enhances its fine beauty.