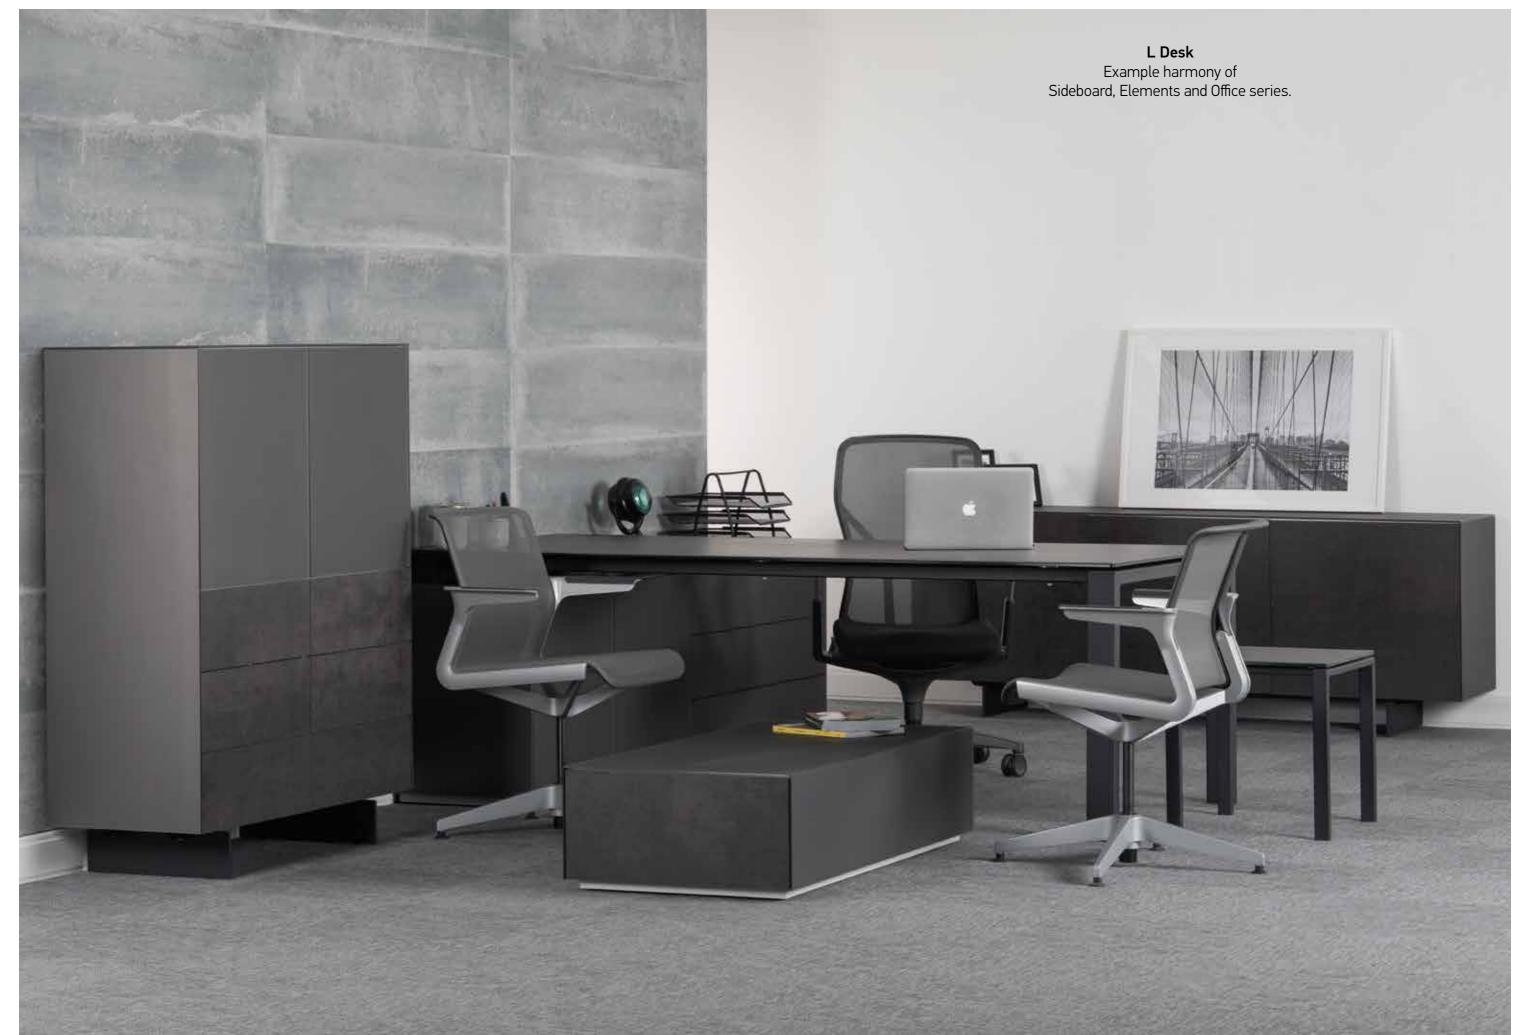

## LIFT OPENING

Lift opening extension mechanism offers you smooth closing and stylish look. Aluminium mechanism makes it possible to use on outdoors.

Love your work space. With fixed and mobile elements and sturdy metal construction, Sonorous office furniture combine innovative design with modern engineering, creating an inspiring working space for all.

## Epsilon

Keyboard drawer on desks, Cable management, File organizer drawer in cabinets and caisson, Mobilized cabinets, Sturdy metal construction on tables.

Thanks to the height compatibility between the Epsilon series products, each unit comes next to the other, allowing the creation of customized designs for the environment and for the individual.