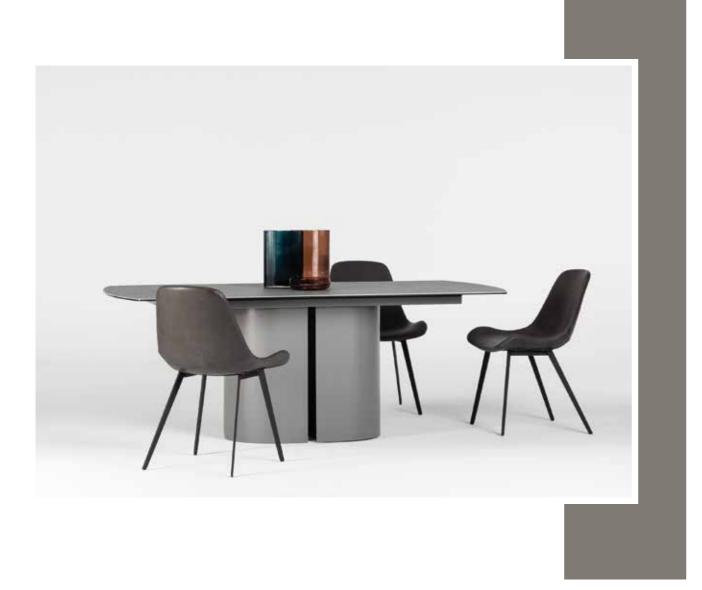

# **COFFEE & SIDE TABLES**

Adapting to any space for any use, Sonorous coffee and side tables are ideal for mixing heights, colors and bases for adding a vibrant touch to all living areas. A wide range of tops and bases that can be arranged in numberless ways, offer added space for eating, working or just enjoying coffee.

Patch coffee table & side table set.

60 COFFEE&SIDE TABLES

Adjusting effortlessly on a smooth pneumatic cylinder, a simple push or pull on the hydro lift tabletop glides it to the perfect height. The table's slim and sturdy base slides easily under a sofa or chair, always keeping the versatile surface close at hand for work or play.