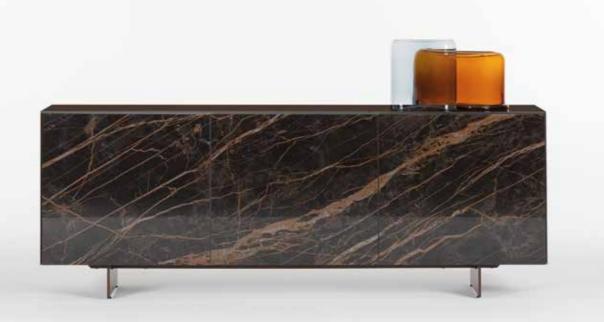

42 SIDEBOARDS

Sideboards front doors with shiny Altissimo ceramic (top) and Noir desir (left).