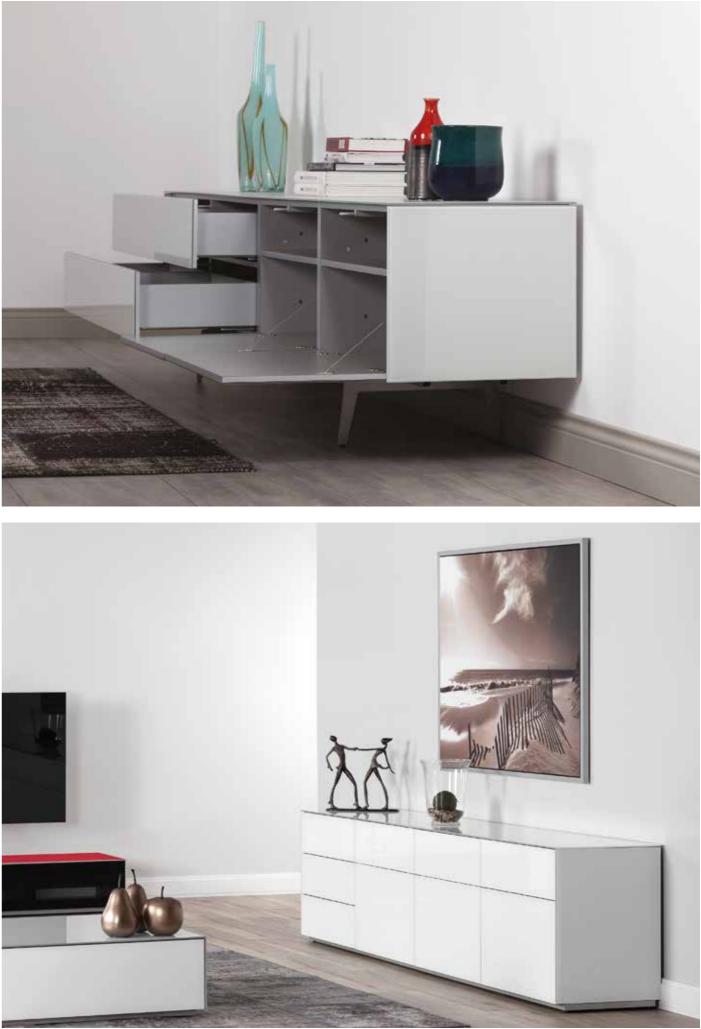

### **Custom Solutions**

With sheet metal covering, you can achieve a thinner edge appearance and metallic matte surface compared to glass. You will find the color that appeals to your taste from our wide range of metal colors.

Sideboard - Front doors reeded glass with deep vertical texture. Special effect created when the light coming on the surface.

Available in the Sonorous glass collection colors and metal collection colors.