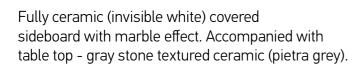

# NIW (INVISIBLE WHITE)

TPE, 3 mm TAUPE

NIW, 5 mm

<sup>1</sup>PIGRB, 5 mm PIETRA GREY

INVÍSIBLE WHITE

TRV, 3 mm TRAVERTINO

PLS, 3 mm PALISSANDRO

NDSM, 3 mm NOIR DESIR

NGR, 5 mm NERO GRECO