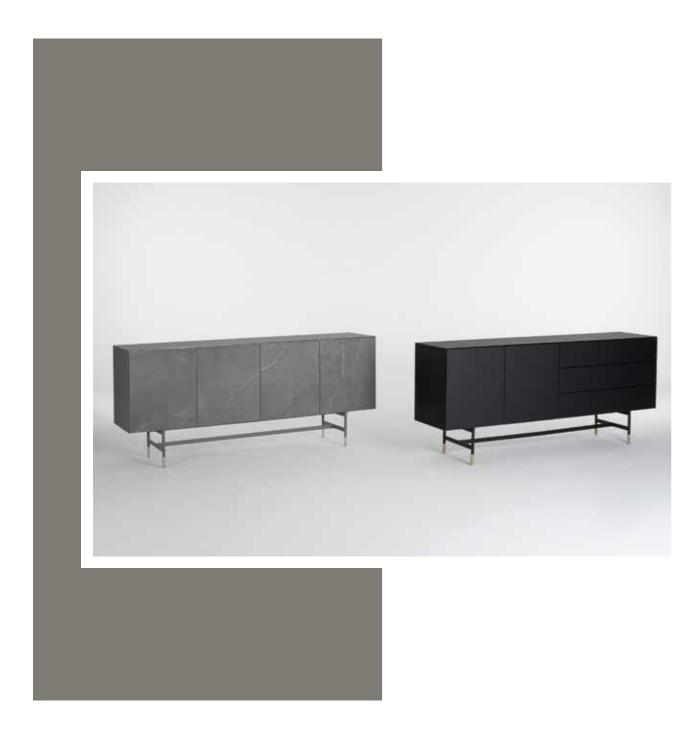

## SIDEBOARDS

Available in both wood base and metal frame, Sonorous sideboards offer a modular system with a rich collection of colors and shapes.

The series allows to freely position shelves, drawers or display cases, and to choose from a wide variety of materials and exclusive finishes including a continuous delicate glass top.

### **Custom Solutions**

With sheet metal covering, you can achieve a thinner edge appearance and metallic matte surface compared to glass. You will find the color that appeals to your taste from our wide range of metal colors.