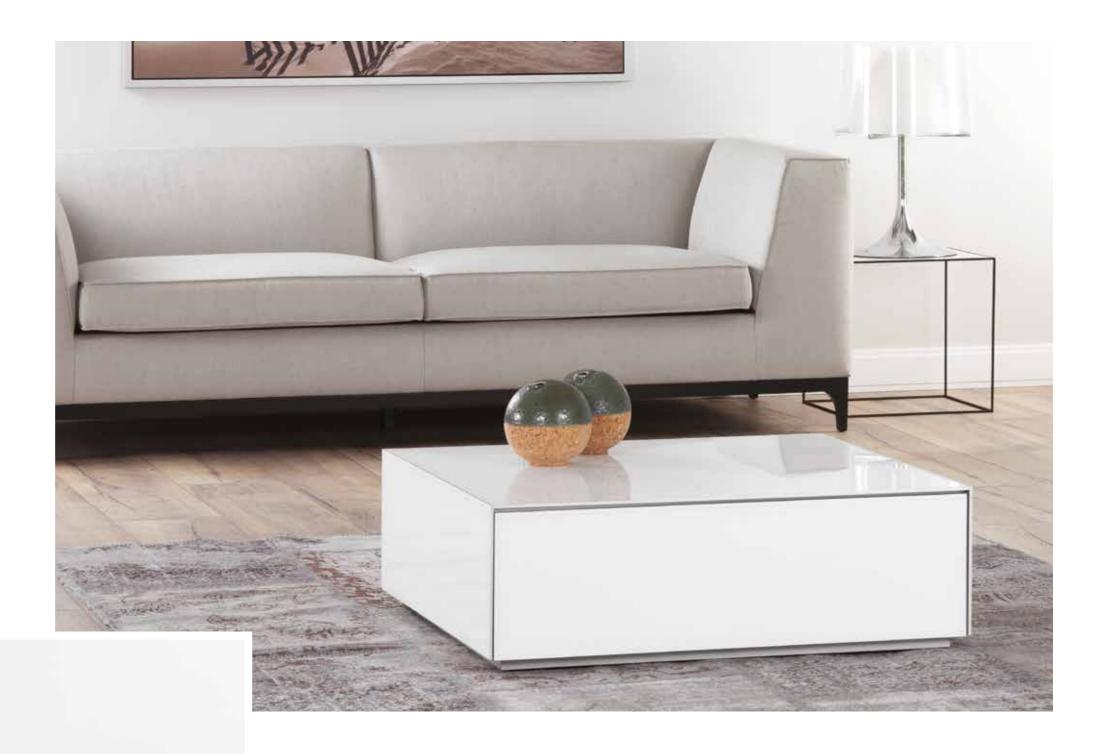

clothes or any other things that need storing.





52 CHEST OF DRAWERS & BEDSIDES















# **COFFEE & SIDE TABLES**

Adapting to any space for any use, Sonorous coffee and side tables are ideal for mixing heights, colors and bases for adding a vibrant touch to all living areas. A wide range of tops and bases that can be arranged in numberless ways, offer added space for eating, working or just enjoying coffee.







Patch coffee table & side table set.





60 COFFEE&SIDE TABLES









Adjusting effortlessly on a smooth pneumatic cylinder, a simple push or pull on the hydro lift tabletop glides it to the perfect height. The table's slim and sturdy base slides easily under a sofa or chair, always keeping the versatile surface close at hand for work or play.



### Hydro Lift

























68 COFFEE&SIDE TABLES







Set of coffee & side tables. Glass and ceramic tops (anthracite).













# **SHELF & BOX SYSTEM**

A bookshelf, a sideboard or a showcase... Shelf & Box finds its place in all living areas ranging from domestic spaces to professional settings. Featuring steel bars that allow for multiple storage options, the system can be customized with different materials, colors and finishes.



78 SHELF & BOX SYSTEM











At home for dining and study or in the office as a prestigious meeting table or desk... Great craftsmanship of Sonorous tables bring stylish details to all living spaces. Options for tops, bases and dimensions make it possible to combine all the elements with each other, just as you wish.





New rod table legs. Gold paint