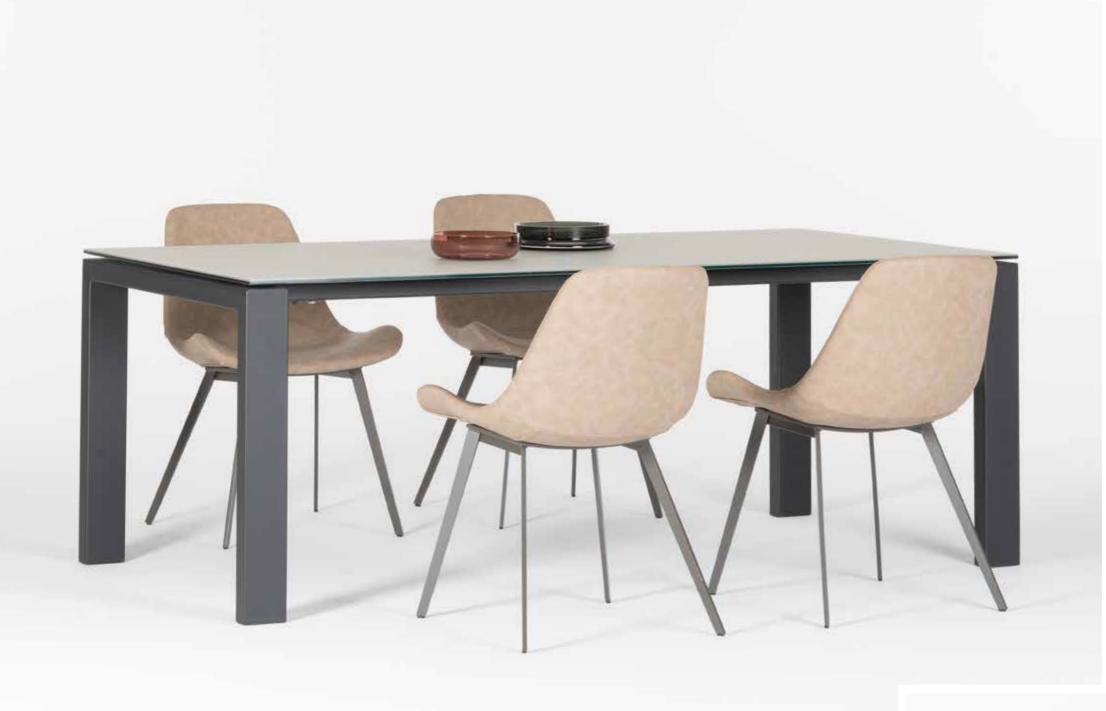

78 SHELF & BOX SYSTEM

At home for dining and study or in the office as a prestigious meeting table or desk... Great craftsmanship of Sonorous tables bring stylish details to all living spaces. Options for tops, bases and dimensions make it possible to combine all the elements with each other, just as you wish.

Wide-ranging and modern designed Sonorous chairs are suitable for both homes and commercial areas including offices, restaurants, hotels and more. They come in various options including metal leg alternatives and plenty of colors. Contemporary, elegant and beautifully framed, the body may be created with leather, artificial leather and fabric according to your taste.