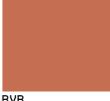

# GLASS COLORS (Shiny,<sup>1</sup>Matte,<sup>2</sup>Reeded)

CATEGORY (A)

|                   | iny, Matte, Needed/    |                       |                                                                                                                                                                                                                                                                                                                  | CATEGORT (A)           |
|-------------------|------------------------|-----------------------|------------------------------------------------------------------------------------------------------------------------------------------------------------------------------------------------------------------------------------------------------------------------------------------------------------------|------------------------|
|                   |                        |                       |                                                                                                                                                                                                                                                                                                                  |                        |
| BLK<br>BLACK      | GRP<br>GRAPHITE        | OLV<br>OLIVE          | VPL<br>VERDE PALLIDO                                                                                                                                                                                                                                                                                             | SBA<br>SABBIA          |
|                   |                        |                       |                                                                                                                                                                                                                                                                                                                  |                        |
| BRD<br>BORDEAUX   | RED<br>RED             | TRS<br>TERRA DI SIENA | CPR<br>COPPER                                                                                                                                                                                                                                                                                                    | RVR<br>ROSSO VERMIGLIO |
|                   |                        |                       |                                                                                                                                                                                                                                                                                                                  |                        |
| CPN<br>CAPPUCCINO | YLW<br>YELLOW          | SFR<br>SAFFRON        | PNA<br>PANNA                                                                                                                                                                                                                                                                                                     | WHT<br>WHITE           |
|                   |                        |                       |                                                                                                                                                                                                                                                                                                                  |                        |
| BLU<br>DARK BLUE  | GRA<br>GRIOGIO ARGENTO | FYO<br>FJORD          | GRC<br>GRIOGIO CHIARO                                                                                                                                                                                                                                                                                            | PIT<br>PISTACHIO       |
|                   |                        |                       |                                                                                                                                                                                                                                                                                                                  |                        |
| DBR<br>DARK BROWN | BRW<br>BROWN           | BGE<br>BEIGE          | RSP<br>ROSA PESCA                                                                                                                                                                                                                                                                                                | BTN<br>BETON           |
| ABR               | VMS                    | CON                   | <ul> <li><sup>1</sup>For matte colour options, "C" should be added to the colour code. (e.g. BLKC)</li> <li><sup>2</sup>For reeded (wavy) colour options, "R" should be added to the colour code. (e.g. BLKR) Please note that reeded glass can be applied only dark colors such as BLK,GRP,BRD. Etc.</li> </ul> |                        |
| ANTIQUE BRONZE    | VERDE MUSCHIO          | CONCRETE              |                                                                                                                                                                                                                                                                                                                  |                        |