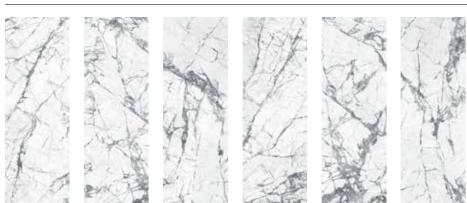

# CERAMIC COLORS (Matte)

OXC, 3 mm OXIDO-ICE

ALTM, 5 mm

ALTISSIMO

STR, 5 mm STATUARIETTO

OXF, 3 mm OXIÓO-FLAME

BSV, 3 mm B.S.VENATO

DCR, 5 mm DIAMOND CREAM

# CERAMIC COLORS (Shiny)

ALTS, 5 mm ALTISSIMO

<sup>2</sup>PPTF, 5 mm

PIASÉNTINA TAUPE

CAL, 5 mm MICHELANGELO

NDSS, 5 mm NOIR DESIR

<sup>2</sup>PPGF, 5 mm PIASENTINA GRIGIO

MPR, 3 mm MOCHA PERLA

TPE, 3 mm TAUPE

NIW, 5 mm

<sup>1</sup>PIGRB, 5 mm PIETRA GREY

INVÍSIBLE WHITE

TRV, 3 mm TRAVERTINO

PLS, 3 mm PALISSANDRO

NDSM, 3 mm NOIR DESIR

NGR, 5 mm NERO GRECO

<sup>2</sup>PCNF, 5 mm CARDOSO NERO

PIGRS, 5 mm PIETRA GREY

1 HAMMERED SURFACE

2 TEXTURED EDGE

CATEGORY (C<sup>+</sup>)

VAL, 5 mm VERDE ALPI LUC.

# VAL (VERDE ALPI)

NGR (NERO GRECO)