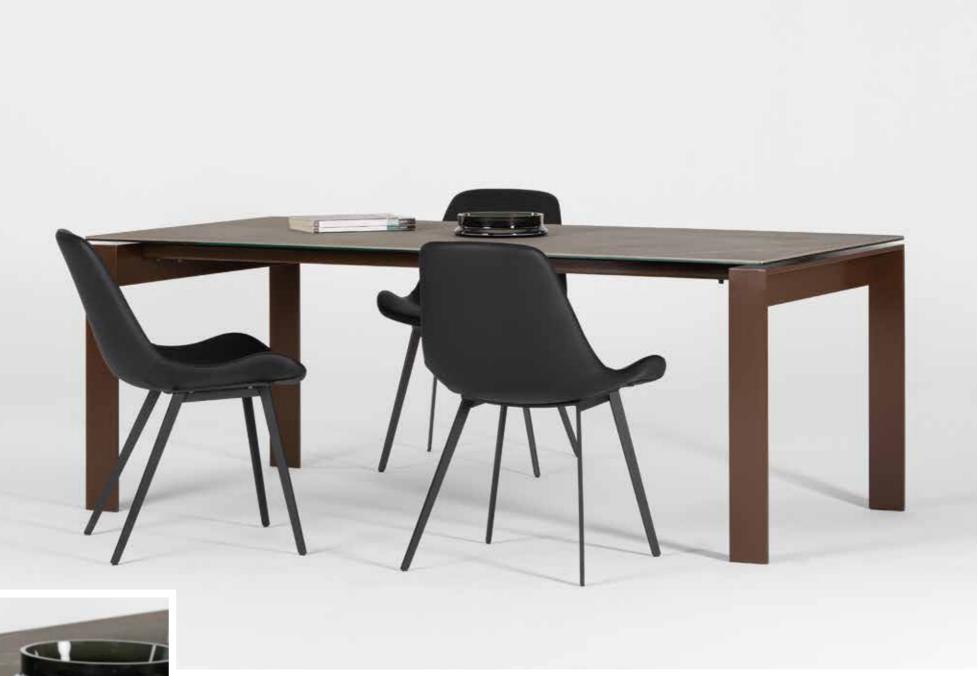

78 SHELF & BOX SYSTEM

At home for dining and study or in the office as a prestigious meeting table or desk... Great craftsmanship of Sonorous tables bring stylish details to all living spaces. Options for tops, bases and dimensions make it possible to combine all the elements with each other, just as you wish.

New rod table legs. Gold painted metal frame and black solid wood legs are creating great contrast to your dining room.

Jetty leg can be applied on circular or square table tops for use of coffee shops, restaurants, kitchens etc. Leg made of sheet metal and painted with powder coated paint. Table top is 8 mm safety tempered glass and can be painted wide range of glass colors. Top surface can be either shiny or acid etched.