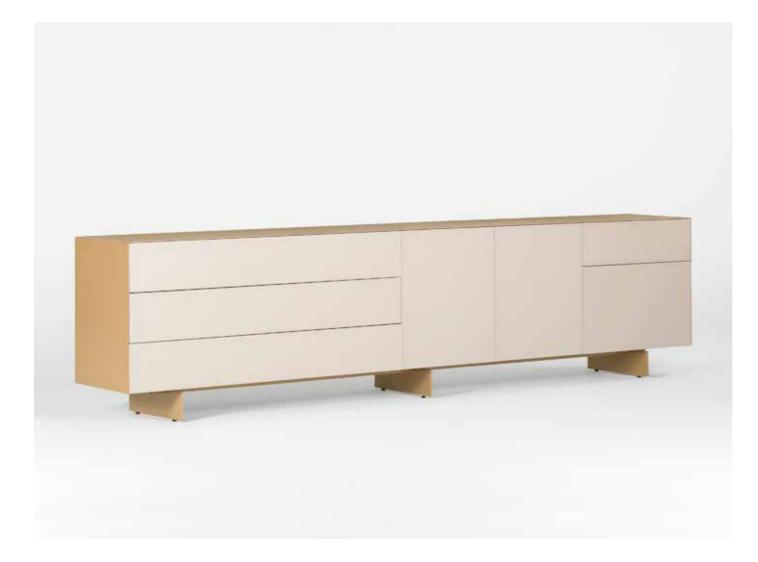

## SIDEBOARDS

Available in both wood base and metal frame, Sonorous sideboards offer a modular system with a rich collection of colors and shapes.

The series allows to freely position shelves, drawers or display cases, and to choose from a wide variety of materials and exclusive finishes including a continuous delicate glass top.

With transparent glass sideboard models, you can create a more elegant dining room by highlighting your objects and dinnerwares. Slim design table legs are ideal for more minimalist environments.

Our new color verde muschio can help you to create more elegant interiors. Also patch coffee & side table set can add more contrast.