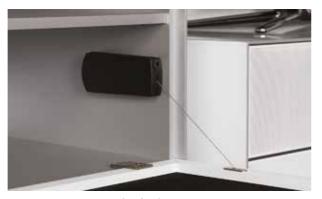

ROTATING MOUNT (EX)

Brushed anodised aluminium profile is used for TV mounting and provides rotating and an integrated cable management system.

CERAMIC DOOR (EX / SB)

VENEER DOOR (EX / SB)

ANODISED ALUMINIUM EDGES (EX) Careful use of anodized aluminium profiles creates impact resistance edges

IR REPEATER (EX) Control all your equipment with your remotes, yet keeping it out of sight. Our Infrared Repeater system relays remote control signals to your equipment within the cabinet.