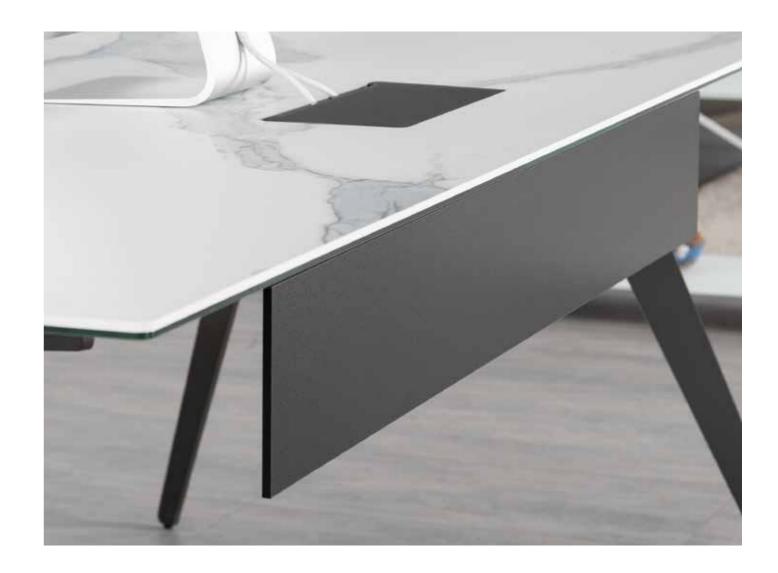

### CABLE MANAGEMENT (EX)

Cables are an essential part of your system, but you don't want to see them. Multiple and discrete horizontal and vertical cable channels make for easy access for cabling through shelves and cabinets whilst keeping them out of sight within the cabinet.