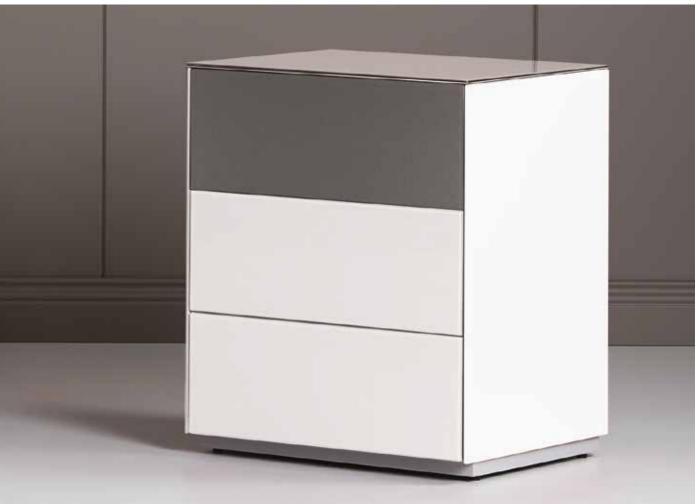

### **CHEST OF DRAWERS & BEDSIDES**

Sonorous offers functional and complementary units in a new approach to modern living. Offering storage space for the entire home, these units appeal to all tastes with glossy or matte glass-covered body with a wide range of colors, and additional ceramic or wood-covered cover options. Sonorous chest of drawers and bedside tables offer you very wide range options for storing your clothes or any other things that need storing.

52 CHEST OF DRAWERS & BEDSIDES