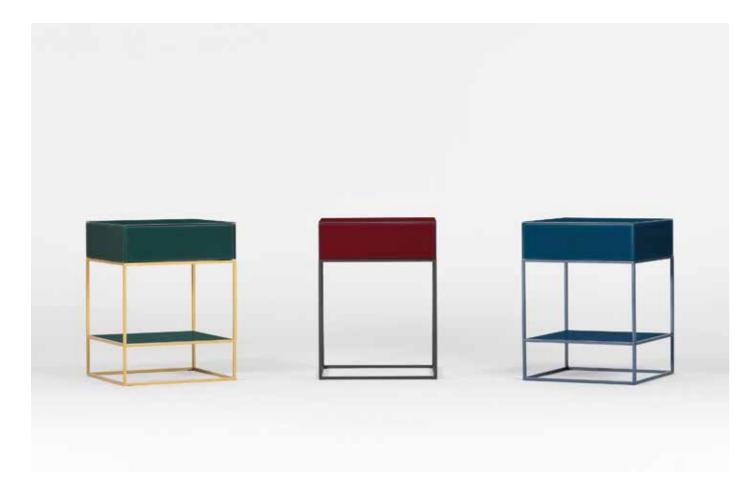

# **COFFEE & SIDE TABLES**

Adapting to any space for any use, Sonorous coffee and side tables are ideal for mixing heights, colors and bases for adding a vibrant touch to all living areas. A wide range of tops and bases that can be arranged in numberless ways, offer added space for eating, working or just enjoying coffee.

Patch coffee table & side table set.

60 COFFEE&SIDE TABLES

Adjusting effortlessly on a smooth pneumatic cylinder, a simple push or pull on the hydro lift tabletop glides it to the perfect height. The table's slim and sturdy base slides easily under a sofa or chair, always keeping the versatile surface close at hand for work or play.

### Hydro Lift

68 COFFEE&SIDE TABLES

Set of coffee & side tables. Glass and ceramic tops (anthracite).