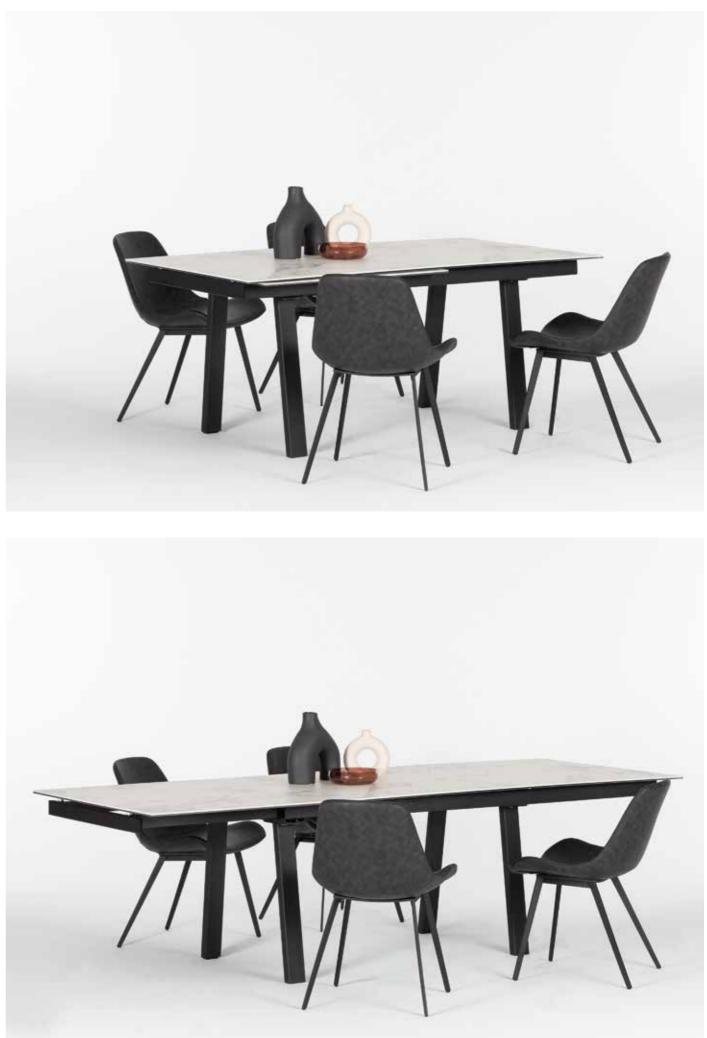

78 SHELF & BOX SYSTEM

At home for dining and study or in the office as a prestigious meeting table or desk... Great craftsmanship of Sonorous tables bring stylish details to all living spaces. Options for tops, bases and dimensions make it possible to combine all the elements with each other, just as you wish.

New rod table legs. Gold painted metal frame and black solid wood legs are creating great contrast to your dining room.

Jetty leg can be applied on circular or square table tops for use of coffee shops, restaurants, kitchens etc. Leg made of sheet metal and painted with powder coated paint. Table top is 8 mm safety tempered glass and can be painted wide range of glass colors. Top surface can be either shiny or acid etched.

## BUTTERFLY

Butterfly extension mechanism could add more space for your guests. Wheels on moving leg prevent scratching your floor while opening action.

106 extendable tables