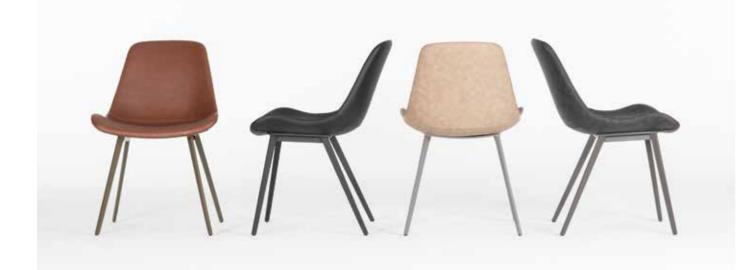

Wide-ranging and modern designed Sonorous chairs are suitable for both homes and commercial areas including offices, restaurants, hotels and more. They come in various options including metal leg alternatives and plenty of colors. Contemporary, elegant and beautifully framed, the body may be created with leather, artificial leather and fabric according to your taste.

### CHAIR LEGS

HORIZON

TRAIL

142 chairs

STAR (FIX OR ROTATE)

LOFT

A mirror can reflect classic, modern and vintage features, with a strong visual impact and unique in its kind. Sonorous mirrors are select interior design item, thanks to the perfect balance between it's materials and its design. The different colours of the mirrors recall craftsmanship; the bronze finishes have an exquisite retro feel and the decoration on the surface, both simple and elegant, enhances its fine beauty.