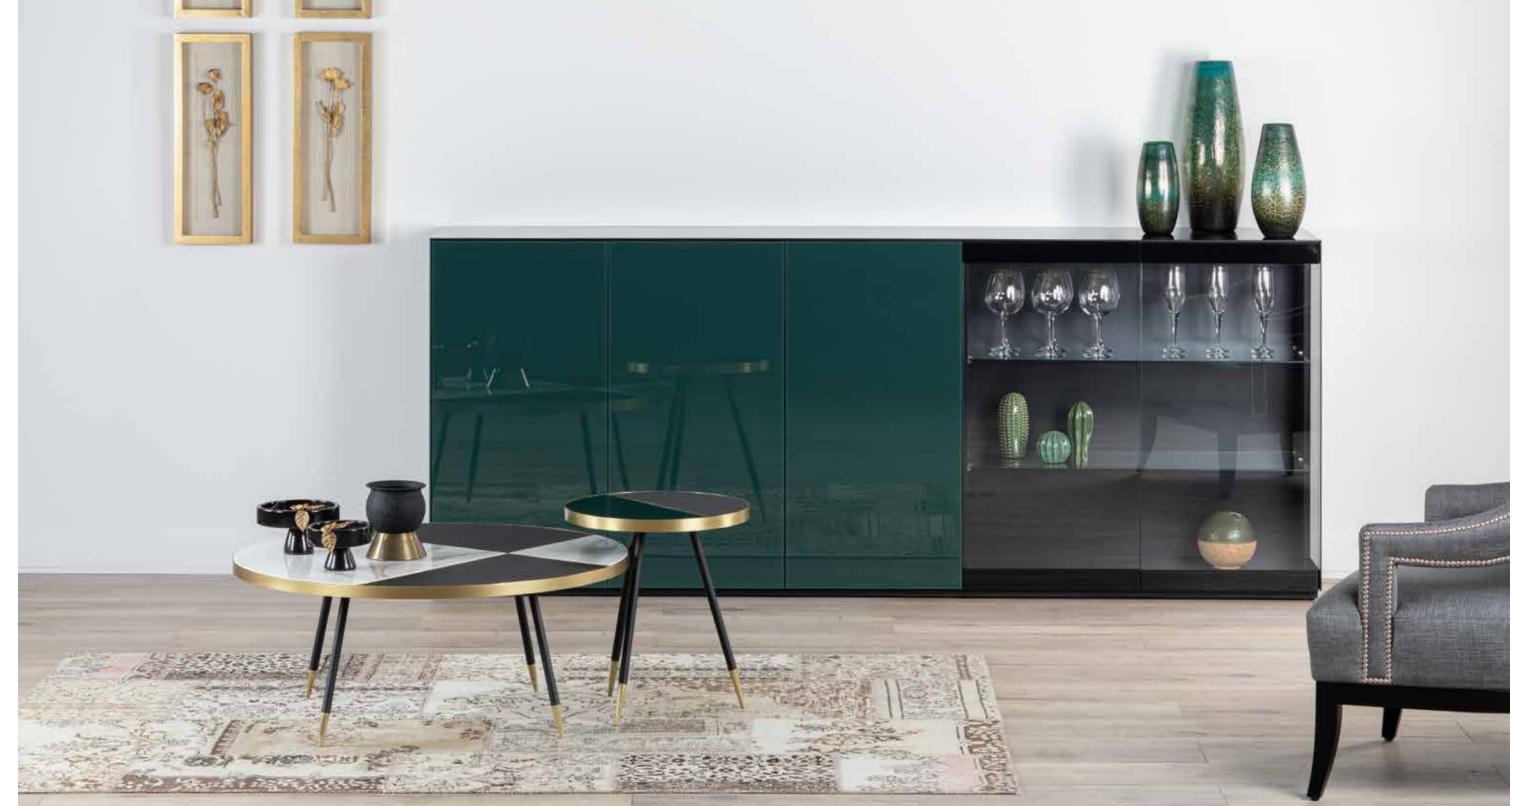

## SIDEBOARDS

Available in both wood base and metal frame, Sonorous sideboards offer a modular system with a rich collection of colors and shapes.

The series allows to freely position shelves, drawers or display cases, and to choose from a wide variety of materials and exclusive finishes including a continuous delicate glass top.

With transparent glass sideboard models, you can create a more elegant dining room by highlighting your objects and dinnerwares. Slim design table legs are ideal for more minimalist environments.

Our new color verde muschio can help you to create more elegant interiors. Also patch coffee & side table set can add more contrast.