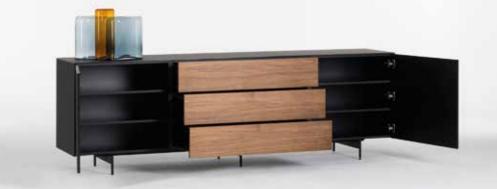

## SIDEBOARDS

Available in both wood base and metal frame, Sonorous sideboards offer a modular system with a rich collection of colors and shapes.

The series allows to freely position shelves, drawers or display cases, and to choose from a wide variety of materials and exclusive finishes including a continuous delicate glass top.

### **Custom Solutions**

With sheet metal covering, you can achieve a thinner edge appearance and metallic matte surface compared to glass. You will find the color that appeals to your taste from our wide range of metal colors.