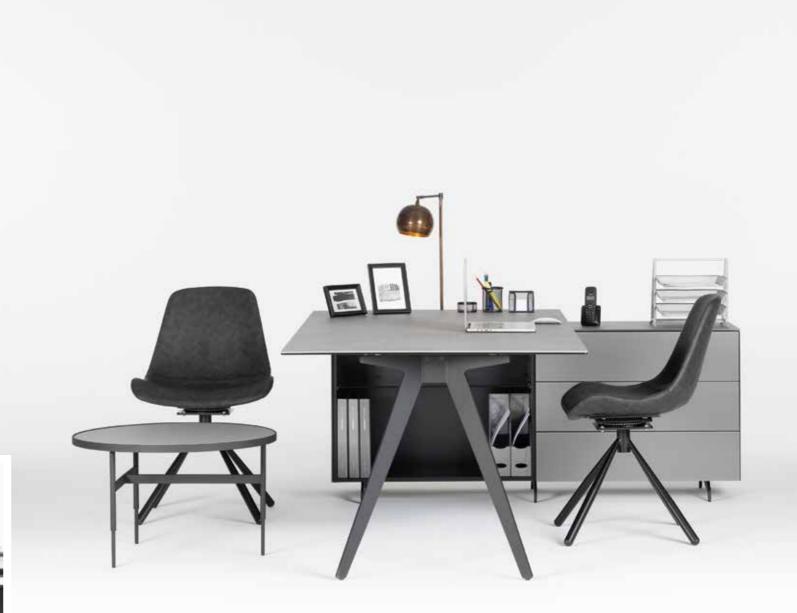

le pull & up movement with this synchronized extension mechanism.



## LIFT OPENING

Lift opening extension mechanism offers you smooth closing and stylish look. Aluminium mechanism makes it possible to use on outdoors.











Love your work space. With fixed and mobile elements and sturdy metal construction, Sonorous office furniture combine innovative design with modern engineering, creating an inspiring working space for all.

#### EPSILON

Smart sophistication. From a generously-sized keyboard drawer to cable-concealing modesty panels, impeccable attention to detail is at the heart of Epsilon's streamlined and elegant design.

## Managing Desk











## Desk Plus

Simple working environments for you and your guests, away from unnecessary details and not straining the eyes.





## Work Desk

Small and compact workspace with movable pedestal with drawers. A small space in your home Office will suffice.









## Meeting Table

In this meeting table for 12 people, every detail that the participants may need has been thought. Power sockets, network sockets and even usb sockets.







## Work Lift

The standing, sitting, and everything-in-between desk. These height-adjustable desks take an entire workstation from sitting to standing, and back again, with the single touch of a keypad.











## Divide

It is a unit where you can store files and folders that can be used by both sides by dividing the working environment into two.





134 OFFICE

## Epsilon

Keyboard drawer on desks, Cable management, File organizer drawer in cabinets and caisson, Mobilized cab