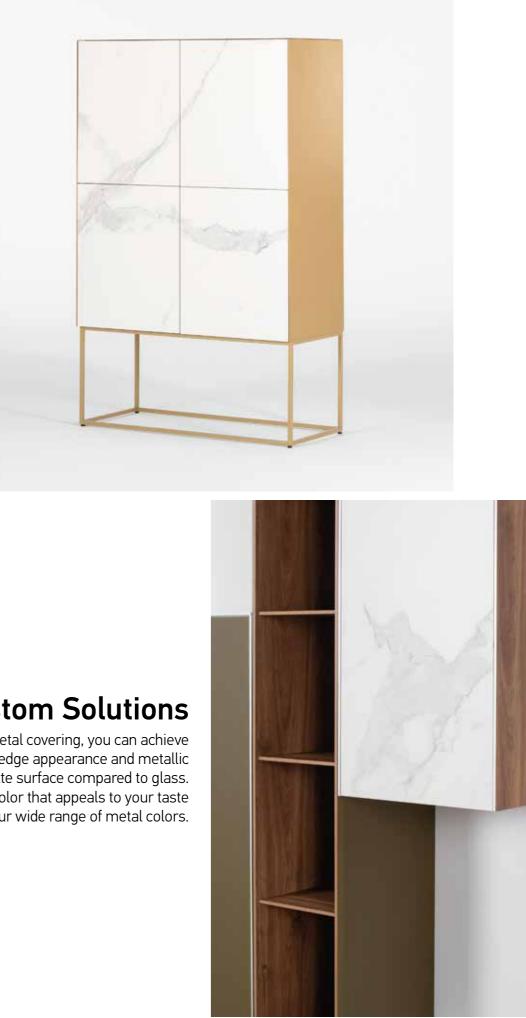

### **Custom Solutions**

With sheet metal covering, you can achieve a thinner edge appearance and metallic matte surface compared to glass. You will find the color that appeals to your taste from our wide range of metal colors.