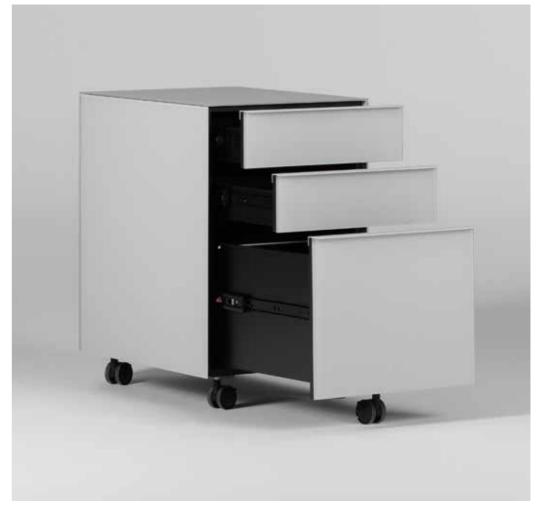

## Divide

It is a unit where you can store files and folders that can be used by both sides by dividing the working environment into two.

134 OFFICE