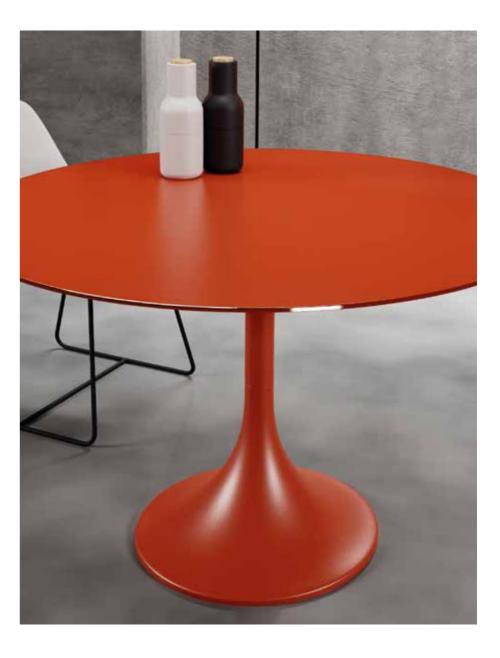

78 SHELF & BOX SYSTEM

At home for dining and study or in the office as a prestigious meeting table or desk... Great craftsmanship of Sonorous tables bring stylish details to all living spaces. Options for tops, bases and dimensions make it possible to combine all the elements with each other, just as you wish.

New rod table legs. Gold painted metal frame and black solid wood legs are creating great contrast to your dining room.

Jetty leg can be applied on circular or square table tops for use of coffee shops, restaurants, kitchens etc. Leg made of sheet metal and painted with powder coated paint. Table top is 8 mm safety tempered glass and can be painted wide range of glass colors. Top surface can be either shiny or acid etched.