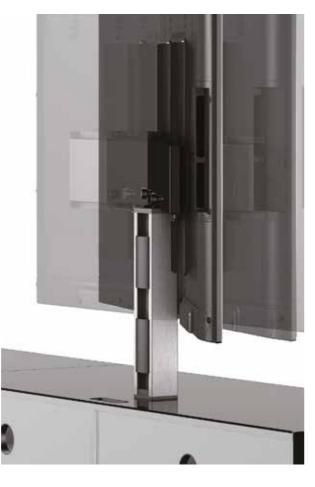

ROTATING MOUNT (EX)

Brushed anodised aluminium profile is used for TV mounting and provides rotating and an integrated cable management system.