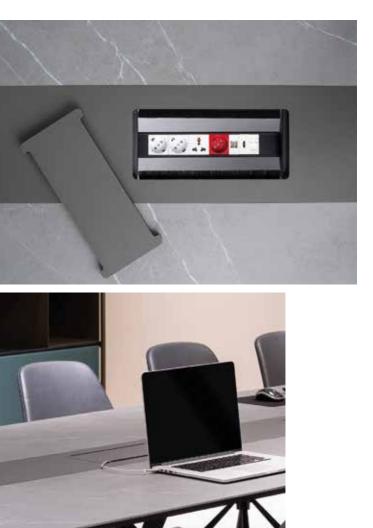

## Meeting Table

In this meeting table for 12 people, every detail that the participants may need has been thought. Power sockets, network sockets and even usb sockets.