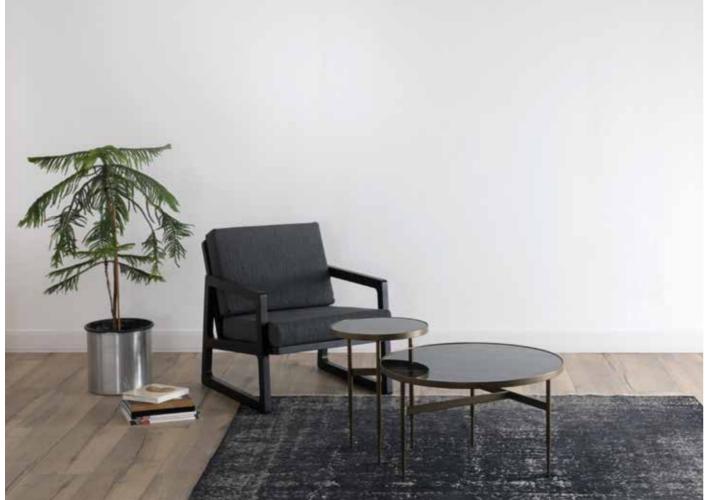

# **COFFEE & SIDE TABLES**

Adapting to any space for any use, Sonorous coffee and side tables are ideal for mixing heights, colors and bases for adding a vibrant touch to all living areas. A wide range of tops and bases that can be arranged in numberless ways, offer added space for eating, working or just enjoying coffee.