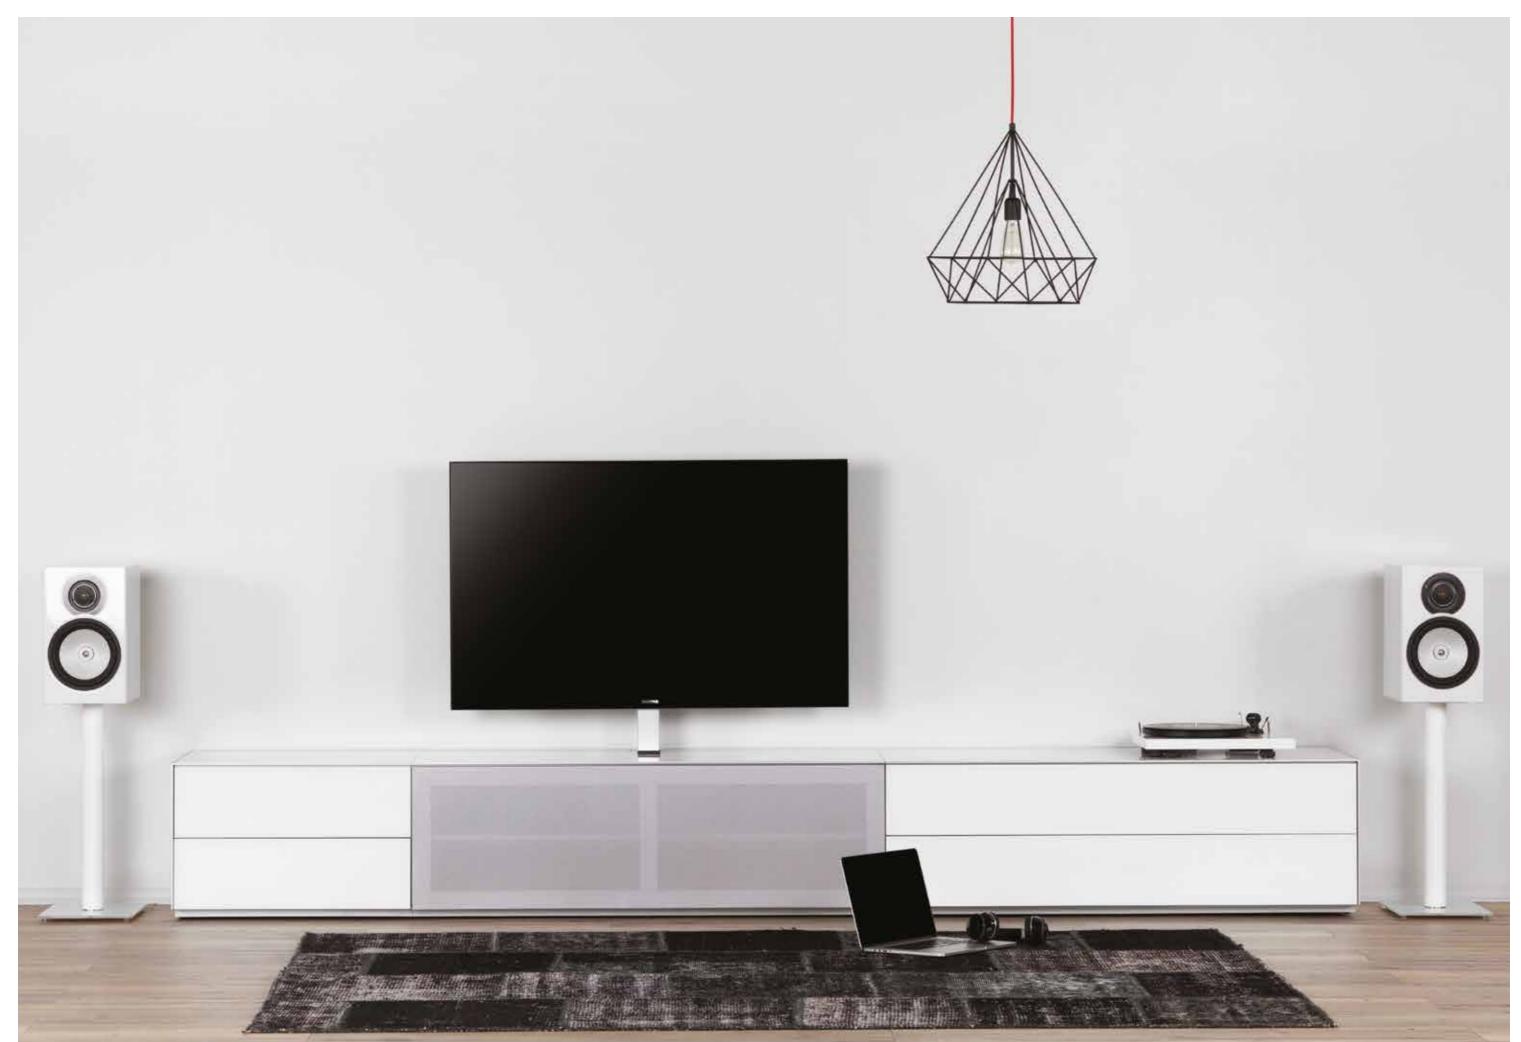

# **MULTIMEDIA CABINETS**

Our multimedia cabinets offer a modular concept that displays and discreetly stores all your audio/video equipment right at the heart of your living space.

MULTIMEDIA CABINETS 7

Elements cabinet with wall hanging vitrine - transparent glass door with led lighting system.

Multimedia furniture with special perforated front doors. The speakers and A/V aquipments remain hidden and easily accessible.