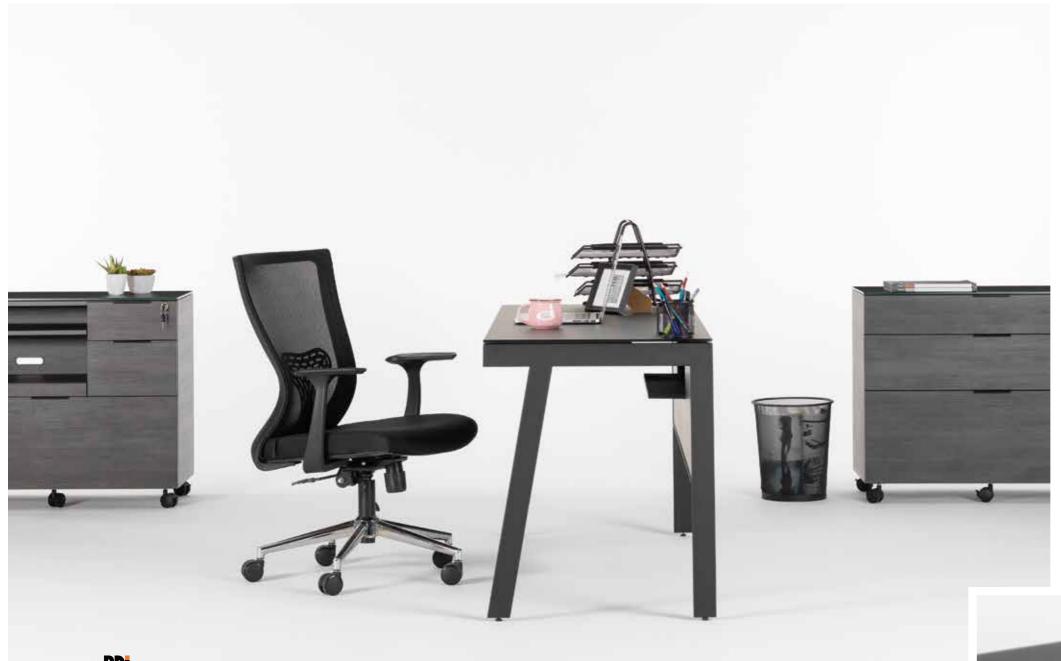

## Work Desk

Small and compact workspace with movable pedestal with drawers. A small space in your home Office will suffice.

Wide-ranging and modern designed Sonorous chairs are suitable for both homes and commercial areas including offices, restaurants, hotels and more. They come in various options including metal leg alternatives and plenty of colors. Contemporary, elegant and beautifully framed, the body may be created with leather, artificial leather and fabric according to your taste.