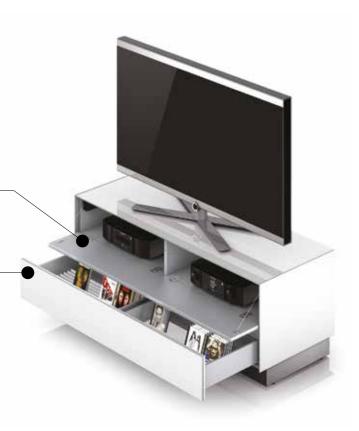

### CABLE MANAGEMENT (EX)

Cables are an essential part of your system, but you don't want to see them. Multiple and discrete horizontal and vertical cable channels make for easy access for cabling through shelves and cabinets whilst keeping them out of sight within the cabinet.

DRAWER (EX / SB) Drawers incorporate high performance and luxury "push to open" mechanisms.

FLAP DOOR MECHANISM (EX / SB) High-quality flap mechanisms ensures soft opening and closing.

PUSH TO OPEN (EX / SB)