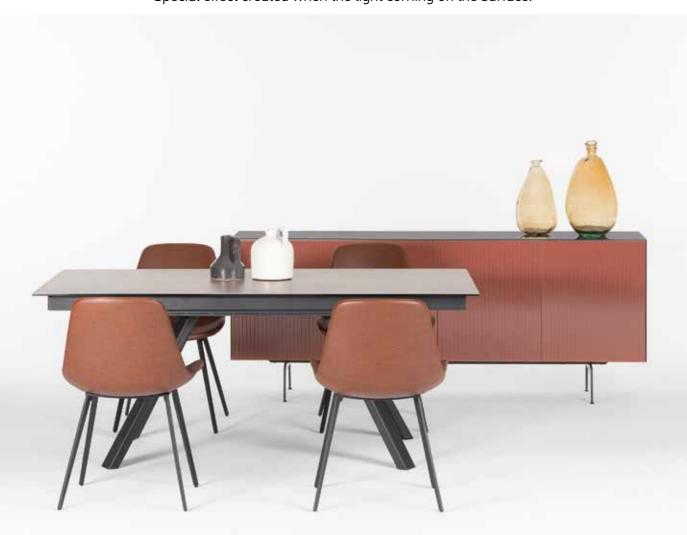

Sideboard - Front doors reeded glass with deep vertical texture. Special effect created when the light coming on the surface.

Available in the Sonorous glass collection colors and metal collection colors.