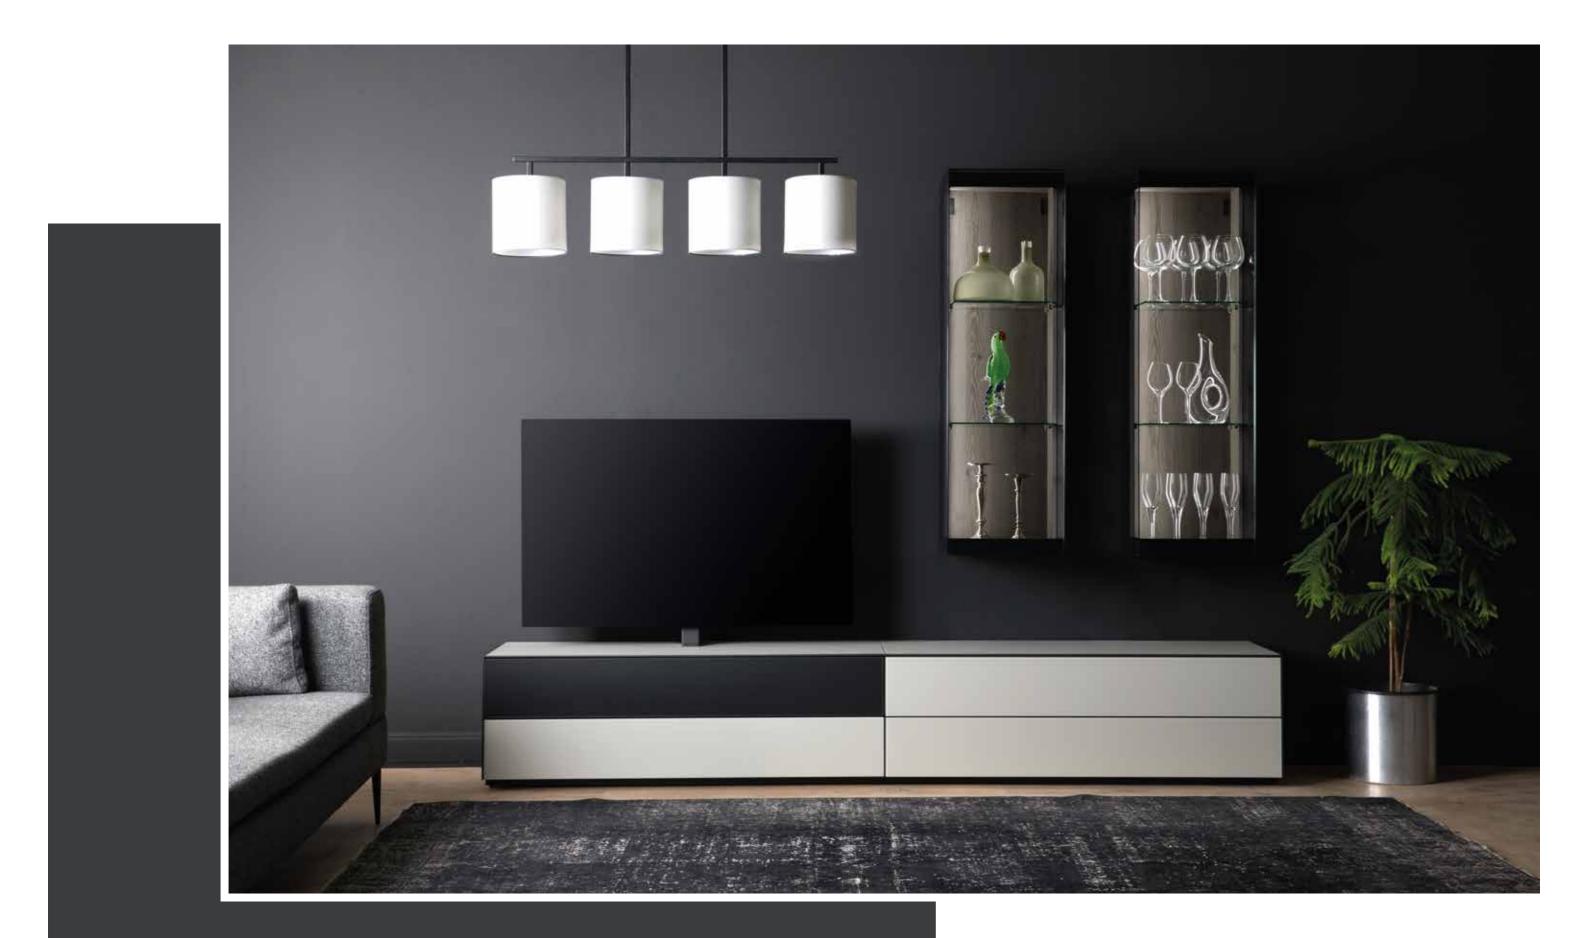

# **MULTIMEDIA CABINETS**

Our multimedia cabinets offer a modular concept that displays and discreetly stores all your audio/video equipment right at the heart of your living space.

MULTIMEDIA CABINETS 7

Elements cabinet with wall hanging vitrine - transparent glass door with led lighting system.

Multimedia furniture with special perforated front doors. The speakers and A/V aquipments remain hidden and easily accessible.