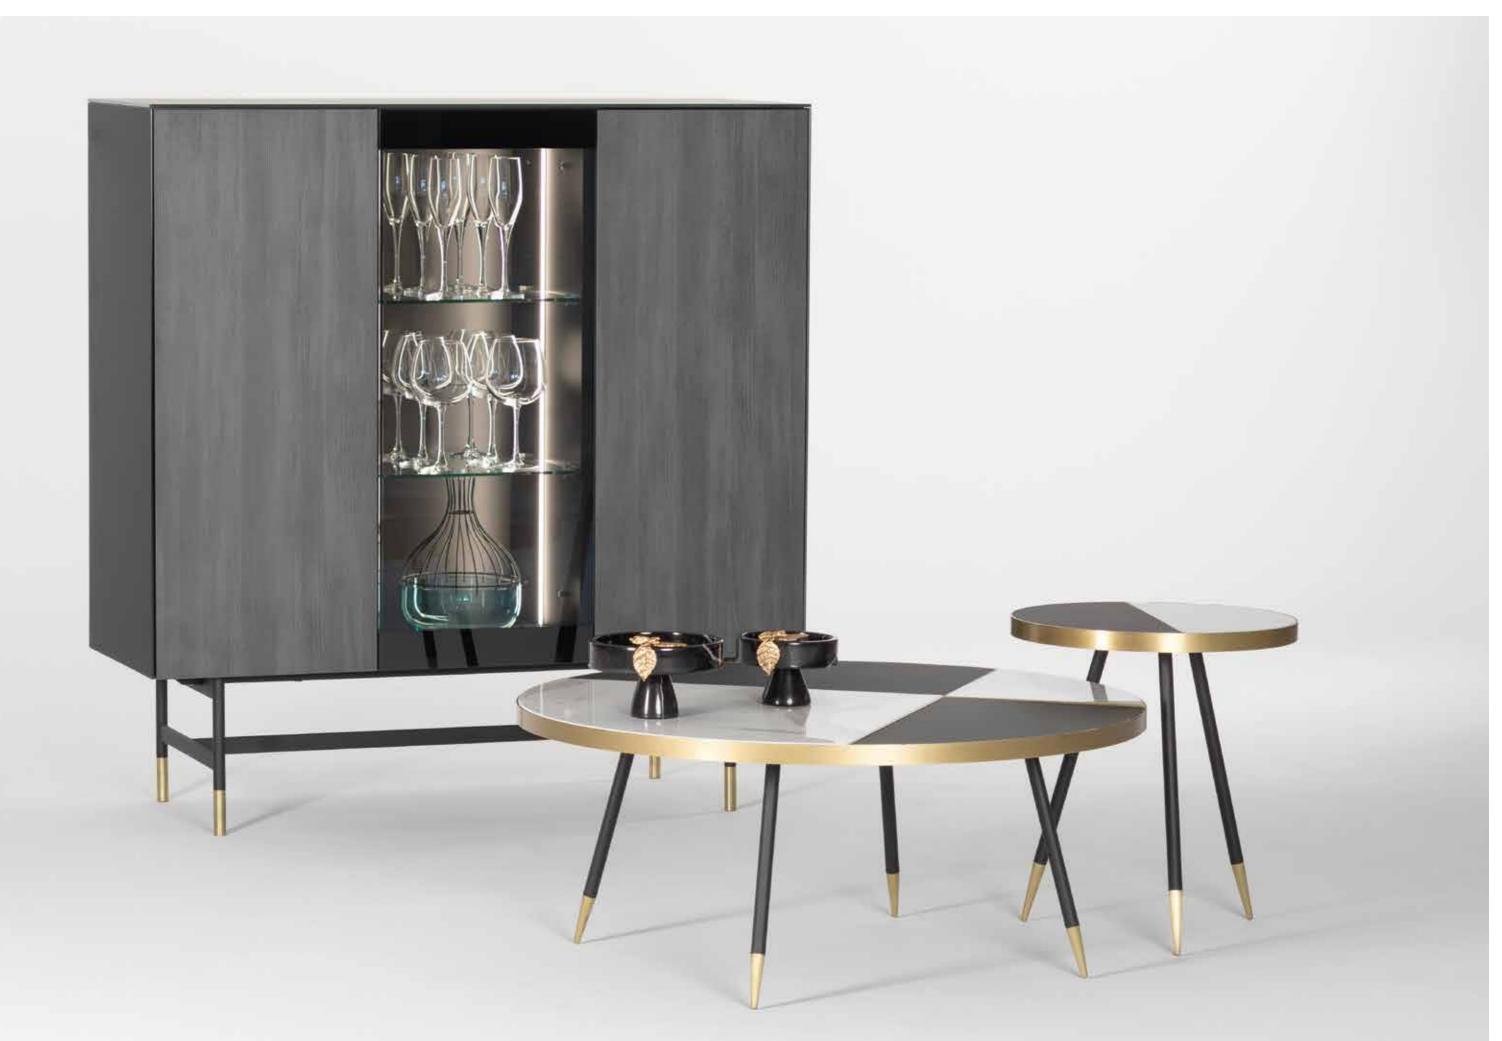

# **COFFEE & SIDE TABLES**

Adapting to any space for any use, Sonorous coffee and side tables are ideal for mixing heights, colors and bases for adding a vibrant touch to all living areas. A wide range of tops and bases that can be arranged in numberless ways, offer added space for eating, working or just enjoying coffee.

Patch coffee table & side table set.

60 COFFEE&SIDE TABLES

Adjusting effortlessly on a smooth pneumatic cylinder, a simple push or pull on the hydro lift tabletop glides it to the perfect height. The table's slim and sturdy base slides easily under a sofa or chair, always keeping the versatile surface close at hand for work or play.

### Hydro Lift

68 COFFEE&SIDE TABLES

Set of coffee & side tables. Glass and ceramic tops (anthracite).