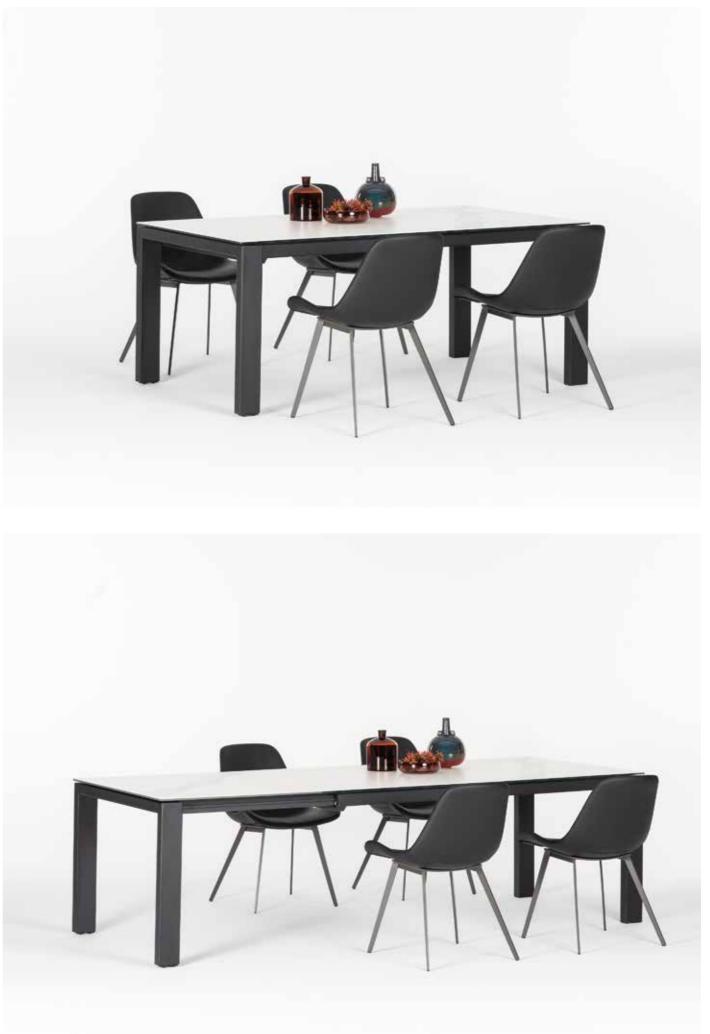

78 SHELF & BOX SYSTEM

At home for dining and study or in the office as a prestigious meeting table or desk... Great craftsmanship of Sonorous tables bring stylish details to all living spaces. Options for tops, bases and dimensions make it possible to combine all the elements with each other, just as you wish.

New rod table legs. Gold painted metal frame and black solid wood legs are creating great contrast to your dining room.

Jetty leg can be applied on circular or square table tops for use of coffee shops, restaurants, kitchens etc. Leg made of sheet metal and painted with powder coated paint. Table top is 8 mm safety tempered glass and can be painted wide range of glass colors. Top surface can be either shiny or acid etched.

Jetty Table

Acid etched glass table top. Available in the Sonorous glass collection colors. Thick and tempered safety glass. Matte surface don't reflect any light or object. Simple and plain.

## Textured Edge Table Tops

The main characteristic of "Textured edge" ceramic is their body and surface continuity, both as material and look. The table tops are resistant to impact, stains and scratches.