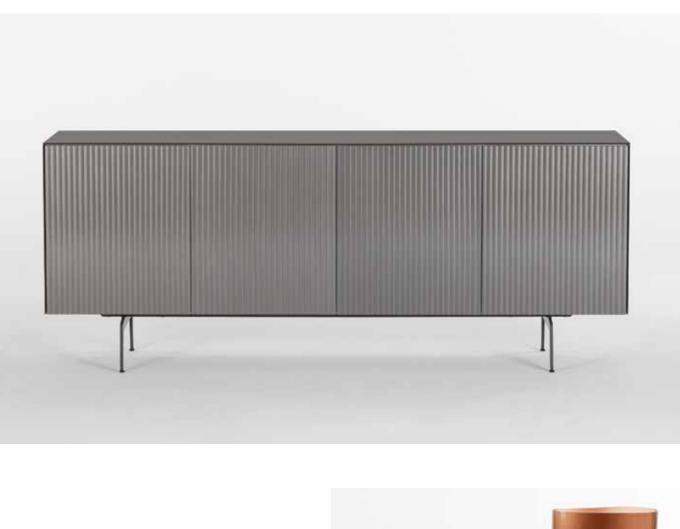

Sideboard - Front doors reeded glass with deep vertical texture. Special effect created when the light coming on the surface.

Available in the Sonorous glass collection colors and metal collection colors.