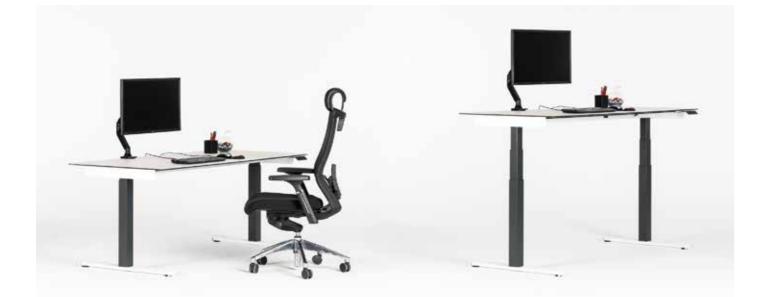

## Work Lift

The standing, sitting, and everything-in-between desk. These height-adjustable desks take an entire workstation from sitting to standing, and back again, with the single touch of a keypad.