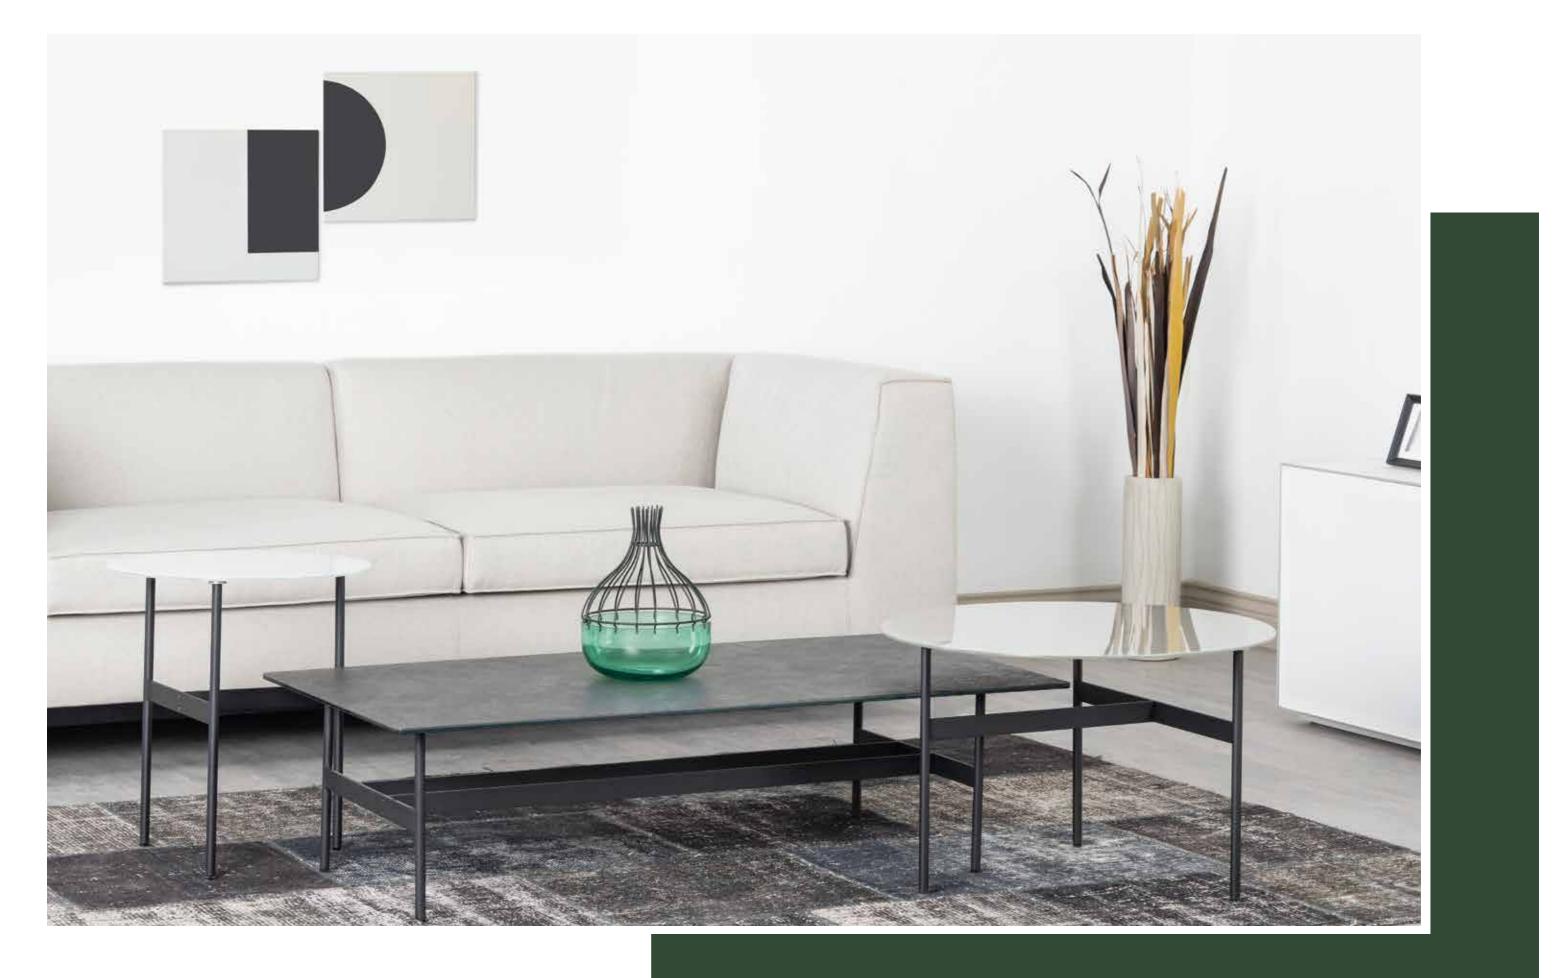

# **COFFEE & SIDE TABLES**

Adapting to any space for any use, Sonorous coffee and side tables are ideal for mixing heights, colors and bases for adding a vibrant touch to all living areas. A wide range of tops and bases that can be arranged in numberless ways, offer added space for eating, working or just enjoying coffee.

Patch coffee table & side table set.

60 COFFEE&SIDE TABLES

Adjusting effortlessly on a smooth pneumatic cylinder, a simple push or pull on the hydro lift tabletop glides it to the perfect height. The table's slim and sturdy base slides easily under a sofa or chair, always keeping the versatile surface close at hand for work or play.

### Hydro Lift

68 COFFEE&SIDE TABLES

Set of coffee & side tables. Glass and ceramic tops (anthracite).