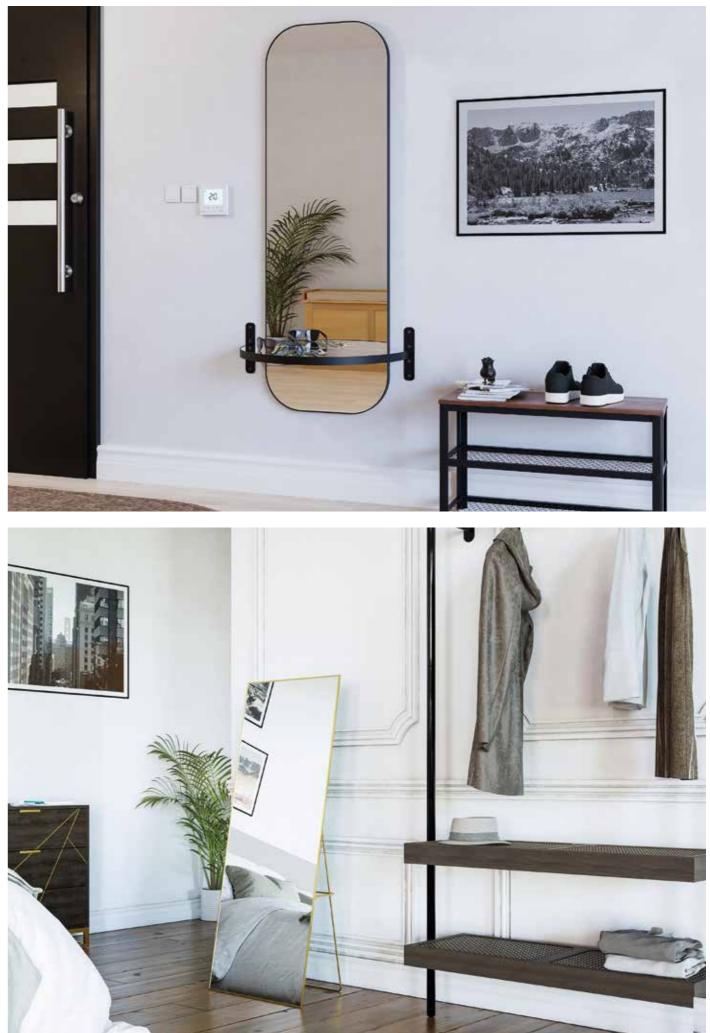

### CHAIR LEGS

HORIZON

TRAIL

142 chairs

STAR (FIX OR ROTATE)

LOFT

A mirror can reflect classic, modern and vintage features, with a strong visual impact and unique in its kind. Sonorous mirrors are select interior design item, thanks to the perfect balance between it's materials and its design. The different colours of the mirrors recall craftsmanship; the bronze finishes have an exquisite retro feel and the decoration on the surface, both simple and elegant, enhances its fine beauty.