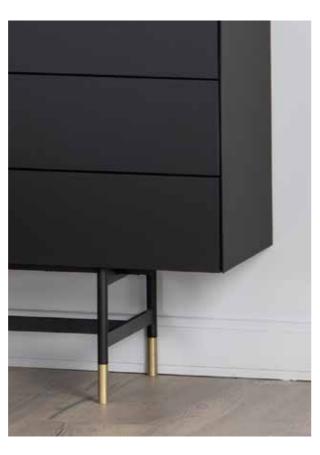

# CHOICE OF CABINET LEGS

PLAIN 13 cm

BASE 3,5 cm / 9 cm

CRAB 13 cm

CLUB 28 cm

CAGE 40 cm

SPIKE 20 cm / 13 cm

160 features