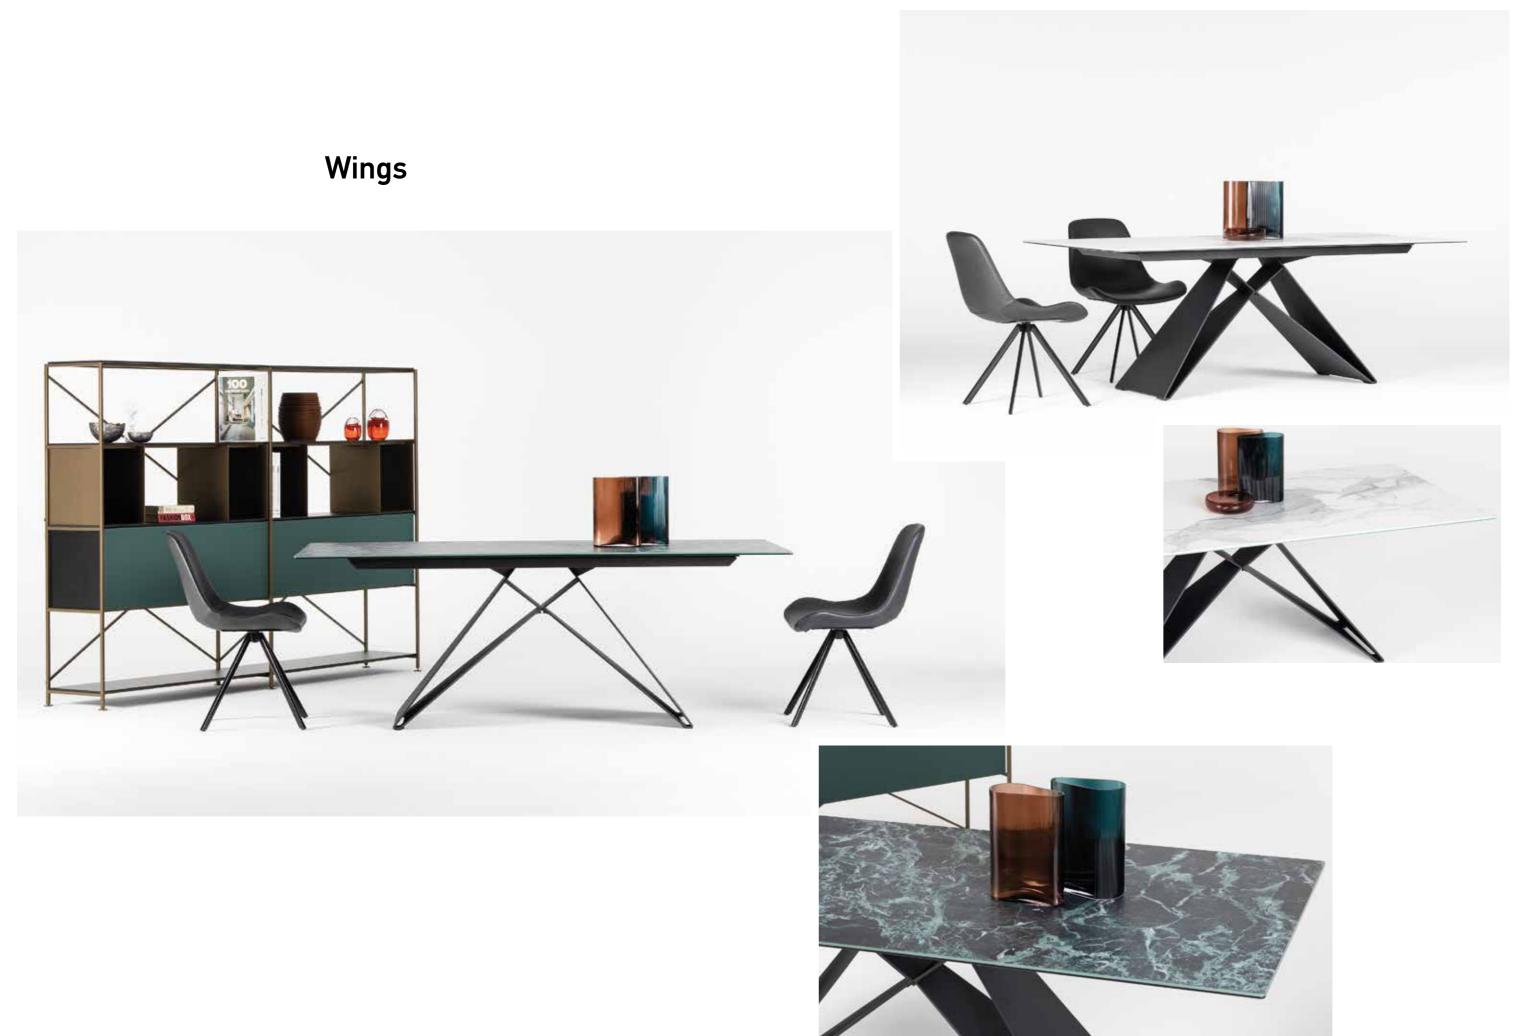

78 SHELF & BOX SYSTEM

At home for dining and study or in the office as a prestigious meeting table or desk... Great craftsmanship of Sonorous tables bring stylish details to all living spaces. Options for tops, bases and dimensions make it possible to combine all the elements with each other, just as you wish.

New rod table legs. Gold painted metal frame and black solid wood legs are creating great contrast to your dining room.

Jetty leg can be applied on circular or square table tops for use of coffee shops, restaurants, kitchens etc. Leg made of sheet metal and painted with powder coated paint. Table top is 8 mm safety tempered glass and can be painted wide range of glass colors. Top surface can be either shiny or acid etched.

Jetty Table

Acid etched glass table top. Available in the Sonorous glass collection colors. Thick and tempered safety glass. Matte surface don't reflect any light or object. Simple and plain.