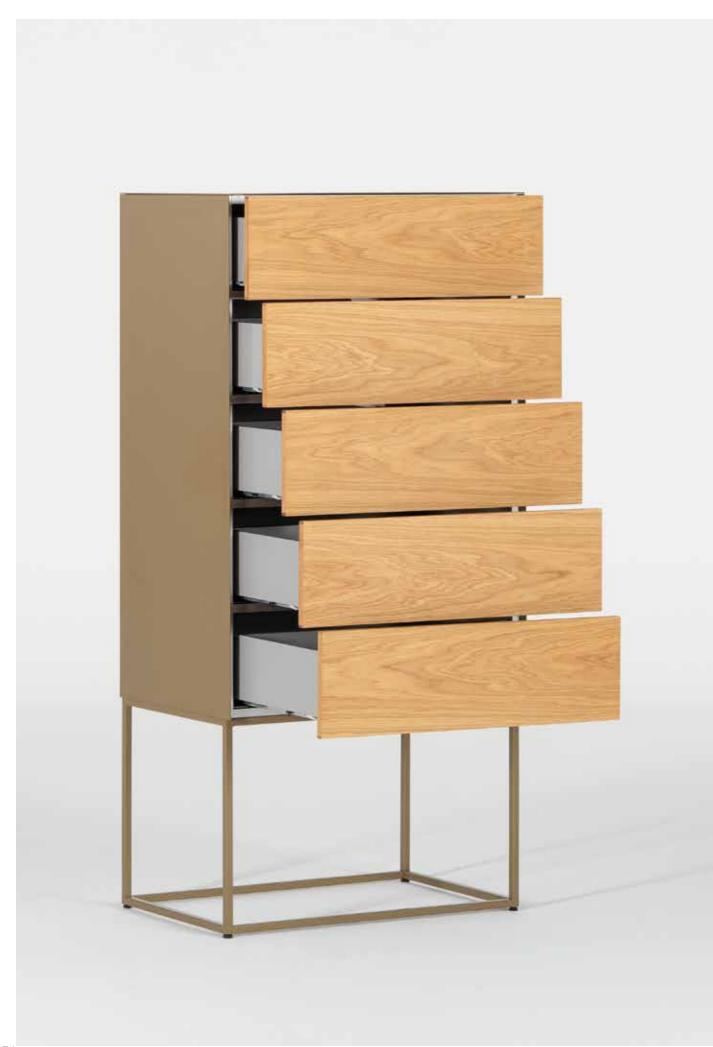

### **CHEST OF DRAWERS & BEDSIDES**

Sonorous offers functional and complementary units in a new approach to modern living. Offering storage space for the entire home, these units appeal to all tastes with glossy or matte glass-covered body with a wide range of colors, and additional ceramic or wood-covered cover options. Sonorous chest of drawers and bedside tables offer you very wide range options for storing your clothes or any other things that need storing.

52 CHEST OF DRAWERS & BEDSIDES