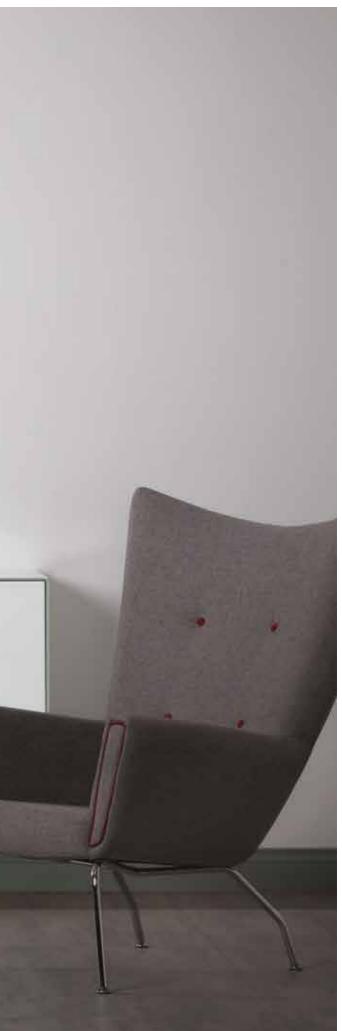

Wide-ranging and modern designed Sonorous chairs are suitable for both homes and commercial areas including offices, restaurants, hotels and more. They come in various options including metal leg alternatives and plenty of colors. Contemporary, elegant and beautifully framed, the body may be created with leather, artificial leather and fabric according to your taste.

### CHAIR LEGS

HORIZON

TRAIL

142 chairs

STAR (FIX OR ROTATE)

LOFT

A mirror can reflect classic, modern and vintage features, with a strong visual impact and unique in its kind. Sonorous mirrors are select interior design item, thanks to the perfect balance between it's materials and its design. The different colours of the mirrors recall craftsmanship; the bronze finishes have an exquisite retro feel and the decoration on the surface, both simple and elegant, enhances its fine beauty.