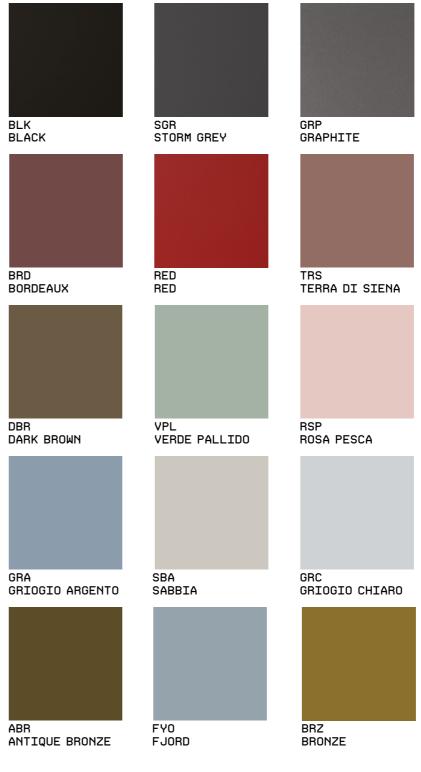

# COLOR VARIABLES

Finishes to match different tastes and needs. Tempered glass colors and wood finishes, allow you to choose and compliment your style.

# GLASS COLORS (Shiny,<sup>1</sup>Matte,<sup>2</sup>Reeded)

CATEGORY (A)

|                   | iny, Matte, Needed/    |                       |                                                                                                                                                                                                                                                                                                                  | CATEGORT (A)           |
|-------------------|------------------------|-----------------------|------------------------------------------------------------------------------------------------------------------------------------------------------------------------------------------------------------------------------------------------------------------------------------------------------------------|------------------------|
|                   |                        |                       |                                                                                                                                                                                                                                                                                                                  |                        |
| BLK<br>BLACK      | GRP<br>GRAPHITE        | OLV<br>OLIVE          | VPL<br>VERDE PALLIDO                                                                                                                                                                                                                                                                                             | SBA<br>SABBIA          |
|                   |                        |                       |                                                                                                                                                                                                                                                                                                                  |                        |
| BRD<br>BORDEAUX   | RED<br>RED             | TRS<br>TERRA DI SIENA | CPR<br>COPPER                                                                                                                                                                                                                                                                                                    | RVR<br>ROSSO VERMIGLIO |
|                   |                        |                       |                                                                                                                                                                                                                                                                                                                  |                        |
| CPN<br>CAPPUCCINO | YLW<br>YELLOW          | SFR<br>SAFFRON        | PNA<br>PANNA                                                                                                                                                                                                                                                                                                     | WHT<br>WHITE           |
|                   |                        |                       |                                                                                                                                                                                                                                                                                                                  |                        |
| BLU<br>DARK BLUE  | GRA<br>GRIOGIO ARGENTO | FYO<br>FJORD          | GRC<br>GRIOGIO CHIARO                                                                                                                                                                                                                                                                                            | PIT<br>PISTACHIO       |
|                   |                        |                       |                                                                                                                                                                                                                                                                                                                  |                        |
| DBR<br>DARK BROWN | BRW<br>BROWN           | BGE<br>BEIGE          | RSP<br>ROSA PESCA                                                                                                                                                                                                                                                                                                | BTN<br>BETON           |
| ABR               | VMS                    | CON                   | <ul> <li><sup>1</sup>For matte colour options, "C" should be added to the colour code. (e.g. BLKC)</li> <li><sup>2</sup>For reeded (wavy) colour options, "R" should be added to the colour code. (e.g. BLKR) Please note that reeded glass can be applied only dark colors such as BLK,GRP,BRD. Etc.</li> </ul> |                        |
| ANTIQUE BRONZE    | VERDE MUSCHIO          | CONCRETE              |                                                                                                                                                                                                                                                                                                                  |                        |