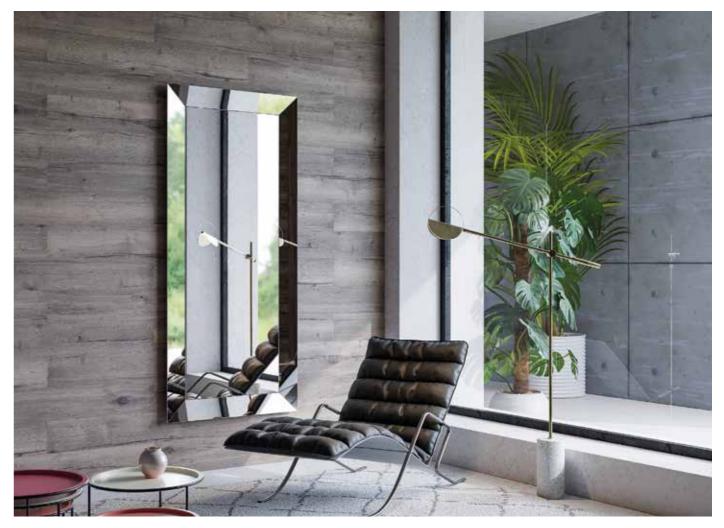

### CHAIR LEGS

HORIZON

TRAIL

142 chairs

STAR (FIX OR ROTATE)

LOFT

A mirror can reflect classic, modern and vintage features, with a strong visual impact and unique in its kind. Sonorous mirrors are select interior design item, thanks to the perfect balance between it's materials and its design. The different colours of the mirrors recall craftsmanship; the bronze finishes have an exquisite retro feel and the decoration on the surface, both simple and elegant, enhances its fine beauty.