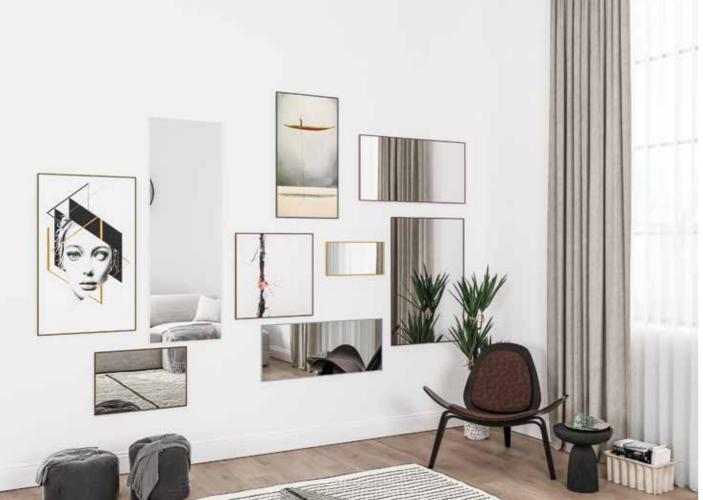

### CHAIR LEGS

HORIZON

TRAIL

142 chairs

STAR (FIX OR ROTATE)

LOFT

A mirror can reflect classic, modern and vintage features, with a strong visual impact and unique in its kind. Sonorous mirrors are select interior design item, thanks to the perfect balance between it's materials and its design. The different colours of the mirrors recall craftsmanship; the bronze finishes have an exquisite retro feel and the decoration on the surface, both simple and elegant, enhances its fine beauty.