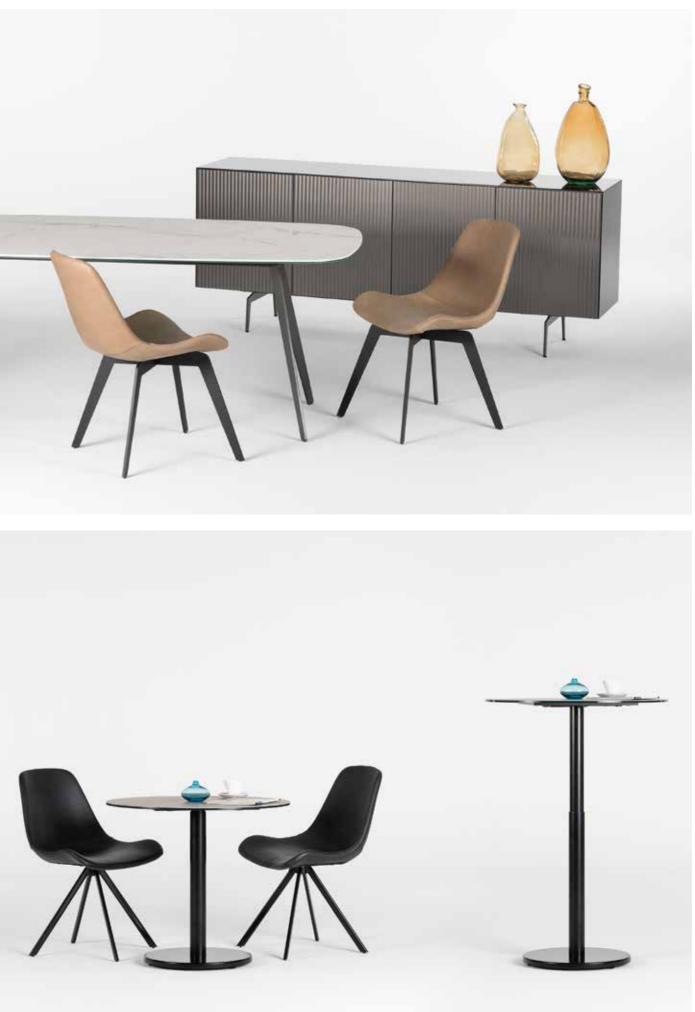

# **COFFEE & SIDE TABLES**

Adapting to any space for any use, Sonorous coffee and side tables are ideal for mixing heights, colors and bases for adding a vibrant touch to all living areas. A wide range of tops and bases that can be arranged in numberless ways, offer added space for eating, working or just enjoying coffee.

Patch coffee table & side table set.

60 COFFEE&SIDE TABLES

Adjusting effortlessly on a smooth pneumatic cylinder, a simple push or pull on the hydro lift tabletop glides it to the perfect height. The table's slim and sturdy base slides easily under a sofa or chair, always keeping the versatile surface close at hand for work or play.

Wide-ranging and modern designed Sonorous chairs are suitable for both homes and commercial areas including offices, restaurants, hotels and more. They come in various options including metal leg alternatives and plenty of colors. Contemporary, elegant and beautifully framed, the body may be created with leather, artificial leather and fabric according to your taste.

### CHAIR LEGS

HORIZON

TRAIL

142 chairs

STAR (FIX OR ROTATE)

LOFT

A mirror can reflect classic, modern and vintage features, with a strong visual impact and unique in its kind. Sonorous mirrors are select interior design item, thanks to the perfect balance between it's materials and its design. The different colours of the mirrors recall craftsmanship; the bronze finishes have an exquisite retro feel and the decoration on the surface, both simple and elegant, enhances its fine beauty.