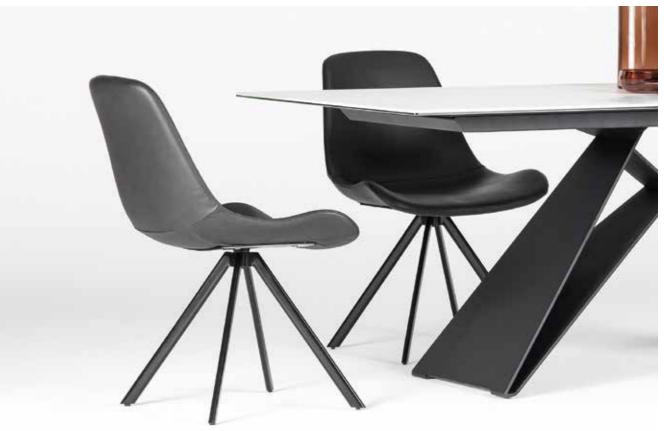

Wide-ranging and modern designed Sonorous chairs are suitable for both homes and commercial areas including offices, restaurants, hotels and more. They come in various options including metal leg alternatives and plenty of colors. Contemporary, elegant and beautifully framed, the body may be created with leather, artificial leather and fabric according to your taste.

### CHAIR LEGS

HORIZON

TRAIL

142 chairs

STAR (FIX OR ROTATE)

LOFT

A mirror can reflect classic, modern and vintage features, with a strong visual impact and unique in its kind. Sonorous mirrors are select interior design item, thanks to the perfect balance between it's materials and its design. The different colours of the mirrors recall craftsmanship; the bronze finishes have an exquisite retro feel and the decoration on the surface, both simple and elegant, enhances its fine beauty.