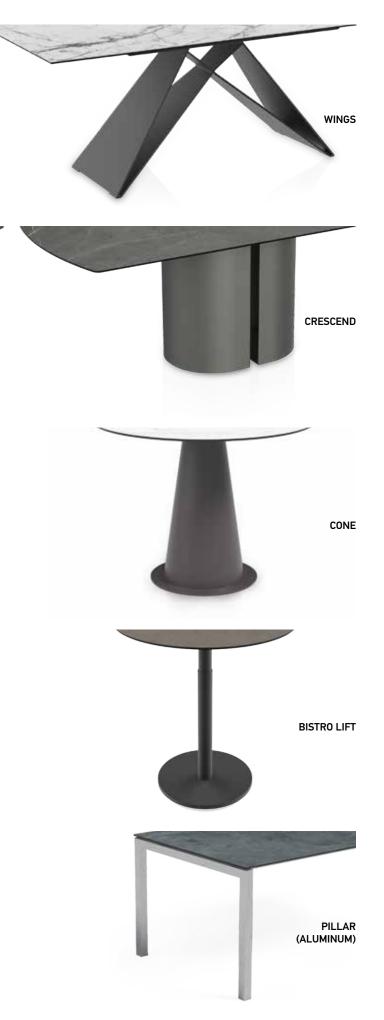

EATER (EX) Control all your equipment with your remotes, yet keeping it out of sight. Our Infrared Repeater system relays remote control signals to your equipment within the cabinet.





DRAWER (EX / SB) Drawers incorporate high performance and luxury "push to open" mechanisms.



FLAP DOOR MECHANISM (EX / SB) High-quality flap mechanisms ensures soft opening and closing.



PUSH TO OPEN (EX / SB)



ADJUSTABLE LEVELLING FEET FOR METAL LEGS (EX / SB)



ADJUSTABLE LEVELLING FEET FOR BASES (EX / SB)

DRAWER SLIDES FLAP DOORS & SIDE OPENING DOORS



Drawer

Flap Door



DRAWER SLIDES & FLAP DOORS

# CHOICE OF CABINET LEGS





PLAIN 13 cm



BASE 3,5 cm / 9 cm

CRAB 13 cm



CLUB 28 cm



CAGE 40 cm



SPIKE 20 cm / 13 cm

160 features



CAGE 20 cm



TUBE 13 cm

# CHOICE OF TABLE LEGS





# COLOR VARIABLES

Finishes to match different tastes and needs. Tempered glass colors and wood finishes, allow you to choose and compliment your style.

# GLASS COLORS (Shiny,<sup>1</sup>Matte,<sup>2</sup>Reeded)

CATEGORY (A)

|                   | iny, Matte, Needed/    |                       |                                                                                                                                                                                                                                                                                                                  | CATEGORT (A)           |
|-------------------|------------------------|-----------------------|------------------------------------------------------------------------------------------------