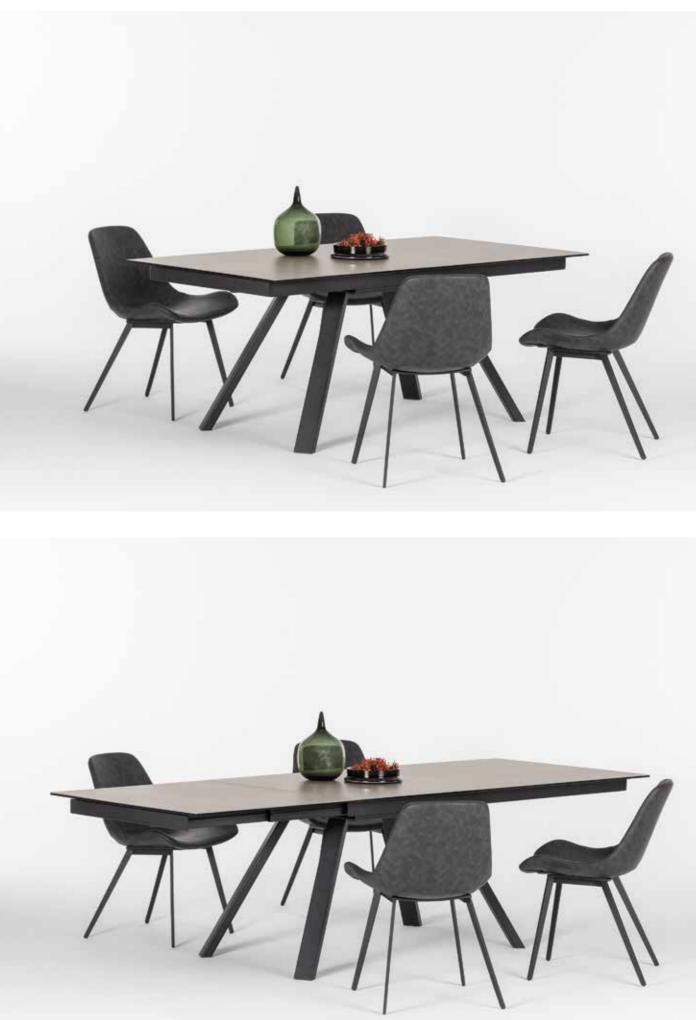

78 SHELF & BOX SYSTEM

At home for dining and study or in the office as a prestigious meeting table or desk... Great craftsmanship of Sonorous tables bring stylish details to all living spaces. Options for tops, bases and dimensions make it possible to combine all the elements with each other, just as you wish.

New rod table legs. Gold painted metal frame and black solid wood legs are creating great contrast to your dining room.

Jetty leg can be applied on circular or square table tops for use of coffee shops, restaurants, kitchens etc. Leg made of sheet metal and painted with powder coated paint. Table top is 8 mm safety tempered glass and can be painted wide range of glass colors. Top surface can be either shiny or acid etched.

Jetty Table

Acid etched glass table top. Available in the Sonorous glass collection colors. Thick and tempered safety glass. Matte surface don't reflect any light or object. Simple and plain.

## Textured Edge Table Tops

The main characteristic of "Textured edge" ceramic is their body and surface continuity, both as material and look. The table tops are resistant to impact, stains and scratches.