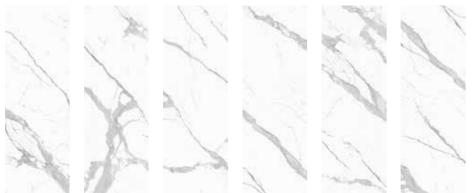

mm

PIASÉNTINA TAUPE

CAL, 5 mm MICHELANGELO





NDSS, 5 mm NOIR DESIR



<sup>2</sup>PPGF, 5 mm PIASENTINA GRIGIO

MPR, 3 mm MOCHA PERLA

TPE, 3 mm TAUPE

NIW, 5 mm

<sup>1</sup>PIGRB, 5 mm PIETRA GREY

INVÍSIBLE WHITE

TRV, 3 mm TRAVERTINO

PLS, 3 mm PALISSANDRO

NDSM, 3 mm NOIR DESIR

NGR, 5 mm NERO GRECO

<sup>2</sup>PCNF, 5 mm CARDOSO NERO

PIGRS, 5 mm PIETRA GREY



1 HAMMERED SURFACE

2 TEXTURED EDGE

CATEGORY (C<sup>+</sup>)

VAL, 5 mm VERDE ALPI LUC.

# WOOD DECORS

CATEGORY (C)



CASTELLO WALNUT

BNW - BLACK NORTH WOOD

# **VENEER DECORS**





WALNUT

OAK

NOAK

NATURAL OAK

# FABRIC COLORS













SMOKED

Ask for thickness compatibility.



CATEGORY (E)

CATEGORY (F)

CATEGORY (G)





# NIW (INVISIBLE WHITE)



## NDSM / NDSS (NOIR DESIR)



# ALTM / ALTS (ALTISSIMO)



PIGRB / PIGRS (PIETRA GREY)



CAL (MICHELANGELO)



PPTF (PIASENTINA TAUPE)

PCNF (CARDOSO NERO)









# VAL (VERDE ALPI)





NGR (NERO GRECO)



# PPGF (PIASENTINA GRIGIO)



# CONTACT

6

Ø

+971 50 646 4362

www.b2bfurnitureprojects.com

gcc@b2bfurnitureprojects.com