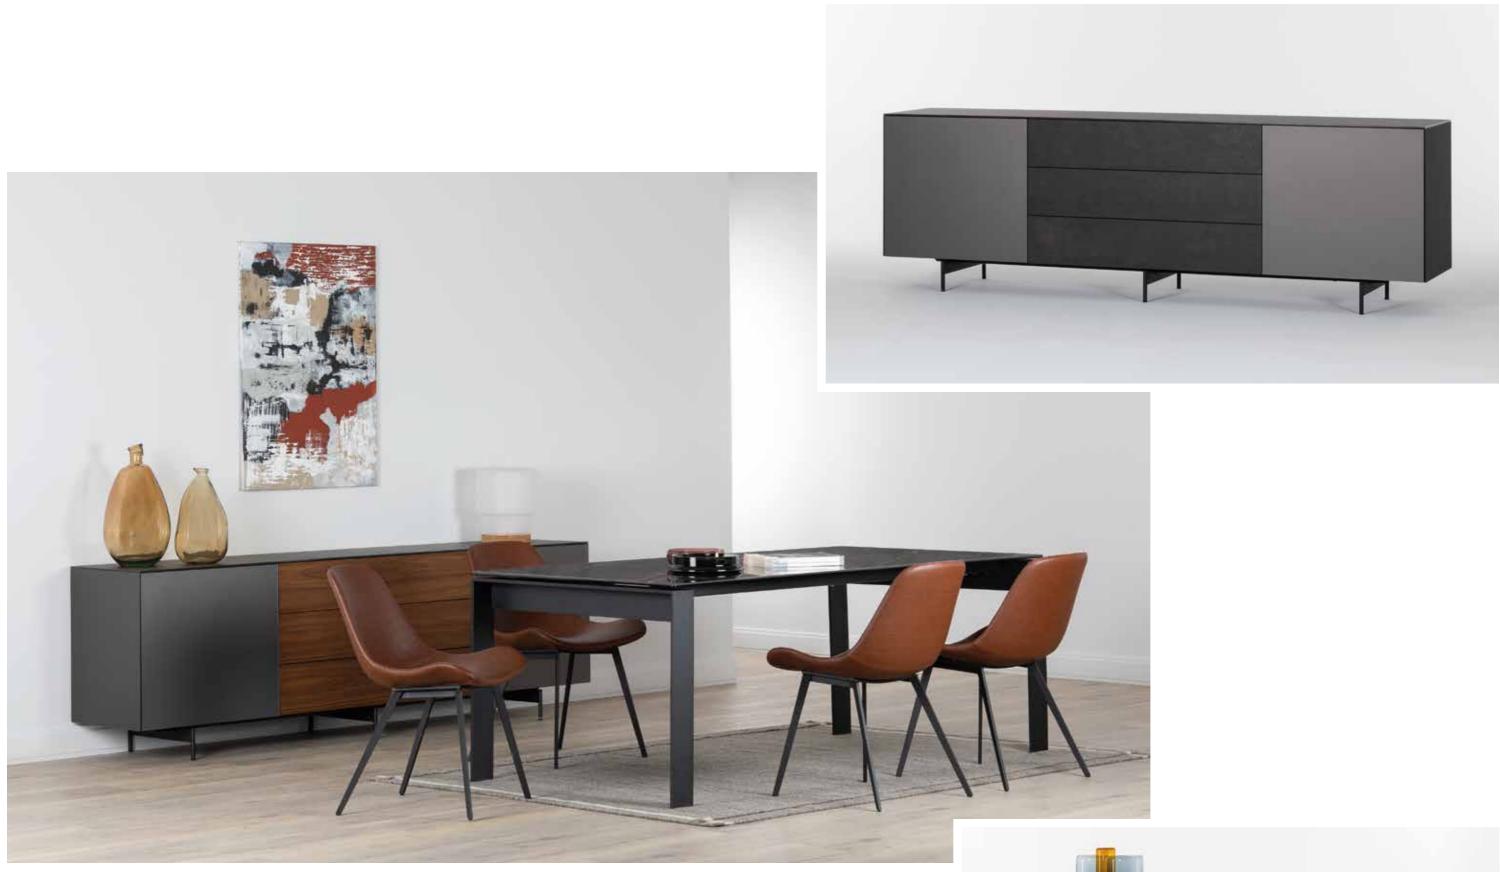

## SIDEBOARDS

Available in both wood base and metal frame, Sonorous sideboards offer a modular system with a rich collection of colors and shapes.

The series allows to freely position shelves, drawers or display cases, and to choose from a wide variety of materials and exclusive finishes including a continuous delicate glass top.

With transparent glass sideboard models, you can create a more elegant dining room by highlighting your objects and dinnerwares. Slim design table legs are ideal for more minimalist environments.

Our new color verde muschio can help you to create more elegant interiors. Also patch coffee & side table set can add more contrast.

Indispensable for your dark interior spaces. Great choice for displaying your objects, glasses and dinnerware. Shiny noir desir door & coffee table set will be a perfect match.

### **Custom Solutions**

With sheet metal covering, you can achieve a thinner edge appearance and metallic matte surface compared to glass. You will find the color that appeals to your taste from our wide range of metal colors.