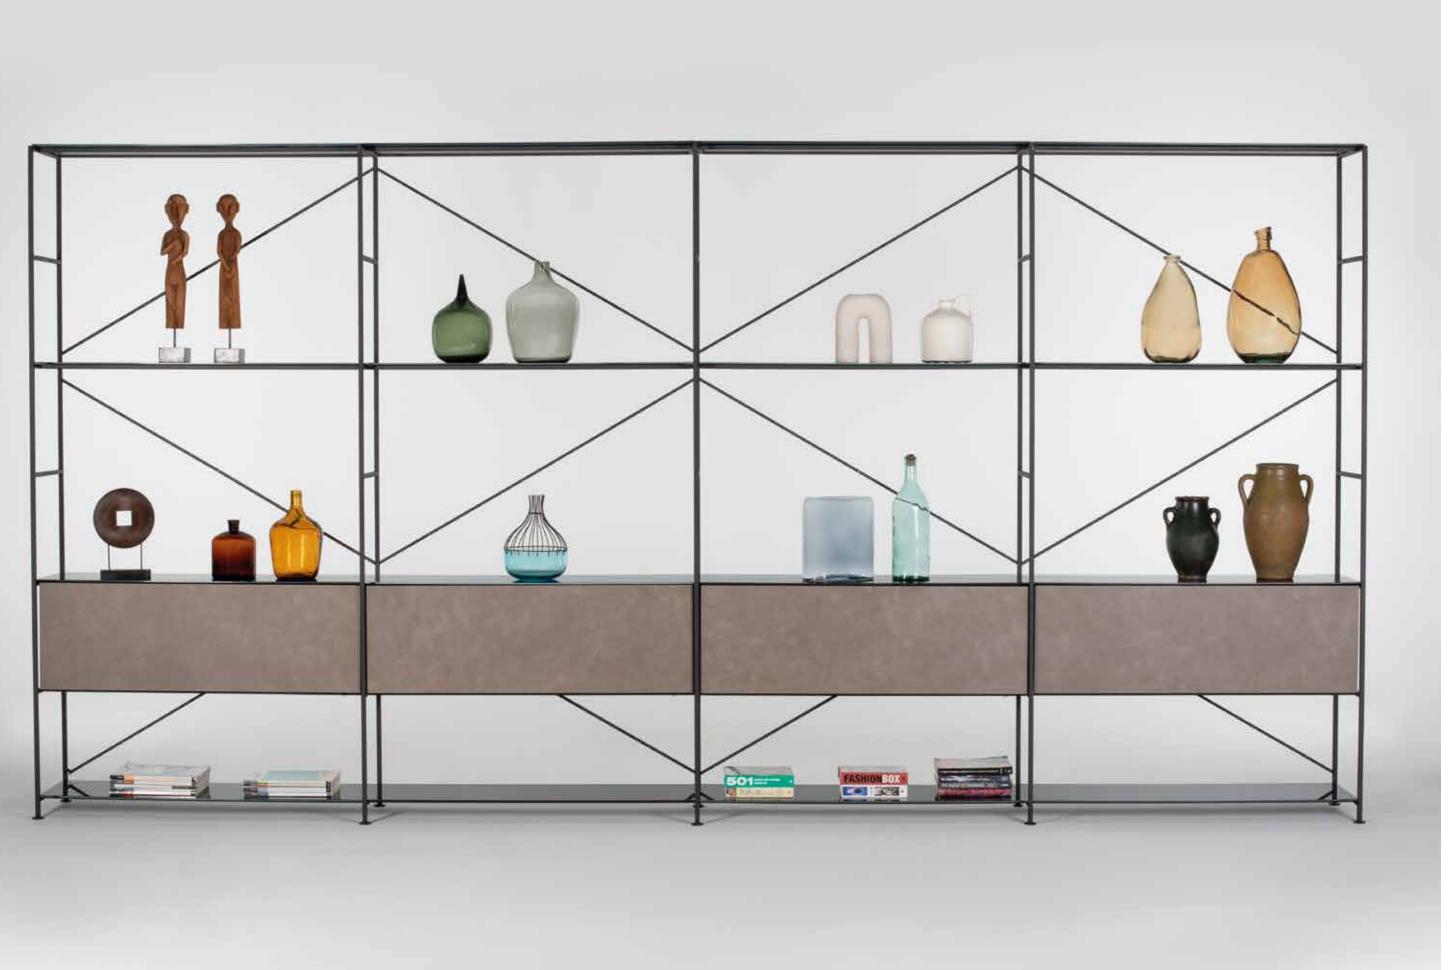

# **SHELF & BOX SYSTEM**

A bookshelf, a sideboard or a showcase... Shelf & Box finds its place in all living areas ranging from domestic spaces to professional settings. Featuring steel bars that allow for multiple storage options, the system can be customized with different materials, colors and finishes.

78 SHELF & BOX SYSTEM

At home for dining and study or in the office as a prestigious meeting table or desk... Great craftsmanship of Sonorous tables bring stylish details to all living spaces. Options for tops, bases and dimensions make it possible to combine all the elements with each other, just as you wish.