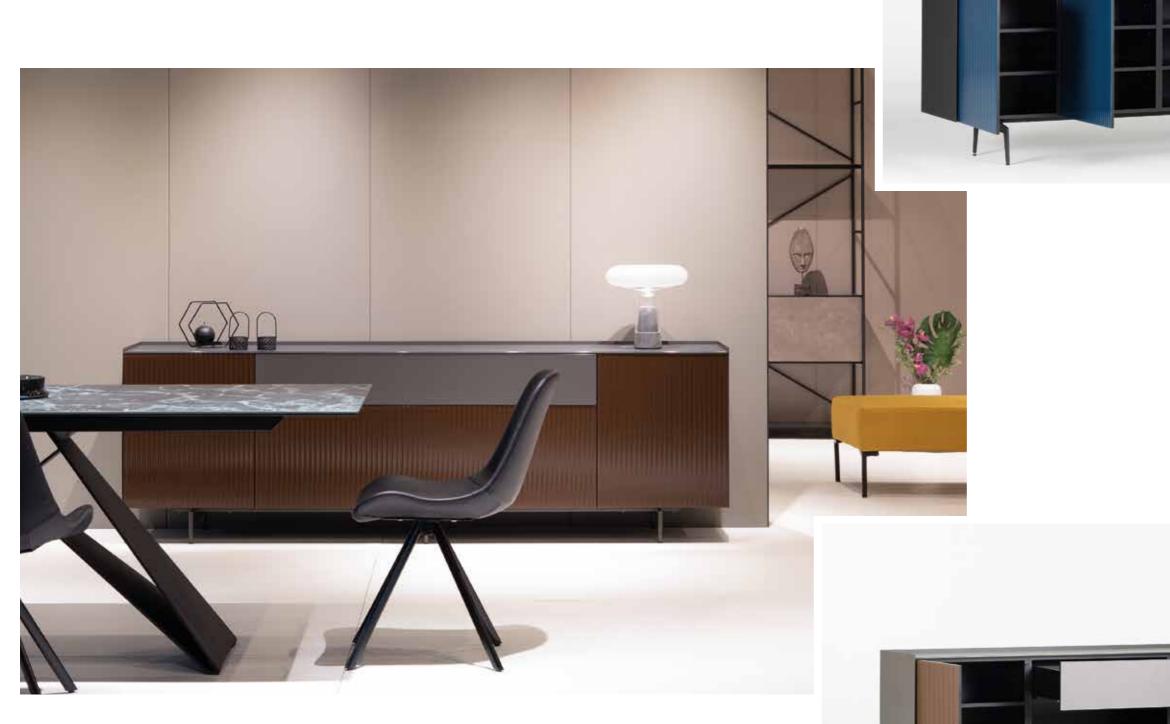

## SIDEBOARDS

Available in both wood base and metal frame, Sonorous sideboards offer a modular system with a rich collection of colors and shapes.

The series allows to freely position shelves, drawers or display cases, and to choose from a wide variety of materials and exclusive finishes including a continuous delicate glass top.

With transparent glass sideboard models, you can create a more elegant dining room by highlighting your objects and dinnerwares. Slim design table legs are ideal for more minimalist environments.

Our new color verde muschio can help you to create more elegant interiors. Also patch coffee & side table set can add more contrast.

Indispensable for your dark interior spaces. Great choice for displaying your objects, glasses and dinnerware. Shiny noir desir door & coffee table set will be a perfect match.

### **Custom Solutions**

With sheet metal covering, you can achieve a thinner edge appearance and metallic matte surface compared to glass. You will find the color that appeals to your taste from our wide range of metal colors.