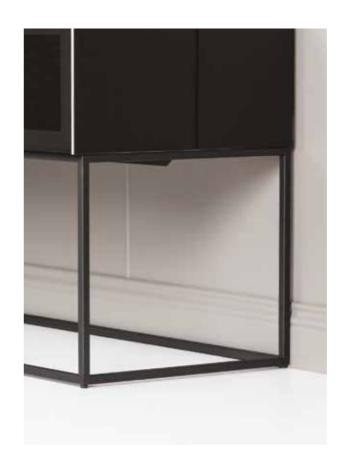

# CHOICE OF CABINET LEGS

PLAIN 13 cm

BASE 3,5 cm / 9 cm

CRAB 13 cm

CLUB 28 cm

CAGE 40 cm

SPIKE 20 cm / 13 cm

160 features