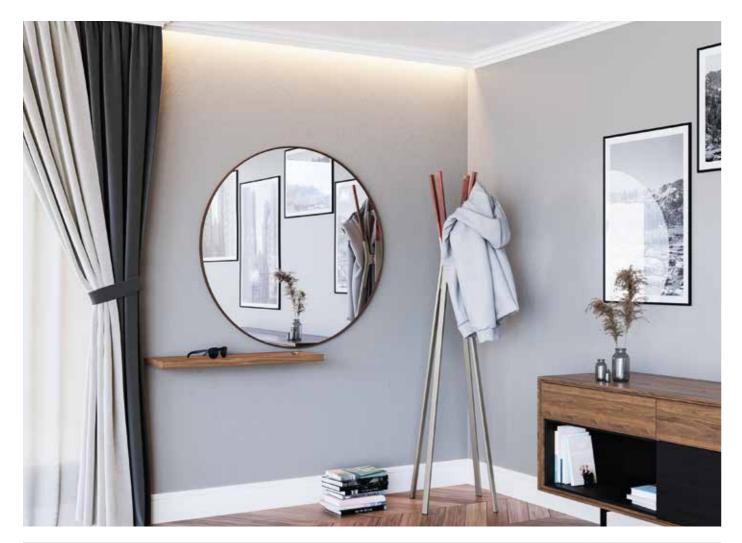

### CHAIR LEGS

HORIZON

TRAIL

142 chairs

STAR (FIX OR ROTATE)

LOFT

A mirror can reflect classic, modern and vintage features, with a strong visual impact and unique in its kind. Sonorous mirrors are select interior design item, thanks to the perfect balance between it's materials and its design. The different colours of the mirrors recall craftsmanship; the bronze finishes have an exquisite retro feel and the decoration on the surface, both simple and elegant, enhances its fine beauty.