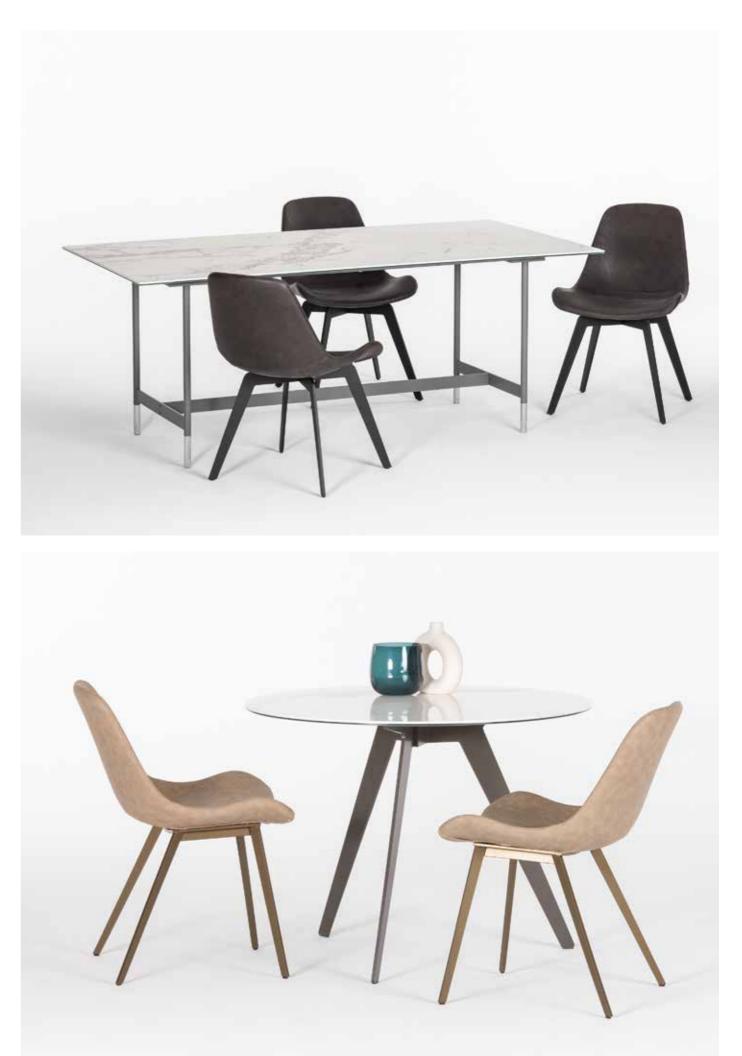

78 SHELF & BOX SYSTEM

At home for dining and study or in the office as a prestigious meeting table or desk... Great craftsmanship of Sonorous tables bring stylish details to all living spaces. Options for tops, bases and dimensions make it possible to combine all the elements with each other, just as you wish.

New rod table legs. Gold painted metal frame and black solid wood legs are creating great contrast to your dining room.

Jetty leg can be applied on circular or square table tops for use of coffee shops, restaurants, kitchens etc. Leg made of sheet metal and painted with powder coated paint. Table top is 8 mm safety tempered glass and can be painted wide range of glass colors. Top surface can be either shiny or acid etched.

Jetty Table

Acid etched glass table top. Available in the Sonorous glass collection colors. Thick and tempered safety glass. Matte surface don't reflect any light or object. Simple and plain.