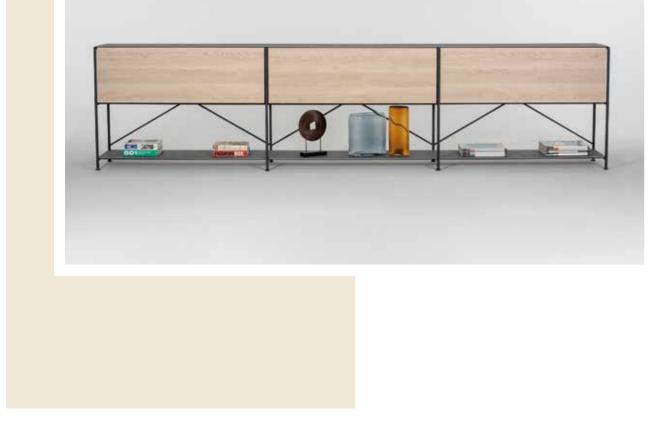

# **SHELF & BOX SYSTEM**

A bookshelf, a sideboard or a showcase... Shelf & Box finds its place in all living areas ranging from domestic spaces to professional settings. Featuring steel bars that allow for multiple storage options, the system can be customized with different materials, colors and finishes.

78 SHELF & BOX SYSTEM

At home for dining and study or in the office as a prestigious meeting table or desk... Great craftsmanship of Sonorous tables bring stylish details to all living spaces. Options for tops, bases and dimensions make it possible to combine all the elements with each other, just as you wish.