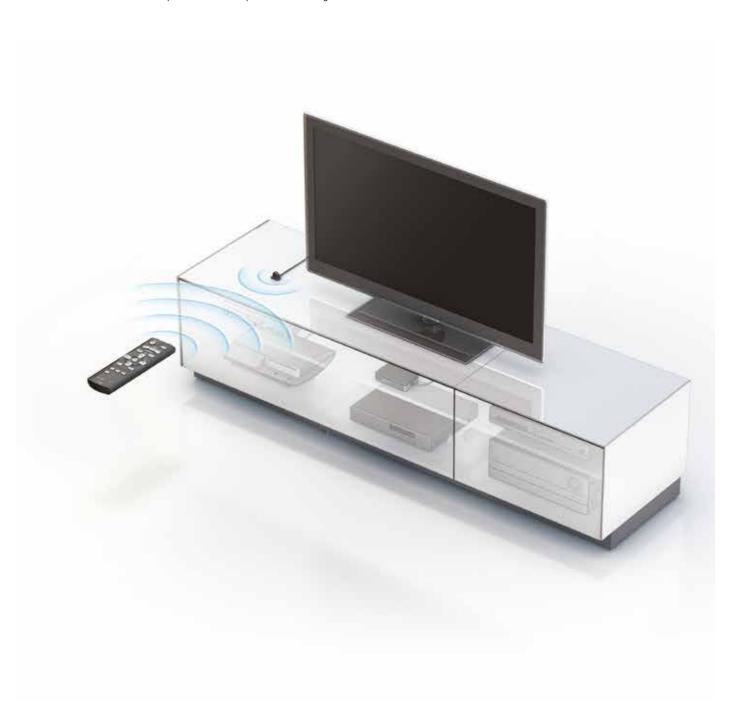

### CABLE MANAGEMENT (EX)

Cables are an essential part of your system, but you don't want to see them. Multiple and discrete horizontal and vertical cable channels make for easy access for cabling through shelves and cabinets whilst keeping them out of sight within the cabinet.

ROTATING MOUNT (EX)

Brushed anodised aluminium profile is used for TV mounting and provides rotating and an integrated cable management system.

CERAMIC DOOR (EX / SB)

VENEER DOOR (EX / SB)

ANODISED ALUMINIUM EDGES (EX) Careful use of anodized aluminium profiles creates impact resistance edges

IR REPEATER (EX) Control all your equipment with your remotes, yet keeping it out of sight. Our Infrared Repeater system relays remote control signals to your equipment within the cabinet.