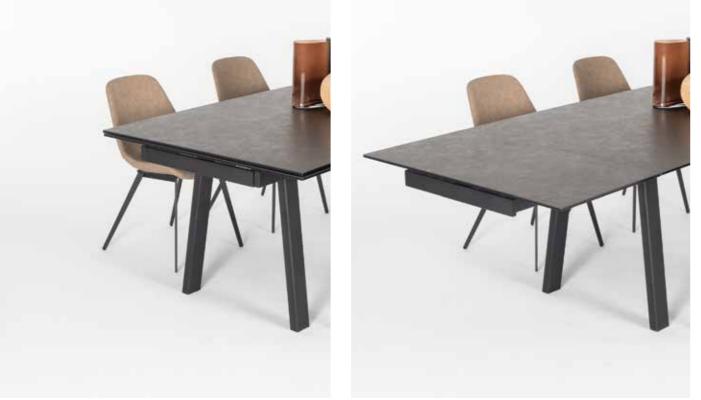

## **TANDEM BUTTERFLY**

Tandem Butterfly mechanism has an ability to perform simultaneus moving to both ways. Mechanism works in harmony. You only need to work from one side of the table to watch your table extends gracefully.