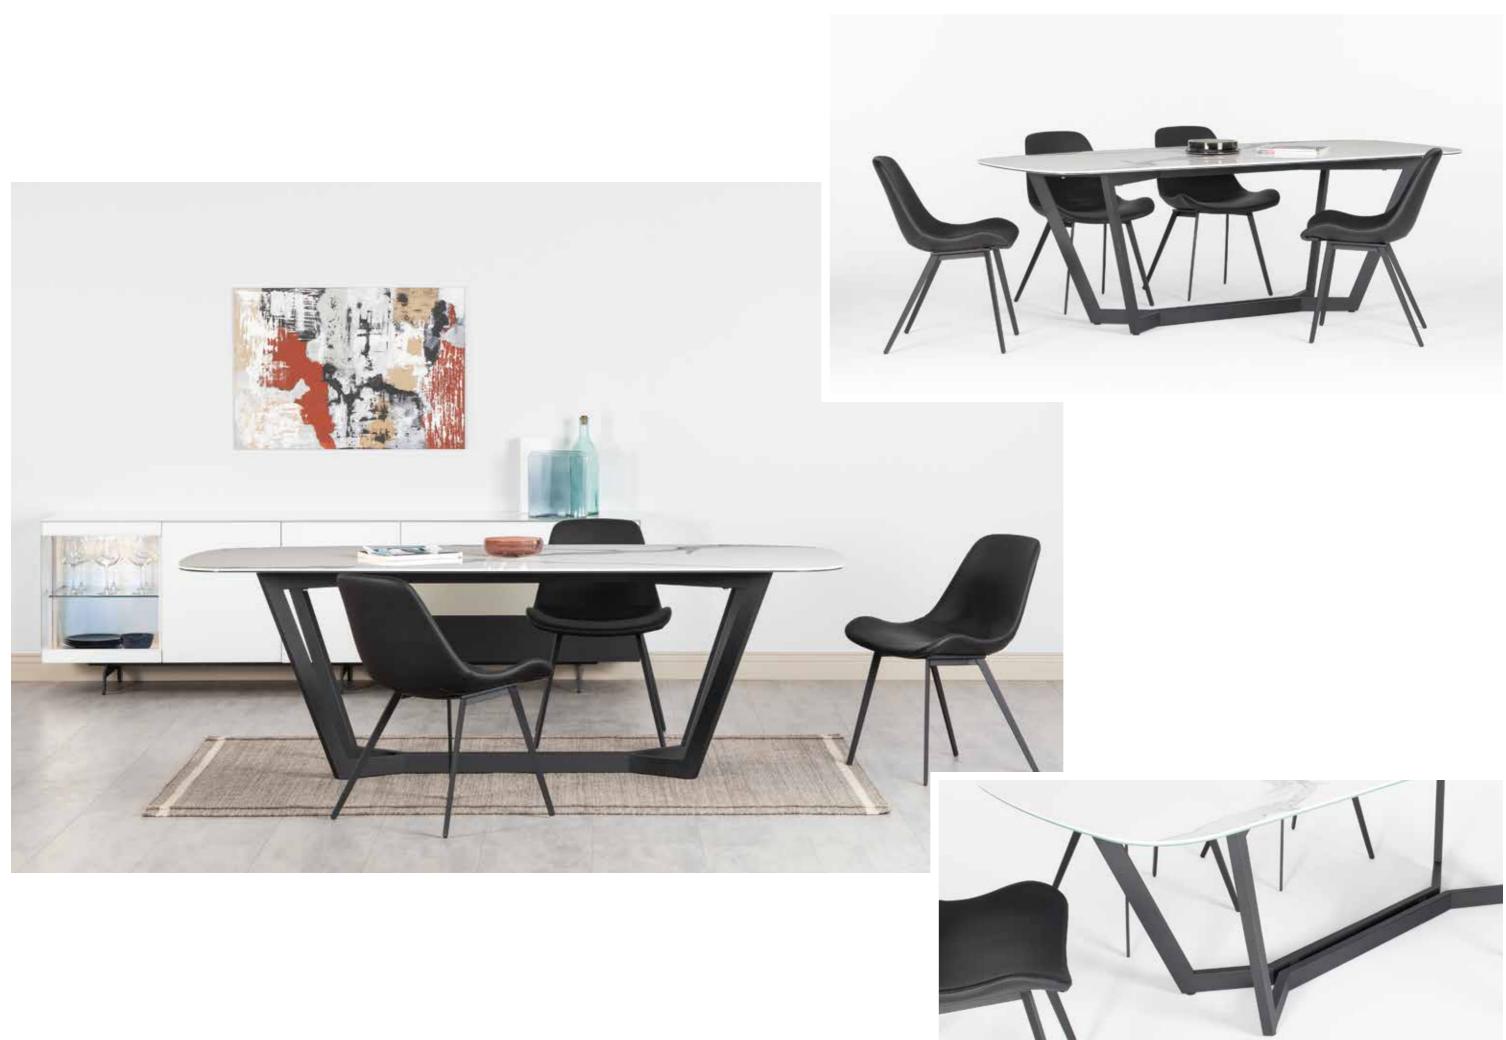

78 SHELF & BOX SYSTEM

At home for dining and study or in the office as a prestigious meeting table or desk... Great craftsmanship of Sonorous tables bring stylish details to all living spaces. Options for tops, bases and dimensions make it possible to combine all the elements with each other, just as you wish.

Wide-ranging and modern designed Sonorous chairs are suitable for both homes and commercial areas including offices, restaurants, hotels and more. They come in various options including metal leg alternatives and plenty of colors. Contemporary, elegant and beautifully framed, the body may be created with leather, artificial leather and fabric according to your taste.