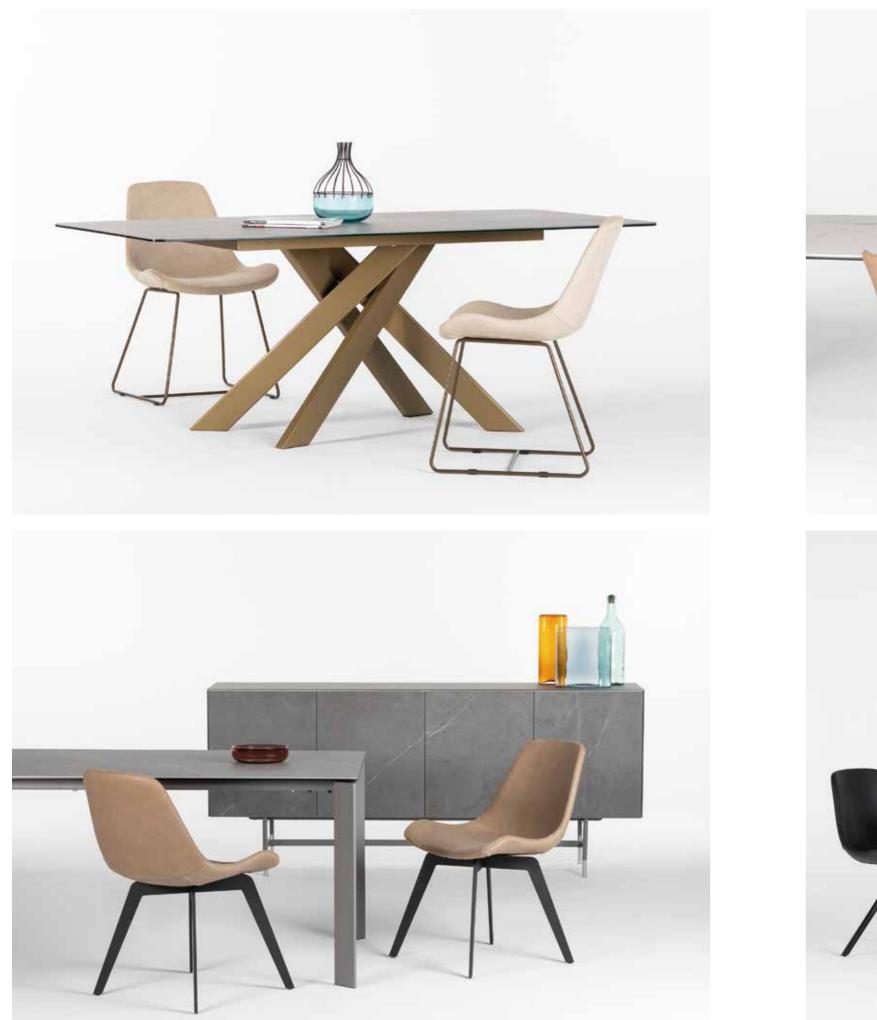

78 SHELF & BOX SYSTEM

At home for dining and study or in the office as a prestigious meeting table or desk... Great craftsmanship of Sonorous tables bring stylish details to all living spaces. Options for tops, bases and dimensions make it possible to combine all the elements with each other, just as you wish.

## Textured Edge Table Tops

The main characteristic of "Textured edge" ceramic is their body and surface continuity, both as material and look. The table tops are resistant to impact, stains and scratches.