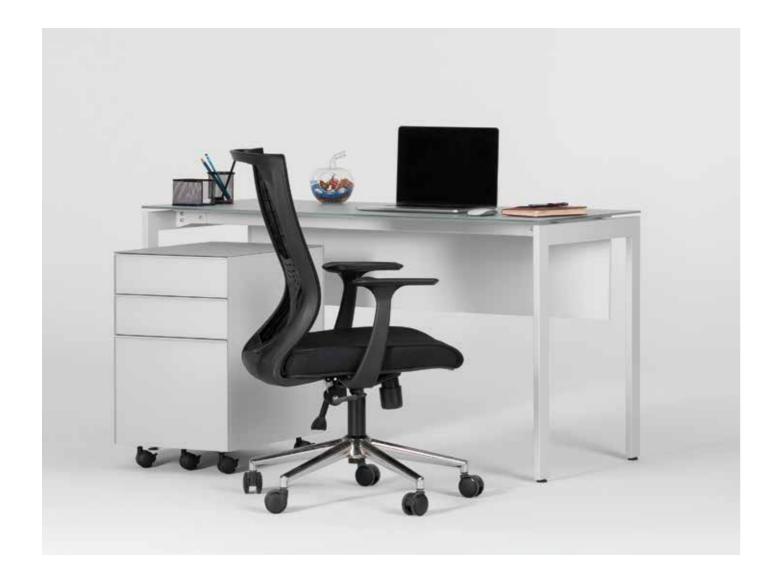

## Work Desk

Small and compact workspace with movable pedestal with drawers. A small space in your home Office will suffice.