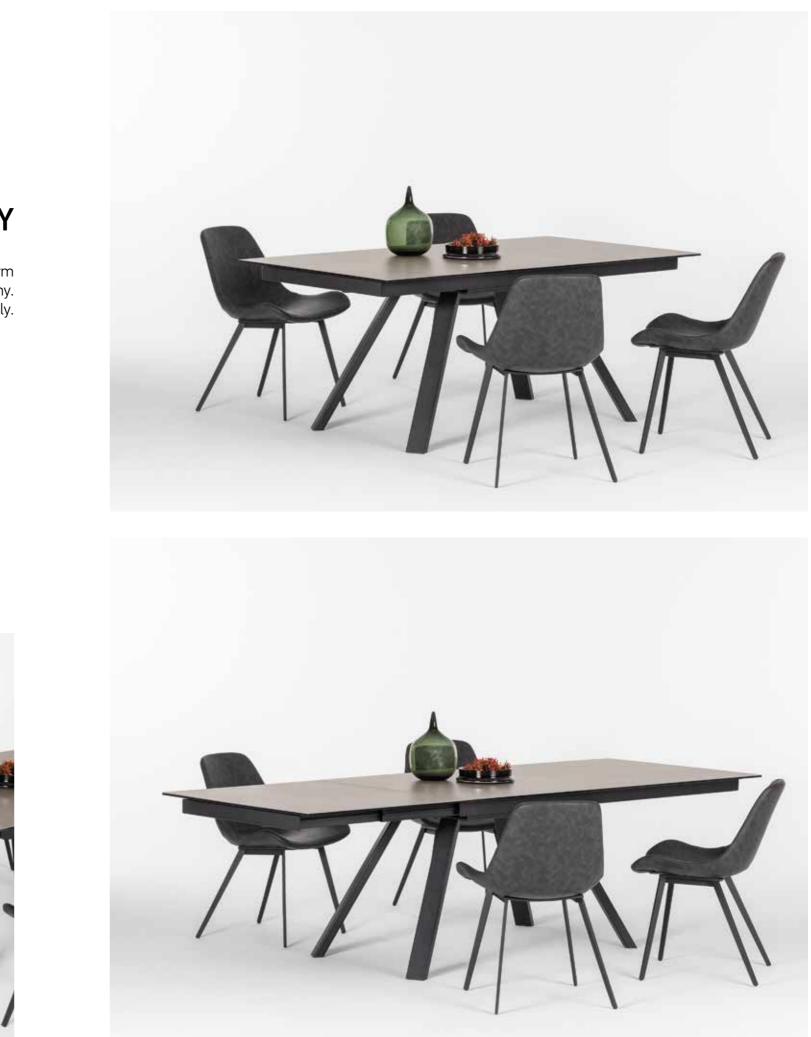

78 SHELF & BOX SYSTEM

At home for dining and study or in the office as a prestigious meeting table or desk... Great craftsmanship of Sonorous tables bring stylish details to all living spaces. Options for tops, bases and dimensions make it possible to combine all the elements with each other, just as you wish.

New rod table legs. Gold painted metal frame and black solid wood legs are creating great contrast to your dining room.

Jetty leg can be applied on circular or square table tops for use of coffee shops, restaurants, kitchens etc. Leg made of sheet metal and painted with powder coated paint. Table top is 8 mm safety tempered glass and can be painted wide range of glass colors. Top surface can be either shiny or acid etched.