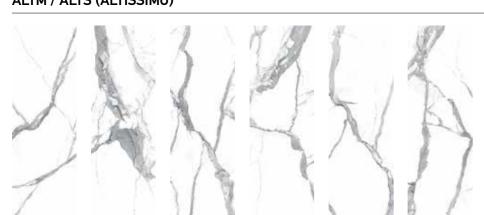

# ALTM / ALTS (ALTISSIMO)

PIGRB / PIGRS (PIETRA GREY)

CAL (MICHELANGELO)

PPTF (PIASENTINA TAUPE)

PCNF (CARDOSO NERO)