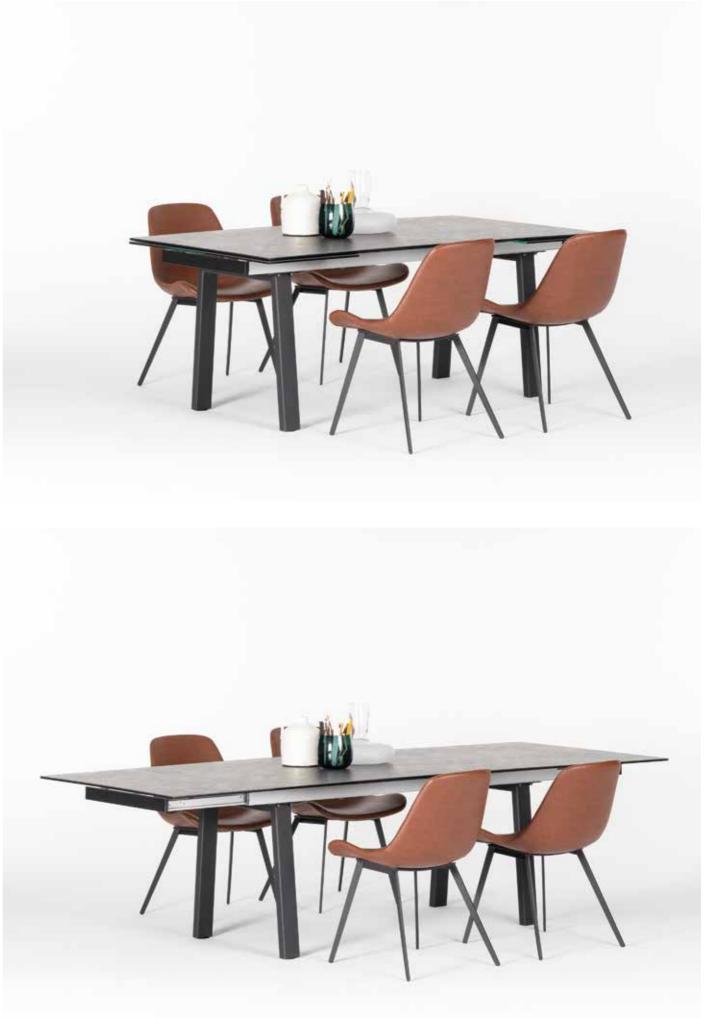

## BUTTERFLY

Butterfly extension mechanism could add more space for your guests. Wheels on moving leg prevent scratching your floor while opening action.

106 extendable tables