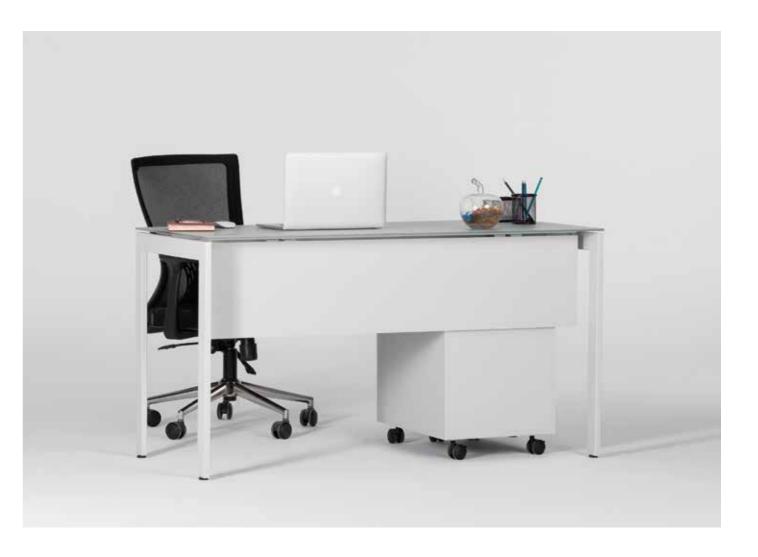

## Work Desk

Small and compact workspace with movable pedestal with drawers. A small space in your home Office will suffice.