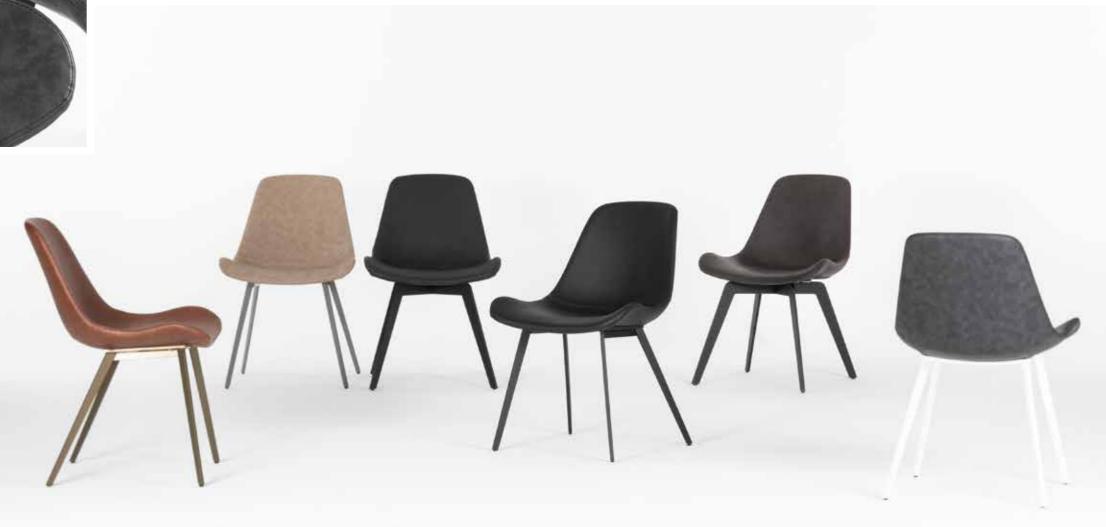

Wide-ranging and modern designed Sonorous chairs are suitable for both homes and commercial areas including offices, restaurants, hotels and more. They come in various options including metal leg alternatives and plenty of colors. Contemporary, elegant and beautifully framed, the body may be created with leather, artificial leather and fabric according to your taste.