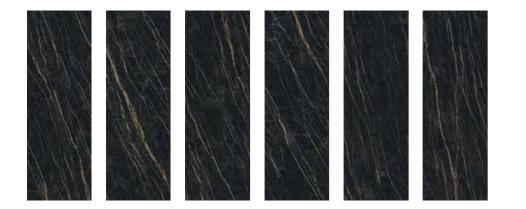

OLORS (Shiny)



ALTS, 5 mm ALTISSIMO



<sup>2</sup>PPTF, 5 mm

PIASÉNTINA TAUPE

CAL, 5 mm MICHELANGELO





NDSS, 5 mm NOIR DESIR



<sup>2</sup>PPGF, 5 mm PIASENTINA GRIGIO

MPR, 3 mm MOCHA PERLA

TPE, 3 mm TAUPE

NIW, 5 mm

<sup>1</sup>PIGRB, 5 mm PIETRA GREY

INVÍSIBLE WHITE

TRV, 3 mm TRAVERTINO

PLS, 3 mm PALISSANDRO

NDSM, 3 mm NOIR DESIR

NGR, 5 mm NERO GRECO

<sup>2</sup>PCNF, 5 mm CARDOSO NERO

PIGRS, 5 mm PIETRA GREY



1 HAMMERED SURFACE

2 TEXTURED EDGE

CATEGORY (C<sup>+</sup>)

VAL, 5 mm VERDE ALPI LUC.

# WOOD DECORS

CATEGORY (C)



CASTELLO WALNUT

BNW - BLACK NORTH WOOD

# **VENEER DECORS**





WALNUT

OAK

NOAK

NATURAL OAK

# FABRIC COLORS













SMOKED

Ask for thickness compatibility.



CATEGORY (E)

CATEGORY (F)

CATEGORY (G)





# NIW (INVISIBLE WHITE)



## NDSM / NDSS (NOIR DESIR)



# ALTM / ALTS (ALTISSIMO)



PIGRB / PIGRS (PIETRA GREY)



CAL (MICHELANGELO)



PPTF (PIASENTINA TAUPE)

PCNF (CARDOSO NERO)









# VAL (VERDE ALPI)





NGR (NERO GRECO)



# PPGF (PIASENTINA GRIGIO)



# CONTACT

6

Ø

+971 50 646 4362

www.b2bfurnitureprojects.com

gcc@b2bfurnitureprojects.com