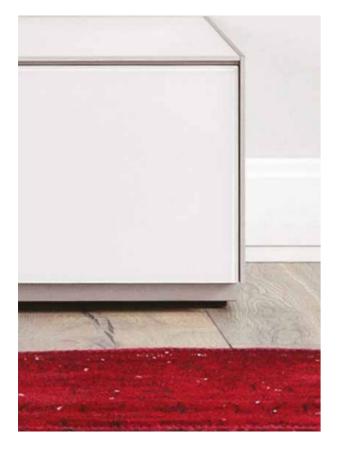

ADJUSTABLE LEVELLING FEET FOR METAL LEGS (EX / SB)

ADJUSTABLE LEVELLING FEET FOR BASES (EX / SB)

DRAWER SLIDES FLAP DOORS & SIDE OPENING DOORS

Drawer

Flap Door

DRAWER SLIDES & FLAP DOORS

# CHOICE OF CABINET LEGS

PLAIN 13 cm

BASE 3,5 cm / 9 cm

CRAB 13 cm

CLUB 28 cm

CAGE 40 cm

SPIKE 20 cm / 13 cm

160 features