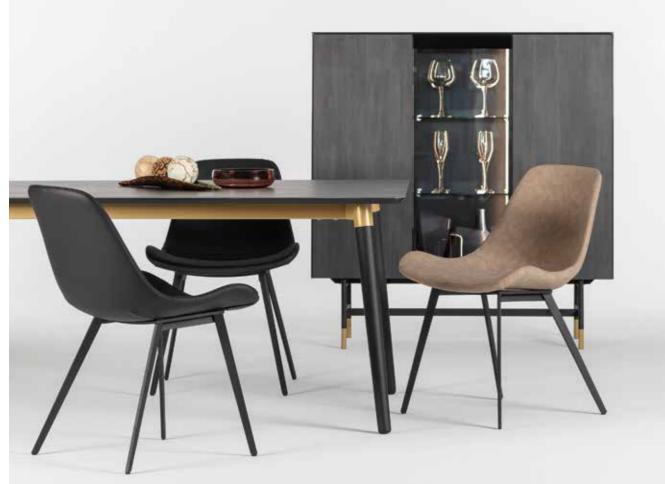

New rod table legs. Gold painted metal frame and black solid wood legs are creating great contrast to your dining room.

Jetty leg can be applied on circular or square table tops for use of coffee shops, restaurants, kitchens etc. Leg made of sheet metal and painted with powder coated paint. Table top is 8 mm safety tempered glass and can be painted wide range of glass colors. Top surface can be either shiny or acid etched.