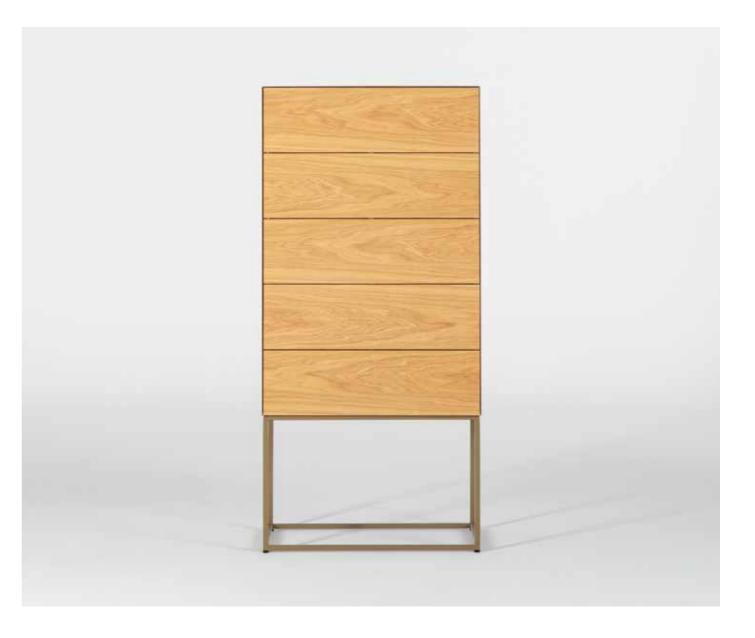

### **CHEST OF DRAWERS & BEDSIDES**

Sonorous offers functional and complementary units in a new approach to modern living. Offering storage space for the entire home, these units appeal to all tastes with glossy or matte glass-covered body with a wide range of colors, and additional ceramic or wood-covered cover options. Sonorous chest of drawers and bedside tables offer you very wide range options for storing your clothes or any other things that need storing.

52 CHEST OF DRAWERS & BEDSIDES