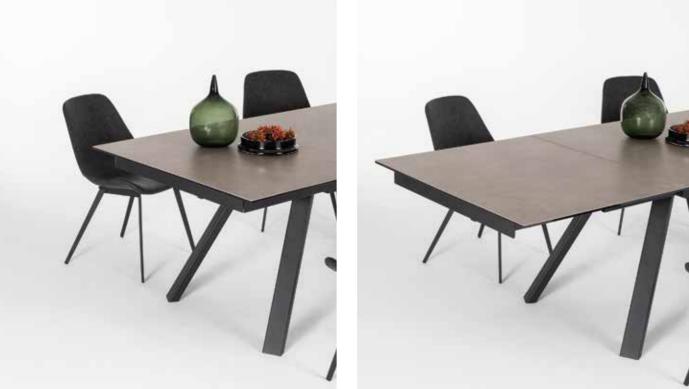

## BUTTERFLY

Butterfly extension mechanism could add more space for your guests. Wheels on moving leg prevent scratching your floor while opening action.

106 extendable tables