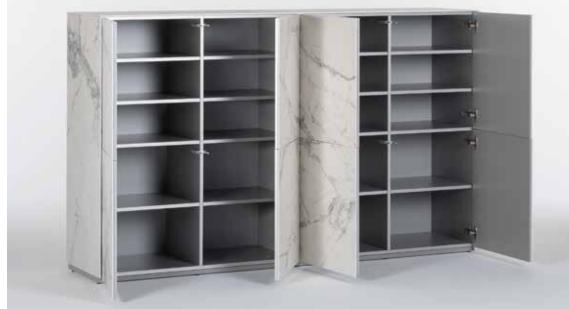

Indispensable for your dark interior spaces. Great choice for displaying your objects, glasses and dinnerware. Shiny noir desir door & coffee table set will be a perfect match.

## NDSM / NDSS (NOIR DESIR)