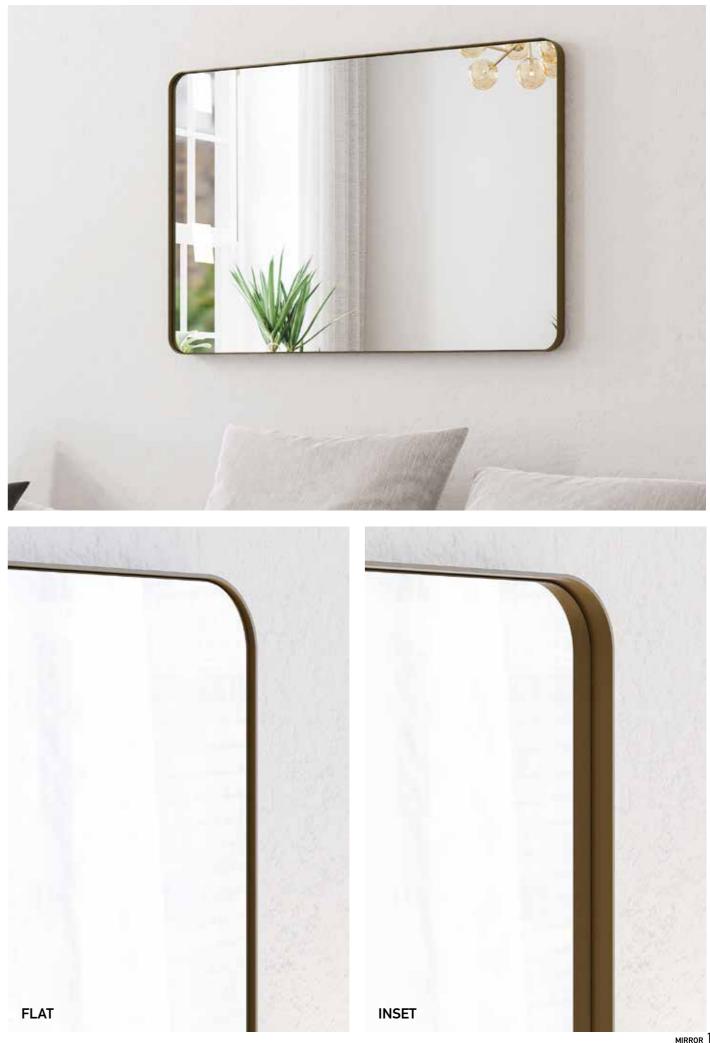

### CHAIR LEGS

HORIZON

TRAIL

142 chairs

STAR (FIX OR ROTATE)

LOFT

A mirror can reflect classic, modern and vintage features, with a strong visual impact and unique in its kind. Sonorous mirrors are select interior design item, thanks to the perfect balance between it's materials and its design. The different colours of the mirrors recall craftsmanship; the bronze finishes have an exquisite retro feel and the decoration on the surface, both simple and elegant, enhances its fine beauty.