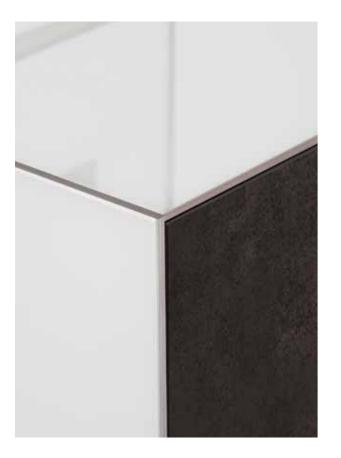

# ACOUSTIC FABRIC DOOR (EX / SB)

Amplifier, media players and game consoles can all be stored behind flaps which are covered with acoustic fabric door or perforated door. Designed to ensure adequate ventilation so your devices don't overheat. A sound bar, loudspeakers and subwoofers can be placed and operated, hidden from view, without affecting performance.