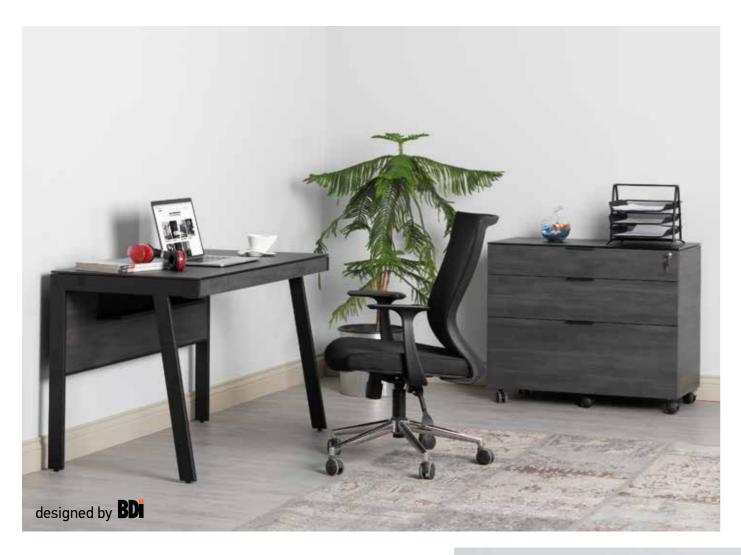

## LIFT OPENING

Lift opening extension mechanism offers you smooth closing and stylish look. Aluminium mechanism makes it possible to use on outdoors.

Love your work space. With fixed and mobile elements and sturdy metal construction, Sonorous office furniture combine innovative design with modern engineering, creating an inspiring working space for all.

## Managing Desk

## Desk Plus

Simple working environments for you and your guests, away from unnecessary details and not straining the eyes.

## Work Desk

Small and compact workspace with movable pedestal with drawers. A small space in your home Office will suffice.