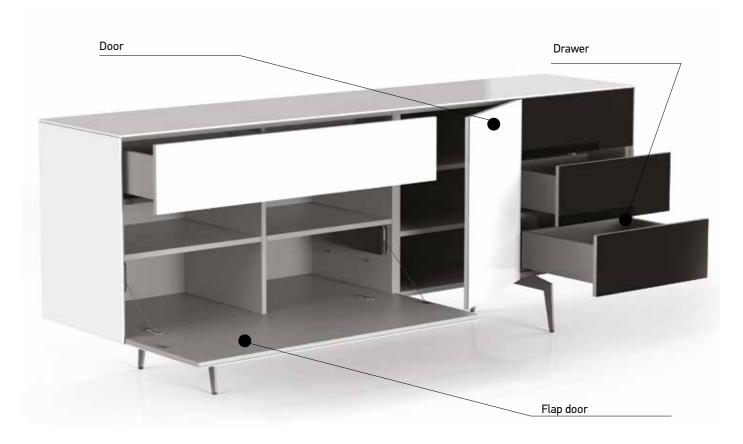

DRAWER (EX / SB) Drawers incorporate high performance and luxury "push to open" mechanisms.

FLAP DOOR MECHANISM (EX / SB) High-quality flap mechanisms ensures soft opening and closing.

PUSH TO OPEN (EX / SB)

ADJUSTABLE LEVELLING FEET FOR METAL LEGS (EX / SB)

ADJUSTABLE LEVELLING FEET FOR BASES (EX / SB)

DRAWER SLIDES FLAP DOORS & SIDE OPENING DOORS

Drawer

Flap Door

DRAWER SLIDES & FLAP DOORS