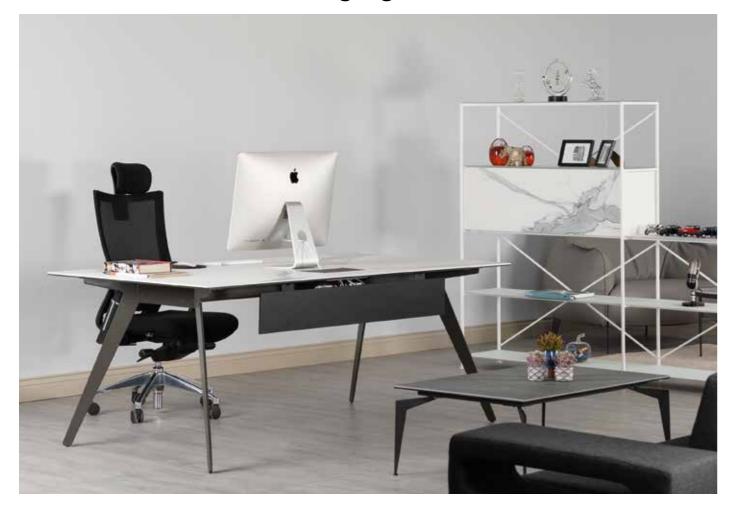

## LIFT OPENING

Lift opening extension mechanism offers you smooth closing and stylish look. Aluminium mechanism makes it possible to use on outdoors.

Love your work space. With fixed and mobile elements and sturdy metal construction, Sonorous office furniture combine innovative design with modern engineering, creating an inspiring working space for all.

#### EPSILON

Smart sophistication. From a generously-sized keyboard drawer to cable-concealing modesty panels, impeccable attention to detail is at the heart of Epsilon's streamlined and elegant design.

## Meeting Table

In this meeting table for 12 people, every detail that the participants may need has been thought. Power sockets, network sockets and even usb sockets.