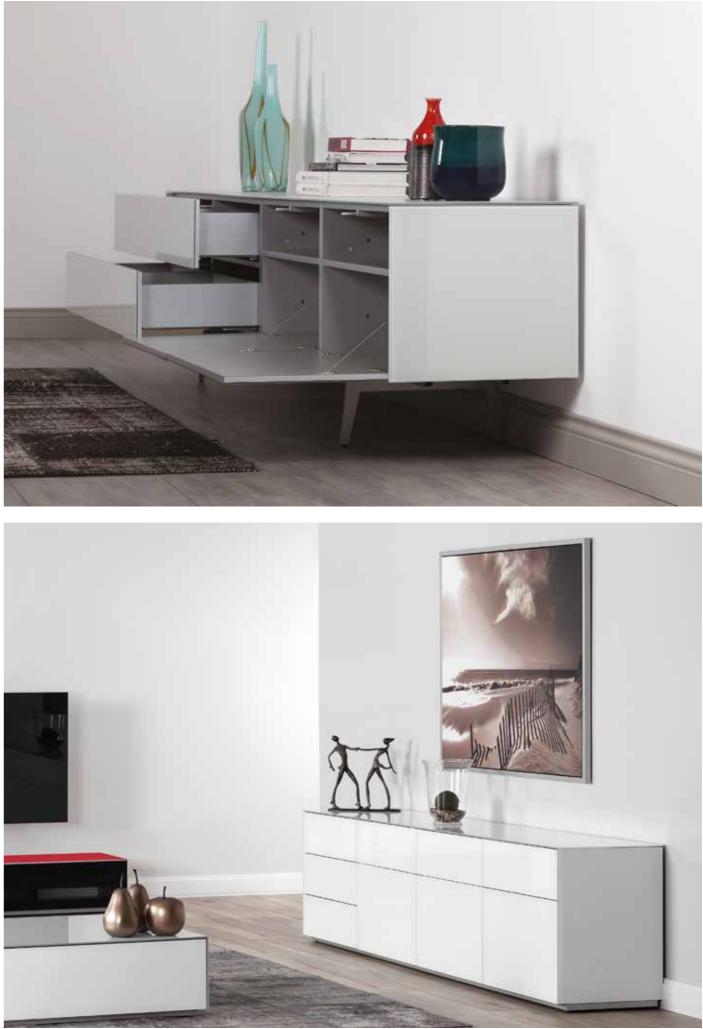

## SIDEBOARDS

Available in both wood base and metal frame, Sonorous sideboards offer a modular system with a rich collection of colors and shapes.

The series allows to freely position shelves, drawers or display cases, and to choose from a wide variety of materials and exclusive finishes including a continuous delicate glass top.

With transparent glass sideboard models, you can create a more elegant dining room by highlighting your objects and dinnerwares. Slim design table legs are ideal for more minimalist environments.

Our new color verde muschio can help you to create more elegant interiors. Also patch coffee & side table set can add more contrast.

Indispensable for your dark interior spaces. Great choice for displaying your objects, glasses and dinnerware. Shiny noir desir door & coffee table set will be a perfect match.

### **Custom Solutions**

With sheet metal covering, you can achieve a thinner edge appearance and metallic matte surface compared to glass. You will find the color that appeals to your taste from our wide range of metal colors.