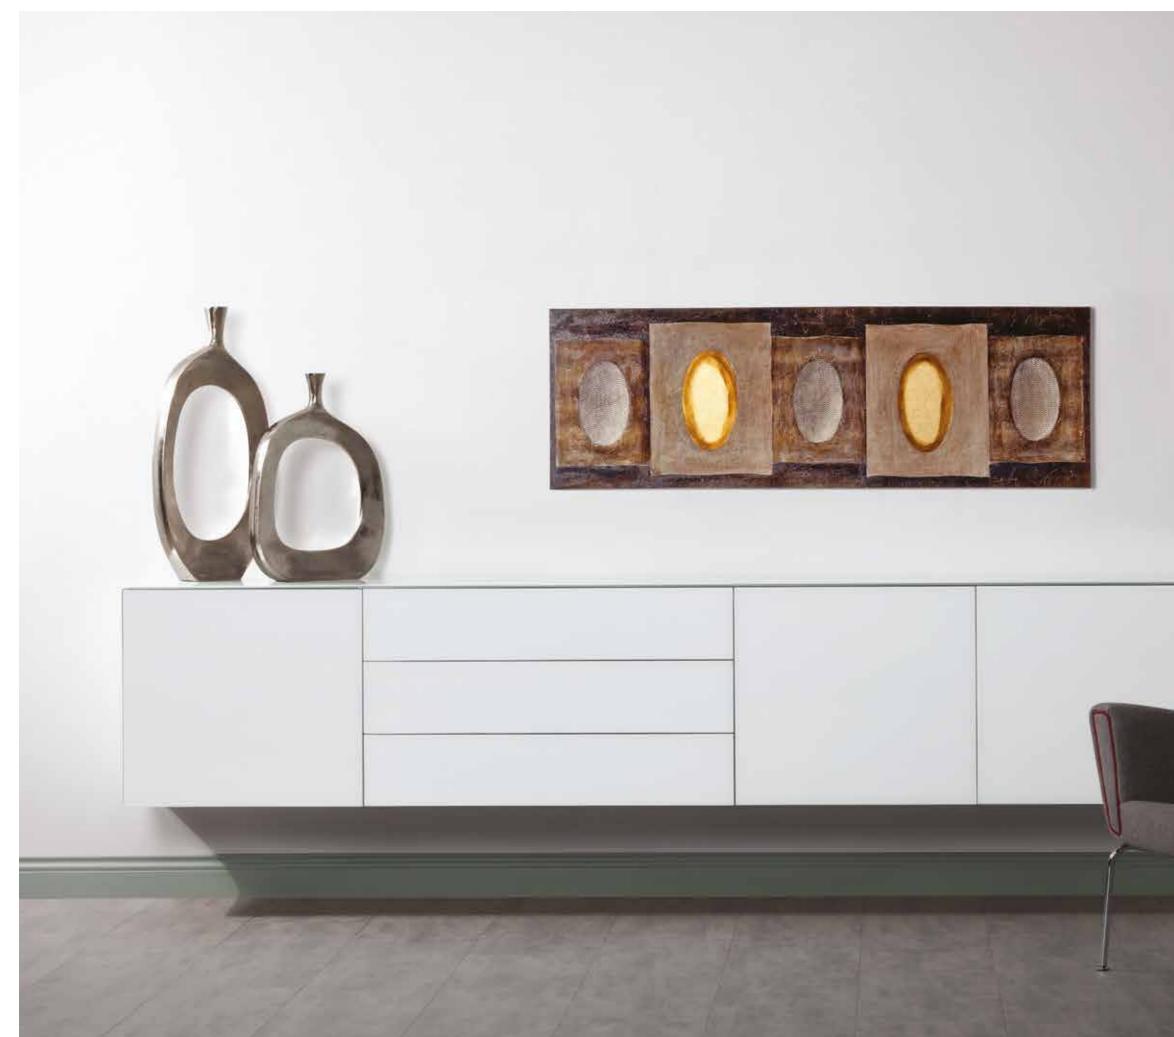

## SIDEBOARDS

Available in both wood base and metal frame, Sonorous sideboards offer a modular system with a rich collection of colors and shapes.

The series allows to freely position shelves, drawers or display cases, and to choose from a wide variety of materials and exclusive finishes including a continuous delicate glass top.

### **Custom Solutions**

With sheet metal covering, you can achieve a thinner edge appearance and metallic matte surface compared to glass. You will find the color that appeals to your taste from our wide range of metal colors.