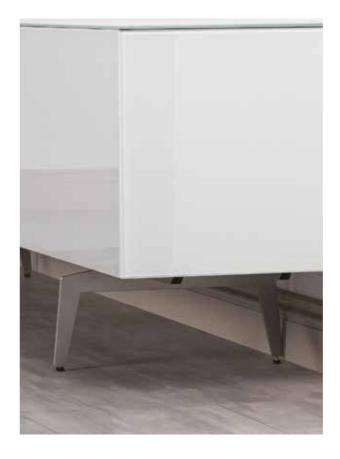

ADJUSTABLE LEVELLING FEET FOR METAL LEGS (EX / SB)

ADJUSTABLE LEVELLING FEET FOR BASES (EX / SB)

DRAWER SLIDES FLAP DOORS & SIDE OPENING DOORS

Drawer

Flap Door

DRAWER SLIDES & FLAP DOORS

# CHOICE OF CABINET LEGS

PLAIN 13 cm

BASE 3,5 cm / 9 cm

CRAB 13 cm

CLUB 28 cm

CAGE 40 cm

SPIKE 20 cm / 13 cm

160 features