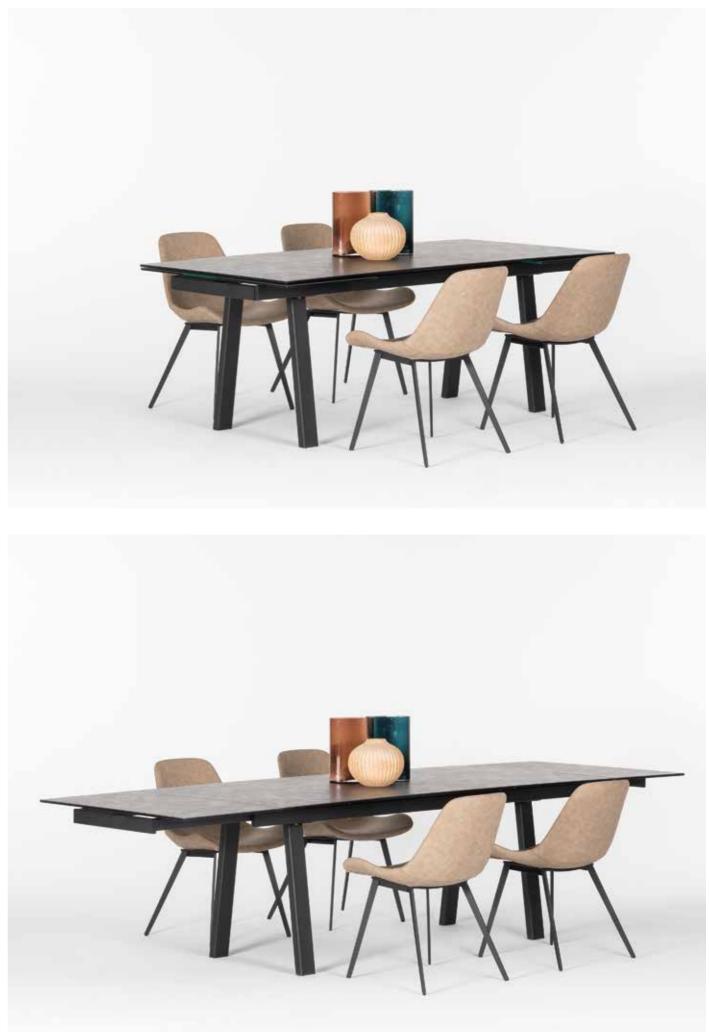

78 SHELF & BOX SYSTEM

At home for dining and study or in the office as a prestigious meeting table or desk... Great craftsmanship of Sonorous tables bring stylish details to all living spaces. Options for tops, bases and dimensions make it possible to combine all the elements with each other, just as you wish.

New rod table legs. Gold painted metal frame and black solid wood legs are creating great contrast to your dining room.

Jetty leg can be applied on circular or square table tops for use of coffee shops, restaurants, kitchens etc. Leg made of sheet metal and painted with powder coated paint. Table top is 8 mm safety tempered glass and can be painted wide range of glass colors. Top surface can be either shiny or acid etched.

## BUTTERFLY

Butterfly extension mechanism could add more space for your guests. Wheels on moving leg prevent scratching your floor while opening action.

106 extendable tables