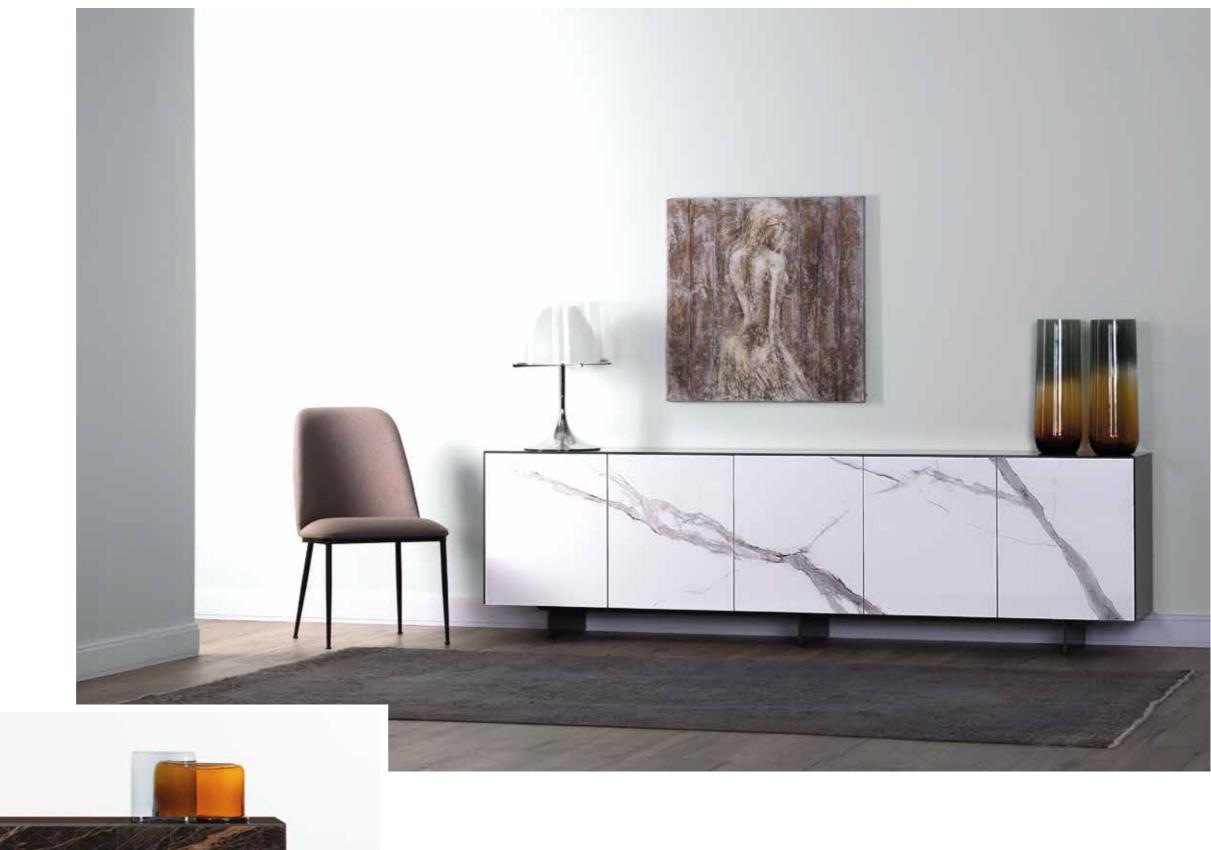

42 SIDEBOARDS

Sideboards front doors with shiny Altissimo ceramic (top) and Noir desir (left).