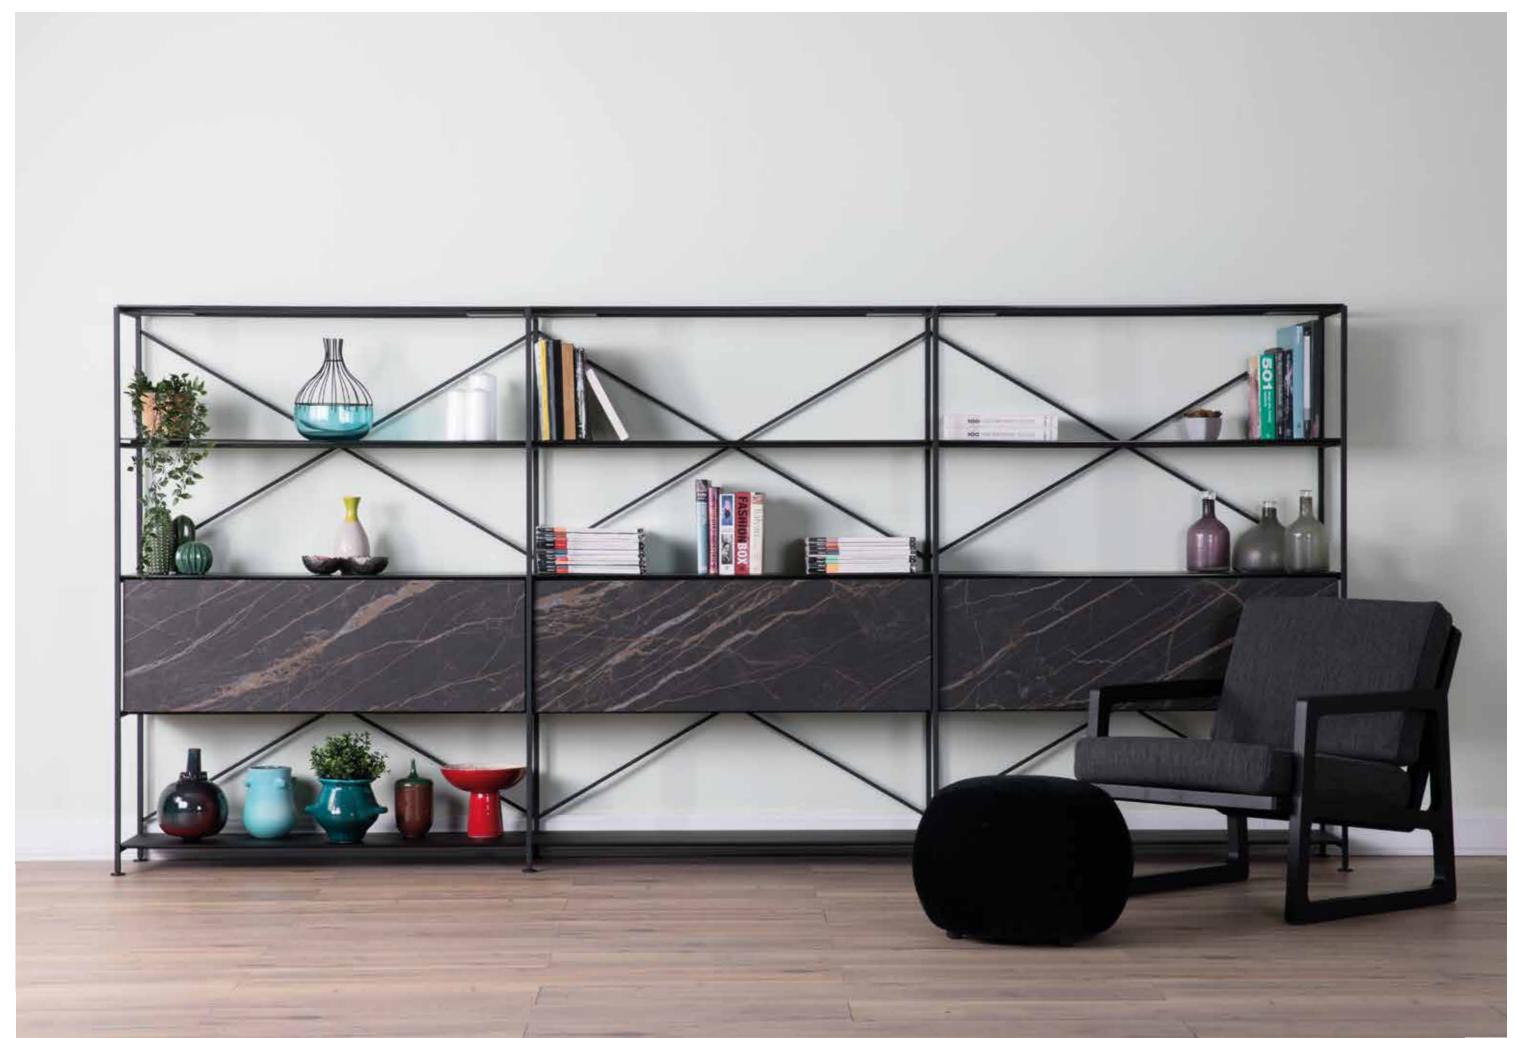

# **SHELF & BOX SYSTEM**

A bookshelf, a sideboard or a showcase... Shelf & Box finds its place in all living areas ranging from domestic spaces to professional settings. Featuring steel bars that allow for multiple storage options, the system can be customized with different materials, colors and finishes.

78 SHELF & BOX SYSTEM

At home for dining and study or in the office as a prestigious meeting table or desk... Great craftsmanship of Sonorous tables bring stylish details to all living spaces. Options for tops, bases and dimensions make it possible to combine all the elements with each other, just as you wish.