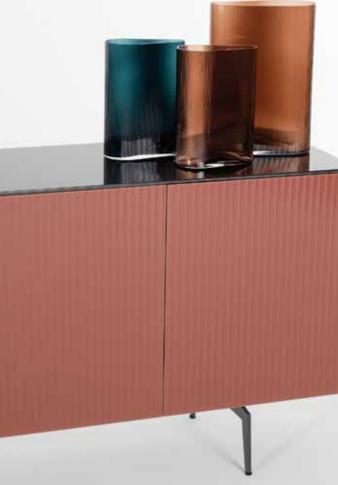

Sideboard - Front doors reeded glass with deep vertical texture. Special effect created when the light coming on the surface.

Available in the Sonorous glass collection colors and metal collection colors.

42 SIDEBOARDS

Sideboards front doors with shiny Altissimo ceramic (top) and Noir desir (left).