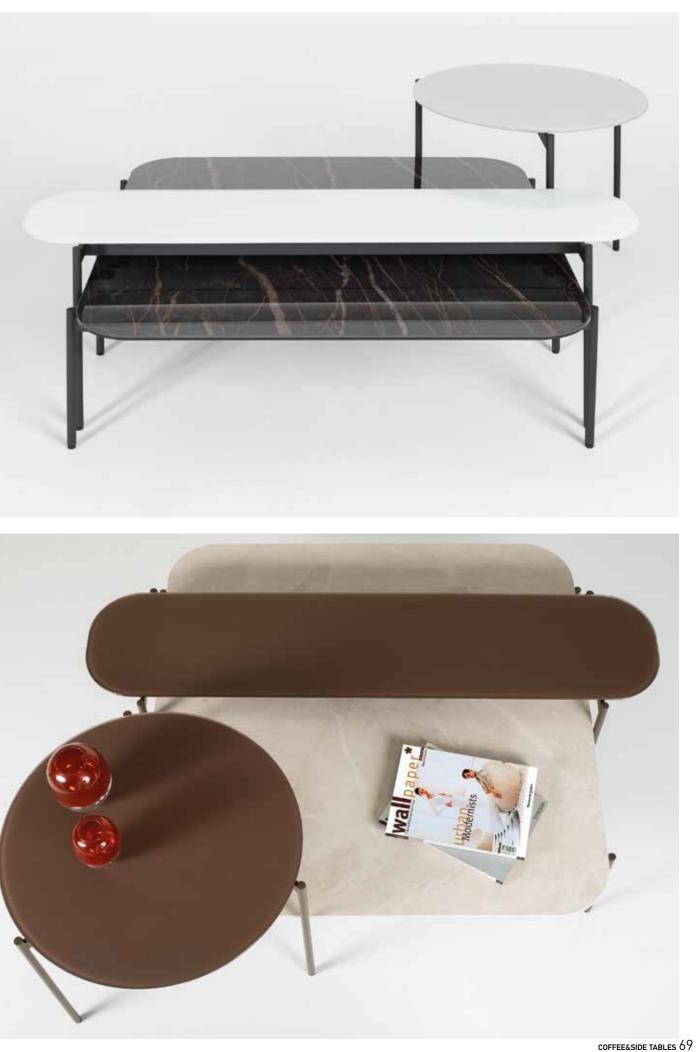

Patch coffee table & side table set.

60 COFFEE&SIDE TABLES

Adjusting effortlessly on a smooth pneumatic cylinder, a simple push or pull on the hydro lift tabletop glides it to the perfect height. The table's slim and sturdy base slides easily under a sofa or chair, always keeping the versatile surface close at hand for work or play.

### Hydro Lift

68 COFFEE&SIDE TABLES

Set of coffee & side tables. Glass and ceramic tops (anthracite).