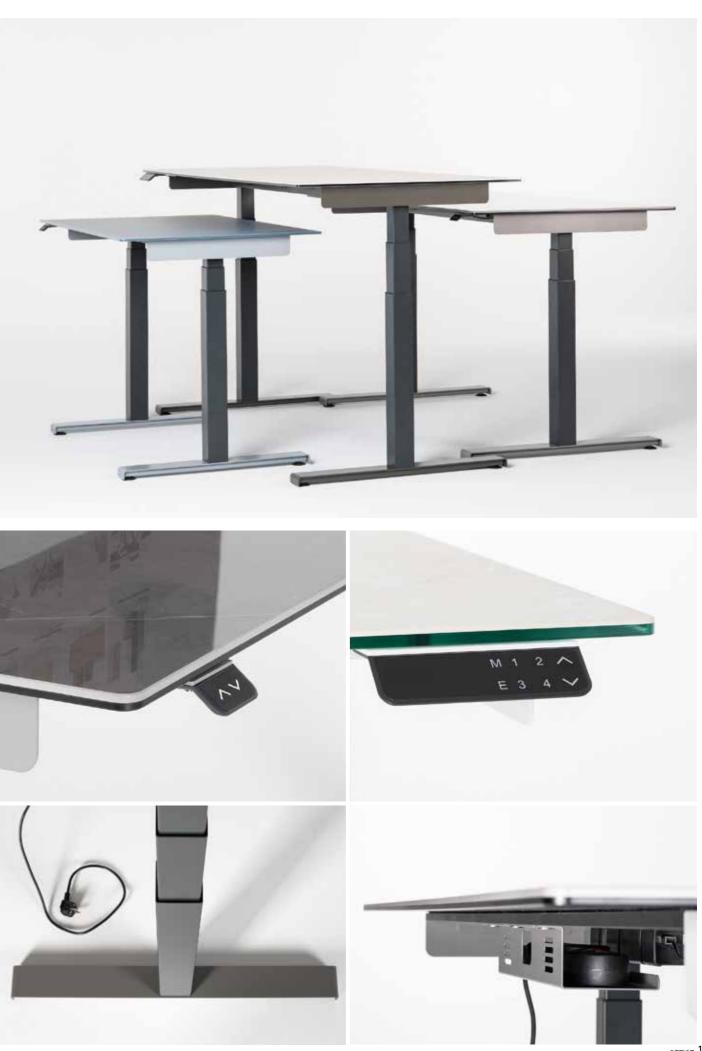

## Work Lift

The standing, sitting, and everything-in-between desk. These height-adjustable desks take an entire workstation from sitting to standing, and back again, with the single touch of a keypad.