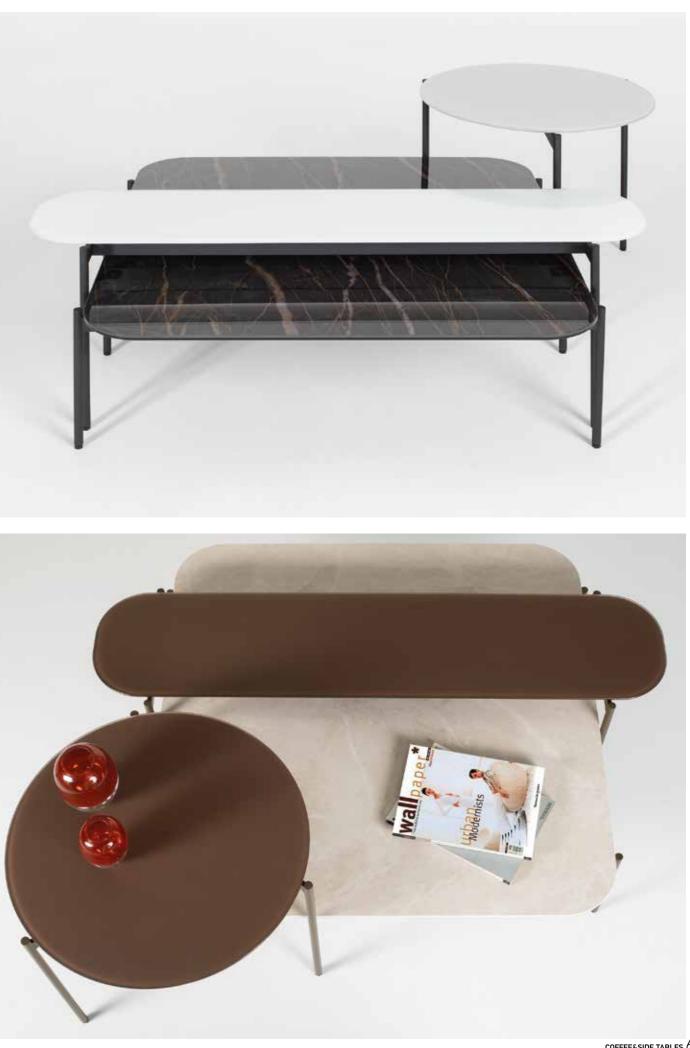

# **COFFEE & SIDE TABLES**

Adapting to any space for any use, Sonorous coffee and side tables are ideal for mixing heights, colors and bases for adding a vibrant touch to all living areas. A wide range of tops and bases that can be arranged in numberless ways, offer added space for eating, working or just enjoying coffee.

Patch coffee table & side table set.

60 COFFEE&SIDE TABLES

Adjusting effortlessly on a smooth pneumatic cylinder, a simple push or pull on the hydro lift tabletop glides it to the perfect height. The table's slim and sturdy base slides easily under a sofa or chair, always keeping the versatile surface close at hand for work or play.

### Hydro Lift

68 COFFEE&SIDE TABLES

Set of coffee & side tables. Glass and ceramic tops (anthracite).