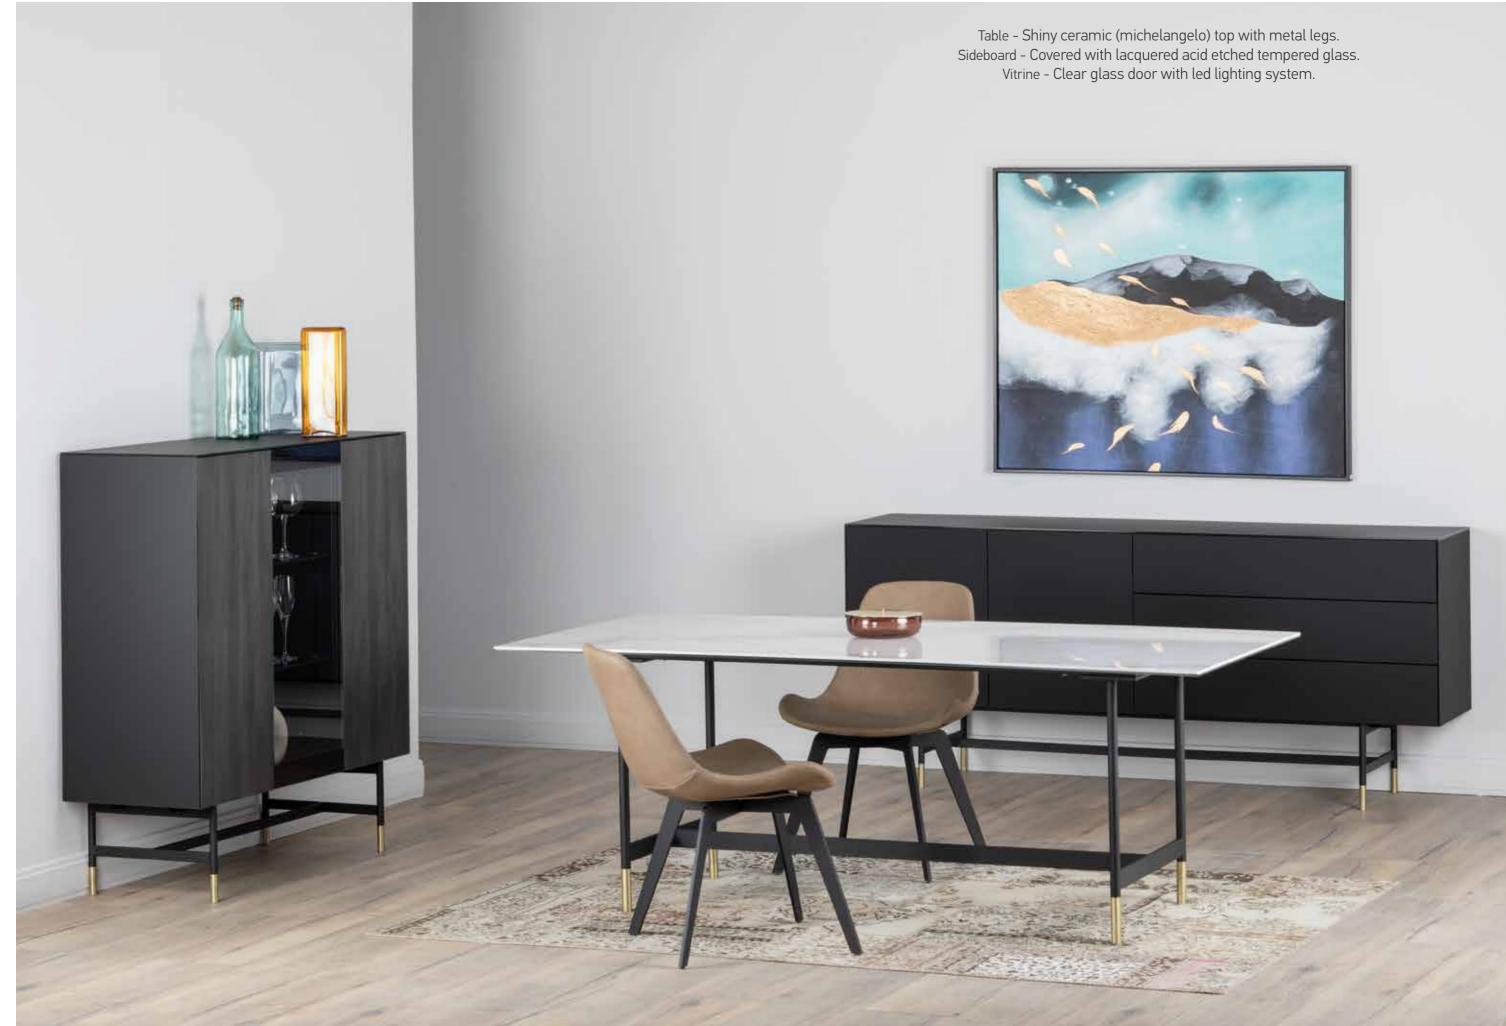

## SIDEBOARDS

Available in both wood base and metal frame, Sonorous sideboards offer a modular system with a rich collection of colors and shapes.

The series allows to freely position shelves, drawers or display cases, and to choose from a wide variety of materials and exclusive finishes including a continuous delicate glass top.

With transparent glass sideboard models, you can create a more elegant dining room by highlighting your objects and dinnerwares. Slim design table legs are ideal for more minimalist environments.

Our new color verde muschio can help you to create more elegant interiors. Also patch coffee & side table set can add more contrast.