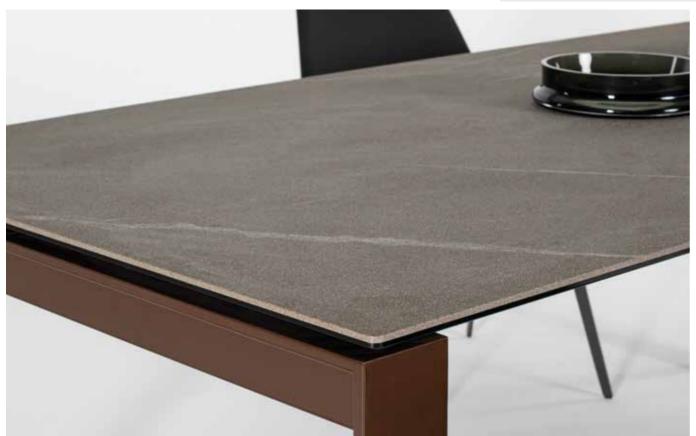

## Textured Edge Table Tops

The main characteristic of "Textured edge" ceramic is their body and surface continuity, both as material and look. The table tops are resistant to impact, stains and scratches.