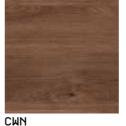

# WOOD DECORS

CATEGORY (C)

CASTELLO WALNUT

BNW - BLACK NORTH WOOD

# **VENEER DECORS**

WALNUT

OAK

NOAK

NATURAL OAK