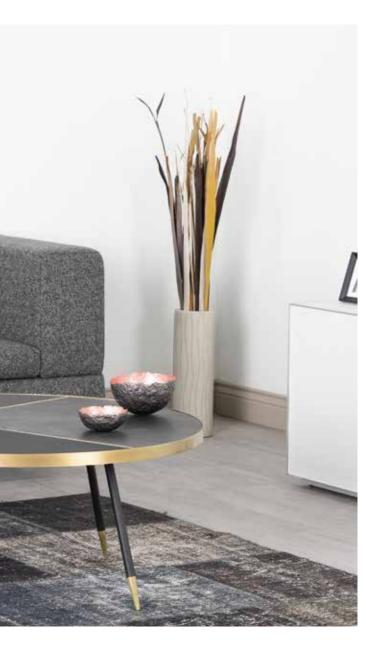

# **COFFEE & SIDE TABLES**

Adapting to any space for any use, Sonorous coffee and side tables are ideal for mixing heights, colors and bases for adding a vibrant touch to all living areas. A wide range of tops and bases that can be arranged in numberless ways, offer added space for eating, working or just enjoying coffee.

Patch coffee table & side table set.

60 COFFEE&SIDE TABLES

Adjusting effortlessly on a smooth pneumatic cylinder, a simple push or pull on the hydro lift tabletop glides it to the perfect height. The table's slim and sturdy base slides easily under a sofa or chair, always keeping the versatile surface close at hand for work or play.