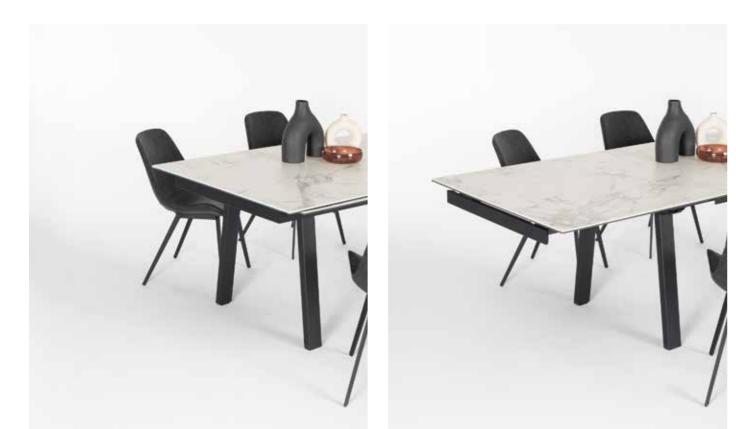

## Textured Edge Table Tops

The main characteristic of "Textured edge" ceramic is their body and surface continuity, both as material and look. The table tops are resistant to impact, stains and scratches.

## BUTTERFLY

Butterfly extension mechanism could add more space for your guests. Wheels on moving leg prevent scratching your floor while opening action.

106 extendable tables