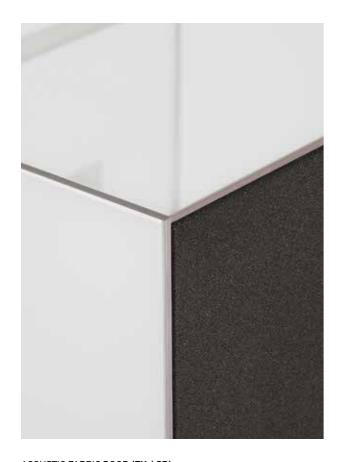

# ACOUSTIC FABRIC DOOR (EX / SB)

Amplifier, media players and game consoles can all be stored behind flaps which are covered with acoustic fabric door or perforated door. Designed to ensure adequate ventilation so your devices don't overheat. A sound bar, loudspeakers and subwoofers can be placed and operated, hidden from view, without affecting performance.