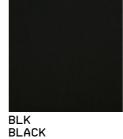

# GLASS COLORS (Shiny,<sup>1</sup>Matte,<sup>2</sup>Reeded)

CATEGORY (A)

|                   | iny, Matte, Needed/    |                       |                                                                                                                                                                                                                                                                                                                  | CATEGORT (A)           |
|-------------------|------------------------|-----------------------|------------------------------------------------------------------------------------------------------------------------------------------------------------------------------------------------------------------------------------------------------------------------------------------------------------------|------------------------|
|                   |                        |                       |                                                                                                                                                                                                                                                                                                                  |                        |
| BLK<br>BLACK      | GRP<br>GRAPHITE        | OLV<br>OLIVE          | VPL<br>VERDE PALLIDO                                                                                                                                                                                                                                                                                             | SBA<br>SABBIA          |
|                   |                        |                       |                                                                                                                                                                                                                                                                                                                  |                        |
| BRD<br>BORDEAUX   | RED<br>RED             | TRS<br>TERRA DI SIENA | CPR<br>COPPER                                                                                                                                                                                                                                                                                                    | RVR<br>ROSSO VERMIGLIO |
|                   |                        |                       |                                                                                                                                                                                                                                                                                                                  |                        |
| CPN<br>CAPPUCCINO | YLW<br>YELLOW          | SFR<br>SAFFRON        | PNA<br>PANNA                                                                                                                                                                                                                                                                                                     | WHT<br>WHITE           |
|                   |                        |                       |                                                                                                                                                                                                                                                                                                                  |                        |
| BLU<br>DARK BLUE  | GRA<br>GRIOGIO ARGENTO | FYO<br>FJORD          | GRC<br>GRIOGIO CHIARO                                                                                                                                                                                                                                                                                            | PIT<br>PISTACHIO       |
|                   |                        |                       |                                                                                                                                                                                                                                                                                                                  |                        |
| DBR<br>DARK BROWN | BRW<br>BROWN           | BGE<br>BEIGE          | RSP<br>ROSA PESCA                                                                                                                                                                                                                                                                                                | BTN<br>BETON           |
| ABR               | VMS                    | CON                   | <ul> <li><sup>1</sup>For matte colour options, "C" should be added to the colour code. (e.g. BLKC)</li> <li><sup>2</sup>For reeded (wavy) colour options, "R" should be added to the colour code. (e.g. BLKR) Please note that reeded glass can be applied only dark colors such as BLK,GRP,BRD. Etc.</li> </ul> |                        |
| ANTIQUE BRONZE    | VERDE MUSCHIO          | CONCRETE              |                                                                                                                                                                                                                                                                                                                  |                        |