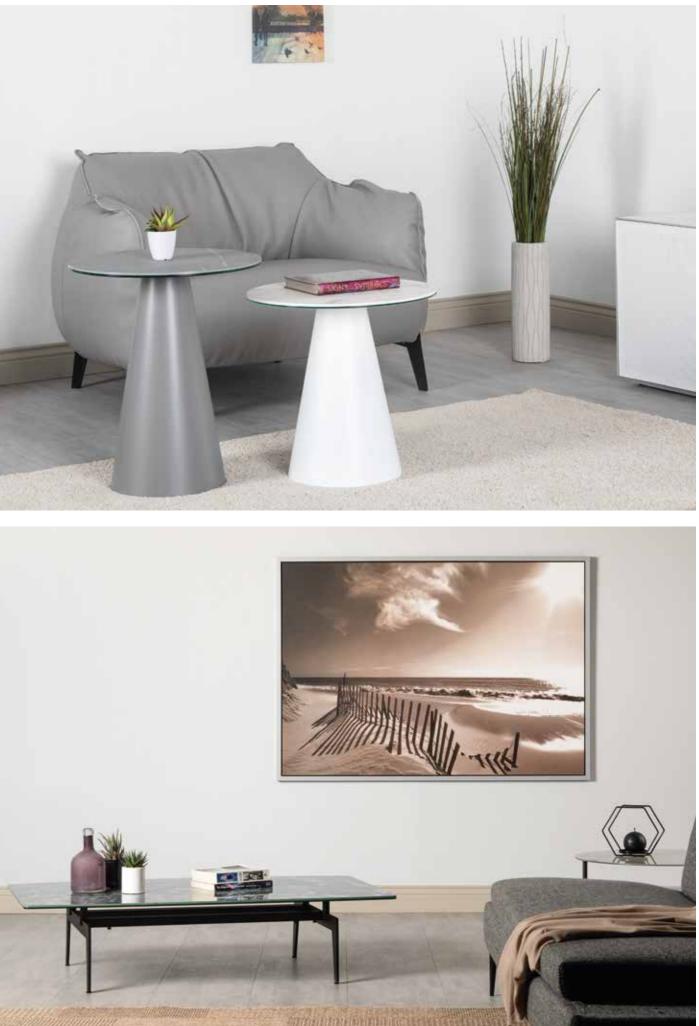

# **COFFEE & SIDE TABLES**

Adapting to any space for any use, Sonorous coffee and side tables are ideal for mixing heights, colors and bases for adding a vibrant touch to all living areas. A wide range of tops and bases that can be arranged in numberless ways, offer added space for eating, working or just enjoying coffee.

Patch coffee table & side table set.

60 COFFEE&SIDE TABLES

Adjusting effortlessly on a smooth pneumatic cylinder, a simple push or pull on the hydro lift tabletop glides it to the perfect height. The table's slim and sturdy base slides easily under a sofa or chair, always keeping the versatile surface close at hand for work or play.

### Hydro Lift

68 COFFEE&SIDE TABLES

Set of coffee & side tables. Glass and ceramic tops (anthracite).