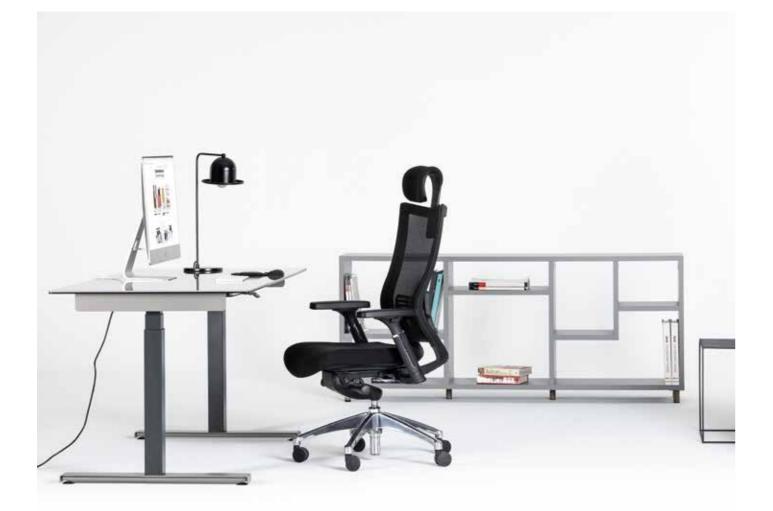

## Work Lift

The standing, sitting, and everything-in-between desk. These height-adjustable desks take an entire workstation from sitting to standing, and back again, with the single touch of a keypad.