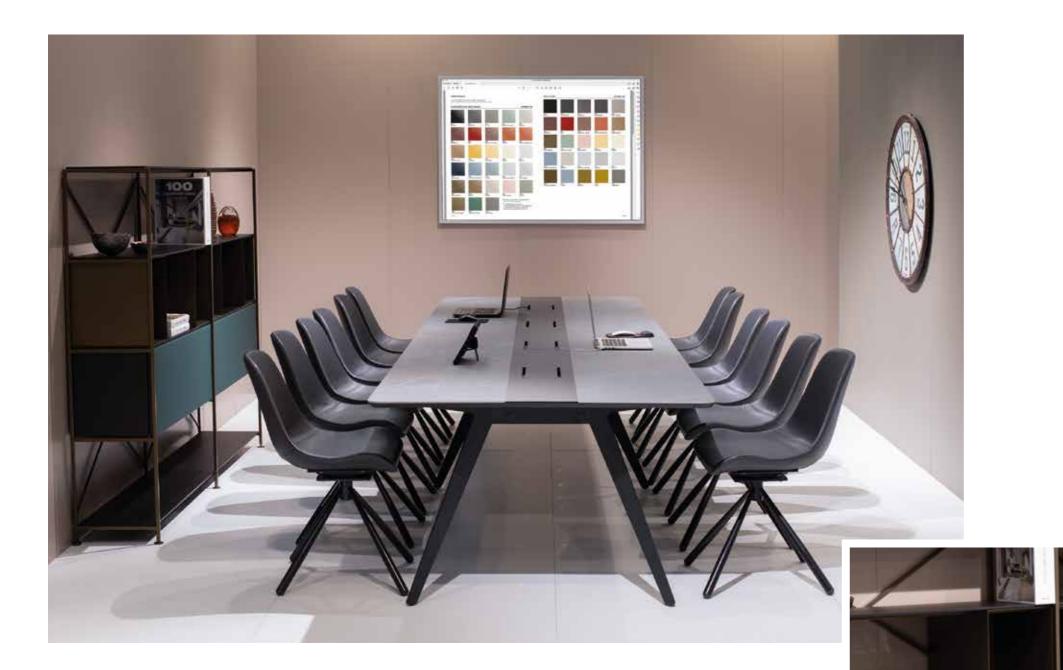

## Meeting Table

In this meeting table for 12 people, every detail that the participants may need has been thought. Power sockets, network sockets and even usb sockets.