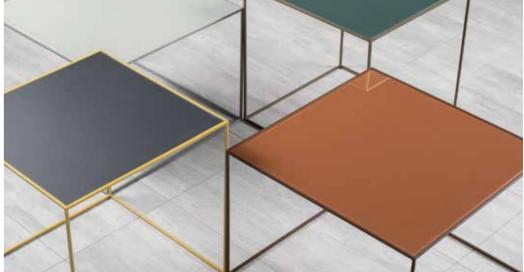

# **COFFEE & SIDE TABLES**

Adapting to any space for any use, Sonorous coffee and side tables are ideal for mixing heights, colors and bases for adding a vibrant touch to all living areas. A wide range of tops and bases that can be arranged in numberless ways, offer added space for eating, working or just enjoying coffee.

Patch coffee table & side table set.

60 COFFEE&SIDE TABLES

Adjusting effortlessly on a smooth pneumatic cylinder, a simple push or pull on the hydro lift tabletop glides it to the perfect height. The table's slim and sturdy base slides easily under a sofa or chair, always keeping the versatile surface close at hand for work or play.

### Hydro Lift

68 COFFEE&SIDE TABLES

Set of coffee & side tables. Glass and ceramic tops (anthracite).