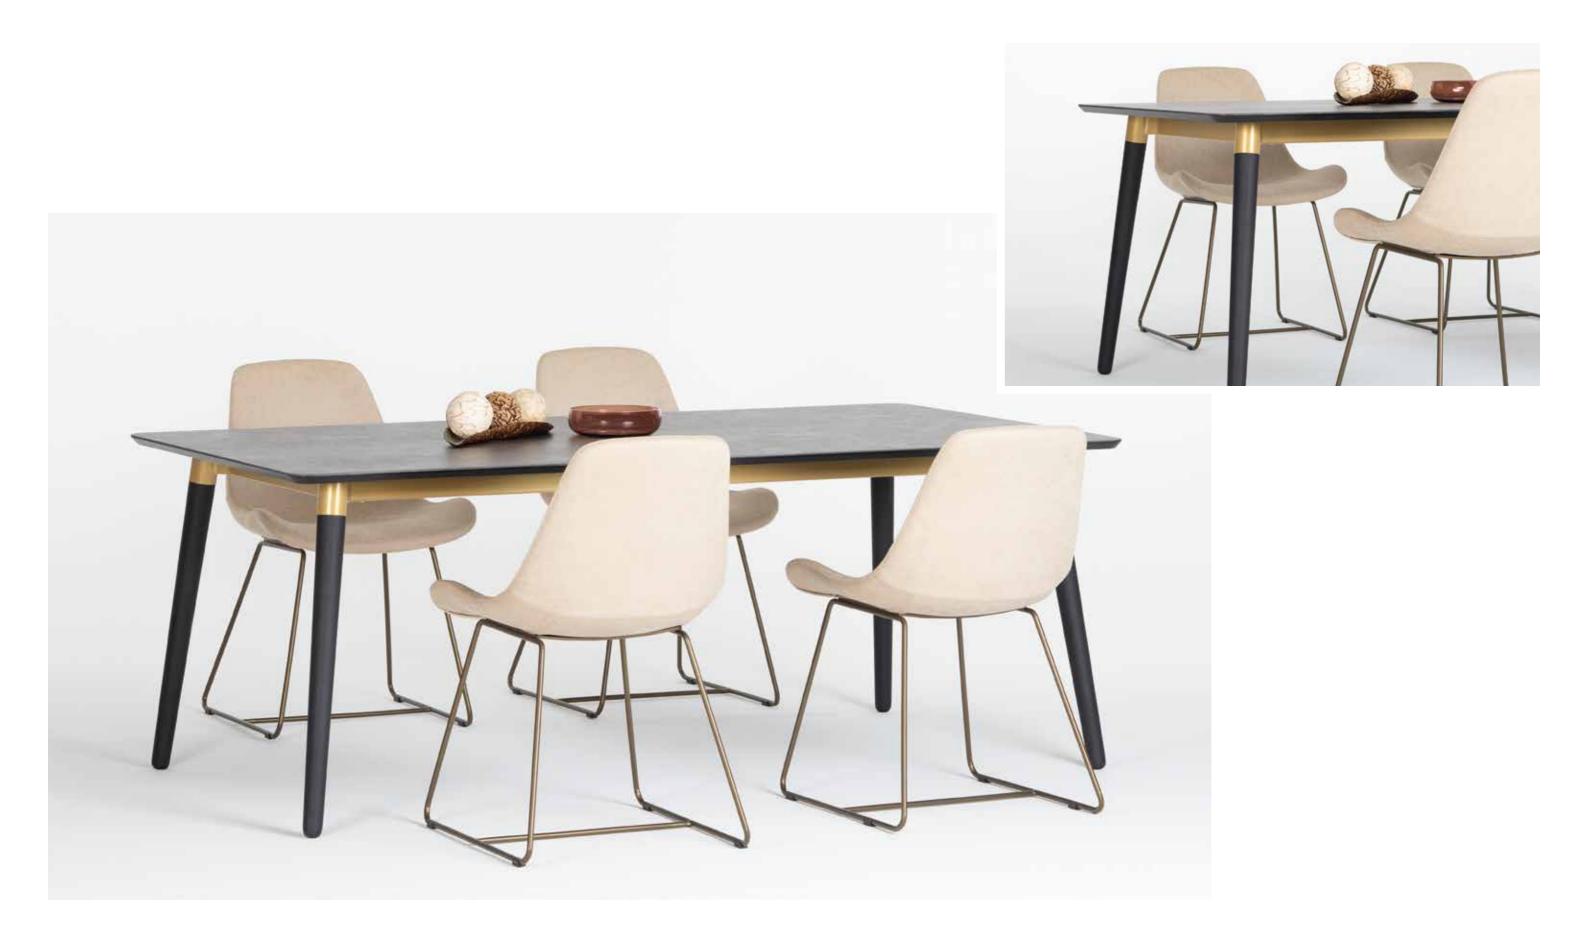

New rod table legs. Gold painted metal frame and black solid wood legs are creating great contrast to your dining room.

Jetty leg can be applied on circular or square table tops for use of coffee shops, restaurants, kitchens etc. Leg made of sheet metal and painted with powder coated paint. Table top is 8 mm safety tempered glass and can be painted wide range of glass colors. Top surface can be either shiny or acid etched.