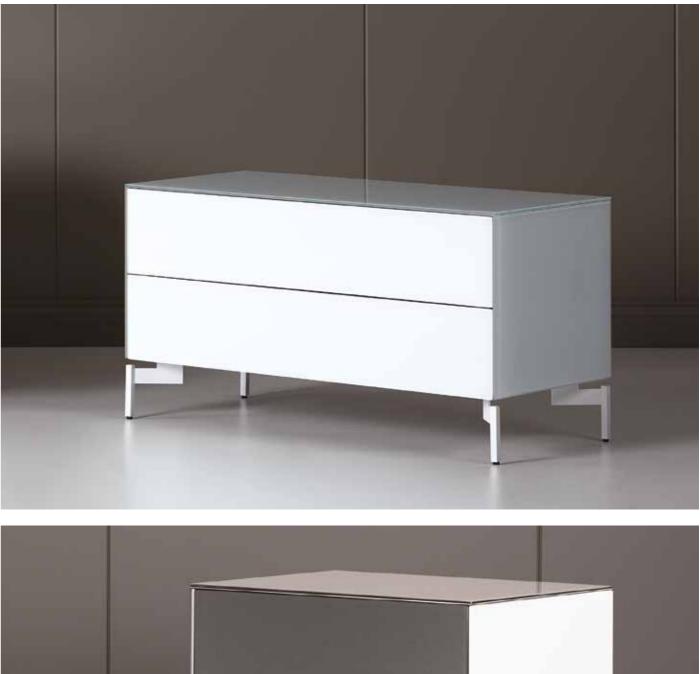

### **CHEST OF DRAWERS & BEDSIDES**

Sonorous offers functional and complementary units in a new approach to modern living. Offering storage space for the entire home, these units appeal to all tastes with glossy or matte glass-covered body with a wide range of colors, and additional ceramic or wood-covered cover options. Sonorous chest of drawers and bedside tables offer you very wide range options for storing your clothes or any other things that need storing.

52 CHEST OF DRAWERS & BEDSIDES