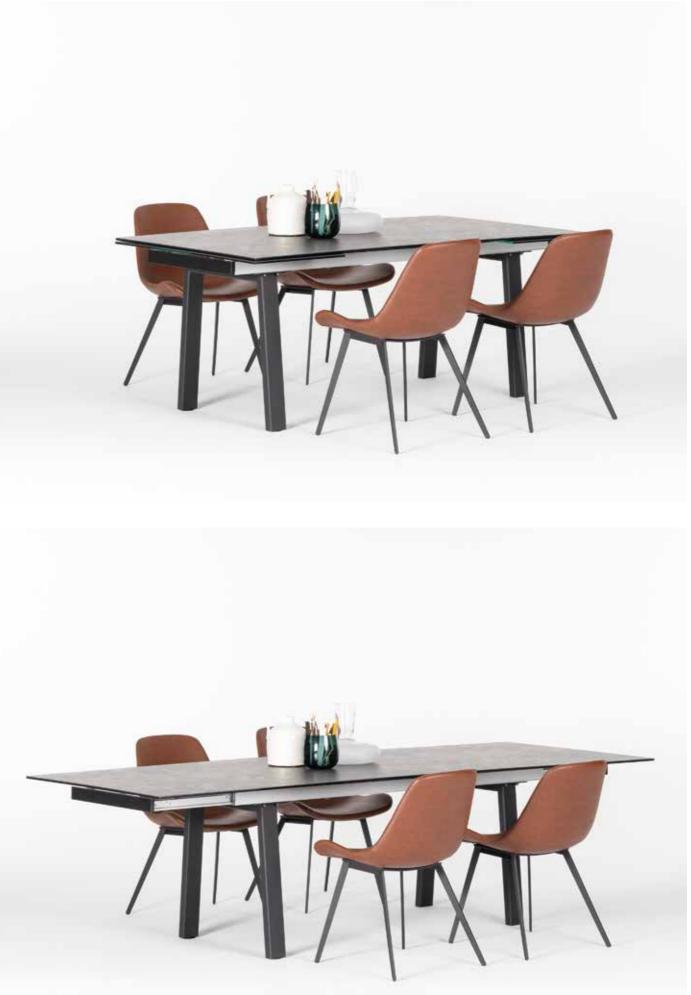

## BUTTERFLY

Butterfly extension mechanism could add more space for your guests. Wheels on moving leg prevent scratching your floor while opening action.

106 extendable tables