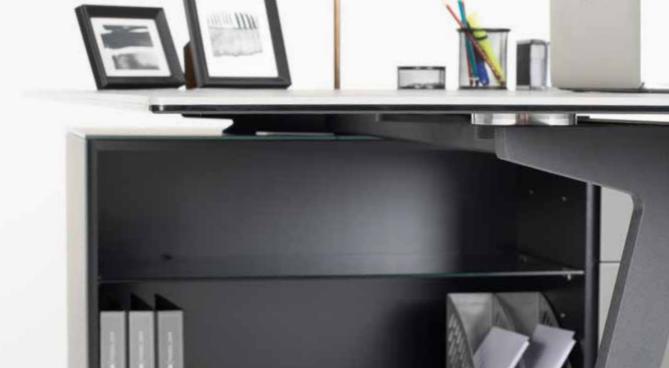

## Divide

It is a unit where you can store files and folders that can be used by both sides by dividing the working environment into two.

134 OFFICE