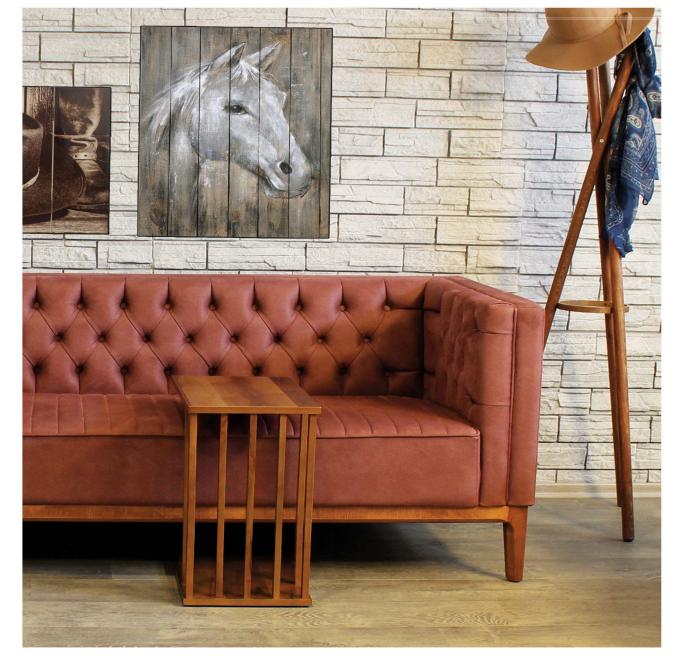

## SIDEBOARDS

Available in both wood base and metal frame, Sonorous sideboards offer a modular system with a rich collection of colors and shapes.

The series allows to freely position shelves, drawers or display cases, and to choose from a wide variety of materials and exclusive finishes including a continuous delicate glass top.

With transparent glass sideboard models, you can create a more elegant dining room by highlighting your objects and dinnerwares. Slim design table legs are ideal for more minimalist environments.

Our new color verde muschio can help you to create more elegant interiors. Also patch coffee & side table set can add more contrast.