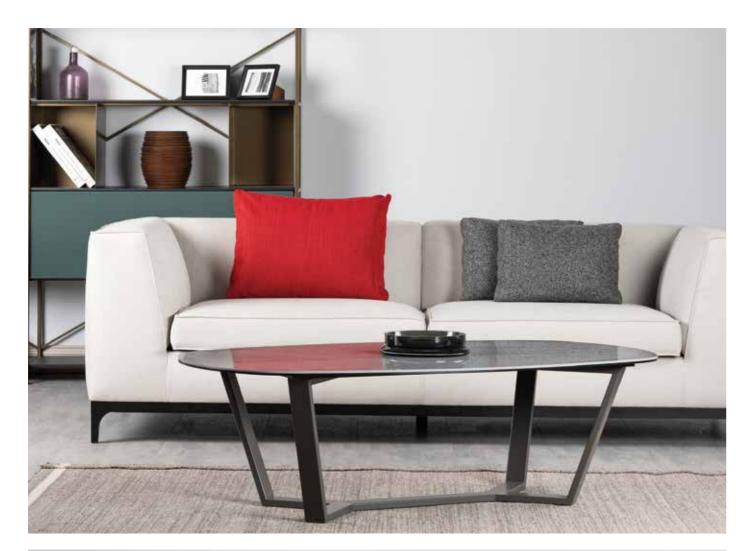

# **COFFEE & SIDE TABLES**

Adapting to any space for any use, Sonorous coffee and side tables are ideal for mixing heights, colors and bases for adding a vibrant touch to all living areas. A wide range of tops and bases that can be arranged in numberless ways, offer added space for eating, working or just enjoying coffee.

Patch coffee table & side table set.

60 COFFEE&SIDE TABLES

Adjusting effortlessly on a smooth pneumatic cylinder, a simple push or pull on the hydro lift tabletop glides it to the perfect height. The table's slim and sturdy base slides easily under a sofa or chair, always keeping the versatile surface close at hand for work or play.