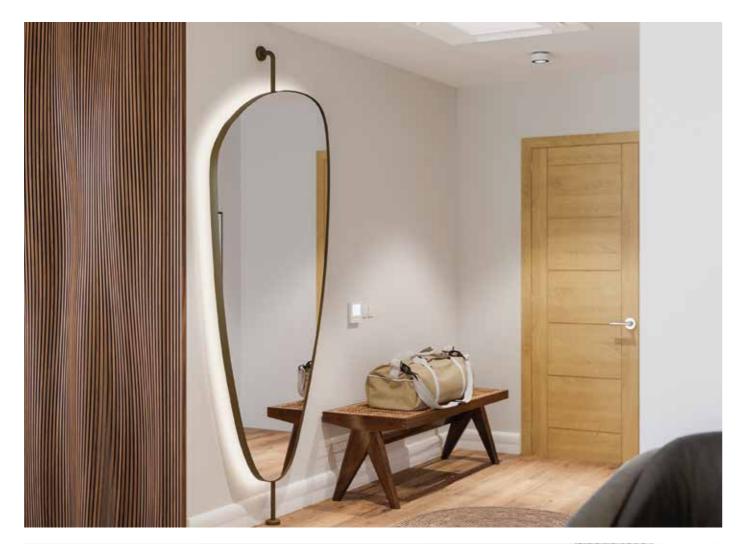

### CHAIR LEGS

HORIZON

TRAIL

142 chairs

STAR (FIX OR ROTATE)

LOFT

A mirror can reflect classic, modern and vintage features, with a strong visual impact and unique in its kind. Sonorous mirrors are select interior design item, thanks to the perfect balance between it's materials and its design. The different colours of the mirrors recall craftsmanship; the bronze finishes have an exquisite retro feel and the decoration on the surface, both simple and elegant, enhances its fine beauty.