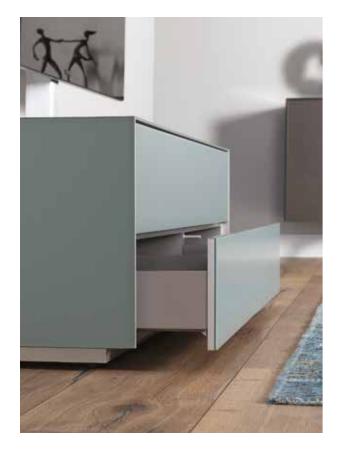

DRAWER (EX / SB) Drawers incorporate high performance and luxury "push to open" mechanisms.

FLAP DOOR MECHANISM (EX / SB) High-quality flap mechanisms ensures soft opening and closing.

PUSH TO OPEN (EX / SB)