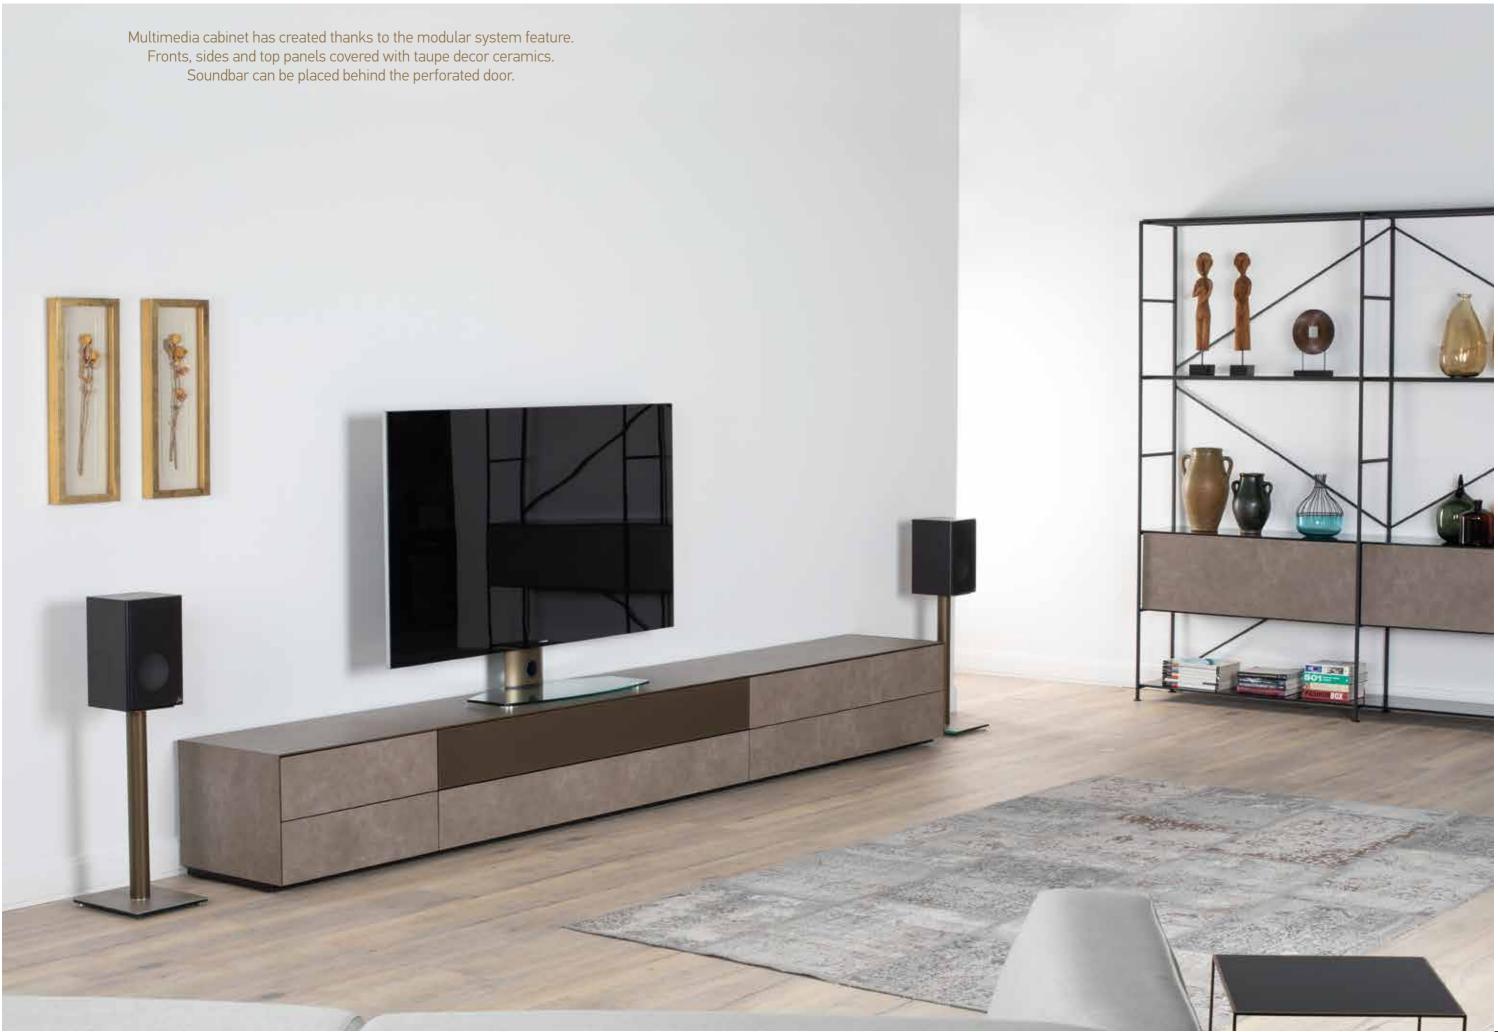

# **MULTIMEDIA CABINETS**

Our multimedia cabinets offer a modular concept that displays and discreetly stores all your audio/video equipment right at the heart of your living space.

MULTIMEDIA CABINETS 7

# ACOUSTIC FABRIC DOOR (EX / SB)

Amplifier, media players and game consoles can all be stored behind flaps which are covered with acoustic fabric door or perforated door. Designed to ensure adequate ventilation so your devices don't overheat. A sound bar, loudspeakers and subwoofers can be placed and operated, hidden from view, without affecting performance.