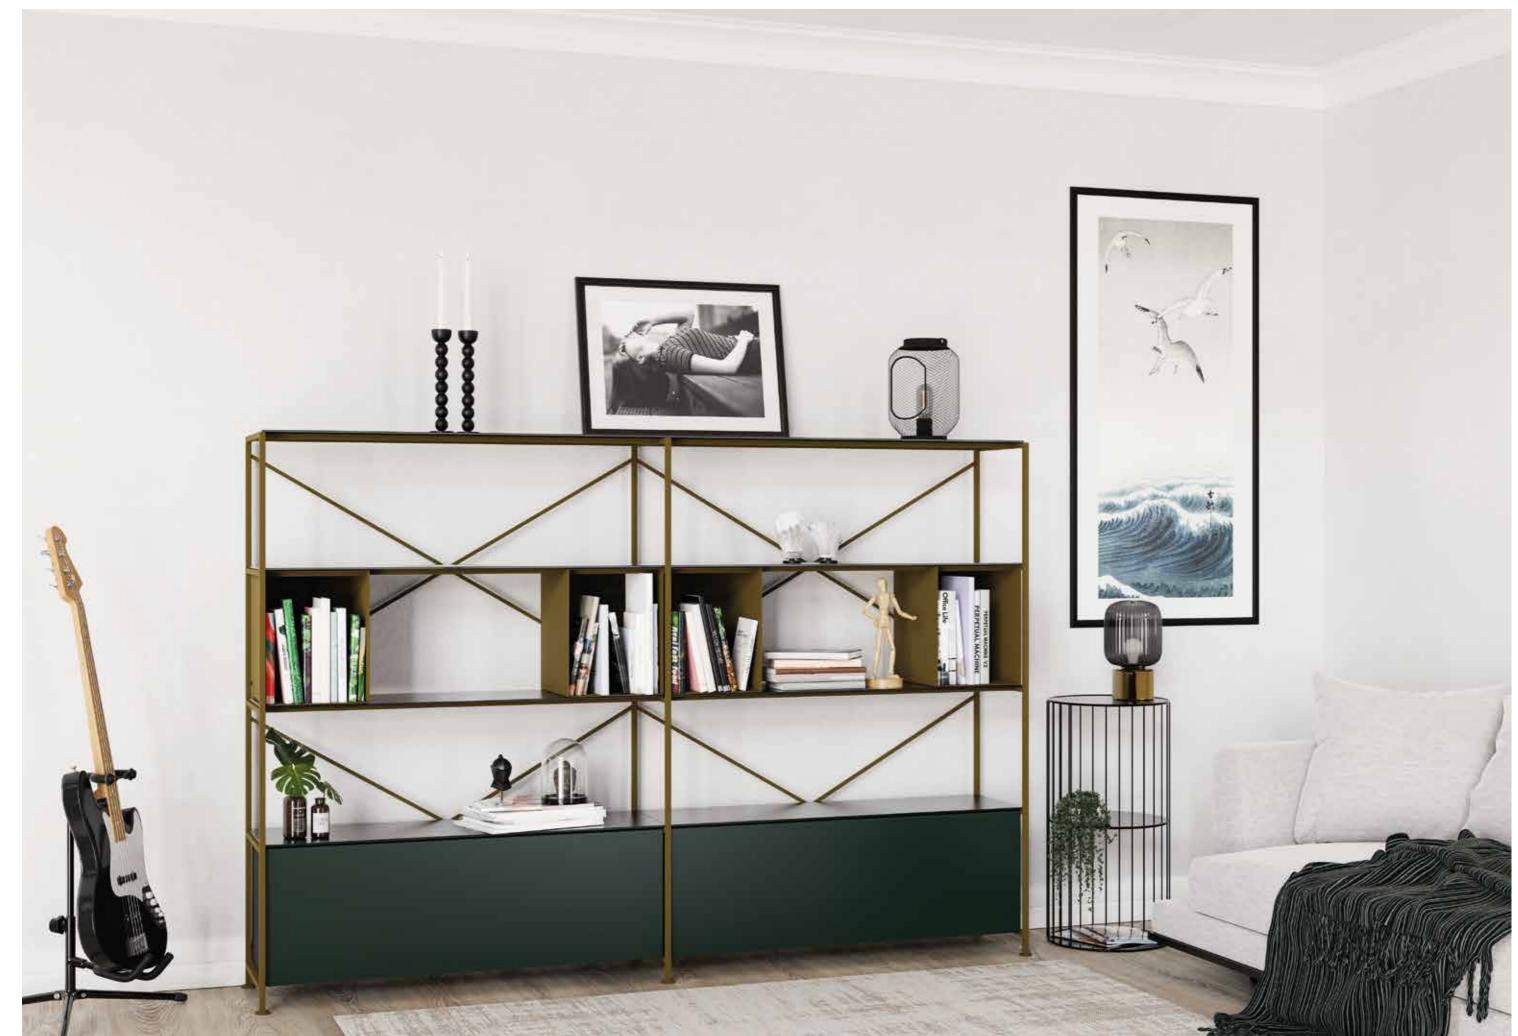

# **SHELF & BOX SYSTEM**

A bookshelf, a sideboard or a showcase... Shelf & Box finds its place in all living areas ranging from domestic spaces to professional settings. Featuring steel bars that allow for multiple storage options, the system can be customized with different materials, colors and finishes.

78 SHELF & BOX SYSTEM

At home for dining and study or in the office as a prestigious meeting table or desk... Great craftsmanship of Sonorous tables bring stylish details to all living spaces. Options for tops, bases and dimensions make it possible to combine all the elements with each other, just as you wish.