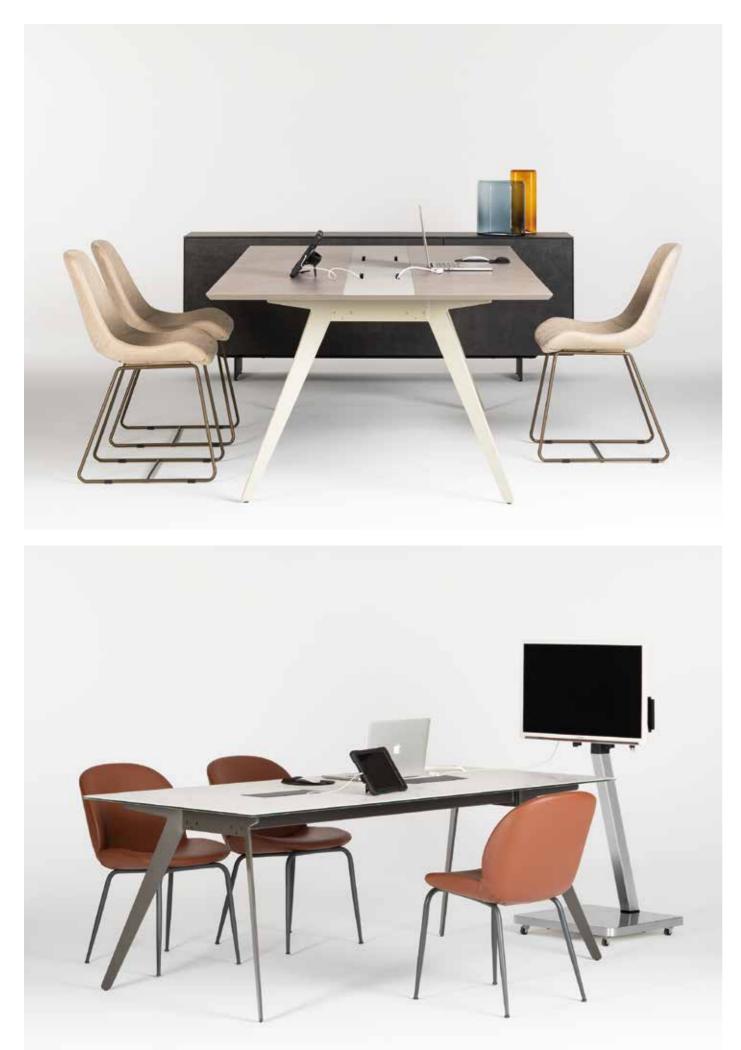

## Meeting Table

In this meeting table for 12 people, every detail that the participants may need has been thought. Power sockets, network sockets and even usb sockets.

## Work Lift

The standing, sitting, and everything-in-between desk. These height-adjustable desks take an entire workstation from sitting to standing, and back again, with the single touch of a keypad.