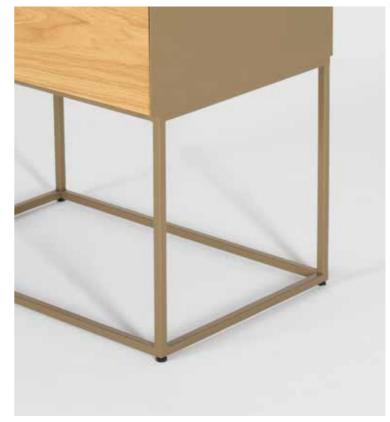

ADJUSTABLE LEVELLING FEET FOR METAL LEGS (EX / SB)

ADJUSTABLE LEVELLING FEET FOR BASES (EX / SB)

DRAWER SLIDES FLAP DOORS & SIDE OPENING DOORS

Drawer

Flap Door

DRAWER SLIDES & FLAP DOORS