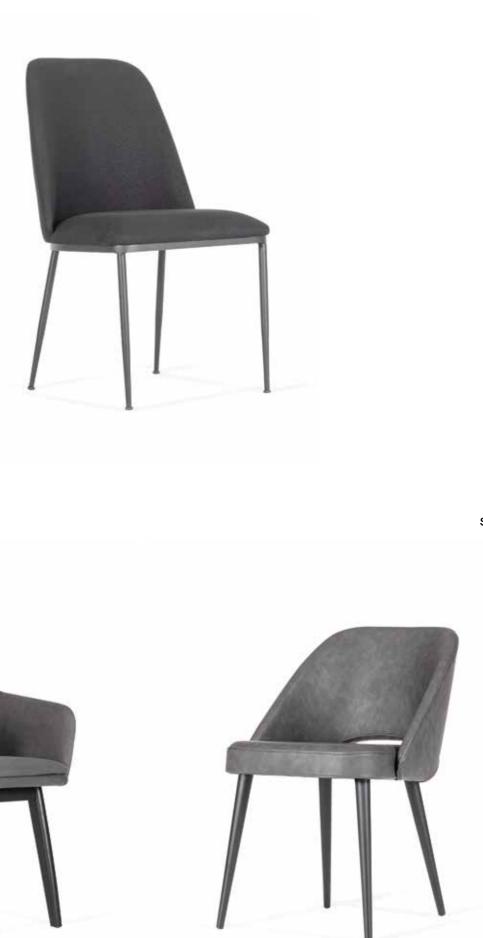

Wide-ranging and modern designed Sonorous chairs are suitable for both homes and commercial areas including offices, restaurants, hotels and more. They come in various options including metal leg alternatives and plenty of colors. Contemporary, elegant and beautifully framed, the body may be created with leather, artificial leather and fabric according to your taste.

### CHAIR LEGS

HORIZON

TRAIL

142 chairs

STAR (FIX OR ROTATE)

LOFT

A mirror can reflect classic, modern and vintage features, with a strong visual impact and unique in its kind. Sonorous mirrors are select interior design item, thanks to the perfect balance between it's materials and its design. The different colours of the mirrors recall craftsmanship; the bronze finishes have an exquisite retro feel and the decoration on the surface, both simple and elegant, enhances its fine beauty.