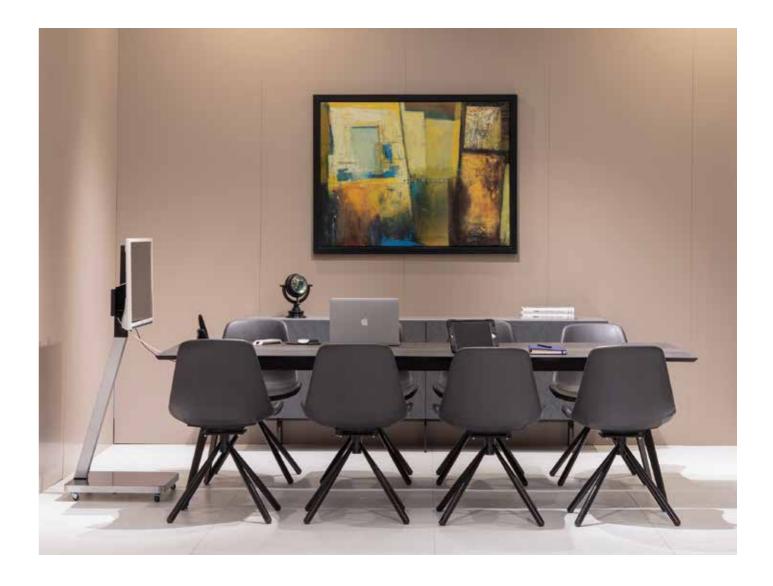

## Meeting Table

In this meeting table for 12 people, every detail that the participants may need has been thought. Power sockets, network sockets and even usb sockets.