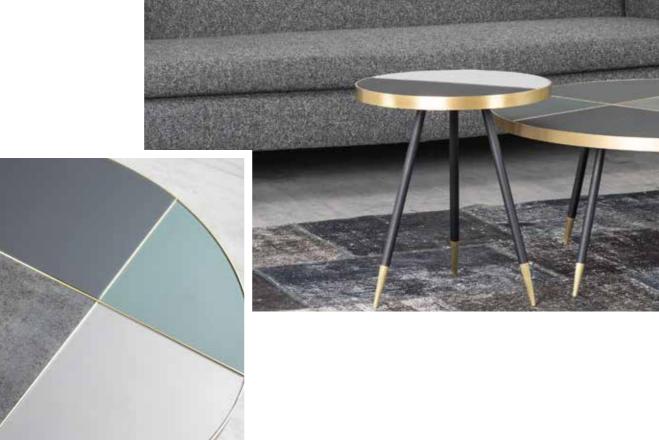

# **COFFEE & SIDE TABLES**

Adapting to any space for any use, Sonorous coffee and side tables are ideal for mixing heights, colors and bases for adding a vibrant touch to all living areas. A wide range of tops and bases that can be arranged in numberless ways, offer added space for eating, working or just enjoying coffee.

Patch coffee table & side table set.

60 COFFEE&SIDE TABLES

Adjusting effortlessly on a smooth pneumatic cylinder, a simple push or pull on the hydro lift tabletop glides it to the perfect height. The table's slim and sturdy base slides easily under a sofa or chair, always keeping the versatile surface close at hand for work or play.

### Hydro Lift

68 COFFEE&SIDE TABLES

Set of coffee & side tables. Glass and ceramic tops (anthracite).