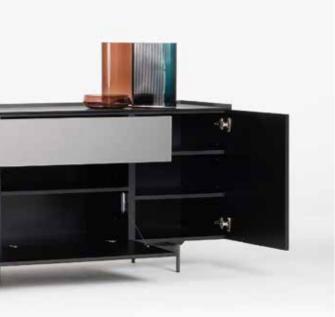

#### MODULAR CONSTRUCTION (EX / SB)

Modular construction allows you to arrange cabinets as you require, floor standing, attached to your walls, or both, you decide. A system of specialist furniture that combines elegance, technical performance and perfection.

DRAWER (EX / SB) Drawers incorporate high performance and luxury "push to open" mechanisms.

FLAP DOOR MECHANISM (EX / SB) High-quality flap mechanisms ensures soft opening and closing.

PUSH TO OPEN (EX / SB)

ADJUSTABLE LEVELLING FEET FOR METAL LEGS (EX / SB)

ADJUSTABLE LEVELLING FEET FOR BASES (EX / SB)

DRAWER SLIDES FLAP DOORS & SIDE OPENING DOORS

Drawer

Flap Door

DRAWER SLIDES & FLAP DOORS