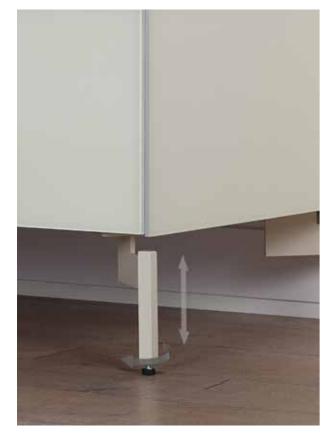

ADJUSTABLE LEVELLING FEET FOR METAL LEGS (EX / SB)

ADJUSTABLE LEVELLING FEET FOR BASES (EX / SB)

DRAWER SLIDES FLAP DOORS & SIDE OPENING DOORS

Drawer

Flap Door

DRAWER SLIDES & FLAP DOORS