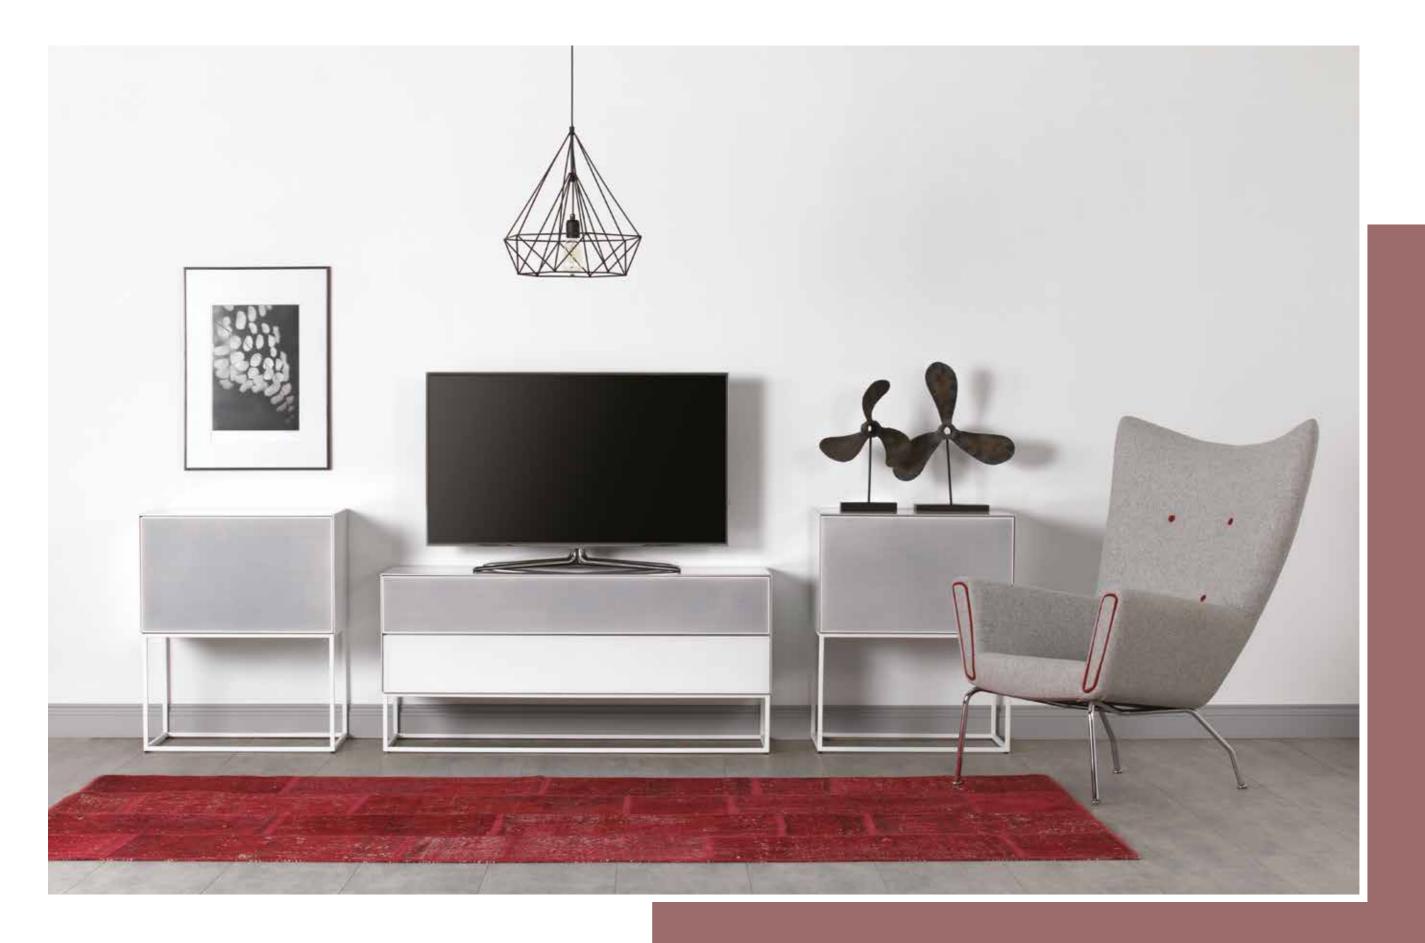

# **MULTIMEDIA CABINETS**

Our multimedia cabinets offer a modular concept that displays and discreetly stores all your audio/video equipment right at the heart of your living space.

MULTIMEDIA CABINETS 7

Elements cabinet with wall hanging vitrine - transparent glass door with led lighting system.

Multimedia furniture with special perforated front doors. The speakers and A/V aquipments remain hidden and easily accessible.