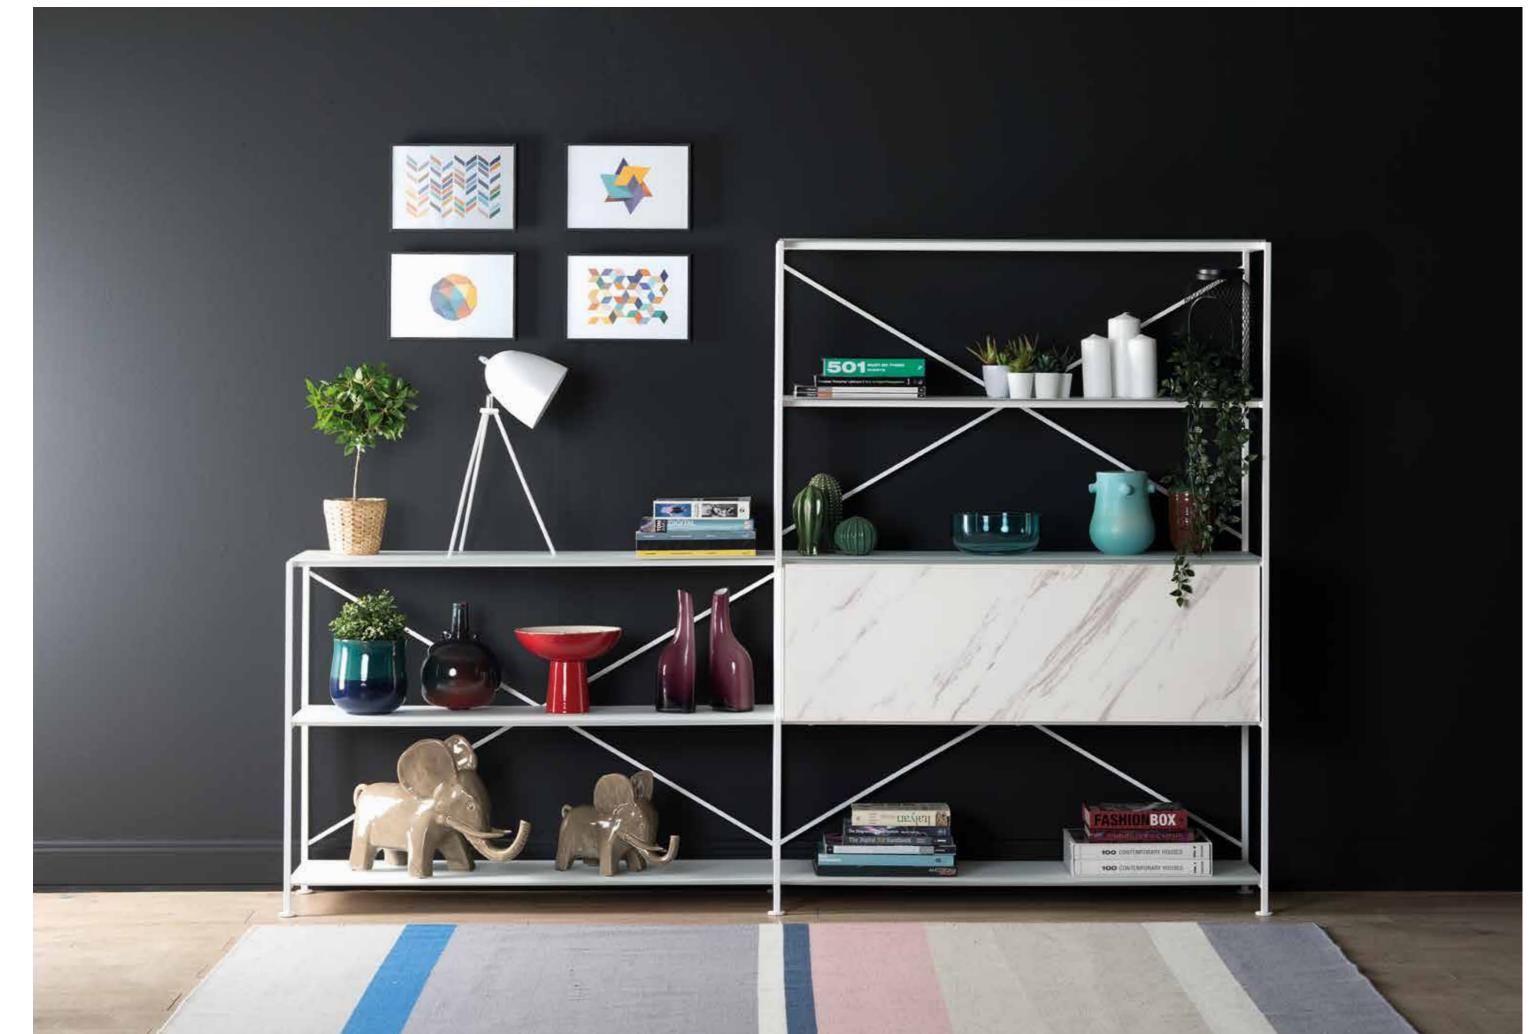

# **SHELF & BOX SYSTEM**

A bookshelf, a sideboard or a showcase... Shelf & Box finds its place in all living areas ranging from domestic spaces to professional settings. Featuring steel bars that allow for multiple storage options, the system can be customized with different materials, colors and finishes.

78 SHELF & BOX SYSTEM

At home for dining and study or in the office as a prestigious meeting table or desk... Great craftsmanship of Sonorous tables bring stylish details to all living spaces. Options for tops, bases and dimensions make it possible to combine all the elements with each other, just as you wish.