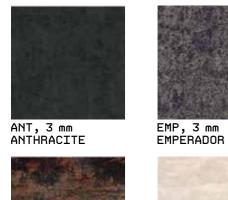

# CERAMIC COLORS (Matte)

OXC, 3 mm OXIDO-ICE

ALTM, 5 mm

ALTISSIMO

STR, 5 mm STATUARIETTO

OXF, 3 mm OXIÓO-FLAME

BSV, 3 mm B.S.VENATO

DCR, 5 mm DIAMOND CREAM

# CERAMIC COLORS (Shiny)

ALTS, 5 mm ALTISSIMO

<sup>2</sup>PPTF, 5 mm

PIASÉNTINA TAUPE

CAL, 5 mm MICHELANGELO

NDSS, 5 mm NOIR DESIR

<sup>2</sup>PPGF, 5 mm PIASENTINA GRIGIO

MPR, 3 mm MOCHA PERLA