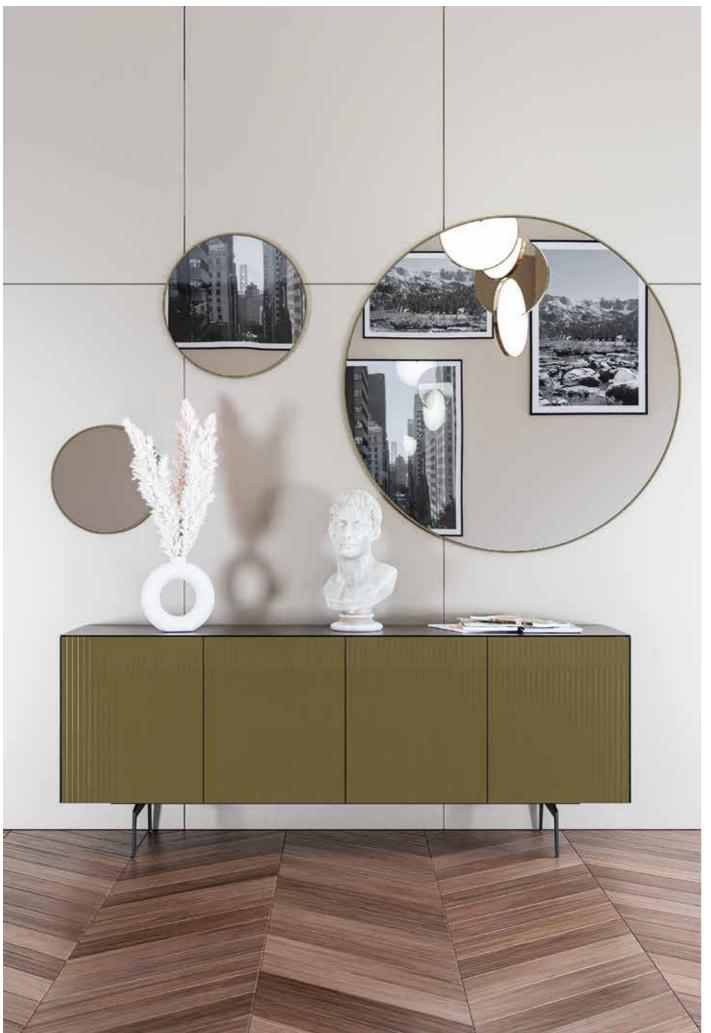

### CHAIR LEGS

HORIZON

TRAIL

142 chairs

STAR (FIX OR ROTATE)

LOFT

A mirror can reflect classic, modern and vintage features, with a strong visual impact and unique in its kind. Sonorous mirrors are select interior design item, thanks to the perfect balance between it's materials and its design. The different colours of the mirrors recall craftsmanship; the bronze finishes have an exquisite retro feel and the decoration on the surface, both simple and elegant, enhances its fine beauty.