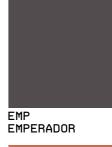

# GLASS COLORS (Shiny,<sup>1</sup>Matte,<sup>2</sup>Reeded)

CATEGORY (A)

|                   | iny, Matte, Needed/    |                       |                                                                                                                                                                                                                                                                                                                  | CATEGORT (A)           |
|-------------------|------------------------|-----------------------|------------------------------------------------------------------------------------------------------------------------------------------------------------------------------------------------------------------------------------------------------------------------------------------------------------------|------------------------|
|                   |                        |                       |                                                                                                                                                                                                                                                                                                                  |                        |
| BLK<br>BLACK      | GRP<br>GRAPHITE        | OLV<br>OLIVE          | VPL<br>VERDE PALLIDO                                                                                                                                                                                                                                                                                             | SBA<br>SABBIA          |
|                   |                        |                       |                                                                                                                                                                                                                                                                                                                  |                        |
| BRD<br>BORDEAUX   | RED<br>RED             | TRS<br>TERRA DI SIENA | CPR<br>COPPER                                                                                                                                                                                                                                                                                                    | RVR<br>ROSSO VERMIGLIO |
|                   |                        |                       |                                                                                                                                                                                                                                                                                                                  |                        |
| CPN<br>CAPPUCCINO | YLW<br>YELLOW          | SFR<br>SAFFRON        | PNA<br>PANNA                                                                                                                                                                                                                                                                                                     | WHT<br>WHITE           |
|                   |                        |                       |                                                                                                                                                                                                                                                                                                                  |                        |
| BLU<br>DARK BLUE  | GRA<br>GRIOGIO ARGENTO | FYO<br>FJORD          | GRC<br>GRIOGIO CHIARO                                                                                                                                                                                                                                                                                            | PIT<br>PISTACHIO       |
|                   |                        |                       |                                                                                                                                                                                                                                                                                                                  |                        |
| DBR<br>DARK BROWN | BRW<br>BROWN           | BGE<br>BEIGE          | RSP<br>ROSA PESCA                                                                                                                                                                                                                                                                                                | BTN<br>BETON           |
| ABR               | VMS                    | CON                   | <ul> <li><sup>1</sup>For matte colour options, "C" should be added to the colour code. (e.g. BLKC)</li> <li><sup>2</sup>For reeded (wavy) colour options, "R" should be added to the colour code. (e.g. BLKR) Please note that reeded glass can be applied only dark colors such as BLK,GRP,BRD. Etc.</li> </ul> |                        |
| ANTIQUE BRONZE    | VERDE MUSCHIO          | CONCRETE              |                                                                                                                                                                                                                                                                                                                  |                        |