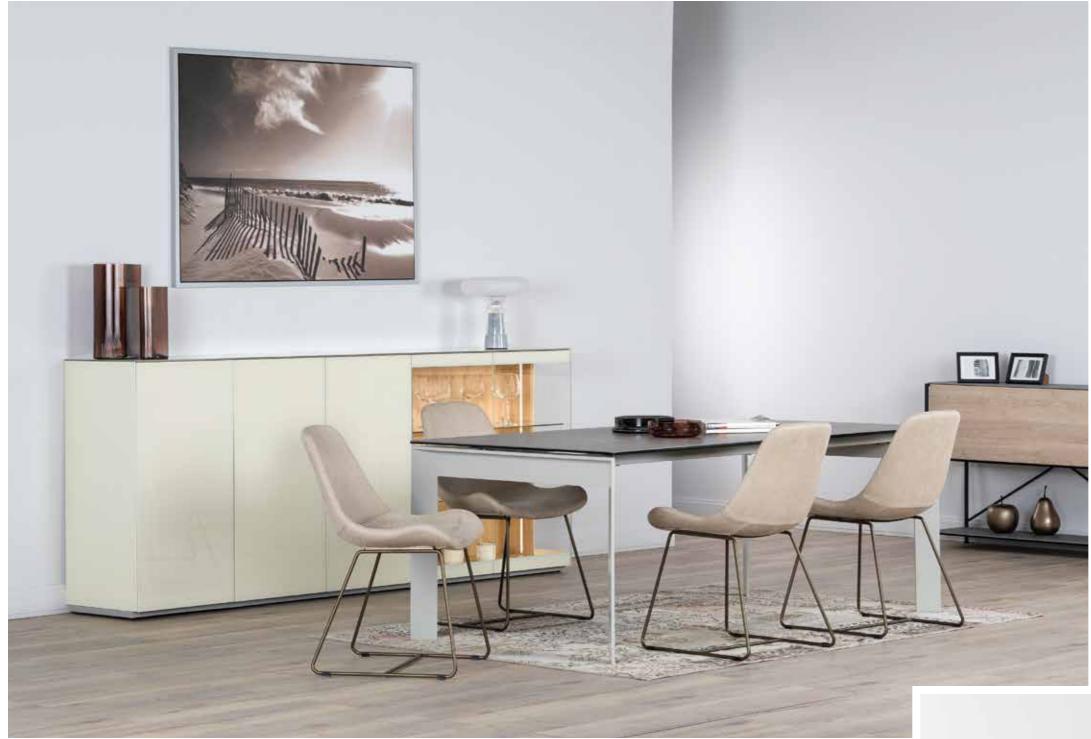

## SIDEBOARDS

Available in both wood base and metal frame, Sonorous sideboards offer a modular system with a rich collection of colors and shapes.

The series allows to freely position shelves, drawers or display cases, and to choose from a wide variety of materials and exclusive finishes including a continuous delicate glass top.

With transparent glass sideboard models, you can create a more elegant dining room by highlighting your objects and dinnerwares. Slim design table legs are ideal for more minimalist environments.

Our new color verde muschio can help you to create more elegant interiors. Also patch coffee & side table set can add more contrast.