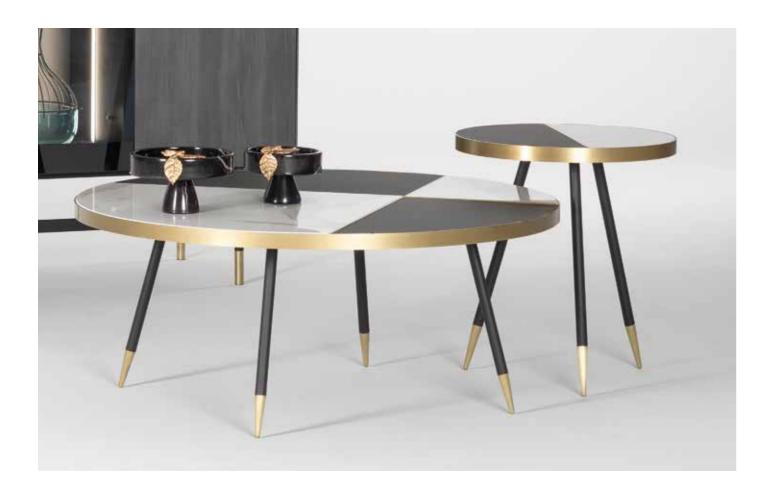

# **COFFEE & SIDE TABLES**

Adapting to any space for any use, Sonorous coffee and side tables are ideal for mixing heights, colors and bases for adding a vibrant touch to all living areas. A wide range of tops and bases that can be arranged in numberless ways, offer added space for eating, working or just enjoying coffee.

Patch coffee table & side table set.

60 COFFEE&SIDE TABLES

Adjusting effortlessly on a smooth pneumatic cylinder, a simple push or pull on the hydro lift tabletop glides it to the perfect height. The table's slim and sturdy base slides easily under a sofa or chair, always keeping the versatile surface close at hand for work or play.

### Hydro Lift

68 COFFEE&SIDE TABLES

Set of coffee & side tables. Glass and ceramic tops (anthracite).