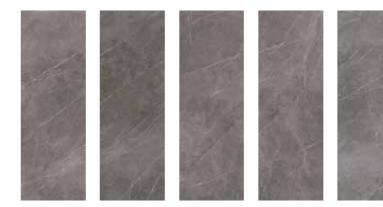

# CERAMIC COLORS (Matte)

OXC, 3 mm OXIDO-ICE

ALTM, 5 mm

ALTISSIMO

STR, 5 mm STATUARIETTO

OXF, 3 mm OXIÓO-FLAME

BSV, 3 mm B.S.VENATO

DCR, 5 mm DIAMOND CREAM

TPE, 3 mm TAUPE

NIW, 5 mm

<sup>1</sup>PIGRB, 5 mm PIETRA GREY

INVÍSIBLE WHITE

TRV, 3 mm TRAVERTINO

PLS, 3 mm PALISSANDRO

NDSM, 3 mm NOIR DESIR

NGR, 5 mm NERO GRECO