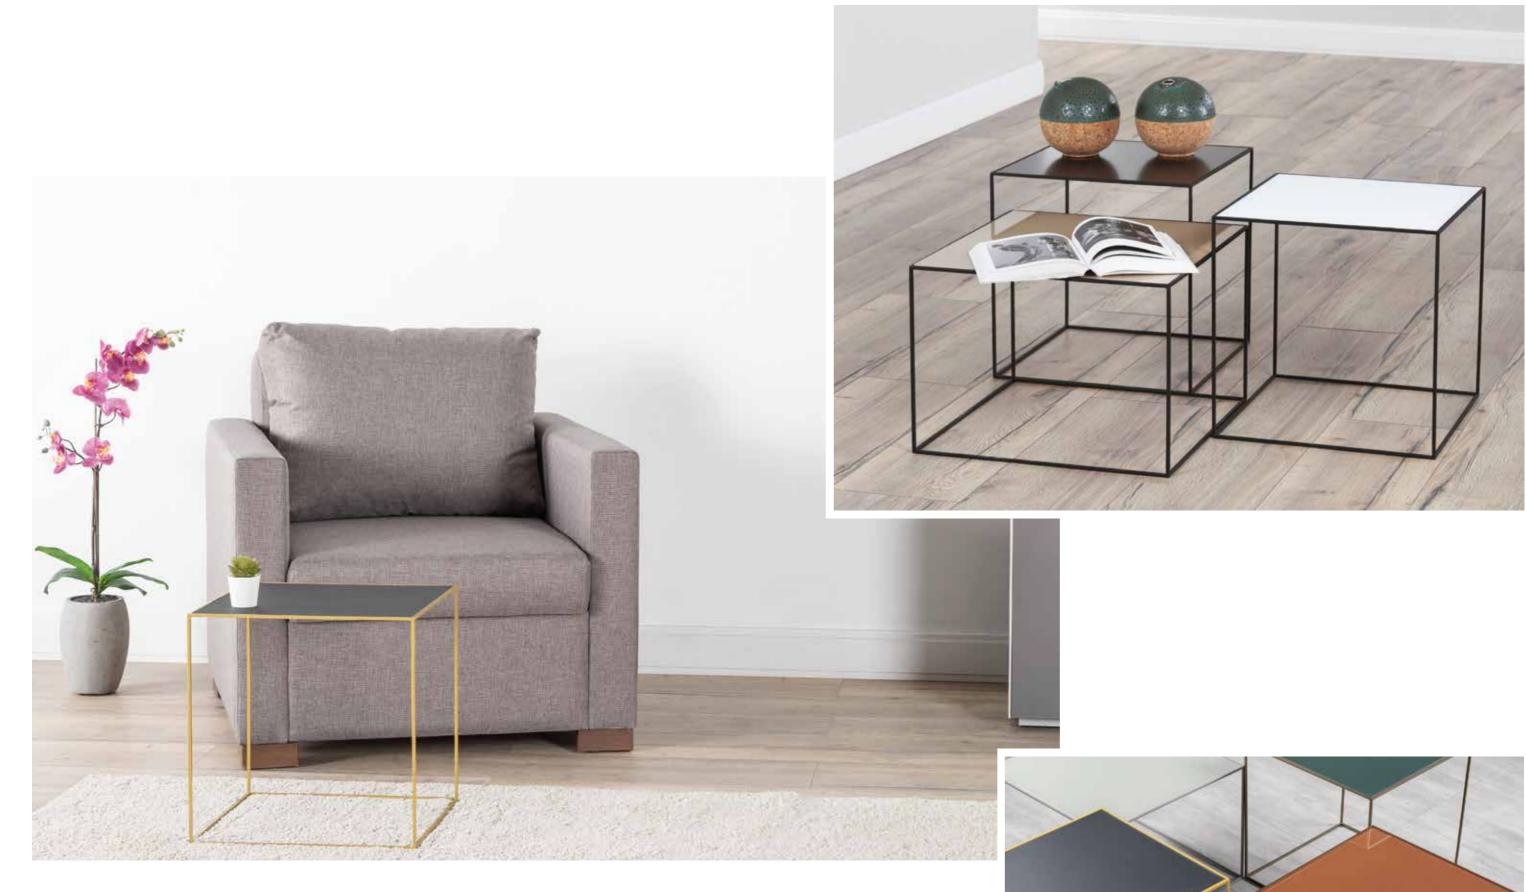

# **COFFEE & SIDE TABLES**

Adapting to any space for any use, Sonorous coffee and side tables are ideal for mixing heights, colors and bases for adding a vibrant touch to all living areas. A wide range of tops and bases that can be arranged in numberless ways, offer added space for eating, working or just enjoying coffee.

Patch coffee table & side table set.

60 COFFEE&SIDE TABLES

Adjusting effortlessly on a smooth pneumatic cylinder, a simple push or pull on the hydro lift tabletop glides it to the perfect height. The table's slim and sturdy base slides easily under a sofa or chair, always keeping the versatile surface close at hand for work or play.

### Hydro Lift

68 COFFEE&SIDE TABLES

Set of coffee & side tables. Glass and ceramic tops (anthracite).