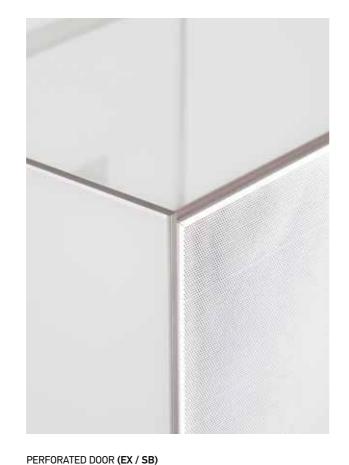

# ACOUSTIC FABRIC DOOR (EX / SB)

Amplifier, media players and game consoles can all be stored behind flaps which are covered with acoustic fabric door or perforated door. Designed to ensure adequate ventilation so your devices don't overheat. A sound bar, loudspeakers and subwoofers can be placed and operated, hidden from view, without affecting performance.