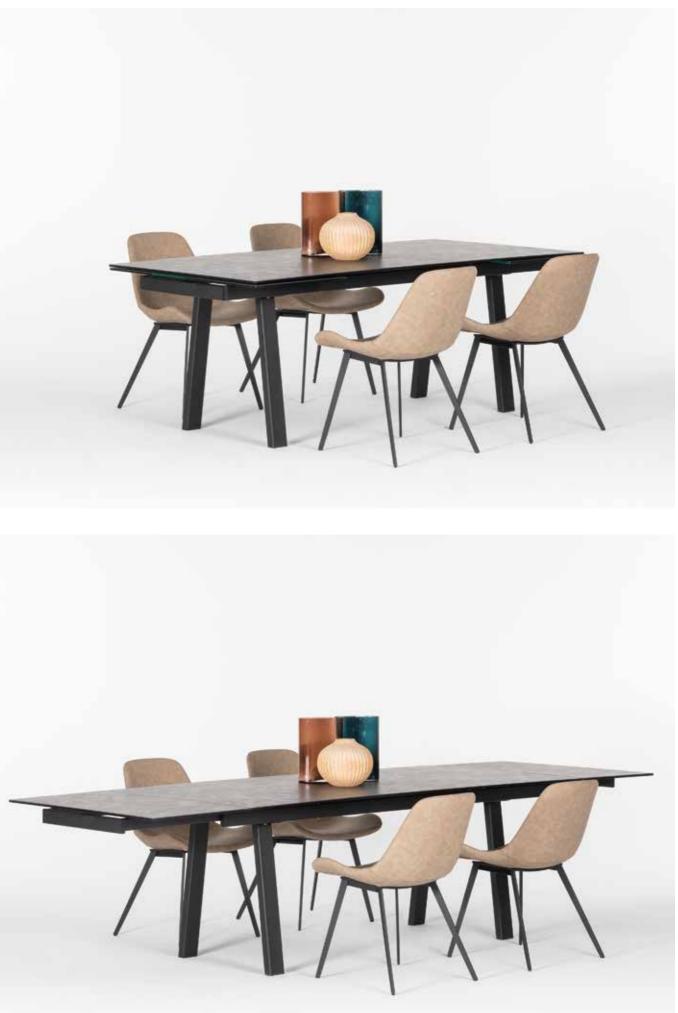

78 SHELF & BOX SYSTEM

At home for dining and study or in the office as a prestigious meeting table or desk... Great craftsmanship of Sonorous tables bring stylish details to all living spaces. Options for tops, bases and dimensions make it possible to combine all the elements with each other, just as you wish.

New rod table legs. Gold painted metal frame and black solid wood legs are creating great contrast to your dining room.

Jetty leg can be applied on circular or square table tops for use of coffee shops, restaurants, kitchens etc. Leg made of sheet metal and painted with powder coated paint. Table top is 8 mm safety tempered glass and can be painted wide range of glass colors. Top surface can be either shiny or acid etched.