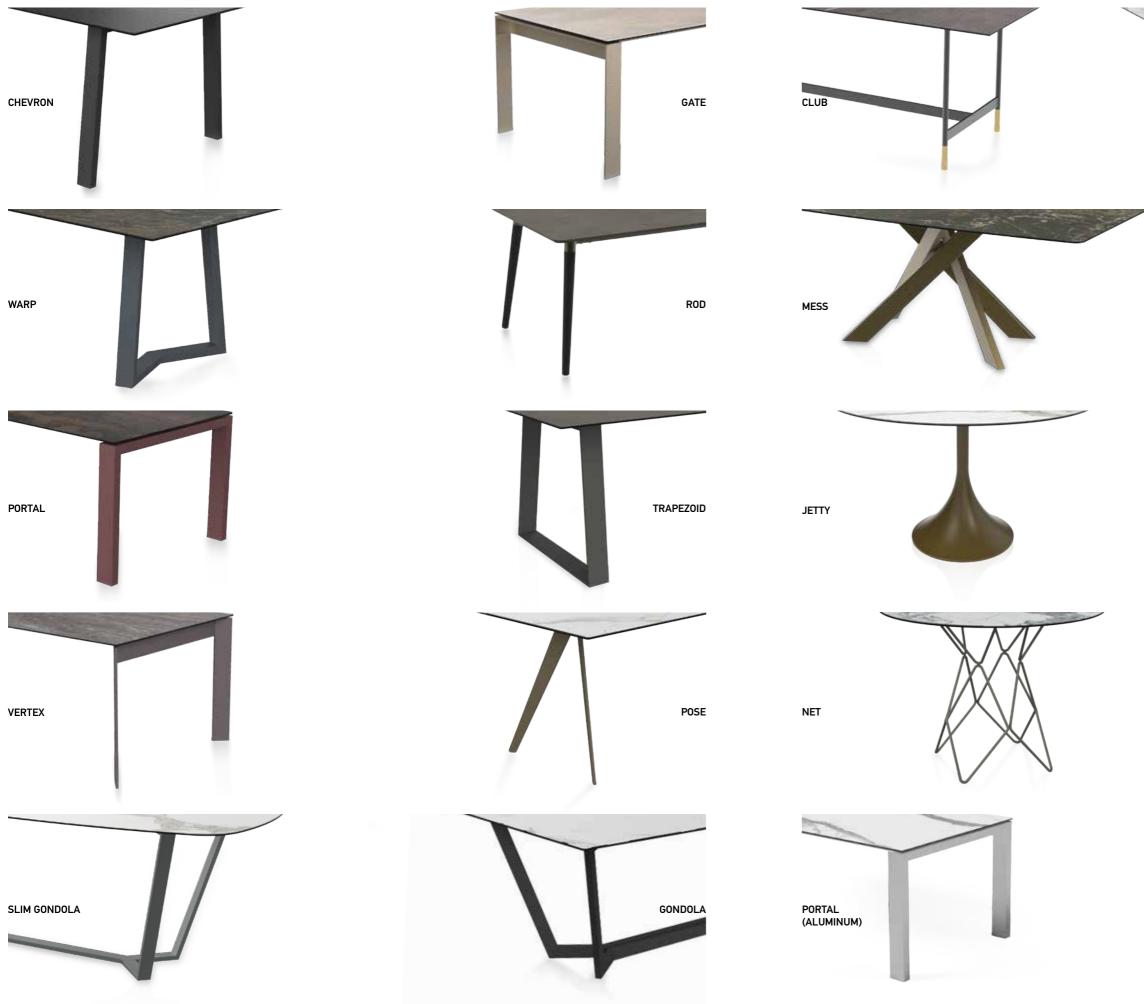

EPEATER (EX) Control all your equipment with your remotes, yet keeping it out of sight. Our Infrared Repeater system relays remote control signals to your equipment within the cabinet.





DRAWER (EX / SB) Drawers incorporate high performance and luxury "push to open" mechanisms.



FLAP DOOR MECHANISM (EX / SB) High-quality flap mechanisms ensures soft opening and closing.



PUSH TO OPEN (EX / SB)



ADJUSTABLE LEVELLING FEET FOR METAL LEGS (EX / SB)



ADJUSTABLE LEVELLING FEET FOR BASES (EX / SB)

DRAWER SLIDES FLAP DOORS & SIDE OPENING DOORS



Drawer

Flap Door



DRAWER SLIDES & FLAP DOORS

# CHOICE OF CABINET LEGS





PLAIN 13 cm



BASE 3,5 cm / 9 cm

CRAB 13 cm



CLUB 28 cm



CAGE 40 cm



SPIKE 20 cm / 13 cm

160 features



CAGE 20 cm



TUBE 13 cm

# CHOICE OF TABLE LEGS





# COLOR VARIABLES

Finishes to match different tastes and needs. Tempered glass colors and wood finishes, allow you to choose and compliment your style.

# GLASS COLORS (Shiny,<sup>1</sup>Matte,<sup>2</sup>Reeded)

CATEGORY (A)

|                   | iny, Matte, Needed/    |                       |                                                                                                                                                                                                                                                                                                                  | CATEGORT (A)           |
|-------------------|------------------------|-----------------------|----------------------------------------------------------------------------------------------