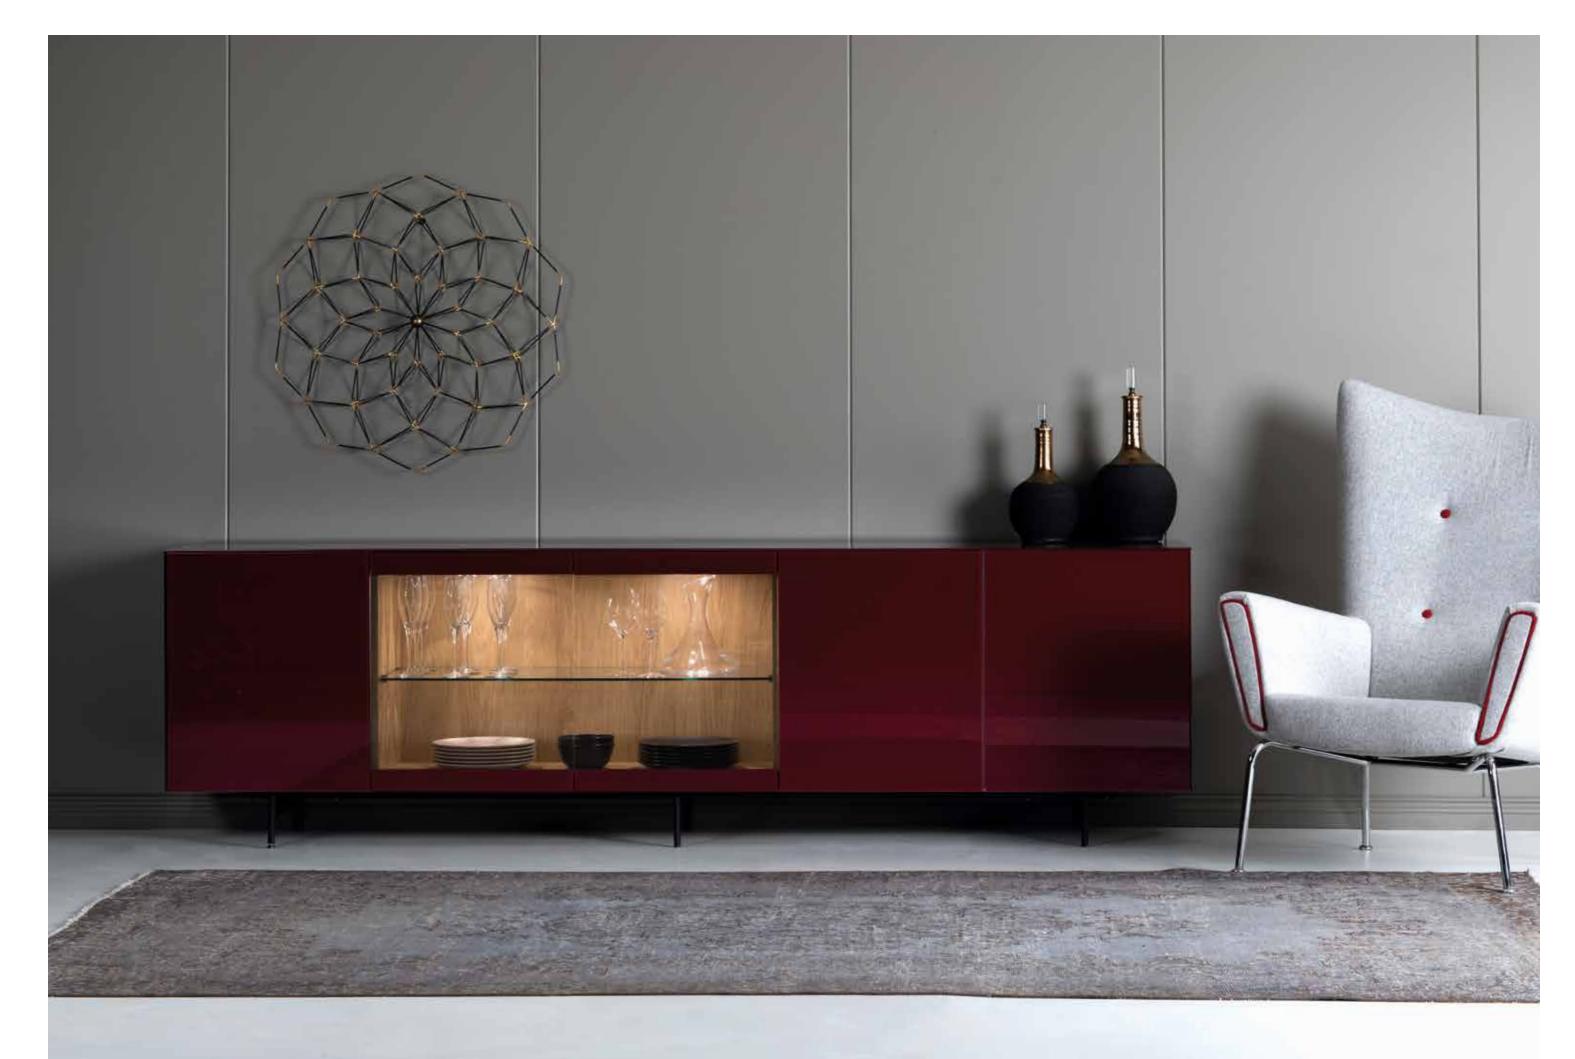

Indispensable for your dark interior spaces. Great choice for displaying your objects, glasses and dinnerware. Shiny noir desir door & coffee table set will be a perfect match.

### **Custom Solutions**

With sheet metal covering, you can achieve a thinner edge appearance and metallic matte surface compared to glass. You will find the color that appeals to your taste from our wide range of metal colors.