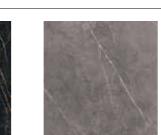

# ALTM / ALTS (ALTISSIMO)

PIGRB / PIGRS (PIETRA GREY)

CAL (MICHELANGELO)

PPTF (PIASENTINA TAUPE)

PCNF (CARDOSO NERO)