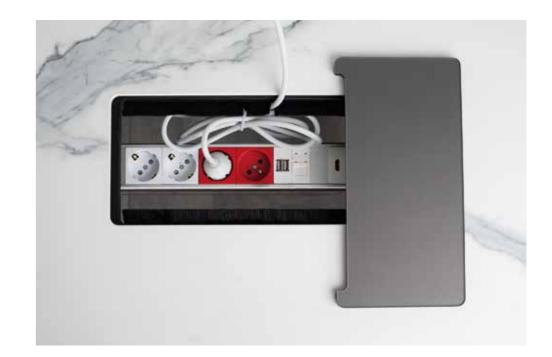

## Meeting Table

In this meeting table for 12 people, every detail that the participants may need has been thought. Power sockets, network sockets and even usb sockets.

### CABLE MANAGEMENT (EX)

Cables are an essential part of your system, but you don't want to see them. Multiple and discrete horizontal and vertical cable channels make for easy access for cabling through shelves and cabinets whilst keeping them out of sight within the cabinet.