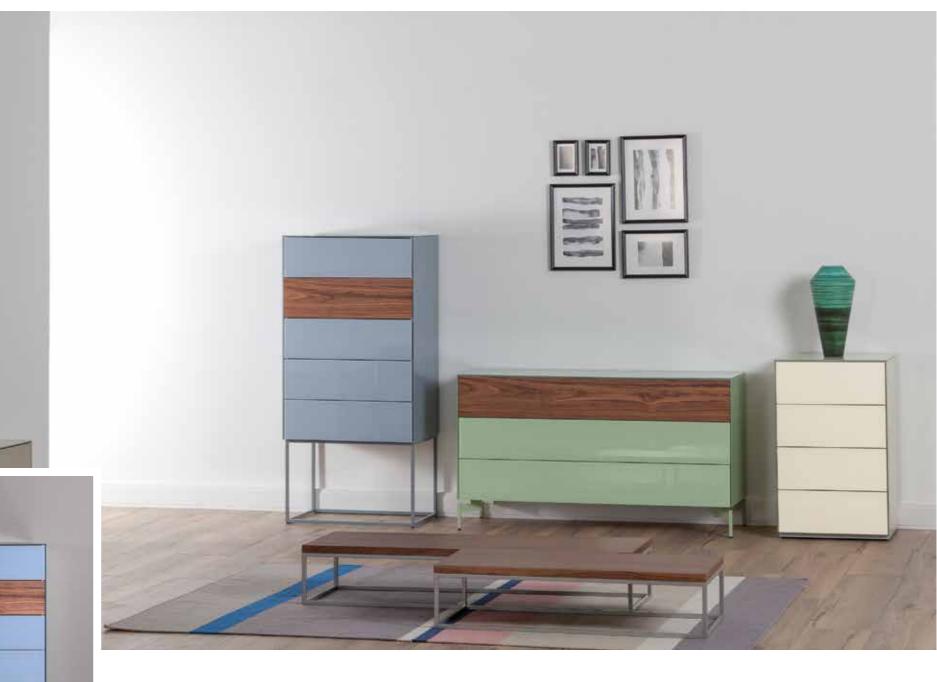

### **CHEST OF DRAWERS & BEDSIDES**

Sonorous offers functional and complementary units in a new approach to modern living. Offering storage space for the entire home, these units appeal to all tastes with glossy or matte glass-covered body with a wide range of colors, and additional ceramic or wood-covered cover options. Sonorous chest of drawers and bedside tables offer you very wide range options for storing your clothes or any other things that need storing.

52 CHEST OF DRAWERS & BEDSIDES