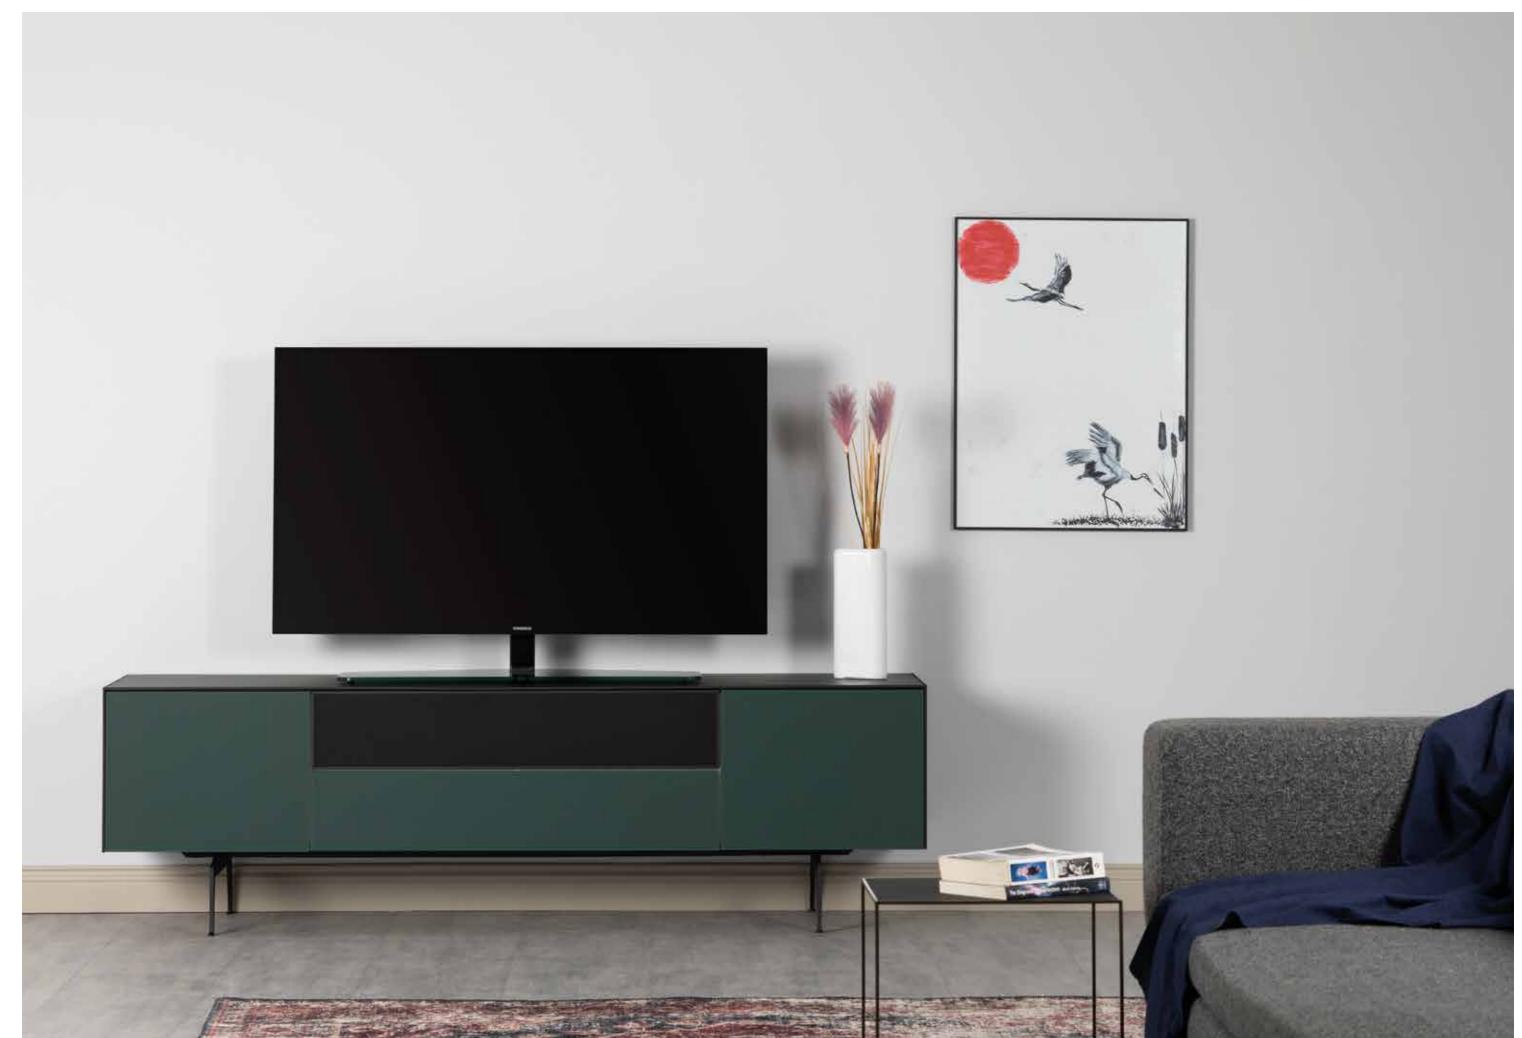

# **MULTIMEDIA CABINETS**

Our multimedia cabinets offer a modular concept that displays and discreetly stores all your audio/video equipment right at the heart of your living space.

MULTIMEDIA CABINETS 7

Elements cabinet with wall hanging vitrine - transparent glass door with led lighting system.

Multimedia furniture with special perforated front doors. The speakers and A/V aquipments remain hidden and easily accessible.