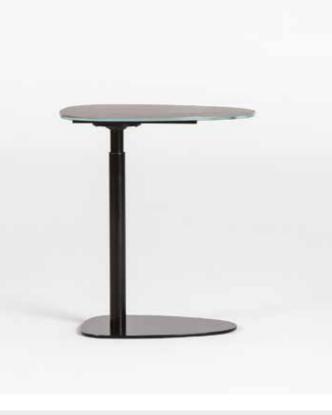

Patch coffee table & side table set.

60 COFFEE&SIDE TABLES

Adjusting effortlessly on a smooth pneumatic cylinder, a simple push or pull on the hydro lift tabletop glides it to the perfect height. The table's slim and sturdy base slides easily under a sofa or chair, always keeping the versatile surface close at hand for work or play.