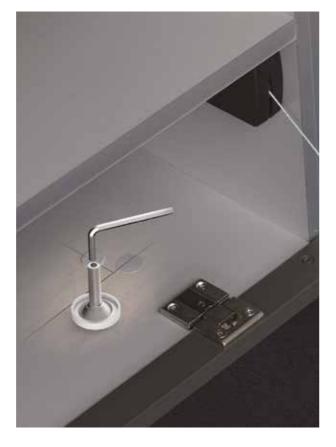

### CABLE MANAGEMENT (EX)

Cables are an essential part of your system, but you don't want to see them. Multiple and discrete horizontal and vertical cable channels make for easy access for cabling through shelves and cabinets whilst keeping them out of sight within the cabinet.

ROTATING MOUNT (EX)

Brushed anodised aluminium profile is used for TV mounting and provides rotating and an integrated cable management system.