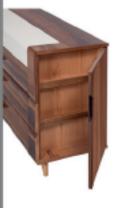

KOMIDIN w:650 d:450 h:380

 $Yemek\ odasi$ 

DOLAP

w:2500 d:680 h:2200 ŞİFONYER

w:1200 d:450 h:800 KARYOLA

w:1600 d:2100 h:1040 KOMIDÎN w:650 d:450 h:380

Madrid

karizma