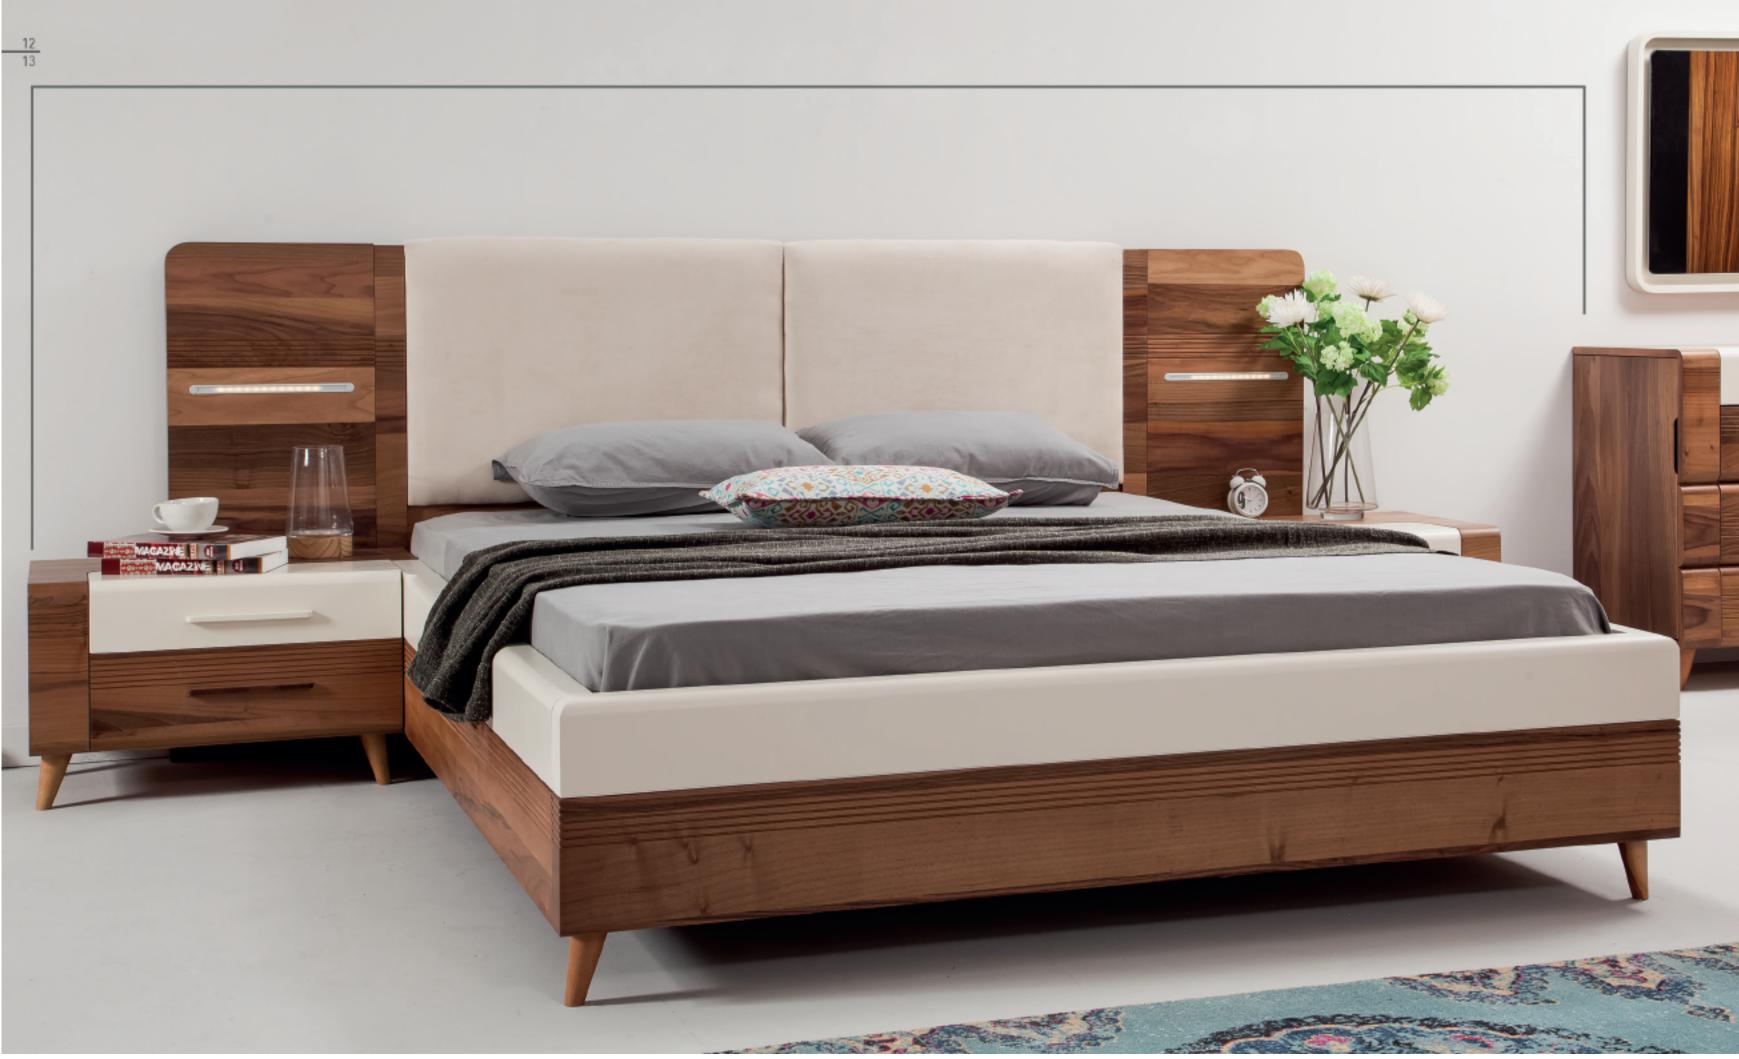

KOMIDIN w:650 d:450 h:380

 $Yemek\ odasi$ 

DOLAP

w:2500 d:680 h:2200 ŞİFONYER

w:1200 d:450 h:800 KARYOLA

w:1600 d:2100 h:1040 KOMIDÎN w:650 d:450 h:380

Madrid

karizma