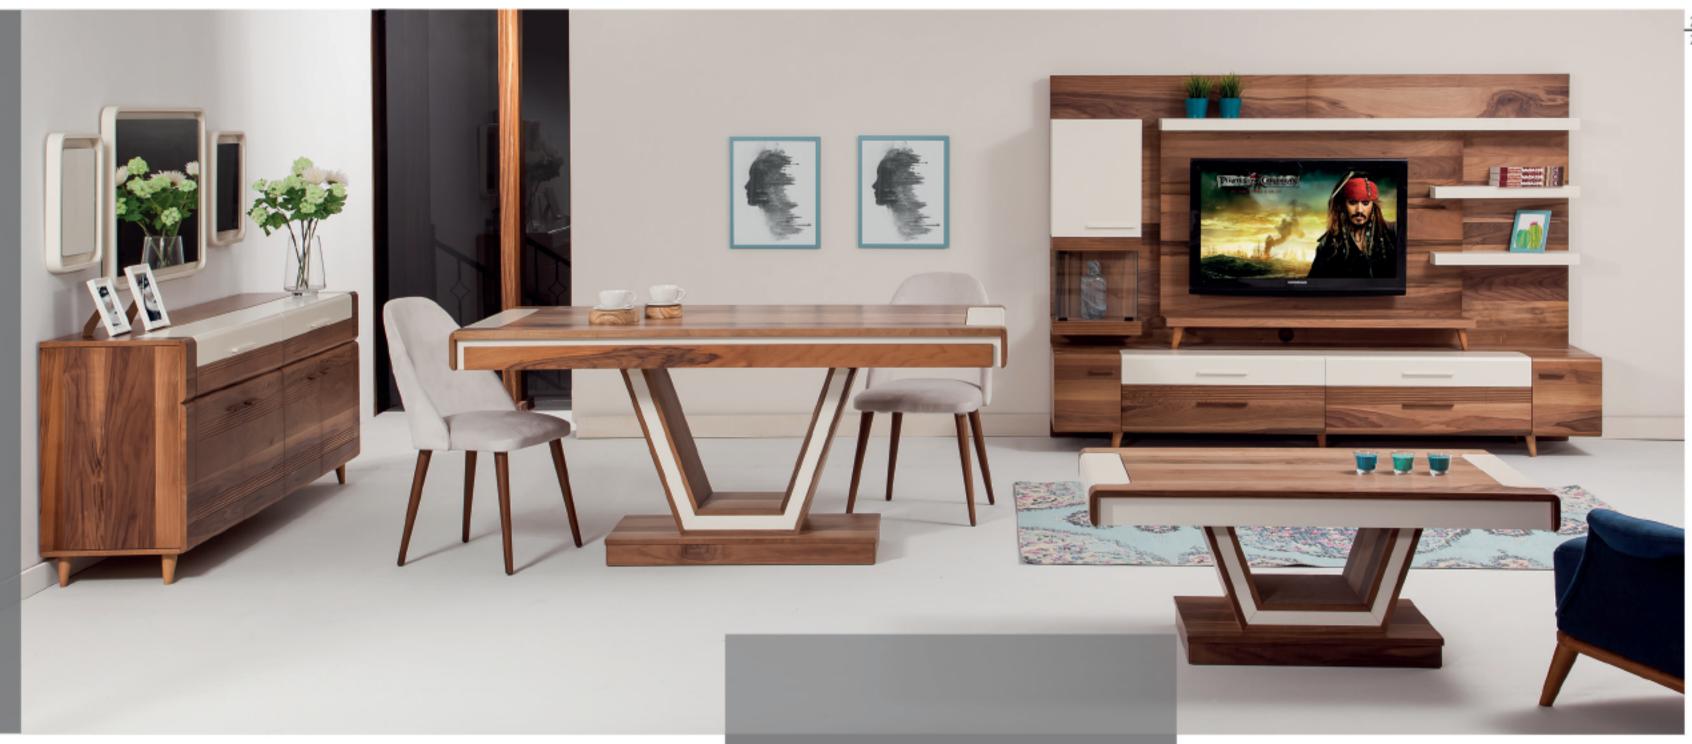

yatak odası

yemek odası

KONSOL + AFNA w:2000 d:460 h:800 TV ÜNİTESİ w:2400 d:460 h:1700 MASA w:1650 + 350 d:920 h:780

Yatak odası

DOLAP w:2500 d:680 h:2200

ŞİFDIY'ER w:1200 d:470 h:800

KARYOLA w:1600 d:2100 h:1040

KOMIDIN w:650 d:450 h:380

 $Yemek\ odasi$ 

DOLAP

w:2500 d:680 h:2200 ŞİFONYER

w:1200 d:450 h:800 KARYOLA

w:1600 d:2100 h:1040 KOMIDÎN w:650 d:450 h:380

Madrid

karizma