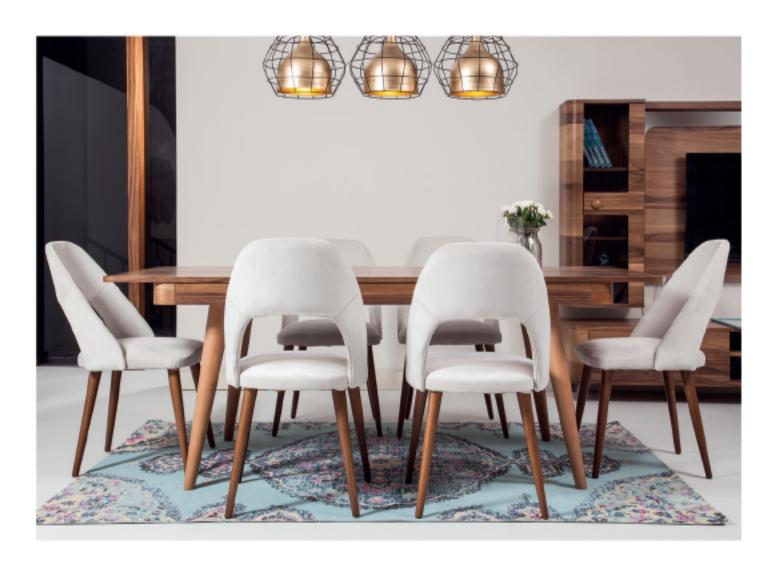

yatak odası

yemek odası

KONSOL + AFNA w:2000 d:460 h:800 TV ÜNİTESİ w:2400 d:460 h:1700 MASA w:1650 + 350 d:920 h:780

Yatak odası

DOLAP w:2500 d:680 h:2200

ŞİFDIY'ER w:1200 d:470 h:800

KARYOLA w:1600 d:2100 h:1040

KOMIDIN w:650 d:450 h:380

 $Yemek\ odasi$ 

DOLAP

w:2500 d:680 h:2200 ŞİFONYER

w:1200 d:450 h:800 KARYOLA

w:1600 d:2100 h:1040 KOMIDÎN w:650 d:450 h:380

Madrid

karizma