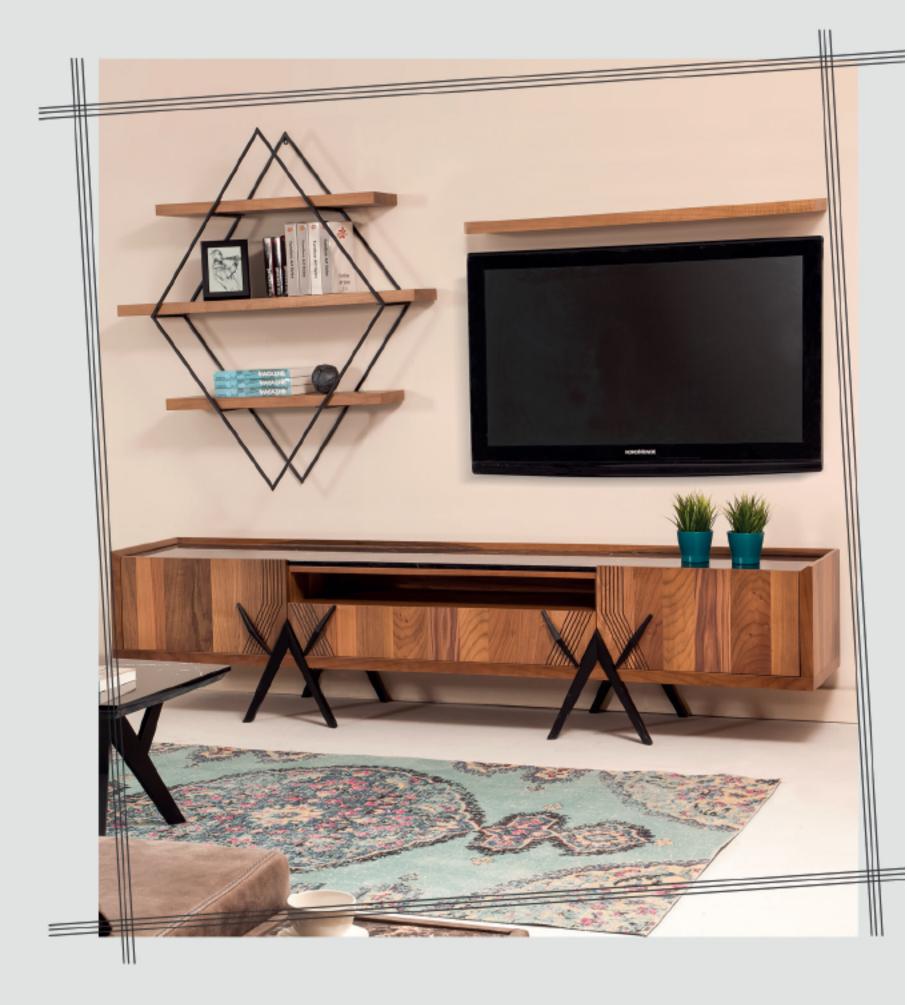

ÛNÎTE

w:2400 d:500 h:1700

oval hatlar led'li basucu aydınlatma fonksiyonel şifonyer

oval hatlar fonksiyonel masa iki farklı ünite seceneği []

KONSOL + AYNA w:2000 d:450 h:800 TV ÜNİTESİ w:1200 d:500 h:1610 MASA w:1830 d:920 h:780