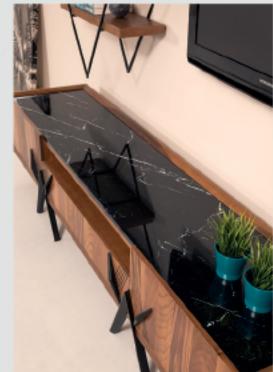

yatak odası

yemek odası

KONSOL + AFNA w:2000 d:460 h:800 TV ÜNİTESİ w:2400 d:460 h:1700 MASA w:1650 + 350 d:920 h:780

Yatak odası

DOLAP w:2500 d:680 h:2200

ŞİFDIY'ER w:1200 d:470 h:800

KARYOLA w:1600 d:2100 h:1040