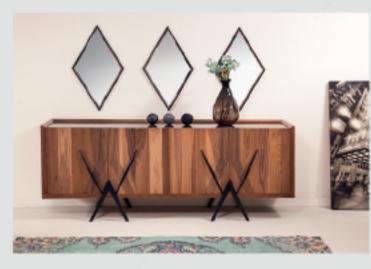

KOMIDIN w:650 d:450 h:380

 $Yemek\ odasi$ 

DOLAP

w:2500 d:680 h:2200 ŞİFONYER

w:1200 d:450 h:800 KARYOLA

w:1600 d:2100 h:1040 KOMIDÎN w:650 d:450 h:380

Madrid

karizma