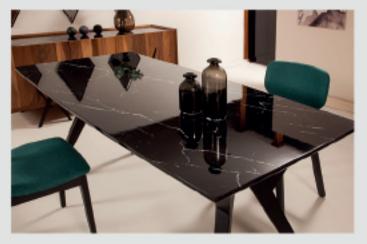

yatak odası

yemek odası

KONSOL + AFNA w:2000 d:460 h:800 TV ÜNİTESİ w:2400 d:460 h:1700 MASA w:1650 + 350 d:920 h:780

Yatak odası

DOLAP w:2500 d:680 h:2200

ŞİFDIY'ER w:1200 d:470 h:800

KARYOLA w:1600 d:2100 h:1040