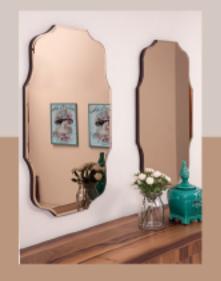

yatak odası

yemek odası

KONSOL + AFNA w:2000 d:460 h:800 TV ÜNİTESİ w:2400 d:460 h:1700 MASA w:1650 + 350 d:920 h:780

Yatak odası

DOLAP w:2500 d:680 h:2200

ŞİFDIY'ER w:1200 d:470 h:800

KARYOLA w:1600 d:2100 h:1040

KOMIDIN w:650 d:450 h:380

 $Yemek\ odasi$ 

DOLAP

w:2500 d:680 h:2200 ŞİFONYER

w:1200 d:450 h:800 KARYOLA

w:1600 d:2100 h:1040 KOMIDÎN w:650 d:450 h:380

Madrid

karizma