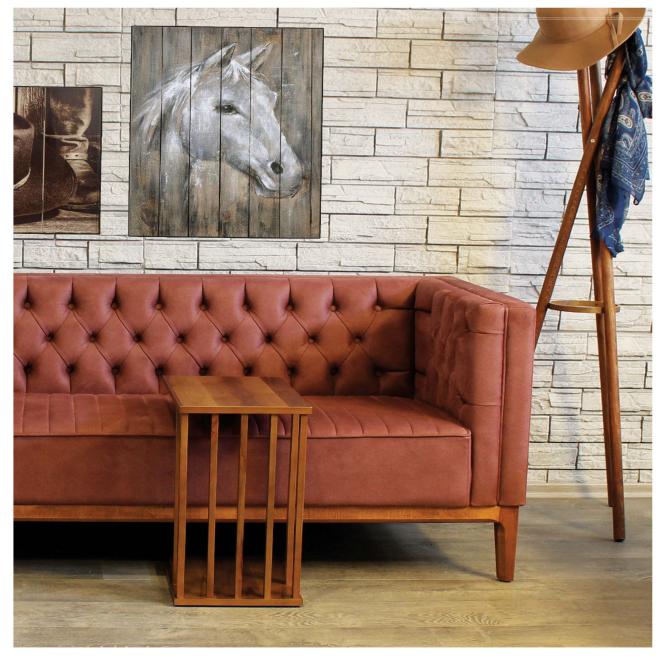

TURKISH

DESIGN & CONTRACT FURNITURE

MANUFACTURER

HOME FURNITURE

E-CATALOG



MASA w:1850 d:920 h:780

KDNSOL

w:2080 d:500 h:800

ÛNÎTE

w:2400 d:500 h:1700























oval hatlar led'li basucu aydınlatma fonksiyonel şifonyer













oval hatlar fonksiyonel masa iki farklı ünite seceneği []



KONSOL + AYNA w:2000 d:450 h:800 TV ÜNİTESİ w:1200 d:500 h:1610 MASA w:1830 d:920 h:780



yatak odası



yemek odası



KONSOL + AFNA w:2000 d:460 h:800 TV ÜNİTESİ w:2400 d:460 h:1700 MASA w:1650 + 350 d:920 h:780













Yatak odası









DOLAP w:2500 d:680 h:2200

ŞİFDIY'ER w:1200 d:470 h:800

KARYOLA w:1600 d:2100 h:1040

KOMIDIN w:650 d:450 h:380





 $Yemek\ odasi$ 









DOLAP

w:2500 d:680 h:2200 ŞİFONYER

w:1200 d:450 h:800 KARYOLA

w:1600 d:2100 h:1040 K