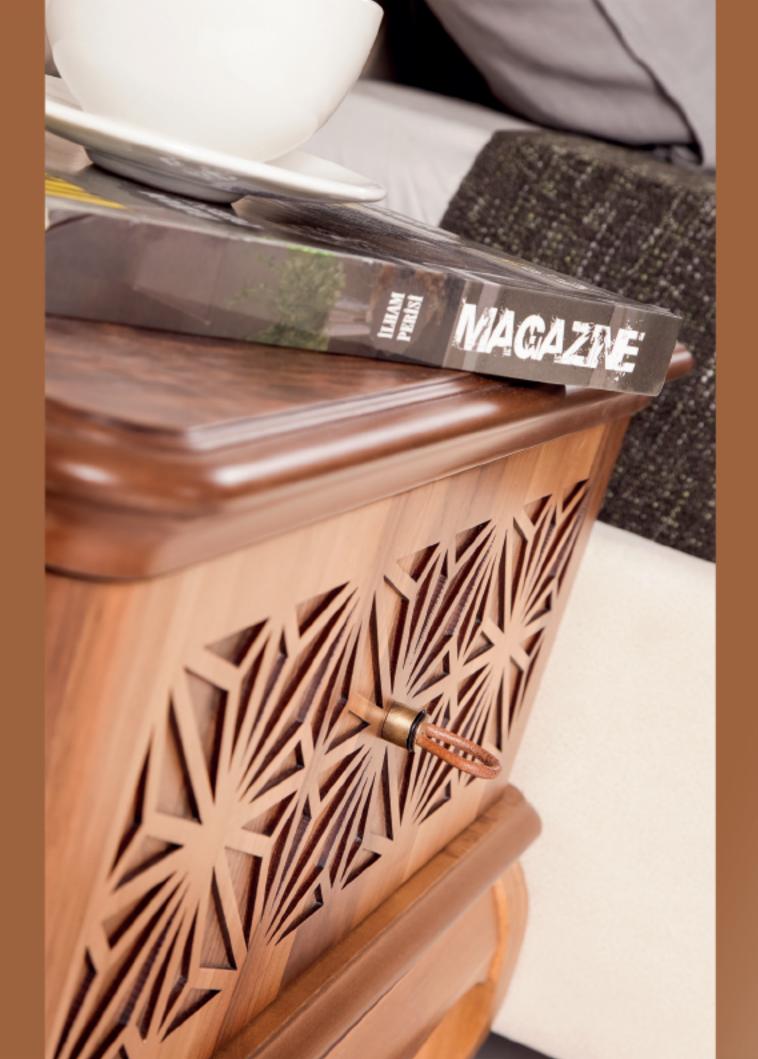

KOMIDIN w:650 d:450 h:380

 $Yemek\ odasi$ 

DOLAP

w:2500 d:680 h:2200 ŞİFONYER

w:1200 d:450 h:800 KARYOLA

w:1600 d:2100 h:1040 KOMIDÎN w:650 d:450 h:380

Madrid

karizma