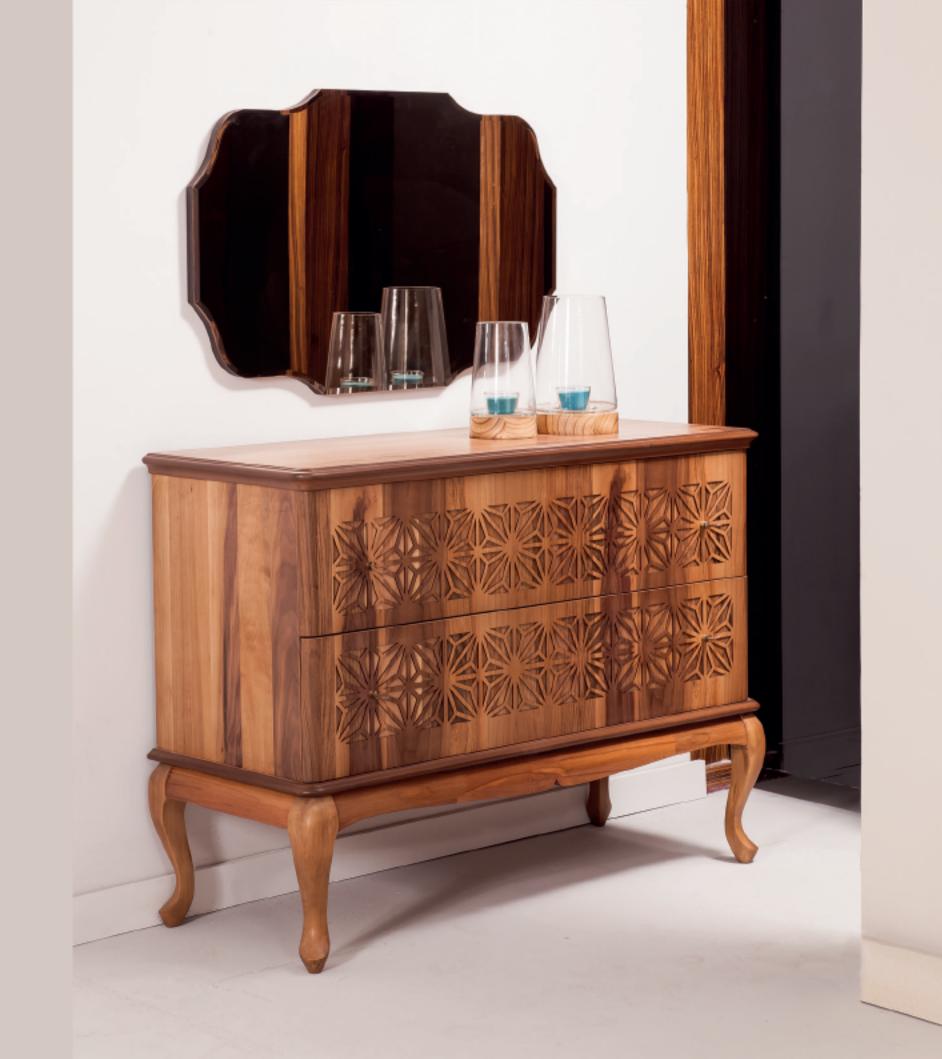

yatak odası

yemek odası

KONSOL + AFNA w:2000 d:460 h:800 TV ÜNİTESİ w:2400 d:460 h:1700 MASA w:1650 + 350 d:920 h:780

Yatak odası

DOLAP w:2500 d:680 h:2200

ŞİFDIY'ER w:1200 d:470 h:800

KARYOLA w:1600 d:2100 h:1040

KOMIDIN w:650 d:450 h:380

 $Yemek\ odasi$ 

DOLAP

w:2500 d:680 h:2200 ŞİFONYER

w:1200 d:450 h:800 KARYOLA

w:1600 d:2100 h:1040 KOMIDÎN w:650 d:450 h:380

Madrid

karizma