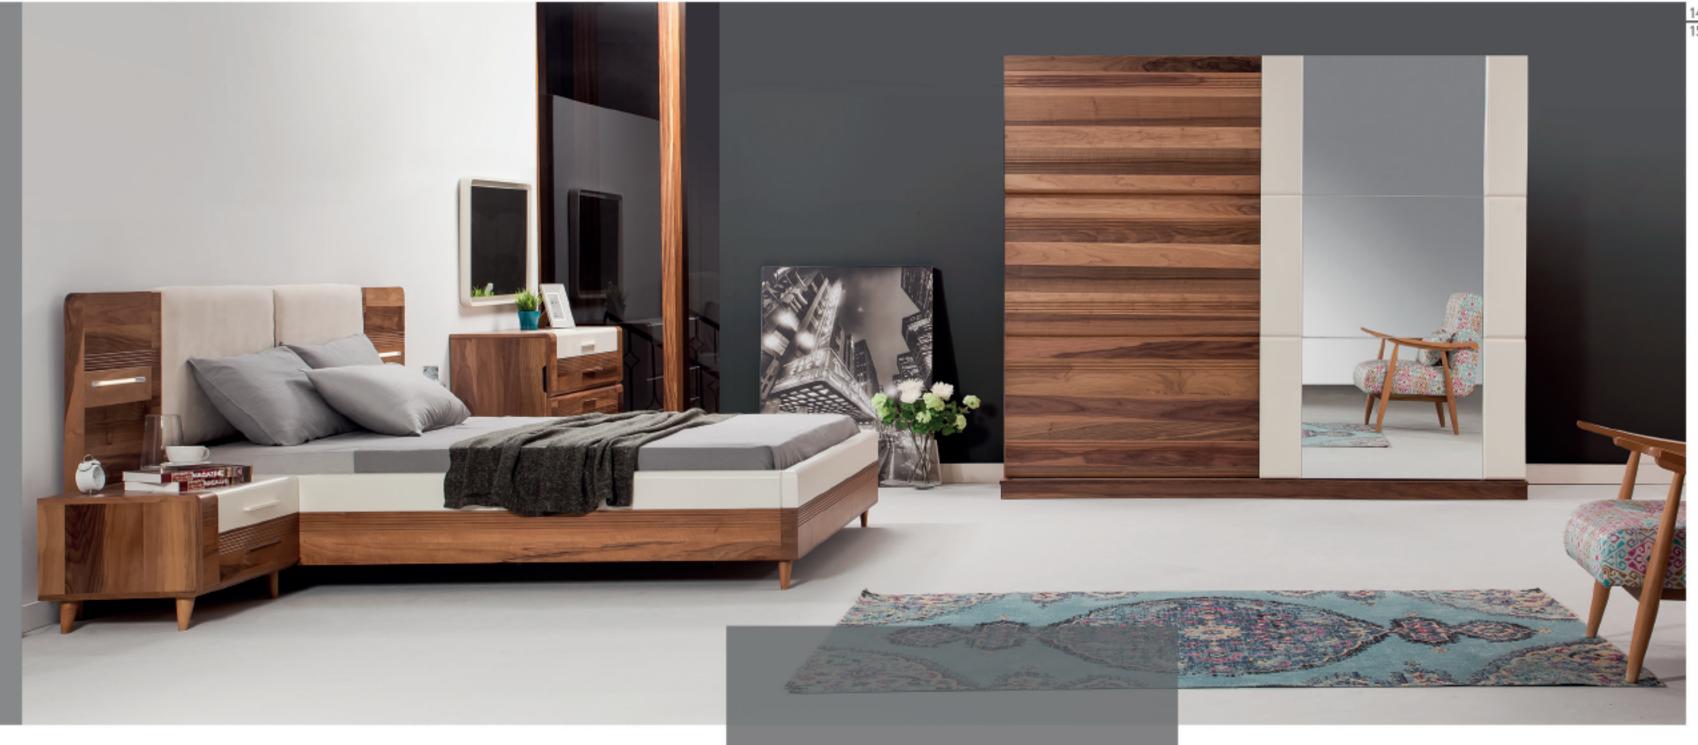

KOMIDIN w:650 d:450 h:380

 $Yemek\ odasi$ 

DOLAP

w:2500 d:680 h:2200 ŞİFONYER

w:1200 d:450 h:800 KARYOLA

w:1600 d:2100 h:1040 KOMIDÎN w:650 d:450 h:380

Madrid

karizma