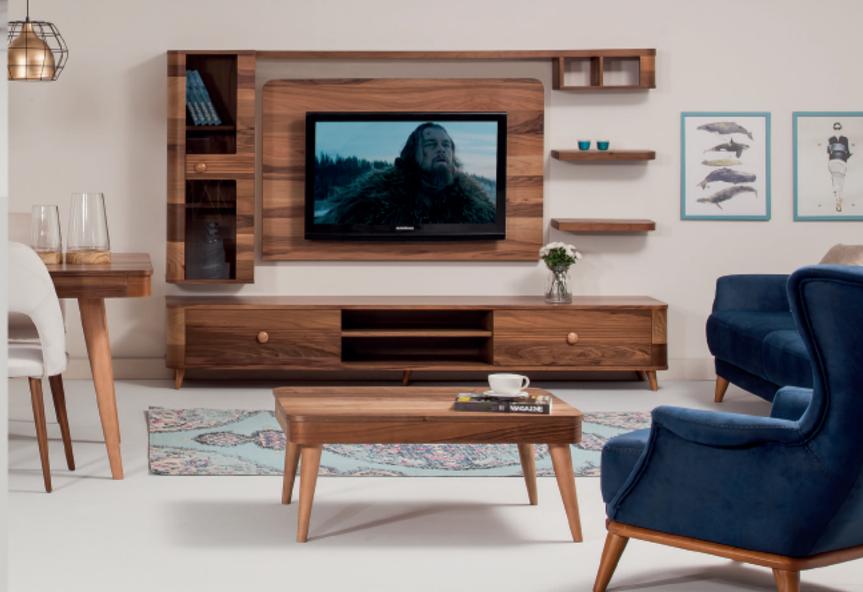

ÛNÎTE

w:2400 d:500 h:1700

oval hatlar led'li basucu aydınlatma fonksiyonel şifonyer

oval hatlar fonksiyonel masa iki farklı ünite seceneği []

KONSOL + AYNA w:2000 d:450 h:800 TV ÜNİTESİ w:1200 d:500 h:1610 MASA w:1830 d:920 h:780

yatak odası

yemek odası

KONSOL + AFNA w:2000 d:460 h:800 TV ÜNİTESİ w:2400 d:460 h:1700 MASA w:1650 + 350 d:920 h:780

Yatak odası

DOLAP w:2500 d:680 h:2200

ŞİFDIY'ER w:1200 d:470 h:800

KARYOLA w:1600 d:2100 h:1040