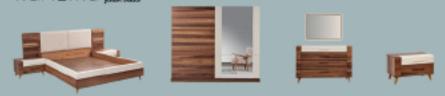

yatak odası

yemek odası

KONSOL + AFNA w:2000 d:460 h:800 TV ÜNİTESİ w:2400 d:460 h:1700 MASA w:1650 + 350 d:920 h:780

Yatak odası

DOLAP w:2500 d:680 h:2200

ŞİFDIY'ER w:1200 d:470 h:800

KARYOLA w:1600 d:2100 h:1040

KOMIDIN w:650 d:450 h:380

 $Yemek\ odasi$ 

DOLAP

w:2500 d:680 h:2200 ŞİFONYER

w:1200 d:450 h:800 KARYOLA

w:1600 d:2100 h:1040 KOMIDÎN w:650 d:450 h:380

Madrid

karizma