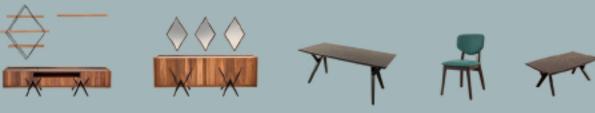

yatak odası

yemek odası

KONSOL + AFNA w:2000 d:460 h:800 TV ÜNİTESİ w:2400 d:460 h:1700 MASA w:1650 + 350 d:920 h:780

Yatak odası

DOLAP w:2500 d:680 h:2200

ŞİFDIY'ER w:1200 d:470 h:800

KARYOLA w:1600 d:2100 h:1040

KOMIDIN w:650 d:450 h:380

 $Yemek\ odasi$ 

DOLAP

w:2500 d:680 h:2200 ŞİFONYER

w:1200 d:450 h:800 KARYOLA

w:1600 d:2100 h:1040 KOMIDÎN w:650 d:450 h:380

Madrid

karizma