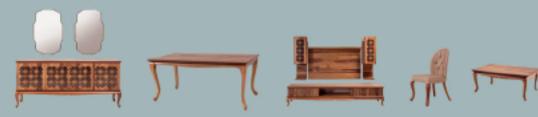

KOMIDIN w:650 d:450 h:380

 $Yemek\ odasi$ 

DOLAP

w:2500 d:680 h:2200 ŞİFONYER

w:1200 d:450 h:800 KARYOLA

w:1600 d:2100 h:1040 KOMIDÎN w:650 d:450 h:380

Madrid

karizma

## LORENZA yemek odassı