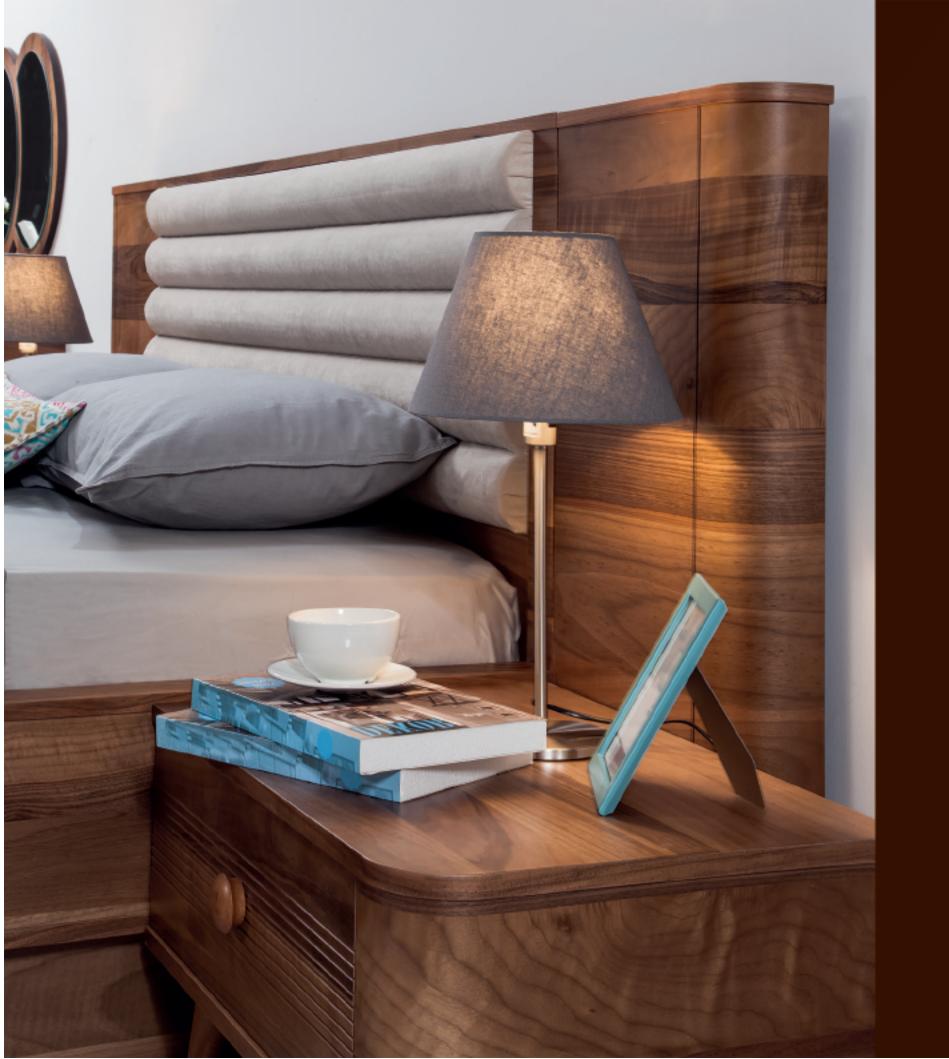

KOMIDIN w:650 d:450 h:380

 $Yemek\ odasi$ 

DOLAP

w:2500 d:680 h:2200 ŞİFONYER

w:1200 d:450 h:800 KARYOLA

w:1600 d:2100 h:1040 KOMIDÎN w:650 d:450 h:380

Madrid

karizma