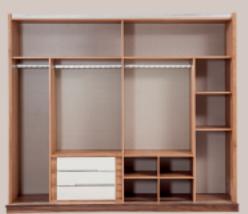

yatak odası

yemek odası

KONSOL + AFNA w:2000 d:460 h:800 TV ÜNİTESİ w:2400 d:460 h:1700 MASA w:1650 + 350 d:920 h:780

Yatak odası

DOLAP w:2500 d:680 h:2200

ŞİFDIY'ER w:1200 d:470 h:800

KARYOLA w:1600 d:2100 h:1040

KOMIDIN w:650 d:450 h:380

 $Yemek\ odasi$ 

DOLAP

w:2500 d:680 h:2200 ŞİFONYER

w:1200 d:450 h:800 KARYOLA

w:1600 d:2100 h:1040 KOMIDÎN w:650 d:450 h:380

Madrid

karizma