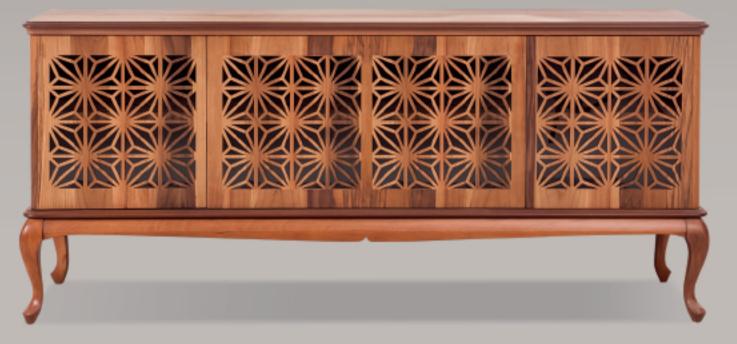

TURKISH

DESIGN & CONTRACT FURNITURE

MANUFACTURER

HOME FURNITURE

E-CATALOG

MASA w:1850 d:920 h:780

KDNSOL

w:2080 d:500 h:800

KOMIDIN w:650 d:450 h:380

 $Yemek\ odasi$ 

DOLAP

w:2500 d:680 h:2200 ŞİFONYER

w:1200 d:450 h:800 KARYOLA

w:1600 d:2100 h:1040 KOMIDÎN w:650 d:450 h:380

Madrid

karizma