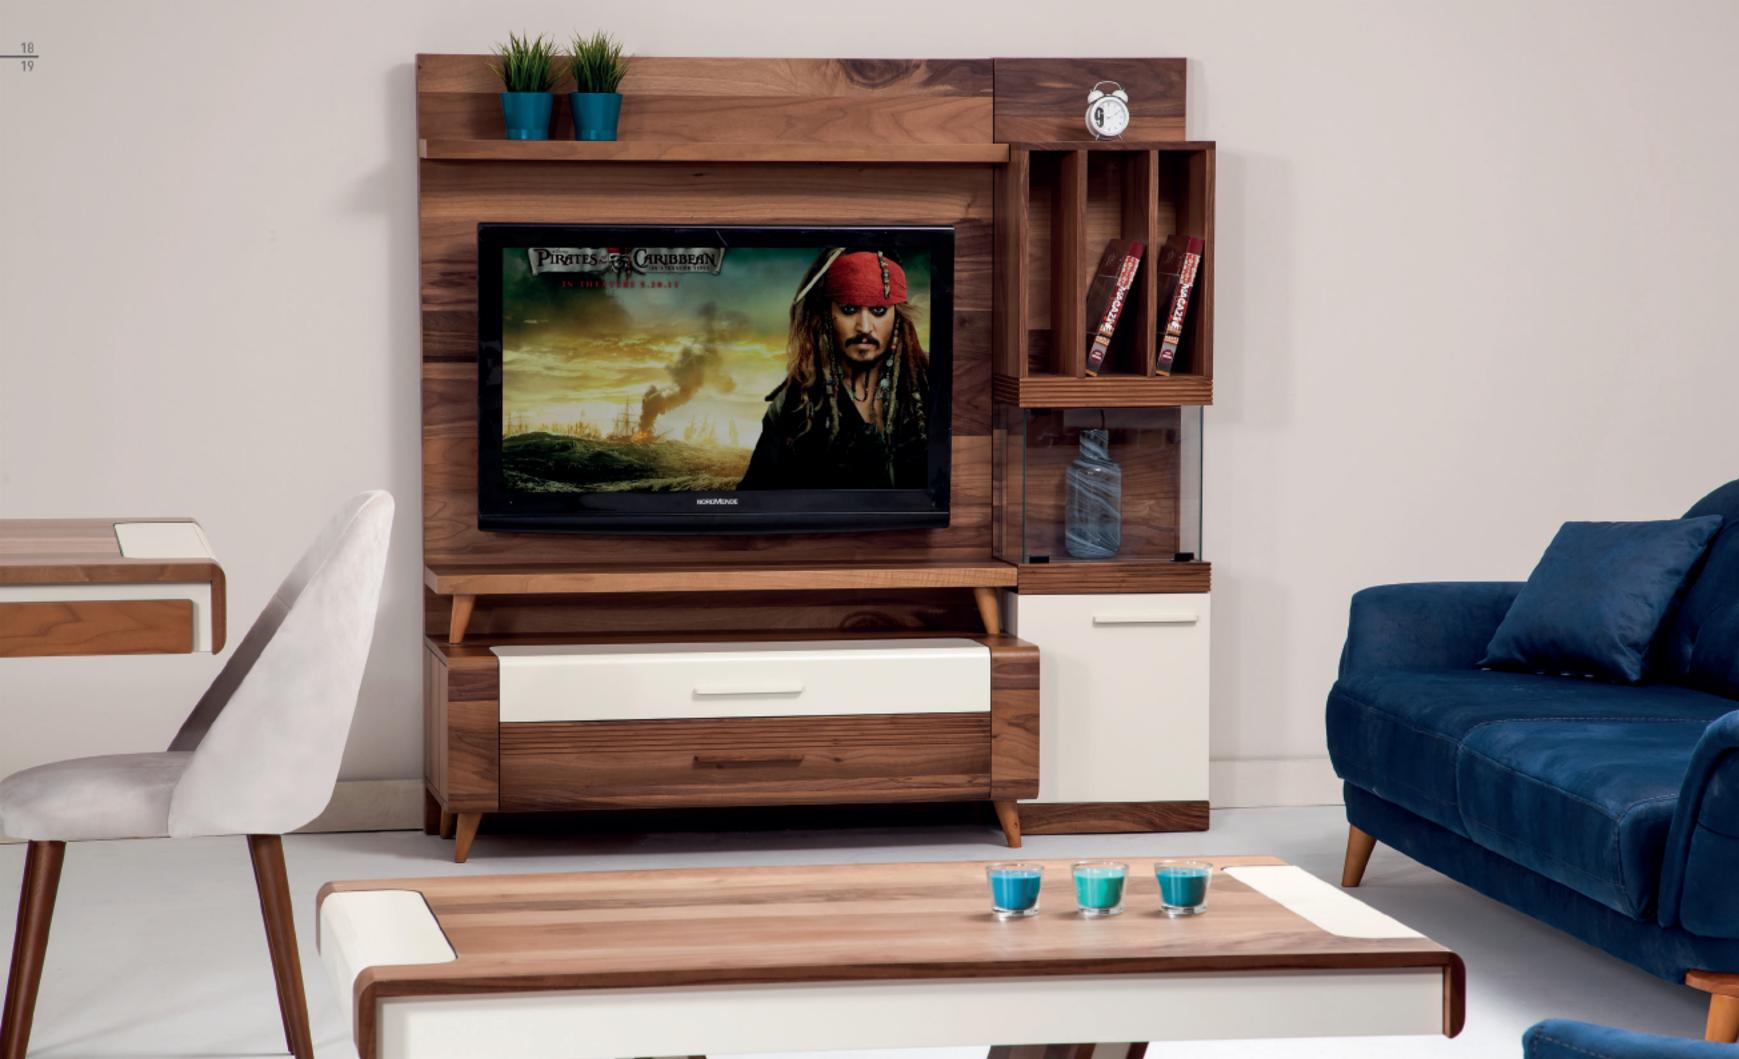

ÛNÎTE

w:2400 d:500 h:1700

oval hatlar led'li basucu aydınlatma fonksiyonel şifonyer

oval hatlar fonksiyonel masa iki farklı ünite seceneği []

KONSOL + AYNA w:2000 d:450 h:800 TV ÜNİTESİ w:1200 d:500 h:1610 MASA w:1830 d:920 h:780

yatak odası

yemek odası

KONSOL + AFNA w:2000 d:460 h:800 TV ÜNİTESİ w:2400 d:460 h:1700 MASA w:1650 + 350 d:920 h:780

Yatak odası

DOLAP w:2500 d:680 h:2200

ŞİFDIY'ER w:1200 d:470 h:800

KARYOLA w:1600 d:2100 h:1040