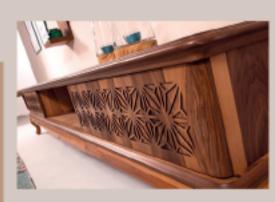

KOMIDIN w:650 d:450 h:380

 $Yemek\ odasi$ 

DOLAP

w:2500 d:680 h:2200 ŞİFONYER

w:1200 d:450 h:800 KARYOLA

w:1600 d:2100 h:1040 KOMIDÎN w:650 d:450 h:380

Madrid

karizma