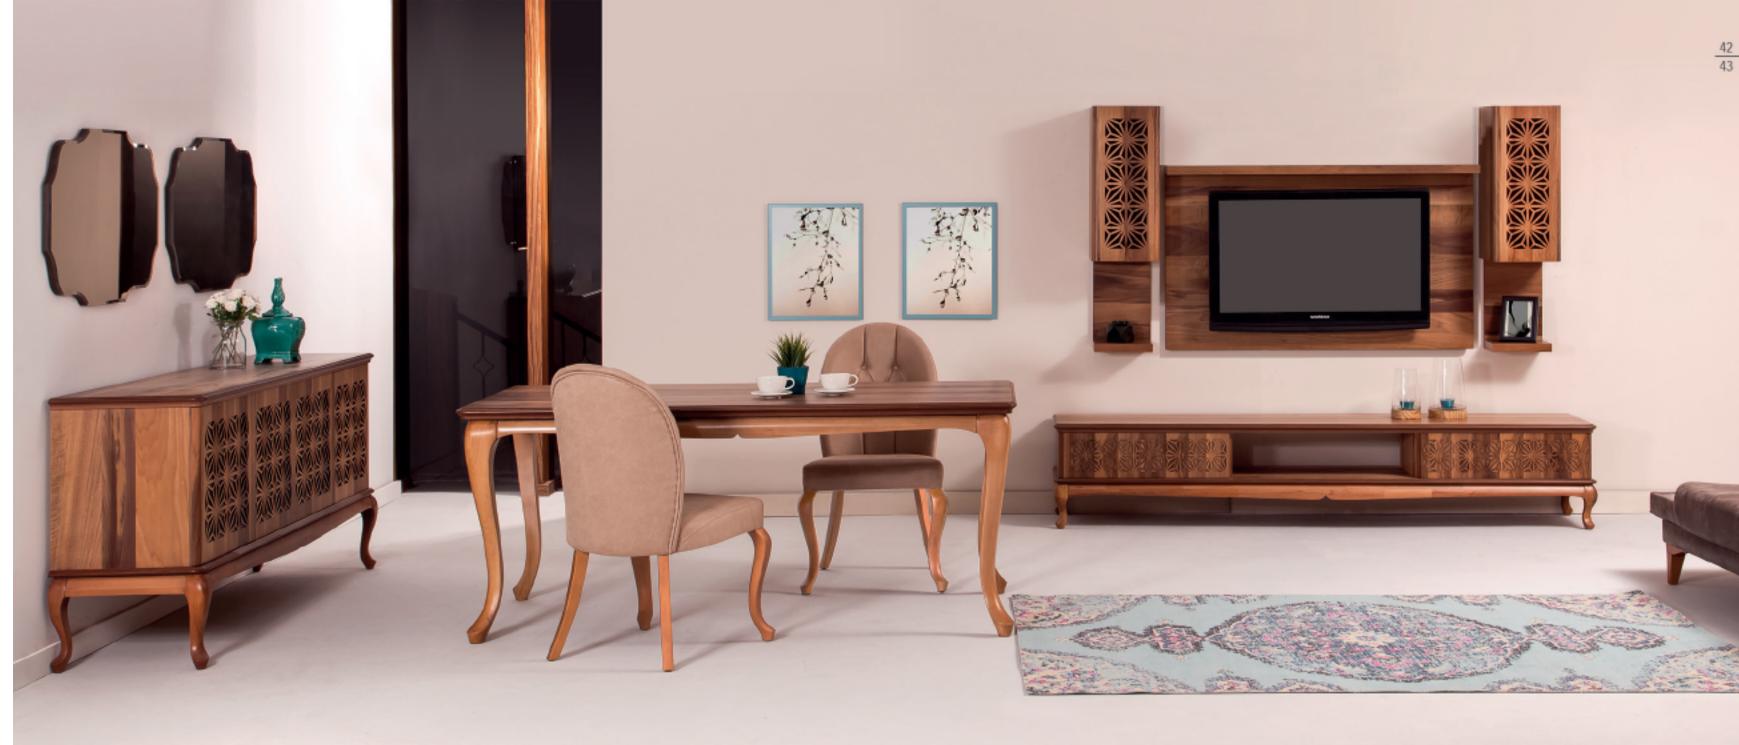

yatak odası

yemek odası

KONSOL + AFNA w:2000 d:460 h:800 TV ÜNİTESİ w:2400 d:460 h:1700 MASA w:1650 + 350 d:920 h:780

Yatak odası

DOLAP w:2500 d:680 h:2200

ŞİFDIY'ER w:1200 d:470 h:800

KARYOLA w:1600 d:2100 h:1040

KOMIDIN w:650 d:450 h:380

 $Yemek\ odasi$ 

DOLAP

w:2500 d:680 h:2200 ŞİFONYER

w:1200 d:450 h:800 KARYOLA

w:1600 d:2100 h:1040 KOMIDÎN w:650 d:450 h:380

Madrid

karizma