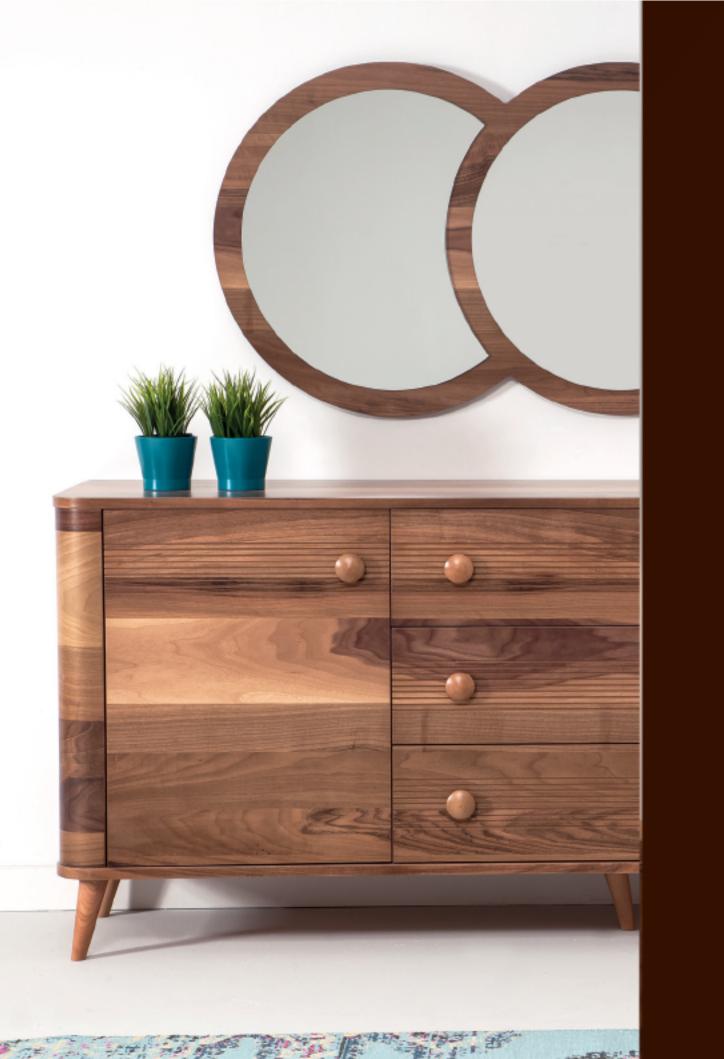

yatak odası

yemek odası

KONSOL + AFNA w:2000 d:460 h:800 TV ÜNİTESİ w:2400 d:460 h:1700 MASA w:1650 + 350 d:920 h:780

Yatak odası

DOLAP w:2500 d:680 h:2200

ŞİFDIY'ER w:1200 d:470 h:800

KARYOLA w:1600 d:2100 h:1040

KOMIDIN w:650 d:450 h:380

 $Yemek\ odasi$ 

DOLAP

w:2500 d:680 h:2200 ŞİFONYER

w:1200 d:450 h:800 KARYOLA

w:1600 d:2100 h:1040 KOMIDÎN w:650 d:450 h:380

Madrid

karizma