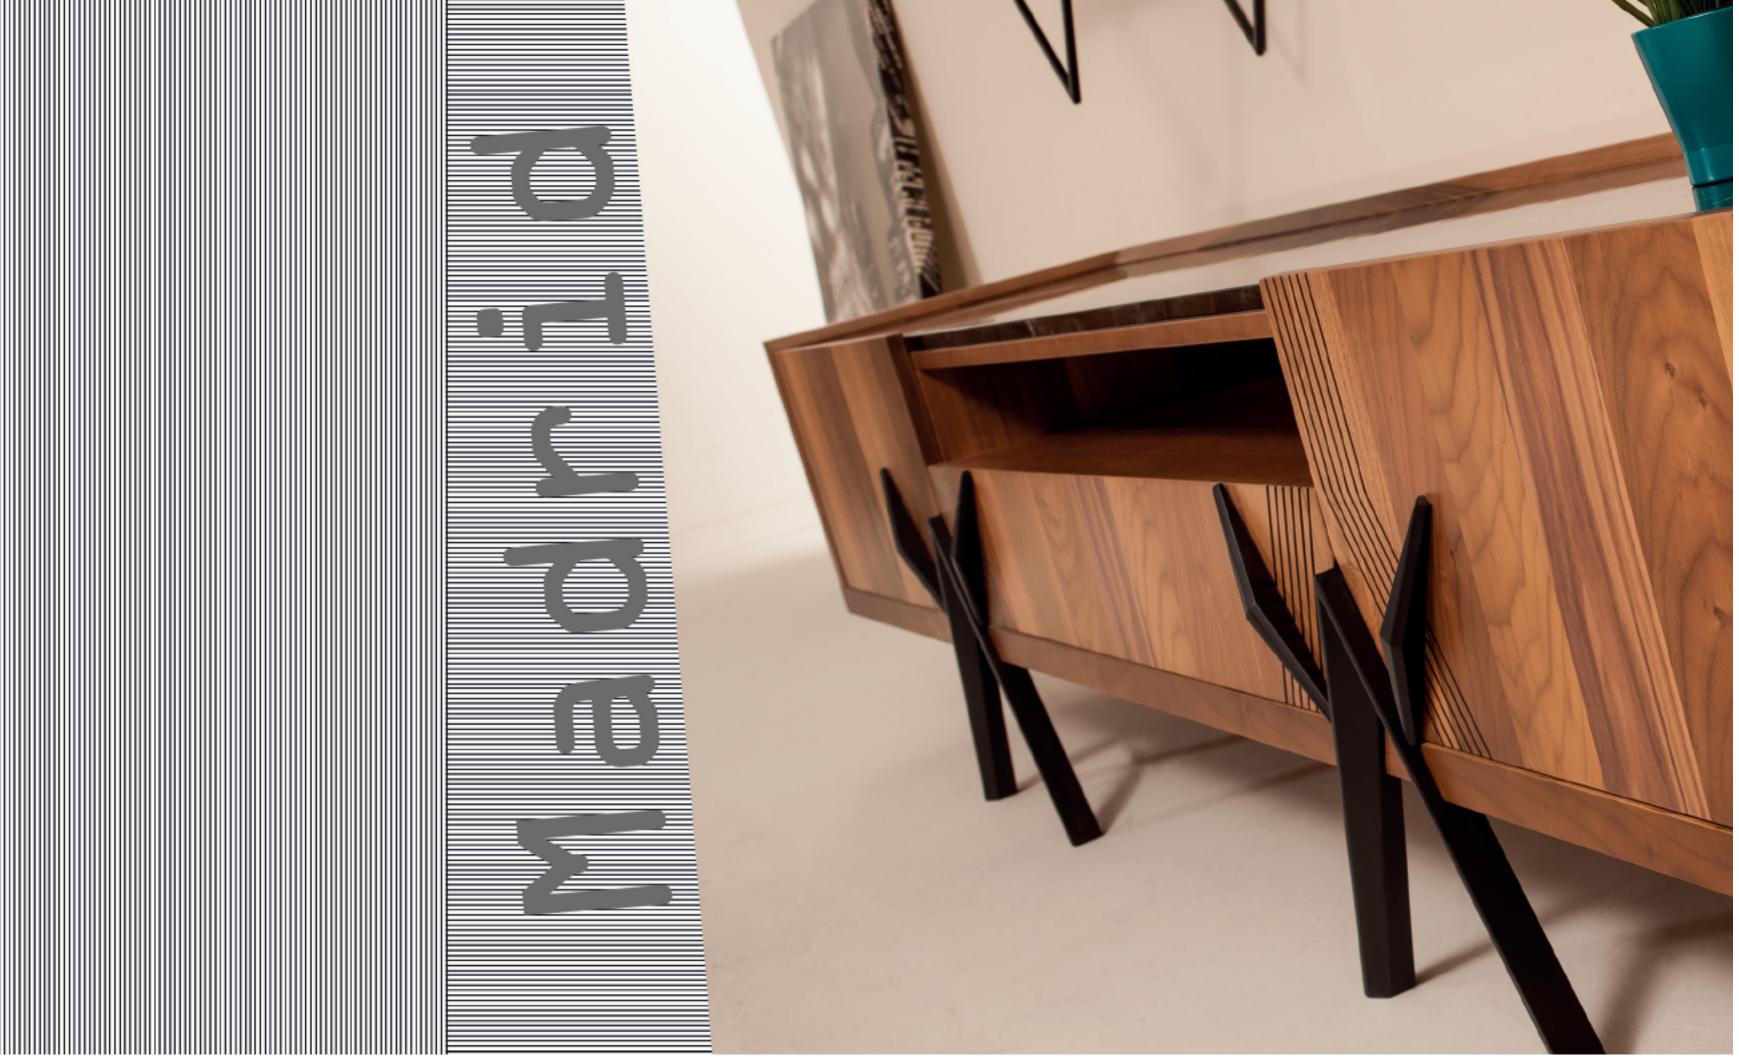

KOMIDIN w:650 d:450 h:380

 $Yemek\ odasi$ 

DOLAP

w:2500 d:680 h:2200 ŞİFONYER

w:1200 d:450 h:800 KARYOLA

w:1600 d:2100 h:1040 KOMIDÎN w:650 d:450 h:380

Madrid

karizma