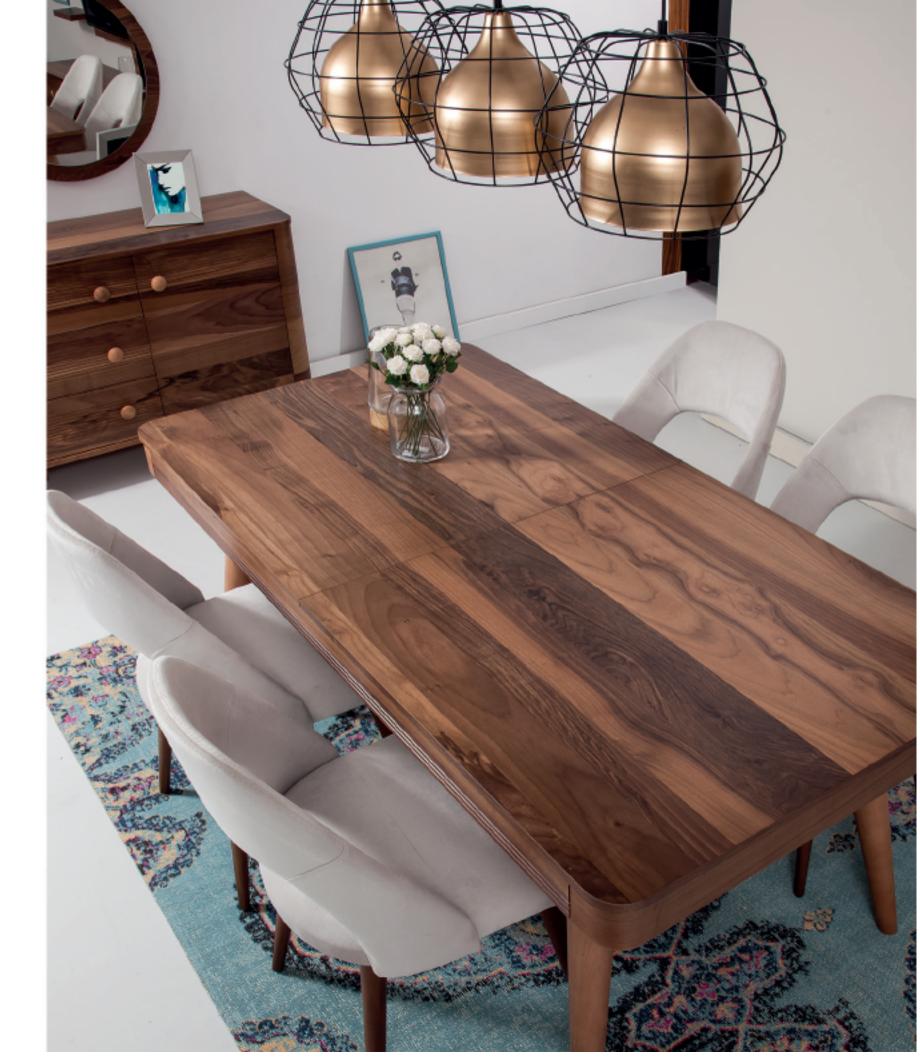

yatak odası

yemek odası

KONSOL + AFNA w:2000 d:460 h:800 TV ÜNİTESİ w:2400 d:460 h:1700 MASA w:1650 + 350 d:920 h:780

Yatak odası

DOLAP w:2500 d:680 h:2200

ŞİFDIY'ER w:1200 d:470 h:800

KARYOLA w:1600 d:2100 h:1040

KOMIDIN w:650 d:450 h:380

 $Yemek\ odasi$ 

DOLAP

w:2500 d:680 h:2200 ŞİFONYER

w:1200 d:450 h:800 KARYOLA

w:1600 d:2100 h:1040 KOMIDÎN w:650 d:450 h:380

Madrid

karizma