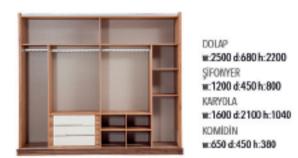

yatak odası

yemek odası

KONSOL + AFNA w:2000 d:460 h:800 TV ÜNİTESİ w:2400 d:460 h:1700 MASA w:1650 + 350 d:920 h:780

Yatak odası

DOLAP w:2500 d:680 h:2200

ŞİFDIY'ER w:1200 d:470 h:800

KARYOLA w:1600 d:2100 h:1040

KOMIDIN w:650 d:450 h:380

 $Yemek\ odasi$ 

DOLAP

w:2500 d:680 h:2200 ŞİFONYER

w:1200 d:450 h:800 KARYOLA

w:1600 d:2100 h:1040 KOMIDÎN w:650 d:450 h:380

Madrid

karizma