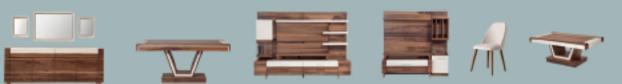

ÛNÎTE

w:2400 d:500 h:1700

oval hatlar led'li basucu aydınlatma fonksiyonel şifonyer

oval hatlar fonksiyonel masa iki farklı ünite seceneği []

KONSOL + AYNA w:2000 d:450 h:800 TV ÜNİTESİ w:1200 d:500 h:1610 MASA w:1830 d:920 h:780

yatak odası

yemek odası

KONSOL + AFNA w:2000 d:460 h:800 TV ÜNİTESİ w:2400 d:460 h:1700 MASA w:1650 + 350 d:920 h:780

Yatak odası

DOLAP w:2500 d:680 h:2200

ŞİFDIY'ER w:1200 d:470 h:800

KARYOLA w:1600 d:2100 h:1040