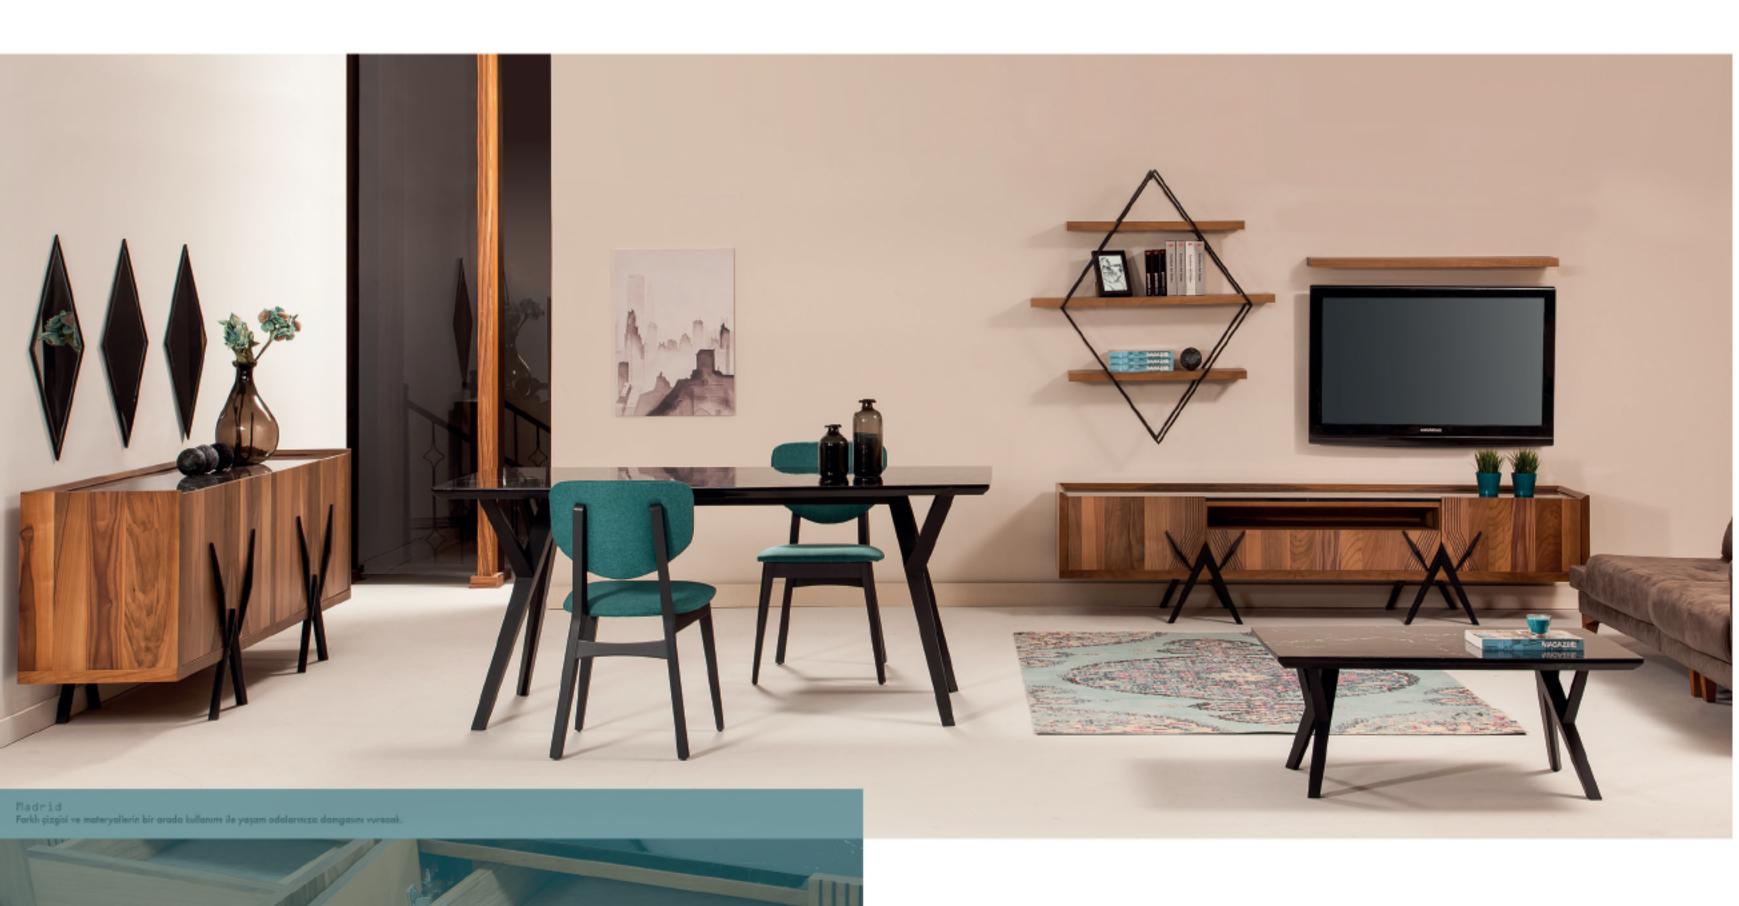

KOMIDIN w:650 d:450 h:380

 $Yemek\ odasi$ 

DOLAP

w:2500 d:680 h:2200 ŞİFONYER

w:1200 d:450 h:800 KARYOLA

w:1600 d:2100 h:1040 KOMIDÎN w:650 d:450 h:380

Madrid

karizma