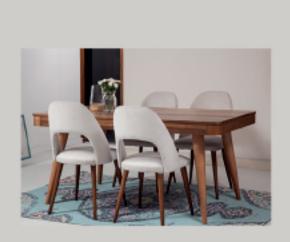

yatak odası

yemek odası

KONSOL + AFNA w:2000 d:460 h:800 TV ÜNİTESİ w:2400 d:460 h:1700 MASA w:1650 + 350 d:920 h:780

Yatak odası

DOLAP w:2500 d:680 h:2200

ŞİFDIY'ER w:1200 d:470 h:800

KARYOLA w:1600 d:2100 h:1040

KOMIDIN w:650 d:450 h:380

 $Yemek\ odasi$ 

DOLAP

w:2500 d:680 h:2200 ŞİFONYER

w:1200 d:450 h:800 KARYOLA

w:1600 d:2100 h:1040 KOMIDÎN w:650 d:450 h:380

Madrid

karizma