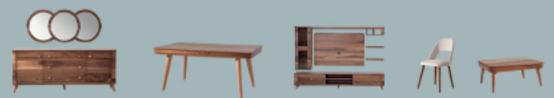

KOMIDIN w:650 d:450 h:380

 $Yemek\ odasi$ 

DOLAP

w:2500 d:680 h:2200 ŞİFONYER

w:1200 d:450 h:800 KARYOLA

w:1600 d:2100 h:1040 KOMIDÎN w:650 d:450 h:380

Madrid

karizma

LORENZA

MİLANO