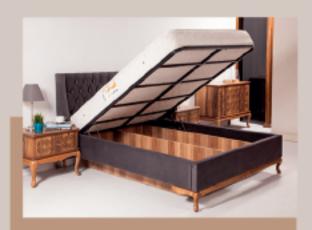

yatak odası

yemek odası

KONSOL + AFNA w:2000 d:460 h:800 TV ÜNİTESİ w:2400 d:460 h:1700 MASA w:1650 + 350 d:920 h:780

Yatak odası

DOLAP w:2500 d:680 h:2200

ŞİFDIY'ER w:1200 d:470 h:800

KARYOLA w:1600 d:2100 h:1040

KOMIDIN w:650 d:450 h:380

 $Yemek\ odasi$ 

DOLAP

w:2500 d:680 h:2200 ŞİFONYER

w:1200 d:450 h:800 KARYOLA

w:1600 d:2100 h:1040 KOMIDÎN w:650 d:450 h:380

Madrid

karizma