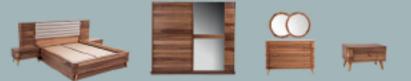

yatak odası

yemek odası

KONSOL + AFNA w:2000 d:460 h:800 TV ÜNİTESİ w:2400 d:460 h:1700 MASA w:1650 + 350 d:920 h:780

Yatak odası

DOLAP w:2500 d:680 h:2200

ŞİFDIY'ER w:1200 d:470 h:800

KARYOLA w:1600 d:2100 h:1040

KOMIDIN w:650 d:450 h:380

 $Yemek\ odasi$ 

DOLAP

w:2500 d:680 h:2200 ŞİFONYER

w:1200 d:450 h:800 KARYOLA

w:1600 d:2100 h:1040 KOMIDÎN w:650 d:450 h:380

Madrid

karizma