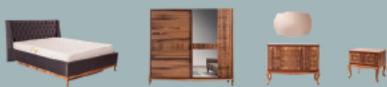

KOMIDIN w:650 d:450 h:380

 $Yemek\ odasi$ 

DOLAP

w:2500 d:680 h:2200 ŞİFONYER

w:1200 d:450 h:800 KARYOLA

w:1600 d:2100 h:1040 KOMIDÎN w:650 d:450 h:380

Madrid

karizma

### Madrid yeşem odesı

Karizma yatakodası

Karizma yenekodesi

MİLANO yelek odası