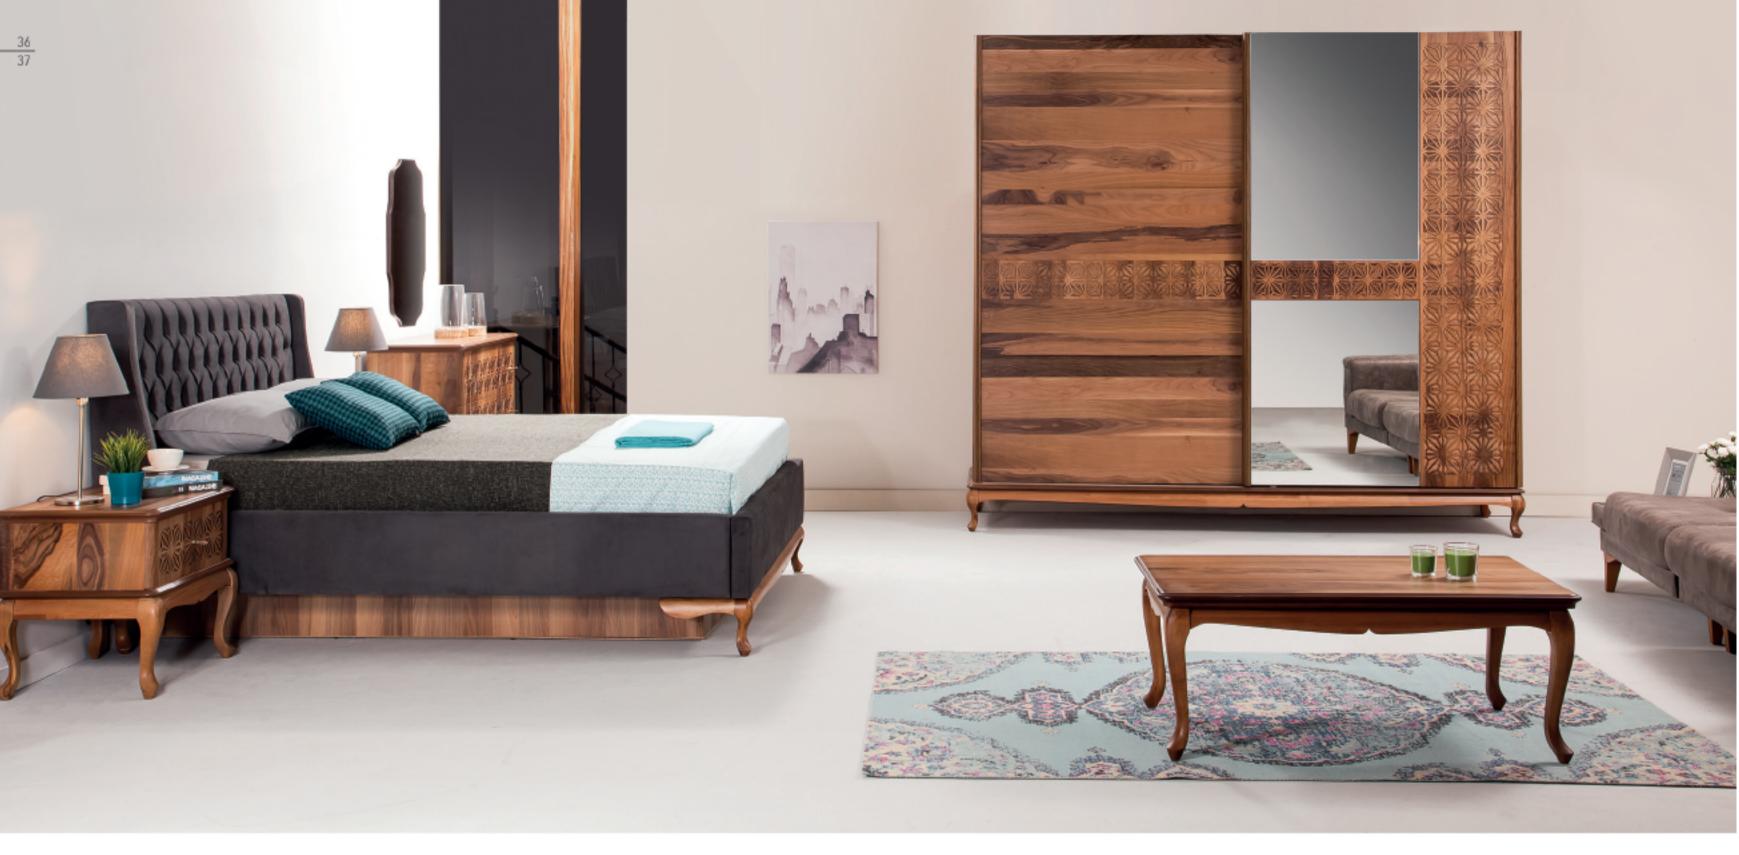

yatak odası

yemek odası

KONSOL + AFNA w:2000 d:460 h:800 TV ÜNİTESİ w:2400 d:460 h:1700 MASA w:1650 + 350 d:920 h:780

Yatak odası

DOLAP w:2500 d:680 h:2200

ŞİFDIY'ER w:1200 d:470 h:800

KARYOLA w:1600 d:2100 h:1040

KOMIDIN w:650 d:450 h:380

 $Yemek\ odasi$ 

DOLAP

w:2500 d:680 h:2200 ŞİFONYER

w:1200 d:450 h:800 KARYOLA

w:1600 d:2100 h:1040 KOMIDÎN w:650 d:450 h:380

Madrid

karizma