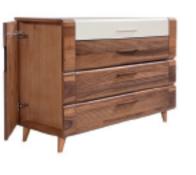

KOMIDIN w:650 d:450 h:380

 $Yemek\ odasi$ 

DOLAP

w:2500 d:680 h:2200 ŞİFONYER

w:1200 d:450 h:800 KARYOLA

w:1600 d:2100 h:1040 KOMIDÎN w:650 d:450 h:380

Madrid

karizma