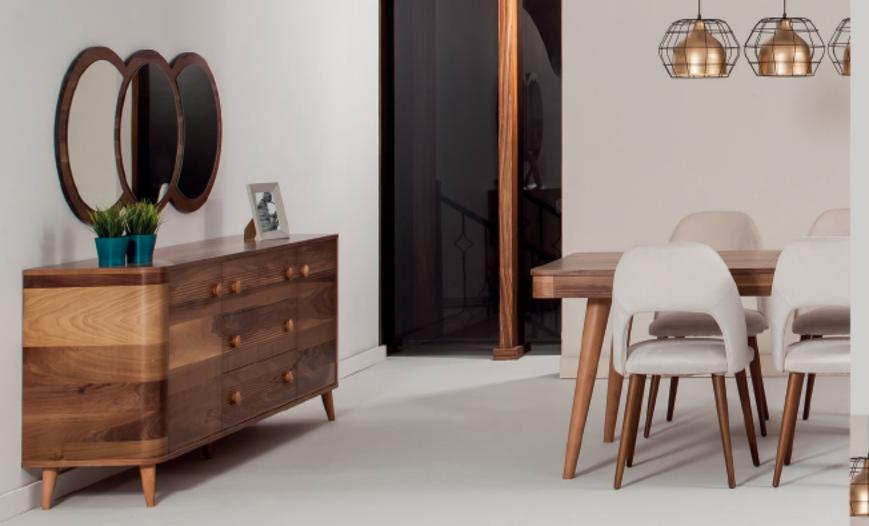

yatak odası

yemek odası

KONSOL + AFNA w:2000 d:460 h:800 TV ÜNİTESİ w:2400 d:460 h:1700 MASA w:1650 + 350 d:920 h:780

Yatak odası

DOLAP w:2500 d:680 h:2200

ŞİFDIY'ER w:1200 d:470 h:800

KARYOLA w:1600 d:2100 h:1040

KOMIDIN w:650 d:450 h:380

 $Yemek\ odasi$ 

DOLAP

w:2500 d:680 h:2200 ŞİFONYER

w:1200 d:450 h:800 KARYOLA

w:1600 d:2100 h:1040 KOMIDÎN w:650 d:450 h:380

Madrid

karizma